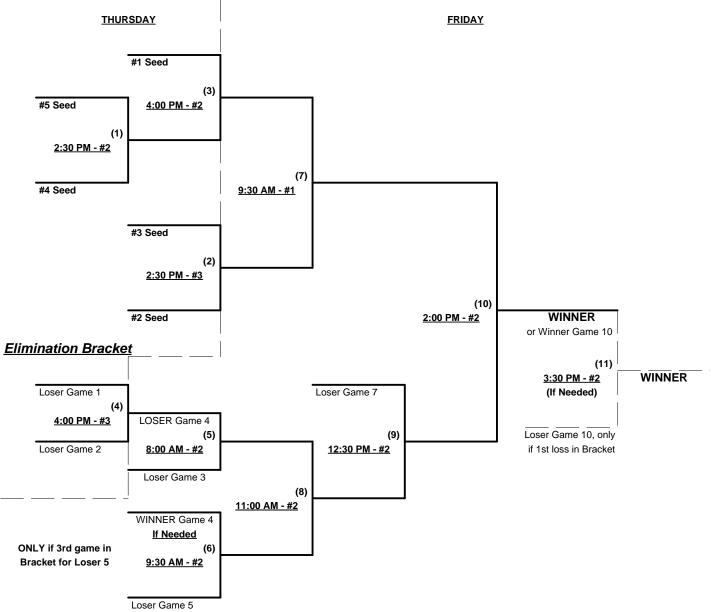

tee Bracket commencing Thursday afternoon - See Bracket for details

 Format:
 Two (2) Game Round Robin to seed 70/75-Gold Division Three-game-guarantee Bracket

 Home Runs Home Run rule of LOWER Rated team in game
 Major Rule = 6 per team per game, Walks

 AAA Rule = 3 per team per game, Outs
 AA Rule = 1 per team per game, Outs
 AA Rule = 1 per team per game, Outs

 NOTE
 SSUSA Official Rulebook §9.5 (Retrieving Home Run Balls) will be strictly enforced.

 Time Limits RR = 65 + open inn. • Bracket = 70 + open inn. • Championship game(s) = 7 innings full

 Tie Breakers - Head to head (in full RR only), least runs allowed, run differential, coin toss

Schedule Subject to Change at Discretion of Tournament and Field Directors



Rev. 01/08/2013

#### Men's 70/75+ Gold Division - 5 Teams







Rev. 01/08/2013

### Men's 75/80+ Gold Division - 5 Teams

| <u>Win</u> <u>Loss</u> | <u>Win</u> Loss        |
|------------------------|------------------------|
| 1 Git-R-Done 70 (CA)   | 4 Fairway Ford 80 (CA) |
| 2 Git-R-Done 75 (CA)   | 5 Top Gun Jets 80 (CA) |
| 3 Sage 75's (CA)       |                        |

## Thursday • January 10, 2013 • Wheatfield Softball Complex • Menifee

| Time     | # | Runs | Team Name            | Field | # | Runs | Team Name            |
|----------|---|------|----------------------|-------|---|------|----------------------|
| 8:30 AM  | 5 |      | Top Gun Jets 80 (CA) | 3     | 4 |      | Fairway Ford 80 (CA) |
| 8:30 AM  | 3 |      | Sage 75's (CA)       | 4     | 1 |      | Git-R-Done 70 (CA)   |
| 10:00 AM | 1 |      | Git-R-Done 70 (CA)   | 3