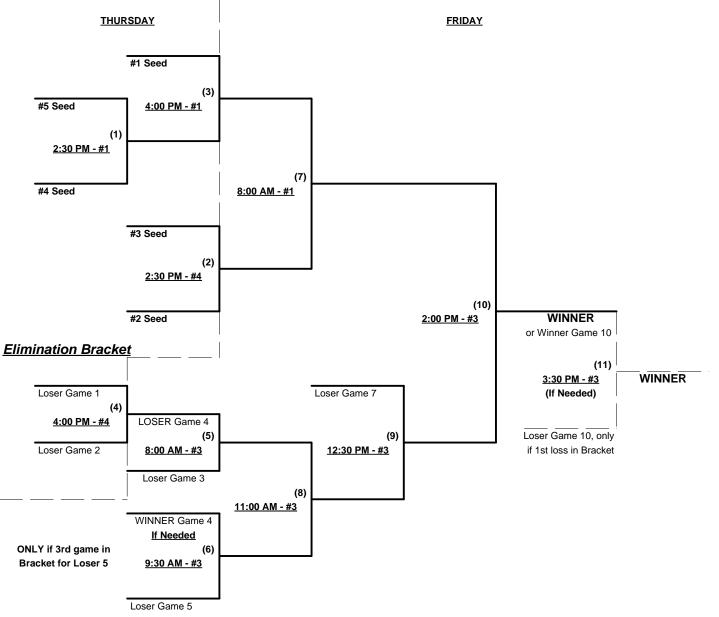

#### Seeding for 65-AAA Three-game-guarantee bracket commencing Thursday afternoon - See bracket for details

Format: Mixed Round Robin to seed Championship brackets Teams #1-3 play double elimination bracket for 65-Platinum title (Full Circle plays "Exhibition") Teams #4-10 play three-game-guarantee bracket for 65-AAA Championship Teams #11-12 play Best 2 of 3 championship series for 70-Major Championship Home Runs - Home run rule of LOWER rated team in game Major Rule = 6 per team per game, Walks AAA Rule = 3 per team per game, Outs NOTE SSUSA Official Rulebook §9.5 (Retrieving Home Run Balls) will be strictly enforced. Time Limits - RR = 65 + open inn. • Bracket = 70 + open inn. • Championship game(s) = 7 innings full Tie Breakers - Head to head (in full RR only), least runs allowed, run differential, coin toss

#### Schedule Subject to Change at Discretion of Tournament and Field Directors

Rev. 01/08/2013

Men's 65+ Platinum Division - 3 Teams

#### Men's 65+ AAA Division - 7 Teams

Rev. 01/08/2013