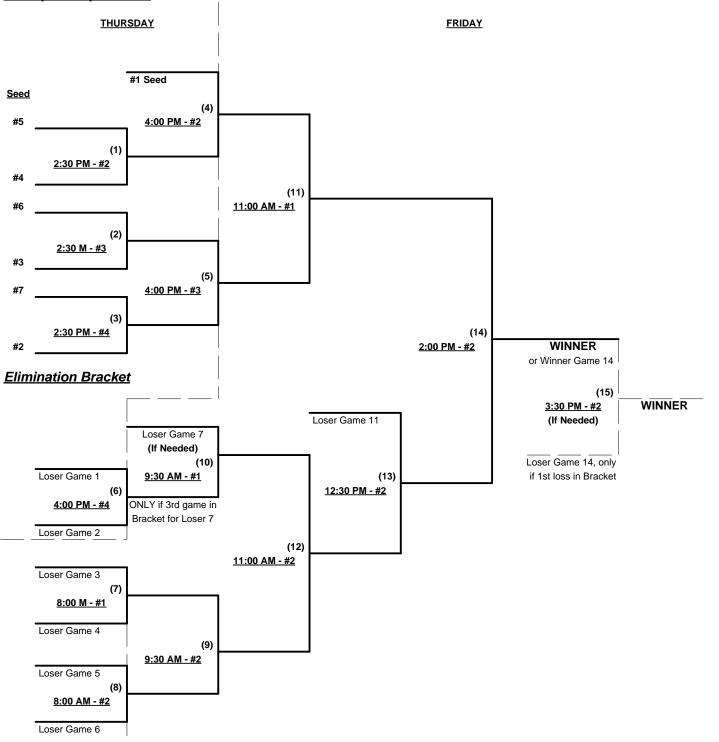

Championship Home Runs - Home run rule of LOWER rated team in game Major Rule = 6 per team per game, Walks AAA Rule = 3 per team per game, Outs NOTE SSUSA Official Rulebook §9.5 (Retrieving Home Run Balls) will be strictly enforced. Time Limits - RR = 65 + open inn. • Bracket = 70 + open inn. • Championship game(s) = 7 innings full Tie Breakers - Head to head (in full RR only), least runs allowed, run differential, coin toss

#### Schedule Subject to Change at Discretion of Tournament and Field Directors



Rev. 01/08/2013

Men's 65+ Platinum Division - 3 Teams

### Championship Bracket



 Full Circle 65 GIVES 5-run OR 11-defensive-player equalizer in all games and plays "Exhibition" • Seeded last and cannot advance in bracket



Rev. 01/08/2013

#### Men's 65+ AAA Division - 7 Teams







Rev. 01/08/2013

# Men's 70+ Major Division - 2 Teams

### Championship Bracket





Rev. 01/08/2013

## Men's 70/75+ Gold Division - 5 Teams

| <u>Win</u> | <u>Loss</u> |   |                         |
|------------|-------------|---|-------------------------|
|            |             | 1 | Git-R-Done 65-AA (CA)   |
|            |             | 2 | Connection (CA)         |
|            |             | 3 | El Paseo Bank 70's (CA) |

| <u>Win</u> | Loss |  |
|------------|------|--|
|            | 1    |  |

Gold Coast 75's (CA)

5 Top Gun 75's (CA)

# Thursday • January 10, 2013 • Wheatfield Softball Complex • Menifee

| Time     | # | Runs | Runs Team Name          |   | # | Runs | Team Name               |
|----------|---|------|-------------------------|---|---|------|------------