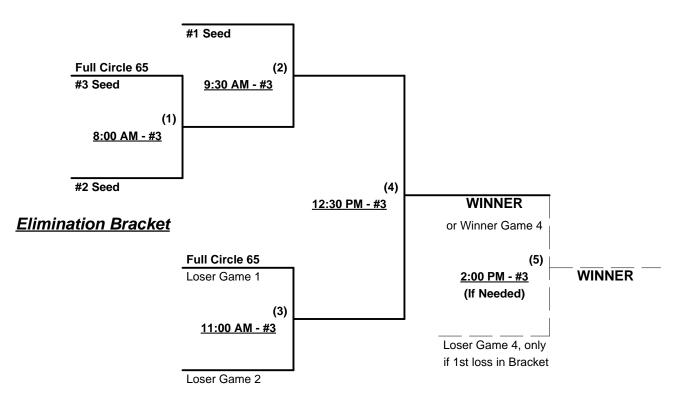

### Championship Bracket

 Full Circle 65 GIVES 5-run OR 11-defensive-player equalizer in all games and plays "Exhibition" • Seeded last and cannot advance in bracket

Rev. 01/08/2013