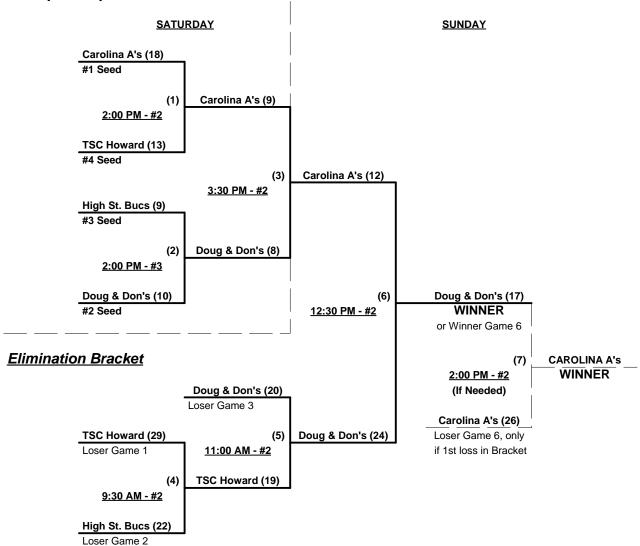

### Men's 50+ Platinum Division - 4 Teams

|   | <u>Win</u> | <u>Loss</u> |   |                   | <u>Win</u> | Loss |   |                          |
|---|------------|-------------|---|-------------------|------------|------|---|--------------------------|
|   | 0          | 3           | 1 | TSC (SC)          | _ 2        | 1    | 3 | Doug & Don's Auto (MI)   |
| _ | 3          | 0           | 2 | Carolina A's (NC) | 1          | 2    | 4 | High Street Bucs 50 (MD) |

### Seeding for 50-Platinum Double Elimination bracket commencing Saturday afternoon • See Bracket

Format: Full (3-game) Round Robin to seed 50-Platinum Double Elimination bracket

Team #1 is 50-Major+ Eastern USA Champ and earns berth in US National Game in Las Vegas Top finishing 50-Major is Eastern USA Champ and earns berth in US National Game in Las Vegas

### Championship Bracket

Rev. 08/02/2013