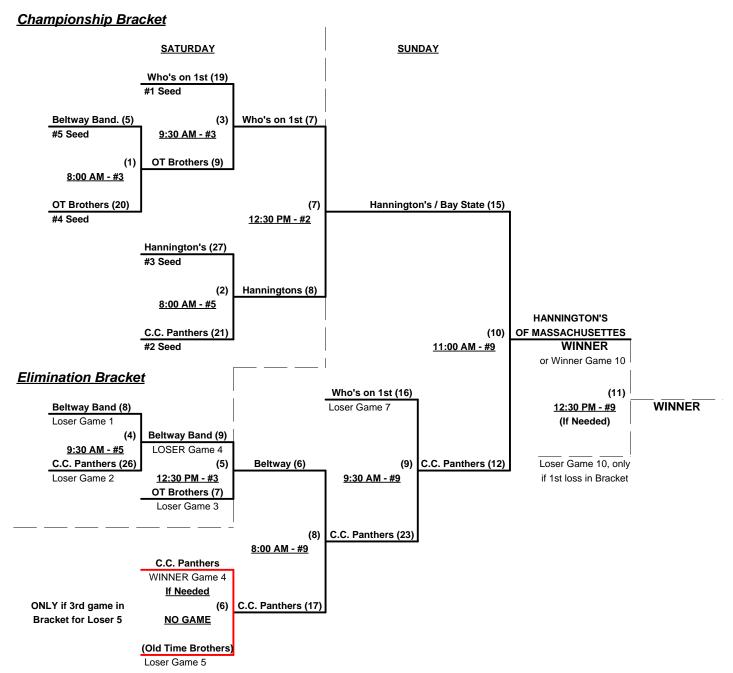

### **Men's 55+ AAA Division - 5 Teams**

|   | <u>Win</u> | Loss |   |                            | <u>Win</u> | <u>Loss</u> |   |                            |
|---|------------|------|---|----------------------------|------------|-------------|---|----------------------------|
|   | 0          | 2    | 1 | Beltway Bandits (VA)       | 1          | 1           | 4 | Hannington's 55's (MA)     |
| _ | 1          | 1    | 2 | CHI Classics Panthers (IL) | 1          | 1           | 5 | Old Time Brothers (CT)     |
| _ | •          | •    | 3 | Dayton Legends (OH) • OUT  | 2          | 0           | 6 | Who's on First/Culver (MD) |

#### Seeding for 55-AAA Three-game-guarantee bracket commencing Saturday morning • See Bracket

Format: Two (2) game Round Robin to seed 55-AAA Three-Game-Guarantee Championship bracket

Home Runs - AAA Rule = 3 per Team per Game, Outs

### Men's 55+ AAA Division - 5 Teams

Rev. 08/04/2013