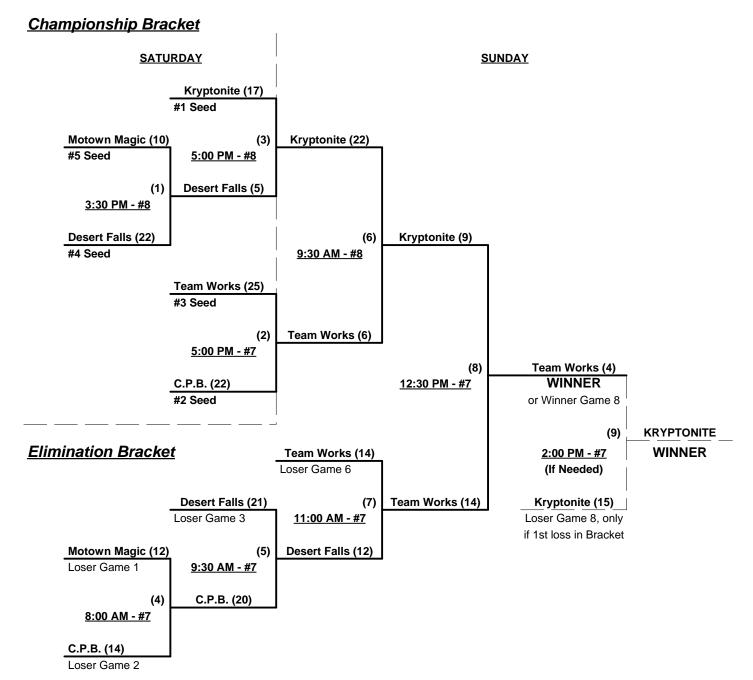

### **Women's Division - 8 Teams**

|   | <u>Win</u> | <u>Loss</u> |   | <u>40-Gold</u>              | <u>Win</u> | <b>Loss</b> |   | Women's Silver     |
|---|------------|-------------|---|-----------------------------|------------|-------------|---|--------------------|
|   | 2          | 1           | 1 | C.P.B. (MI)                 | 2          | 1           | 6 | Lew's Crew (MD)    |
| _ | 1          | 2           | 2 | Desert Falls/Sportsman (VA) | 3          | 0           | 7 | Dreamgirlz 50 (VA) |
| _ | 3          | 0           | 3 | Kryptonite (FL)             | 0          | 3           | 8 | Dreamgirlz 55 (VA) |
| _ | 0          | 3           | 4 | Motown Magic (MI)           |            |             |   |                    |
| - | 1          | 2           | 5 | Team Works (PA)             |            |             |   |                    |

## Saturday - August 3, 2013 • Walnut Creek Softball Complex • Raleigh

| Time     | # | Runs |   | Team Name                   | Field | # | Runs |      | Team Name                   |
|----------|---|------|---|-----------------------------|-------|---|------|------|-----------------------------|
| 8:00 AM  | 6 | 3    | ¥ | Lew's Crew (MD)             | 6     | 7 | 12   |      | Dreamgirlz 50 (VA)          |
| 8:00 AM  | 8 | 9    | £ | Dreamgirlz 55 (VA)          | 7     | 3 | 14   |      | Kryptonite (FL)             |
| 8:00 AM  | 1 | 16   | § | C.P.B. (MI)                 | 8     | 2 | 10   |      | Desert Falls/Sportsman (VA) |
| 8:00 AM  | 4 | 6    |   | Motown Magic (MI)           | 9     | 5 | 24   |      | Team Works (PA)             |
| 9:30 AM  | 7 | 15   |   | Dreamgirlz 50 (VA)          | 6     | 8 | 13   | £    | Dreamgirlz 55 (VA)          |
| 9:30 AM  | 3 | 16   |   | Kryptonite (FL)             | 7     | 1 | 12   | §    | C.P.B. (MI)                 |
| 9:30 AM  | 2 | 16   |   | Desert Falls/Sportsman (VA) | 8     | 4 | 13   |      | Motown Magic (MI)           |
| 9:30 AM  | 5 | 5    |   | Team Works (PA)             | 9     | 6 | 10   | $\P$ | Lew's Crew (MD)             |
| 12:30 PM | 8 | 10   | £ | Dreamgirlz 55 (VA)          | 6     | 6 | 11   |      | Lew's Crew (MD)             |
| 12:30 PM | 7 | 21   | ¢ | Dreamgirlz 50 (VA)          | 7     | 4 | 9    |      | Motown Magic (MI)           |
| 12:30 PM | 3 | 29   |   | Kryptonite (FL)             | 8     | 2 | 4    |      | Desert Falls/Sportsman (VA) |
| 12:30 PM | 5 | 10   |   | Team Works (PA)             | 9     | 1 | 17   | §    | C.P.B. (MI)                 |

- § Team #1 GIVES 5-Run OR 11-Defensive-player equalizer in ALL games vs. Teams #2-5
- ¶ Team #6 RECEIVES 5-Run OR 11-Defensive-player equalizer in seeding game vs. Team #5
- ¥ Team #6 GIVES 5-Run equalizer in games (including bracket) vs. Team #7
- £ Team #8 RECEIVES 5-Run Equalizer vs. Team #7 and 7-Run Equalizer vs. Teams #3 and #6
- ¢ Team #7 RECEIVES 7-Run Equalizer vs. Team #4

#### Seeding for Women's 40-Gold and Silver Division Double Elimination brackets • See Brackets

Format: Mixed Round Robin to seed Championship brackets • 40-Gold commences Saturday afternoon

Teams #1-5 play Double Elimination bracket for 40-Gold Championship

Team #1 is 40-Major Eastern USA Champ and earns berth in US National Game in Las Vegas Top finishing 40-AAA is Eastern USA Champ and earns berth in US National Game in Las Vegas Teams #6-8 play Double Elimination bracket for Women's Silver Championship

**NOTE** Each team in this Division is the Eastern USA Champion in their respective age/division and earns berth in US National Game in Las Vegas. Winner earns 1st Place awards.

Home Runs - AAA = 3 per team per game, Outs