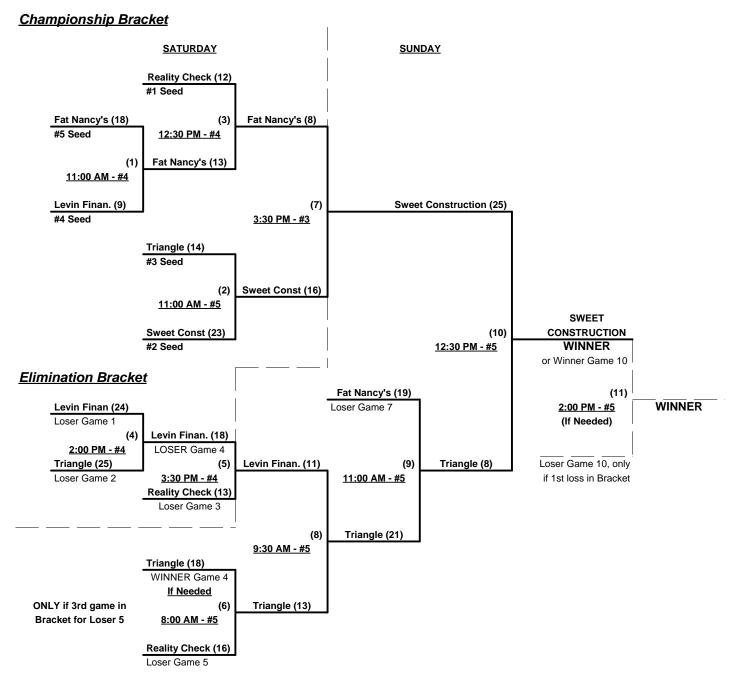

## Men's 55+ Major Division - 5 Teams

| <u>Win</u> | <u>Loss</u> |   |                           | <u>Win</u> | <b>Loss</b> |   |                                |
|------------|-------------|---|---------------------------|------------|-------------|---|--------------------------------|
| 0          | 2           | 1 | Fat Nancy's/Gubiotti (NY) | 2          | 0           | 4 | <b>Sweet Construction (NJ)</b> |
| 0          | 2           | 2 | Levin Financial 55's (FL) | 1          | 1           | 5 | Triangle Masters (NC)          |
| 2          | 0           | 3 | Reality Check (NC)        | <u> </u>   |             | • |                                |

#### Seeding for 55-Major Three-game-guarantee bracket commencing Saturday morning • See Bracket

Format: Two (2) game Round Robin to seed 55-Major Three-Game-Guarantee Championship bracket

Home Runs - Major = 6 per team per game, Walks

### Men's 55+ Major Division - 5 Teams

Rev. 08/02/2013