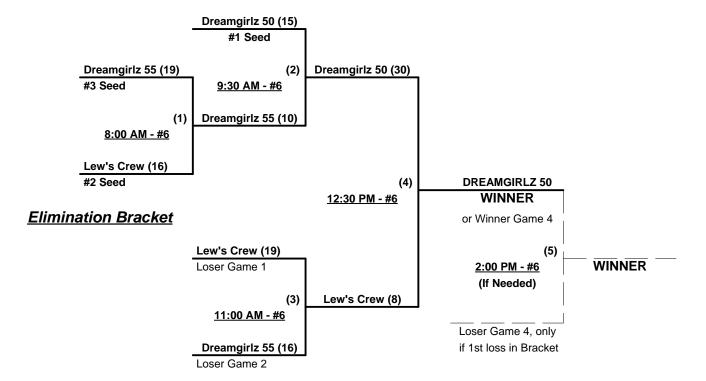

### **Women's Division - 8 Teams**

|   | <u>Win</u> | <u>Loss</u> |   | <u>40-Gold</u>              | <u>Win</u> | <b>Loss</b> |   | Women's Silver     |
|---|------------|-------------|---|-----------------------------|------------|-------------|---|--------------------|
|   | 2          | 1           | 1 | C.P.B. (MI)                 | 2          | 1           | 6 | Lew's Crew (MD)    |
| _ | 1          | 2           | 2 | Desert Falls/Sportsman (VA) | 3          | 0           | 7 | Dreamgirlz 50 (VA) |
| _ | 3          | 0           | 3 | Kryptonite (FL)             | 0          | 3           | 8 | Dreamgirlz 55 (VA) |
| _ | 0          | 3           | 4 | Motown Magic (MI)           |            |             |   |                    |
| - | 1          | 2           | 5 | Team Works (PA)             |            |             |   |                    |

## Saturday - August 3, 2013 • Walnut Creek Softball Complex • Raleigh

| Time     | # | Runs |   | Team Name                   | Field | # | Runs |      | Team Name                   |
|----------|---|------|---|-----------------------------|-------|---|------|------|-----------------------------|
| 8:00 AM  | 6 | 3    | ¥ | Lew's Crew (MD)             | 6     | 7 | 12   |      | Dreamgirlz 50 (VA)          |
| 8:00 AM  | 8 | 9    | £ | Dreamgirlz 55 (VA)          | 7     | 3 | 14   |      | Kryptonite (FL)             |
| 8:00 AM  | 1 | 16   | § | C.P.B. (MI)                 | 8     | 2 | 10   |      | Desert Falls/Sportsman (VA) |
| 8:00 AM  | 4 | 6    |   | Motown Magic (MI)           | 9     | 5 | 24   |      | Team Works (PA)             |
| 9:30 AM  | 7 | 15   |   | Dreamgirlz 50 (VA)          | 6     | 8 | 13   | £    | Dreamgirlz 55 (VA)          |
| 9:30 AM  | 3 | 16   |   | Kryptonite (FL)             | 7     | 1 | 12   | §    | C.P.B. (MI)                 |
| 9:30 AM  | 2 | 16   |   | Desert Falls/Sportsman (VA) | 8     | 4 | 13   |      | Motown Magic (MI)           |
| 9:30 AM  | 5 | 5    |   | Team Works (PA)             | 9     | 6 | 10   | $\P$ | Lew's Crew (MD)             |
| 12:30 PM | 8 | 10   | £ | Dreamgirlz 55 (VA)          | 6     | 6 | 11   |      | Lew's Crew (MD)             |
| 12:30 PM | 7 | 21   | ¢ | Dreamgirlz 50 (VA)          | 7     | 4 | 9    |      | Motown Magic (MI)           |
| 12:30 PM | 3 | 29   |   | Kryptonite (FL)             | 8     | 2 | 4    |      | Desert Falls/Sportsman (VA) |
| 12:30 PM | 5 | 10   |   | Team Works (PA)             | 9     | 1 | 17   | §    | C.P.B. (MI)                 |

- § Team #1 GIVES 5-Run OR 11-Defensive-player equalizer in ALL games vs. Teams #2-5
- ¶ Team #6 RECEIVES 5-Run OR 11-Defensive-player equalizer in seeding game vs. Team #5
- ¥ Team #6 GIVES 5-Run equalizer in games (including bracket) vs. Team #7
- £ Team #8 RECEIVES 5-Run Equalizer vs. Team #7 and 7-Run Equalizer vs. Teams #3 and #6
- ¢ Team #7 RECEIVES 7-Run Equalizer vs. Team #4

#### Seeding for Women's 40-Gold and Silver Division Double Elimination brackets • See Brackets

Format: Mixed Round Robin to seed Championship brackets • 40-Gold commences Saturday afternoon

Teams #1-5 play Double Elimination bracket for 40-Gold Championship

Team #1 is 40-Major Eastern USA Champ and earns berth in US National Game in Las Vegas Top finishing 40-AAA is Eastern USA Champ and earns berth in US National Game in Las Vegas Teams #6-8 play Double Elimination bracket for Women's Silver Championship

## Women's 40/50/55+ Silver Division - 3 Teams

### **Championship Bracket**

#### **ALL BRACKET GAMES PLAYED SUNDAY**