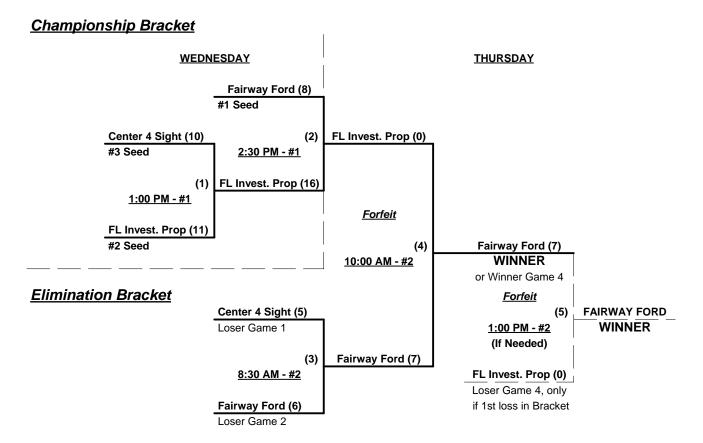

## Men's 75/80+ Major Division - 5 Teams

| <u>Win</u> | <u>Loss</u> |   | <u>75-Major</u>          | <u>Win</u> | <u>Loss</u> |   | <u>80-Major</u>          |
|------------|-------------|---|--------------------------|------------|-------------|---|--------------------------|
| 2          | 1           | 1 | Hamel Builders 75's (MD) | 1          | 3           | 3 | Center For Sight (FL)    |
| 3          | 0           | 2 | Joseph Chevrolet (FL)    | 2          | 2           | 4 | Fairway Ford (CA)        |
| `          | -           |   |                          | 1          | 3           | 5 | Florida Investment Prop. |

### Tuesday - July 30, 2013 • Walnut Creek Softball Complex • Raleigh

| Time     | # | Runs | Team Name                     | Field    | #      | Runs   | Team Name                  |
|----------|---|------|-------------------------------|----------|--------|--------|----------------------------|
| 9:00 AM  | 1 | 16   | § Hamel Builders 75's (MD)    | 1        | 5      | 11     | Florida Investment Prop.   |
| 9:00 AM  | 2 | 21   | § Joseph Chevrolet (FL)       | 2        | 3      | 9      | Center For Sight (FL)      |
| 10:30 AM | 5 | 1    | Florida Investment Prop.      | 1        | 4      | 14     | Fairway Ford (CA)          |
| 10:30 AM | 3 | 11   | Center For Sight (FL)         | 2        | 1      | 10     | § Hamel Builders 75's (MD) |
|          |   | EAST | ERN NATIONAL CHAMPIONSHIPS 20 | 13 • OPE | NING ( | CEREMO | NIES • 12:00 PM            |
| 12:30 PM | 4 | 10   | Fairway Ford (CA)             | 1        | 2      | 16     | § Joseph Chevrolet (FL)    |

## Wednesday - July 31, 2013 • Walnut Creek Softball Complex • Raleigh

| Time     | # | Runs | Team Name                  | Field | # | Runs | Team Name                |
|----------|---|------|----------------------------|-------|---|------|--------------------------|
| 8:30 AM  | 1 | 20   | § Hamel Builders 75's (MD) | 3     | 4 | 19   | Fairway Ford (CA)        |
| 8:30 AM  | 3 | 9    | Center For Sight (FL)      | 4     | 5 | 12   | Florida Investment Prop. |
| 10:00 AM | 4 | 9    | Fairway Ford (CA)          | 3     | 3 | 6    | Center For Sight (FL)    |
| 10:00 AM | 5 | 11   | Florida Investment Prop.   | 4     | 2 | 22   | § Joseph Chevrolet (FL)  |

<sup>§</sup> Teams #1-2 GIVE 5-Run equalizer to Teams #3-5 in seeding games

### Seeding for 80-Major Double Elimination bracket commencing Wednesday afternoon • See Bracket

Format: Full (4-game) Round Robin to seed 80-Major Double Elimination bracket

Teams #1-2 play Best 2 of 3 Series for 75-Major Championship

Teams #3-5 play Double Elimination bracket for 80-Major Championship

Team #4 is NOT eligible to win Eastern berth in US National game in Las Vegas

Home Runs - Open

Run Rules - 5 runs per ½ inning at bat (except open inning)

### Men's 75+ Major Division - 2 Teams

## Men's 80+ Major Division - 3 Teams

Rev. 08/04/2013