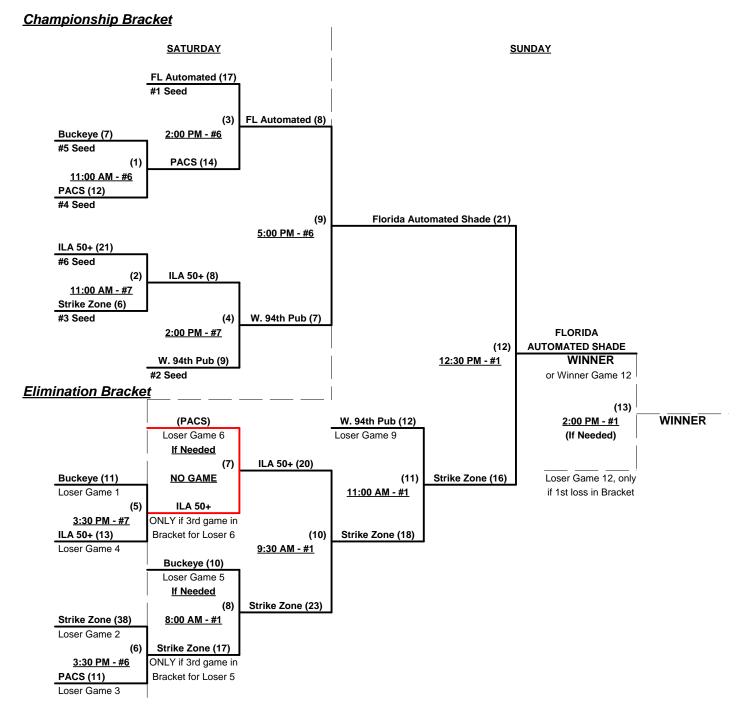

### Men's 50+ AAA Division - 6 Teams

|   | <u>Win</u> | <u>Loss</u> |   |                         | <u>Win</u> | <u>Loss</u> |   |                        |
|---|------------|-------------|---|-------------------------|------------|-------------|---|------------------------|
|   | 1          | 1           | 1 | Buckeye Classics (OH)   | 1          | 1           | 4 | Pacs Softball (VA)     |
| _ | 2          | 0           | 2 | Florida Automated Shade | 1          | 1           | 5 | Strike Zone 50+ (NC)   |
| _ | 0          | 2           | 3 | ILA Fifty Plus (VA)     | 1          | 1           | 6 | West 94th St. Pub (NC) |

### Seeding for 50-AAA Three-game-guarantee bracket commencing Saturday morning • See Bracket

Format: Two (2) game Round Robin to seed 50-AAA Three-Game-Guarantee Championship bracket

Home Runs - AAA Rule = 3 per Team per Game, Outs

### Men's 50+ AAA Division - 6 Teams

Rev. 08/02/2013