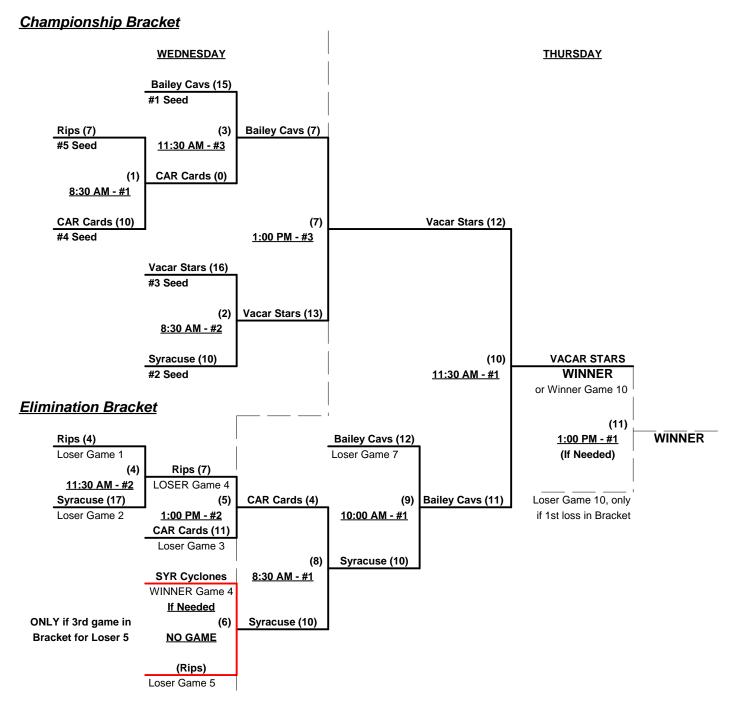

### Men's 65/70+ Silver Division - 5 Teams

|   | <u>Win</u> | <u>Loss</u> |   |                              | <u>Win</u> | <u>Loss</u> |   |                           |
|---|------------|-------------|---|------------------------------|------------|-------------|---|---------------------------|
|   | 0          | 2           | 1 | Rip's Country Inn 65 (MD)    | 1          | 1           | 4 | Syracuse Cyclones 70 (NY) |
| _ | 2          | 0           | 2 | Bailey Talent Cavaliers (VA) | 1          | 1           | 5 | Vacar Stars (VA)          |
| • | 1          | 1           | 3 | Carolina Cardinals 70's (NC) |            |             |   |                           |

## Tuesday - July 30, 2013 • Walnut Creek Softball Complex • Raleigh

| Time     | # | Runs  | Team Name                    | Field    | #    | Runs   | Team Name                    |
|----------|---|-------|------------------------------|----------|------|--------|------------------------------|
| 9:00 AM  | 2 | 18    | Bailey Talent Cavaliers (VA) | 3        | 3    | 17     | Carolina Cardinals 70's (NC) |
| 9:00 AM  | 1 | 14    | Rip's Country Inn 65 (MD)    | 4        | 5    | 15     | Vacar Stars (VA)             |
| 10:30 AM | 3 | 13    | Carolina Cardinals 70's (NC) | 3        | 1    | 10     | Rip's Country Inn 65 (MD)    |
| 10:30 AM | 5 | 5     | Vacar Stars (VA)             | 4        | 4    | 12     | § Syracuse Cyclones 70 (NY)  |
|          |   | EASTE | RN NATIONAL CHAMPIONSHIPS 20 | 13 • OPE | NING | CEREMO | NIES • 12:00 PM              |
| 12:30 PM | 4 | 14    | § Syracuse Cyclones 70 (NY)  | 4        | 2    | 17     | Bailey Talent Cavaliers (VA) |

§ Team #4 RECEIVES 5-Run equalizer in ALL games (including bracket)

### Seeding for 65/70-Silver Three-game-guarantee bracket commencing Wednesday morning • See Bracket

Format: Two (2) game Round Robin to seed 65/70-Silver Three-game-guarantee bracket

Team #1 is 65-AA Eastern USA Champ and earns berth in US National Game in Las Vegas

Team #4 is 70-AA Eastern USA Champ and earns berth in US National Game in Las Vegas

Top finishing 70-AAA is Eastern USA Champ and earns berth in US National Game in Las Vegas

Home Runs - Home Run rule of LOWER rated team in Game [Rips Country Inn = AA]