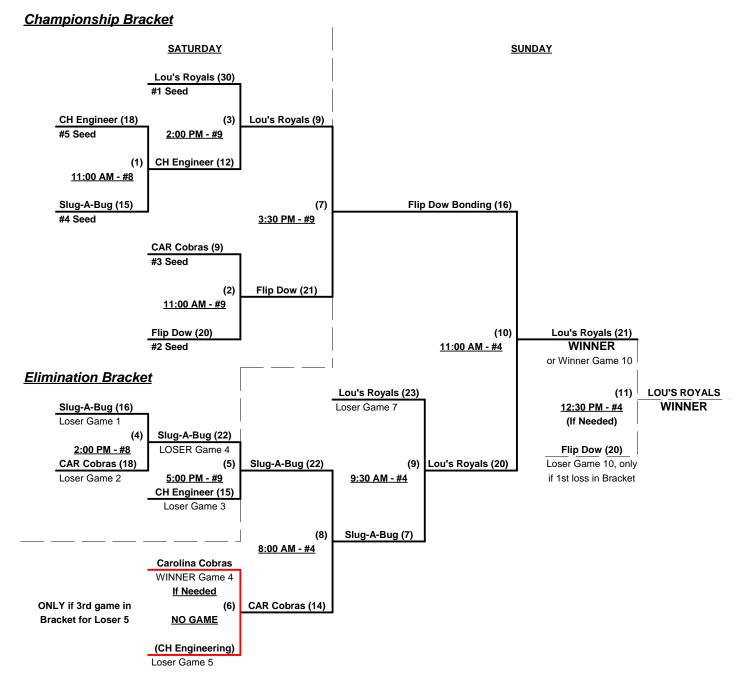

### Men's 60+ Silver Division - 8 Teams

|   | <u>Win</u> | Loss |   | <u>60-AAA</u>            | <u>Win</u> | <u>Loss</u> |   | <u>60-AA</u>             |
|---|------------|------|---|--------------------------|------------|-------------|---|--------------------------|
|   | 1          | 1    | 1 | Carolina Cobras (NC)     | 0          | 4           | 6 | Code Electric/Oakes (NC) |
| _ | 1          | 1    | 2 | CH Engineering (NC)      | 2          | 1           | 7 | Ohio Silverados          |
| _ | 1          | 1    | 3 | Flip Dow Bonding 60 (NC) | 2          | 1           | 8 | Syracuse Cyclones (NY)   |
| _ | 2          | 0    | 4 | Lou's Royals (NC)        |            |             |   |                          |
| • | 1          | 1    | 5 | Slug-A-Bug (FL)          |            |             |   |                          |

### Friday - August 2, 2013 • Walnut Creek Softball Complex • Raleigh

| Time     | # | Runs                                                                | Team Name                  | Field | # | Runs |   | Team Name                |  |  |
|----------|---|---------------------------------------------------------------------|----------------------------|-------|---|------|---|--------------------------|--|--|
| 9:00 AM  | 1 | 12                                                                  | Carolina Cobras (NC)       | 6     | 8 | 13   | § | Syracuse Cyclones (NY)   |  |  |
| 9:00 AM  | 7 | 12                                                                  | § Ohio Silverados          | 7     | 2 | 21   |   | CH Engineering (NC)      |  |  |
| 9:00 AM  | 3 | 2                                                                   | Flip Dow Bonding 60 (NC)   | 8     | 4 | 13   |   | Lou's Royals (NC)        |  |  |
| 9:00 AM  | 6 | 13                                                                  | § Code Electric/Oakes (NC) | 9     | 5 | 14   |   | Slug-A-Bug (FL)          |  |  |
| 10:30 AM | 8 |                                                                     | Syracuse Cyclones (NY)     | 6     | 7 | 6    |   | Ohio Silverados          |  |  |
| 10:30 AM | 2 | 13                                                                  | CH Engineering (NC)        | 7     | 3 | 21   |   | Flip Dow Bonding 60 (NC) |  |  |
| 10:30 AM | 4 | 20                                                                  | Lou's Royals (NC)          | 8     | 6 | 18   | § | Code Electric/Oakes (NC) |  |  |
|          |   | EASTERN NATIONAL CHAMPIONSHIPS 2013 • OPENING CEREMONIES • 12:00 PM |                            |       |   |      |   |                          |  |  |
| 12:30 PM | 5 | 15                                                                  | Slug-A-Bug (FL)            | 7     | 1 | 16   |   | Carolina Cobras (NC)     |  |  |

<sup>§</sup> Teams #6-8 RECEIVE 5-Run OR 11-Defensive-player equalizer in games vs. Teams #1-5

Seeding for 60-AAA Three-game-guarantee bracket commencing Saturday morning • See Bracket

## Saturday - August 3, 2013 • Walnut Creek Softball Complex • Raleigh

| Time    | # | Runs | Team Name                | Field | # | Runs | Team Name                |
|---------|---|------|--------------------------|-------|---|------|--------------------------|
| 8:00 AM | 6 | 12   | Code Electric/Oakes (NC) | 4     | 7 | 22   | Ohio Silverados          |
| 9:30 AM | 8 | 15   | Syracuse Cyclones (NY)   | 4     | 6 | 14   | Code Electric/Oakes (NC) |

#### Seeding for 60-AA Double Elimination bracket commencing Saturday afternoon • See Bracket

Format: Mixed Round Robin to seed 60--AAA and 60-AA Championship brackets

Teams #1-5 play Three-game-guarantee bracket for 60-AAA championship

Teams #6-8 play Double Elimination bracket for 60-AA Championship

Seeding based on 60-AA games only • Crossover games excluded

Home Runs - Home Run rule of LOWER rated team in game

AAA = 3 per team per game, Outs AA = 1 per team per game, Outs

NOTE SSUSA Official Rulebook §9.5 (Retrieving Home Run Balls) will be strictly enforced.

Run Rules - 5 runs per ½ inning at bat (except open inning)

Time Limits - RR = 65 + open inn. • Bracket = 70 + open inn. • Championship game(s) = 7 innings full

Tie Breakers - Head to head (in full RR only), least runs allowed, run differential, coin toss

Rev. 08/04/2013

### Men's 60+ AAA Division - 5 Teams

Rev. 08/04/2013

### Men's 60+ AA Division - 3 Teams

Rev. 08/01/2013