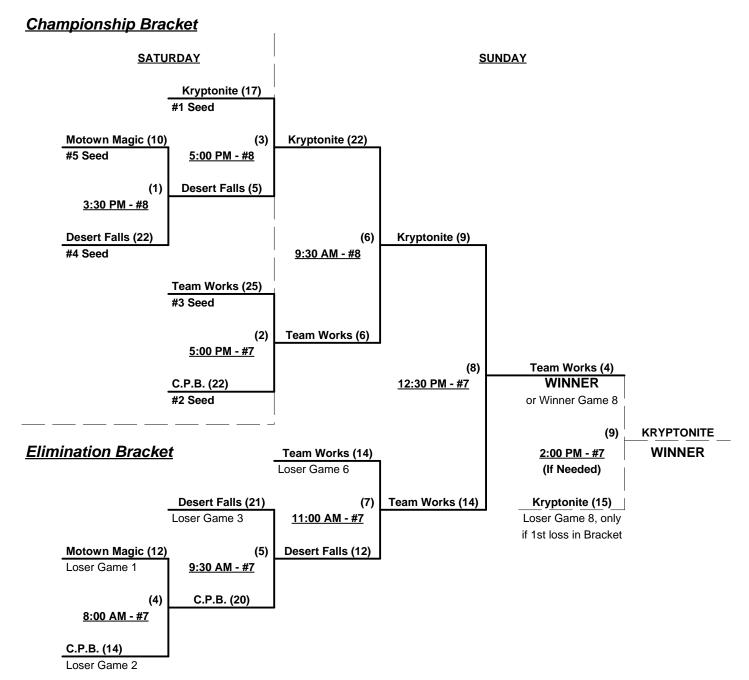

### **Women's 40-Masters Gold Division - 5 Teams**

### **Championship Bracket**

#### **ALL BRACKET GAMES PLAYED SUNDAY**