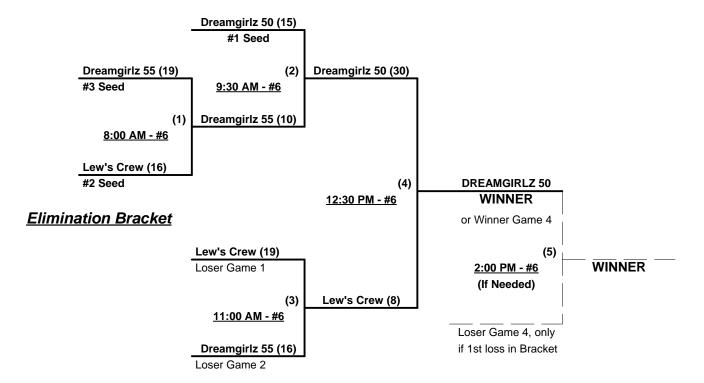

## Women's 40/50/55+ Silver Division - 3 Teams

#### **ALL BRACKET GAMES PLAYED SUNDAY**