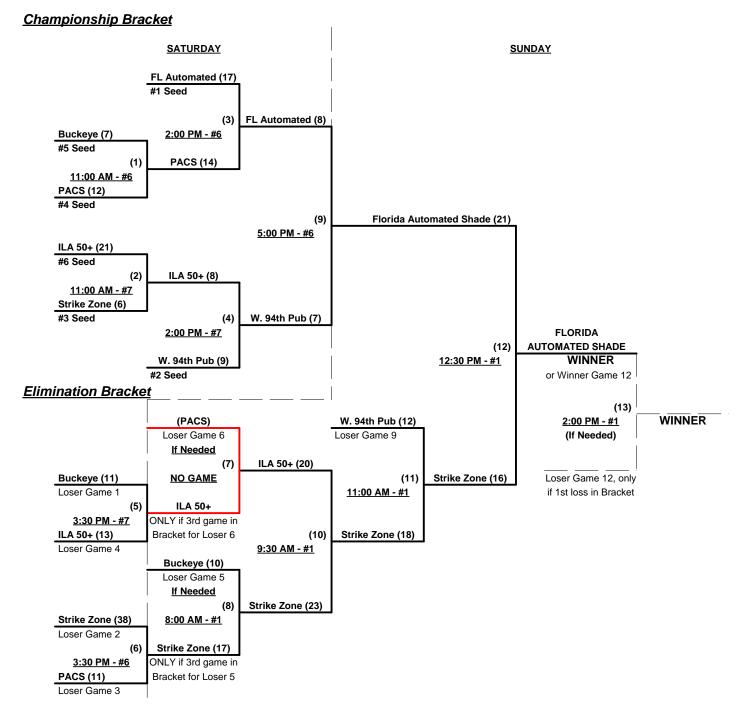

#### Seeding for 50-AAA Three-game-guarantee bracket commencing Saturday morning • See Bracket

Format: Two (2) game Round Robin to seed 50-AAA Three-Game-Guarantee Championship bracket

Home Runs - AAA Rule = 3 per Team per Game, Outs

#### Men's 50+ AAA Division - 6 Teams