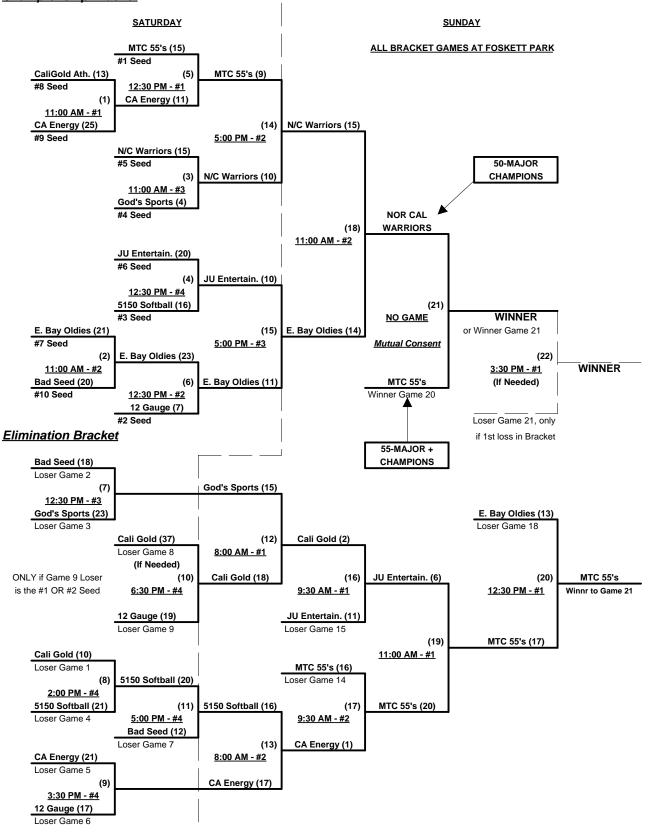

### Men's 40-Masters Major Division - 6 Teams

July 5 - 7, 2013

Rev. 08/12/2013

more than just a game.

Men's 50/55+ Platinum Division - 10 Teams

| <u>Win</u> | <u>Loss</u> |   |                           | <u>Win</u> | <u>Loss</u> |   |
|------------|-------------|---|---------------------------|------------|-------------|---|
| 1          | 1           | 1 | God's Sports Company (CA) | 0          | 2           | ( |
| 0          | 2           | 2 | California Energy         | 1          | 1           |   |
| 2          | 0           | 3 | MTC Softball 55's (CA)    | 1          | 1           |   |
| 2          | 0           | 4 | 5150's (CA)               | 1          | 1           |   |
| 0          | 2           | 5 | Bad Seed 50's (CA)        | 2          | 0           | 1 |

6 CaliGold Athletics (CA)

7 East Bay Oldies (CA)

8 JU Entertainment (CA)

9 Nor Cal Warriors (CA)

10 Twelve Gauge (CA)

### Seeding for 50/55-Platinum Three-game-guarantee Bracket commencing Saturday morning • See Bracket

Format: Two (2) game Round Robin to seed 50/55-Platinum Three-game-guarantee Bracket

Top finishing 55-Major+ and 50-Major teams reveive 1st Place awards and 2014 TOC bid

## Seeding for Men's 50/55-Gold Double Elimination Bracket beginning Saturday afternoon - See bracket for details

Format: Three (3) game mixed Round Robin to seed 50/55-Gold Double Elimination Bracket

Teams #1-4 play DoubleElimination bracket for 50/55-Gold Championship

If Team #4 wins bracket, runner-up receives 50-AAA 1st Place awards and 2014 TOC bid

Teams #5-6 play Best 2 of 3 Championship Series for 60-Major+ title

Home Runs - Home Run Rule of LOWER rated team in game