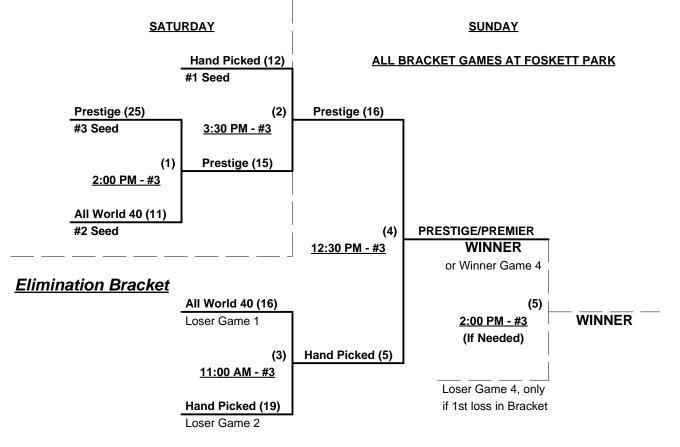

## Men's 65/70+ Major Plus Division - 3 Teams

Seeding for Double Elimination Championship Brackets beginning Tuesday afternoon - See brackets for details

Format: Three (3) game mixed Round Robin to seed Double Elimination Championship Brackets

Teams #1-3 play Double Elimination bracket for 65/70-Major+ Championship

Team #1 plays Exhibition • Seeded last (#3) and cannot advance in bracket

Teams #4-8 play Double Elimination bracket for 65-Gold Championship

If Team #4 wins bracket, runner up receives 65-AAA 1st place awards and 2014 TOC bid Seeding based on LAST two games NOT involving Teams #1-3 as an opponent

## Championship Bracket

Team #3 (Streamline Circuits) RECEIVES 5-Run equalizer in ALL bracket games

Rev. 08/12/2013