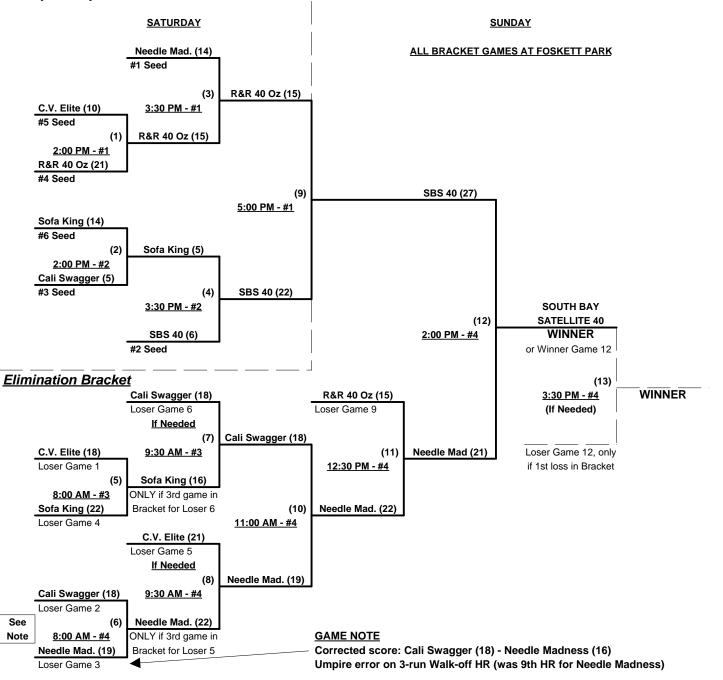

### Men's 40-Masters Major Division - 6 Teams

July 5 - 7, 2013

Rev. 08/12/2013

more than just a game.

Men's 50/55+ Platinum Division - 10 Teams

| <u>Win</u> | <u>Loss</u> |   |                           | <u>Win</u> | <u>Loss</u> |   |
|------------|-------------|---|---------------------------|------------|-------------|---|
| 1          | 1           | 1 | God's Sports Company (CA) | 0          | 2           | ( |
| 0          | 2           | 2 | California Energy         | 1          | 1           |   |
| 2          | 0           | 3 | MTC Softball 55's (CA)    | 1          | 1           |   |
| 2          | 0           | 4 | 5150's (CA)               | 1          | 1           |   |
| 0          | 2           | 5 | Bad Seed 50's (CA)        | 2          | 0           | 1 |

#### Seeding for 40-Masters Championship Bracketds commencing SATURDAY afternoon • See Brackets for details

Format: Two (2) game Round Robin to seed 40-Masters Championship Brackets

Teams #1-3 play Double Elimination bracket for 40-Masters Major+ Championship

Teams #4-9 play Three-game-guarantee bracket for 40-Masters Major Championship

Home Runs - Home Run rule of LOWER rated team in game

Major+ = 10 per team per game, Outs Major = 8 per team per game, Outs

## Championship Bracket

Team #3 (Streamline Circuits) RECEIVES 5-Run equalizer in ALL bracket games

Rev. 08/12/2013