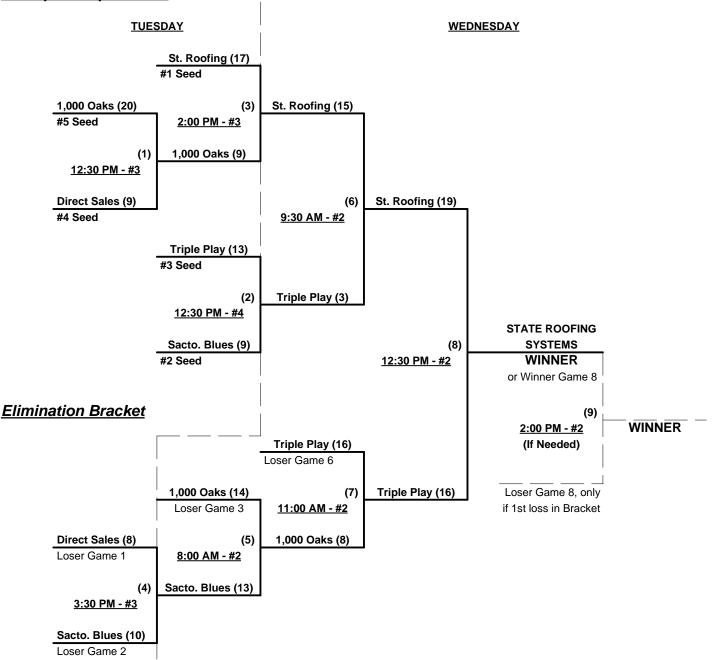

## Men's 75+ AAA Division - 3 Teams

| <u>Win</u> | <u>Loss</u> |   |                             |
|------------|-------------|---|-----------------------------|
| 2          | 2           | 1 | Redwood City Chiefs 75 (CA) |
| 2          | 2           | 2 | Sacramento Gold (CA)        |
| 2          | 2           | 3 | State Roofing Systems (CA)  |

### Seeding for Men's 75-AAA Championship Playoff on Wednesday morning • See bracket for details

Format: Double Round Robin (4 games) to Seed Modified Single Elimination Championship bracket Seed #2 and Seed #3 play Semi-final • Winner plays Seed #1 for Championship

Conditional "If" Game ONLY if #1 seed suffers first loss of ENTIRE tournament Home Runs - Open

Run Rules - 5 runs per 1/2 inning at bat (except open inning)

Time Limits - RR = 65 + open inn. • Bracket = 70 + open inn. • Championship game(s) = 7 innings full