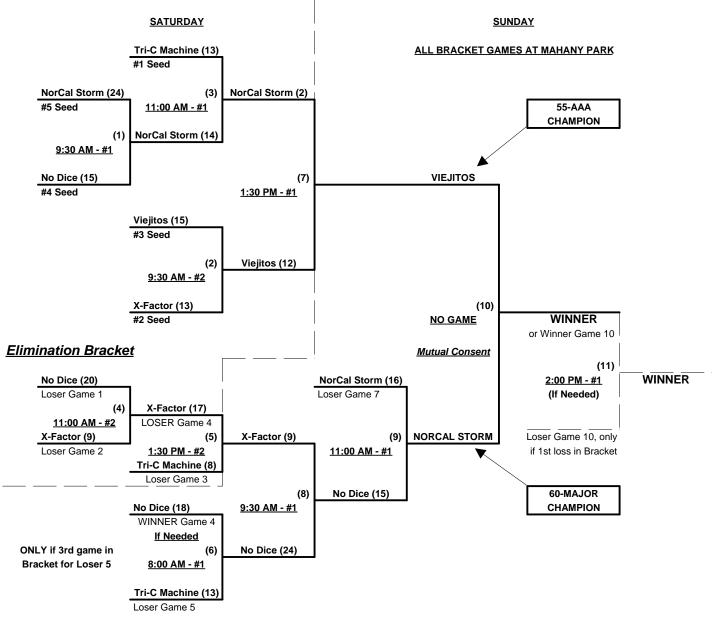

## Men's 55/60+ Gold Division - 5 Teams

| <u>Win</u> | <u>Loss</u> |   | <u>55-AAA</u>      | <u>Win</u> | <u>Loss</u> |   | <u>60-Major</u>    |
|------------|-------------|---|--------------------|------------|-------------|---|--------------------|
| 2          | 0           | 1 | TRI-C-Machine (CA) | 1          | 1           | 4 | No Dice (CA)       |
| 1          | 1           | 2 | Viejitos (CA)      | 0          | 2           | 5 | Nor Cal Storm (CA) |
| 1          | 1           | 3 | X-Factor CA (CA)   |            |             |   |                    |

Seeding for Men's 55/60-GOLD Three-game-guarantee Bracket AT MAHANY PARK beginning Saturday morning

Format: Two (2) game Round Robin to seed 55/60-GOLD Three-game-guarantee Bracket AT MAHANY PARK Top finishing 55-AAA AND 60-Major teams receive 1st Place awardsa and 2014 TOC bid.

### Seeding for 60-AA Double Elimination bracket commencing Saturday afternoon • See bracket

Format: Mixed Round Robin to seed Men's 60-AAA and 60-AA Championship brackets Teams #1-6 play Three-game-guarantee bracket for 60-AAA Championship Teams #7-9 play Double Elimination bracket for 60-AA Championship (internal seeding only) Home Runs - Home Run Rule of LOWER rated team in game AAA = 3 per team per game, Outs AA = 1 per team per game, Outs NOTE SSUSA Official Rulebook §9.5 (Retrieving Home Run Balls) will be strictly enforced. Run Rules - 5 runs per ½ inning at bat (except open inning) • See Major+ note below Time Limits - RR = 65 + open inn. • Bracket = 70 + open inn. • Championship game(s) = 7 innings full Tie Breakers - Head to head (in full RR only), least runs allowed, run differential, coin toss