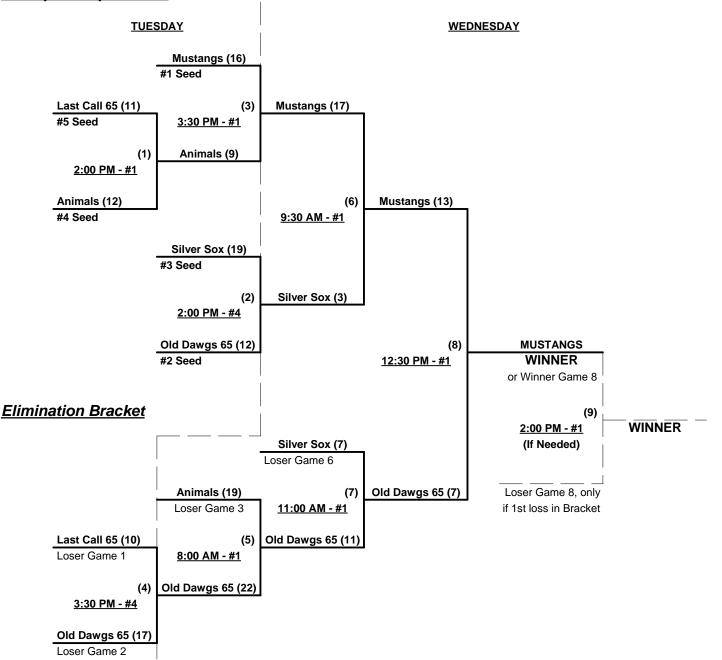

Seeding for Double Elimination Championship Brackets beginning Tuesday afternoon - See brackets for details

Format: Three (3) game mixed Round Robin to seed Double Elimination Championship Brackets

Teams #1-3 play Double Elimination bracket for 65/70-Major+ Championship

Team #1 plays Exhibition • Seeded last (#3) and cannot advance in bracket

Teams #4-8 play Double Elimination bracket for 65-Gold Championship

If Team #4 wins bracket, runner up receives 65-AAA 1st place awards and 2014 TOC bid Seeding based on LAST two games NOT involving Teams #1-3 as an opponent

## Championship Bracket

Team #3 (Streamline Circuits) RECEIVES 5-Run equalizer in ALL bracket games

Rev. 08/12/2013