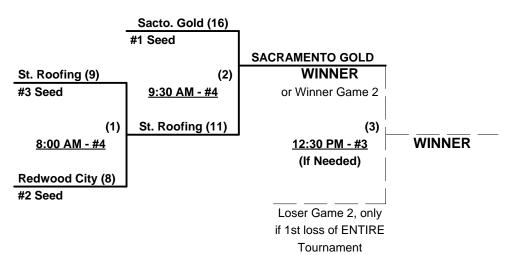

### Seeding for Men's 75-AAA Championship Playoff on Wednesday morning • See bracket for details

Format: Double Round Robin (4 games) to Seed Modified Single Elimination Championship bracket Seed #2 and Seed #3 play Semi-final • Winner plays Seed #1 for Championship

Conditional "If" Game ONLY if #1 seed suffers first loss of ENTIRE tournament Home Runs - Open

Run Rules - 5 runs per 1/2 inning at bat (except open inning)

Time Limits - RR = 65 + open inn. • Bracket = 70 + open inn. • Championship game(s) = 7 innings full

# Championship Bracket

### WEDNESDAY