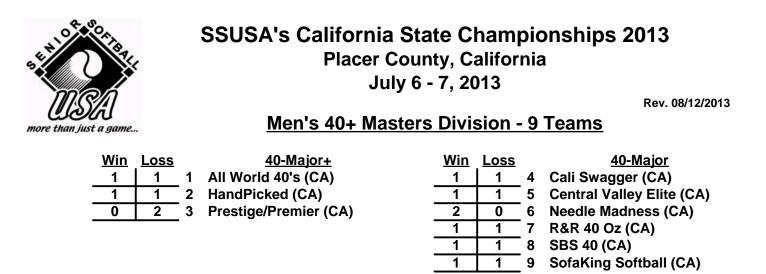

### Men's 40-Masters Major Division - 6 Teams

July 5 - 7, 2013

Rev. 08/12/2013

more than just a game.

Men's 50/55+ Platinum Division - 10 Teams

| <u>Win</u> | <u>Loss</u> |   |                           | <u>Win</u> | <u>Loss</u> |   |
|------------|-------------|---|---------------------------|------------|-------------|---|
| 1          | 1           | 1 | God's Sports Company (CA) | 0          | 2           | ( |
| 0          | 2           | 2 | California Energy         | 1          | 1           |   |
| 2          | 0           | 3 | MTC Softball 55's (CA)    | 1          | 1           |   |
| 2          | 0           | 4 | 5150's (CA)               | 1          | 1           |   |
| 0          | 2           | 5 | Bad Seed 50's (CA)        | 2          | 0           | 1 |

§ Teams #1-3 GIVE 5-Run equalizer in all seeding games vs. Teams #4-9

#### Seeding for 40-Masters Championship Bracketds commencing SATURDAY afternoon • See Brackets for details

Format: Two (2) game Round Robin to seed 40-Masters Championship Brackets

Teams #1-3 play Double Elimination bracket for 40-Masters Major+ Championship

Teams #4-9 play Three-game-guarantee bracket for 40-Masters Major Championship

Home Runs - Home Run rule of LOWER rated team in game

Major+ = 10 per team per game, Outs Major = 8 per team per game, Outs