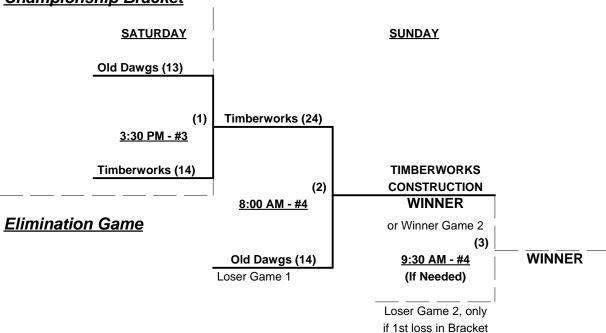

Win Loss 2 5 1

2

1

60-Major+

Old Dawgs 60 (CA) 6 Timberworks Const. (CA)

County Crush (CA)

If Team #4 wins bracket, runner-up receives 50-AAA 1st Place awards and 2014 TOC bid

Teams #5-6 play Best 2 of 3 Championship Series for 60-Major+ title

Home Runs - Home Run Rule of LOWER rated team in game

## MAJOR+ RULES • Best 2 of 3 Series

- Major+ = 9 per team per game, Walks HR's -
- Runs -Major+ = 7 runs per  $\frac{1}{2}$  inning at bat (except open inning)
- Mercy -Fifteen (15) runs after 5 innings.

## Championship Bracket

Team #3 (Streamline Circuits) RECEIVES 5-Run equalizer in ALL bracket games

Rev. 08/12/2013