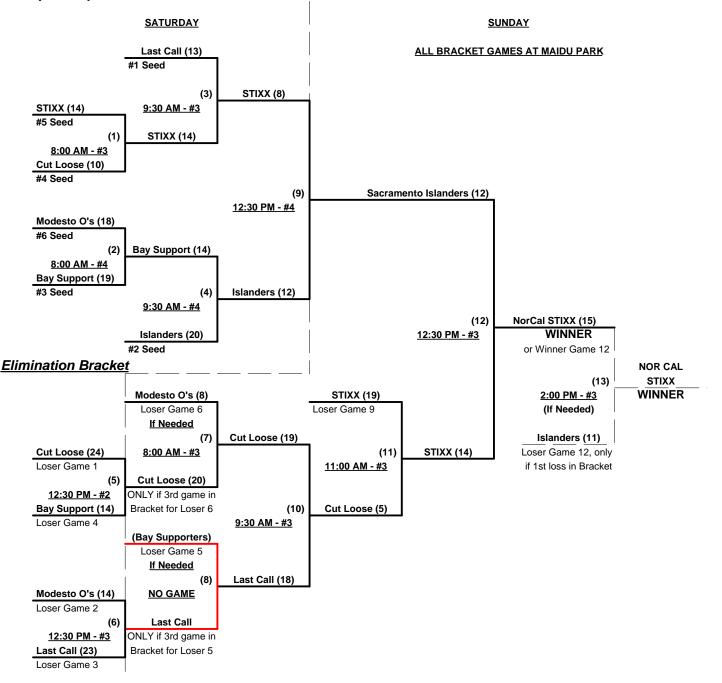

## Men's 60+ Silver Division - 9 Teams

| <u>Win</u> | Loss |   | <u>60-AAA</u>             |
|------------|------|---|---------------------------|
| 1          | 1    | 1 | Bay Supporters 60's (CA)  |
| 1          | 1    | 2 | Cut Loose (CA)            |
| 2          | 0    | 3 | Last Call 60 (NV)         |
| 1          | 1    | 4 | Modesto O's (CA)          |
| 1          | 1    | 5 | Nor-Cal STIXX 60 (CA)     |
| 2          | 0    | 6 | Sacramento Islanders (CA) |
| 2          | 0    | 6 |                           |

§ Teams #7-9 RECEIVE 5-Run OR 11-Defensive-player equalizer in games vs. Teams #1-6

Seeding for 60-AAA Three-game-guarantee Bracket commencing Saturday morning • See Bracket

### Seeding for 60-AA Double Elimination bracket commencing Saturday afternoon • See bracket

Format: Mixed Round Robin to seed Men's 60-AAA and 60-AA Championship brackets Teams #1-6 play Three-game-guarantee bracket for 60-AAA Championship Teams #7-9 play Double Elimination bracket for 60-AA Championship (internal seeding only) Home Runs - Home Run Rule of LOWER rated team in game AAA = 3 per team per game, Outs AA = 1 per team per game, Outs NOTE SSUSA Official Rulebook §9.5 (Retrieving Home Run Balls) will be strictly enforced. Run Rules - 5 runs per ½ inning at bat (except open inning) • See Major+ note below Time Limits - RR = 65 + open inn. • Bracket = 70 + open inn. • Championship game(s) = 7 innings full Tie Breakers - Head to head (in full RR only), least runs allowed, run differential, coin toss