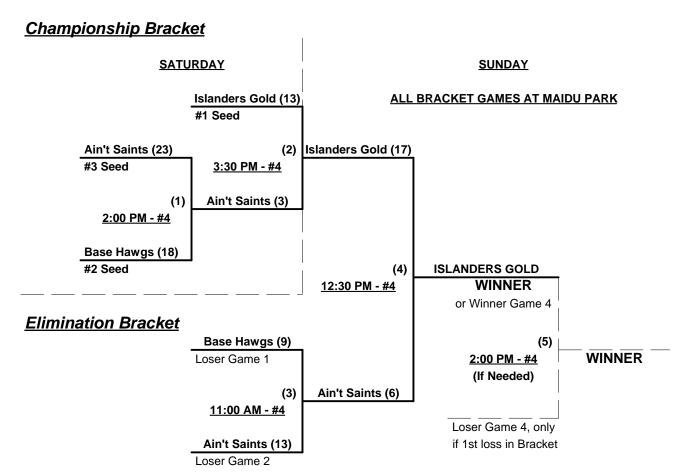

### Men's 60+ Silver Division - 9 Teams

| <u>Win</u> | <u>Loss</u> |   | <u>60-AAA</u>             | <u>Win</u> | Loss  |   | <u>60-AA</u>         |
|------------|-------------|---|---------------------------|------------|-------|---|----------------------|
| 1          | 1           | 1 | Bay Supporters 60's (CA)  | 0          | 3 (1) | 7 | Ain't No Saints (CA) |
| 1          | 1           | 2 | Cut Loose (CA)            | 1          | 2     | 8 | Base Hawgs (CA)      |
| 2          | 0           | 3 | Last Call 60 (NV)         | 2          | 1     | 9 | Islanders Gold (CA)  |
| 1          | 1           | 4 | Modesto O's (CA)          |            |       |   |                      |
| 1          | 1           | 5 | Nor-Cal STIXX 60 (CA)     |            |       |   |                      |
| 2          | 0           | 6 | Sacramento Islanders (CA) |            |       |   |                      |

### Friday - July 5, 2013 • Maidu Regional Park • Roseville

| Time     | # | Runs | Team Name                 | Field | # | Runs | Team Name                 |
|----------|---|------|---------------------------|-------|---|------|---------------------------|
| 9:00 AM  | 1 | 7    | Bay Supporters 60's (CA)  | 2     | 3 | 14   | Last Call 60 (NV)         |
| 9:00 AM  | 8 | 16   | § Base Hawgs (CA)         | 3     | 4 | 21   | Modesto O's (CA)          |
| 9:00 AM  | 5 | 14   | Nor-Cal STIXX 60 (CA)     | 4     | 9 | 9    | § Islanders Gold (CA)     |
| 10:30 AM | 4 | 7    | Modesto O's (CA)          | 2     | 1 | 25   | Bay Supporters 60's (CA)  |
| 10:30 AM | 9 | 12   | Islanders Gold (CA)       | 3     | 8 | 7    | Base Hawgs (CA)           |
| 12:00 PM | 7 | 13   | § Ain't No Saints (CA)    | 2     | 2 | 32   | Cut Loose (CA)            |
| 12:00 PM | 3 | 23   | Last Call 60 (NV)         | 3     | 5 | 9    | Nor-Cal STIXX 60 (CA)     |
| 1:30 PM  | 2 | 14   | Cut Loose (CA)            | 2     | 6 | 16   | Sacramento Islanders (CA) |
| 3:00 PM  | 6 | 14   | Sacramento Islanders (CA) | 2     | 7 | 12   | § Ain't No Saints (CA)    |

<sup>§</sup> Teams #7-9 RECEIVE 5-Run OR 11-Defensive-player equalizer in games vs. Teams #1-6

Seeding for 60-AAA Three-game-guarantee Bracket commencing Saturday morning • See Bracket

## Saturday - July 6, 2013 • Maidu Regional Park • Roseville

| Time    | # | Runs | Team Name            | Field | # | Runs | Team Name            |
|---------|---|------|----------------------|-------|---|------|----------------------|
| 8:00 AM | 9 | 12   | Islanders Gold (CA)  | 2     | 7 | 10   | Ain't No Saints (CA) |
| 9:30 AM | 7 | 23   | Ain't No Saints (CA) | 2     | 8 | 24   | Base Hawgs (CA)      |

#### Seeding for 60-AA Double Elimination bracket commencing Saturday afternoon • See bracket

Format: Mixed Round Robin to seed Men's 60-AAA and 60-AA Championship brackets

Teams #1-6 play Three-game-guarantee bracket for 60-AAA Championship

Teams #7-9 play Double Elimination bracket for 60-AA Championship (internal seeding only)

Home Runs - Home Run Rule of LOWER rated team in game

AAA = 3 per team per game, Outs AA = 1 per team per game, Outs