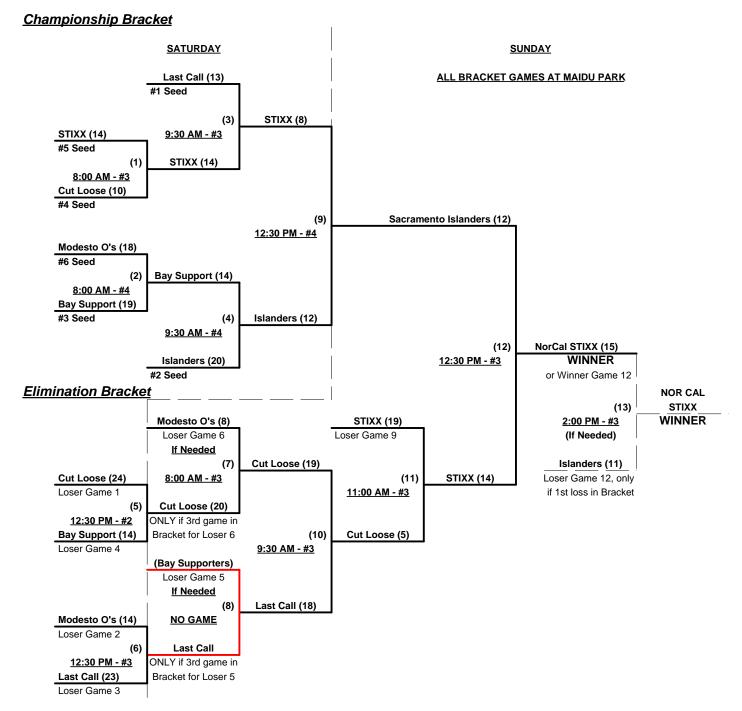

### Men's 60+ Silver Division - 9 Teams

| <u>Win</u> | <u>Loss</u> |   | <u>60-AAA</u>             | <u>Win</u> | Loss  |   | <u>60-AA</u>         |
|------------|-------------|---|---------------------------|------------|-------|---|----------------------|
| 1          | 1           | 1 | Bay Supporters 60's (CA)  | 0          | 3 (1) | 7 | Ain't No Saints (CA) |
| 1          | 1           | 2 | Cut Loose (CA)            | 1          | 2     | 8 | Base Hawgs (CA)      |
| 2          | 0           | 3 | Last Call 60 (NV)         | 2          | 1     | 9 | Islanders Gold (CA)  |
| 1          | 1           | 4 | Modesto O's (CA)          |            |       |   |                      |
| 1          | 1           | 5 | Nor-Cal STIXX 60 (CA)     |            |       |   |                      |
| 2          | 0           | 6 | Sacramento Islanders (CA) |            |       |   |                      |

### Friday - July 5, 2013 • Maidu Regional Park • Roseville

| Time     | # | Runs | Team Name                 | Field | # | Runs | Team Name                 |
|----------|---|------|---------------------------|-------|---|------|---------------------------|
| 9:00 AM  | 1 | 7    | Bay Supporters 60's (CA)  | 2     | 3 | 14   | Last Call 60 (NV)         |
| 9:00 AM  | 8 | 16   | § Base Hawgs (CA)         | 3     | 4 | 21   | Modesto O's (CA)          |
| 9:00 AM  | 5 | 14   | Nor-Cal STIXX 60 (CA)     | 4     | 9 | 9    | § Islanders Gold (CA)     |
| 10:30 AM | 4 | 7    | Modesto O's (CA)          | 2     | 1 | 25   | Bay Supporters 60's (CA)  |
| 10:30 AM | 9 | 12   | Islanders Gold (CA)       | 3     | 8 | 7    | Base Hawgs (CA)           |
| 12:00 PM | 7 | 13   | § Ain't No Saints (CA)    | 2     | 2 | 32   | Cut Loose (CA)            |
| 12:00 PM | 3 | 23   | Last Call 60 (NV)         | 3     | 5 | 9    | Nor-Cal STIXX 60 (CA)     |
| 1:30 PM  | 2 | 14   | Cut Loose (CA)            | 2     | 6 | 16   | Sacramento Islanders (CA) |
| 3:00 PM  | 6 | 14   | Sacramento Islanders (CA) | 2     | 7 | 12   | § Ain't No Saints (CA)    |

<sup>§</sup> Teams #7-9 RECEIVE 5-Run OR 11-Defensive-player equalizer in games vs. Teams #1-6

Seeding for 60-AAA Three-game-guarantee Bracket commencing Saturday morning • See Bracket

## Saturday - July 6, 2013 • Maidu Regional Park • Roseville

| Time    | # | Runs | Team Name            | Field | # | Runs | Team Name            |
|---------|---|------|----------------------|-------|---|------|----------------------|
| 8:00 AM | 9 | 12   | Islanders Gold (CA)  | 2     | 7 | 10   | Ain't No Saints (CA) |
| 9:30 AM | 7 | 23   | Ain't No Saints (CA) | 2     | 8 | 24   | Base Hawgs (CA)      |

#### Seeding for 60-AA Double Elimination bracket commencing Saturday afternoon • See bracket

Format: Mixed Round Robin to seed Men's 60-AAA and 60-AA Championship brackets

Teams #1-6 play Three-game-guarantee bracket for 60-AAA Championship

Teams #7-9 play Double Elimination bracket for 60-AA Championship (internal seeding only)

Home Runs - Home Run Rule of LOWER rated team in game

AAA = 3 per team per game, Outs AA = 1 per team per game, Outs