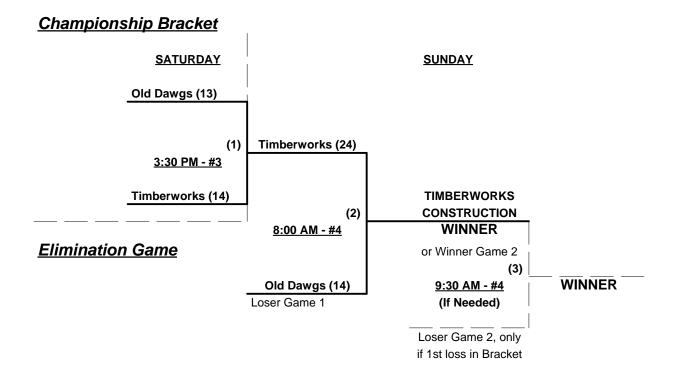

### Men's 50/55/60+ Platinum Division - 6 Teams

| Win Loss |   |   | <u>50/55-Gold</u> | Win Loss                 |   |   | <u>60-Major+</u> |                         |
|----------|---|---|-------------------|--------------------------|---|---|------------------|-------------------------|
|          | 0 | 3 | 1                 | North State Xtreme (CA)  | 1 | 2 | 5                | Old Dawgs 60 (CA)       |
| _        | 3 | 0 | 2                 | Sonoma County Crush (CA) | 1 | 2 | 6                | Timberworks Const. (CA) |
| _        | 1 | 2 | 3                 | Sugamele Golf (CA)       |   |   |                  |                         |
|          | 3 | 0 | 4                 | So Cal 55's (CA)         |   |   |                  |                         |

If Team #4 wins bracket, runner-up receives 50-AAA 1st Place awards and 2014 TOC bid

Teams #5-6 play Best 2 of 3 Championship Series for 60-Major+ title

Home Runs - Home Run Rule of LOWER rated team in game

## Men's 60+ Major Plus Division - 2 Teams