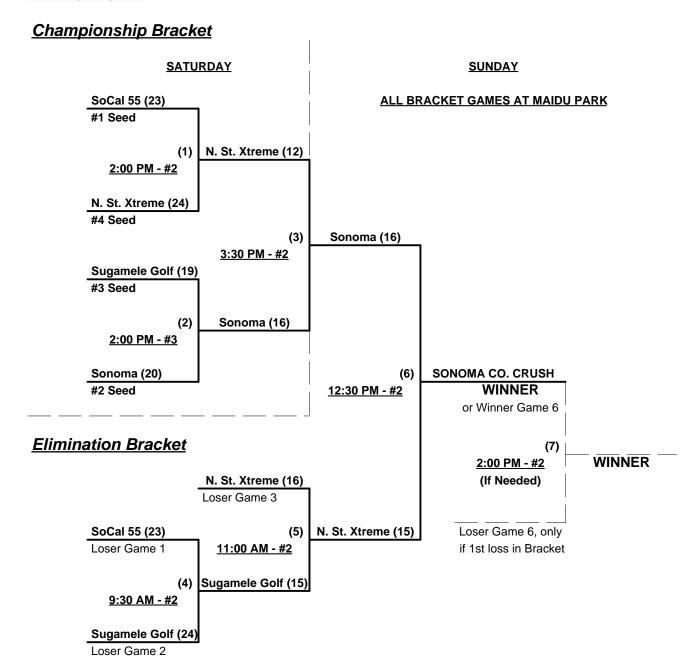

### Men's 50/55/60+ Platinum Division - 6 Teams

| Win Loss |   |   | <u>50/55-Gold</u> | Win Loss                 |   |   | <u>60-Major+</u> |                         |
|----------|---|---|-------------------|--------------------------|---|---|------------------|-------------------------|
|          | 0 | 3 | 1                 | North State Xtreme (CA)  | 1 | 2 | 5                | Old Dawgs 60 (CA)       |
| _        | 3 | 0 | 2                 | Sonoma County Crush (CA) | 1 | 2 | 6                | Timberworks Const. (CA) |
| _        | 1 | 2 | 3                 | Sugamele Golf (CA)       |   |   |                  |                         |
|          | 3 | 0 | 4                 | So Cal 55's (CA)         |   |   |                  |                         |

Seeding for Men's 50/55-Gold Double Elimination Bracket beginning Saturday afternoon - See bracket for details

Format: Three (3) game mixed Round Robin to seed 50/55-Gold Double Elimination Bracket

Teams #1-4 play DoubleElimination bracket for 50/55-Gold Championship

If Team #4 wins bracket, runner-up receives 50-AAA 1st Place awards and 2014 TOC bid

Teams #5-6 play Best 2 of 3 Championship Series for 60-Major+ title

Home Runs - Home Run Rule of LOWER rated team in game