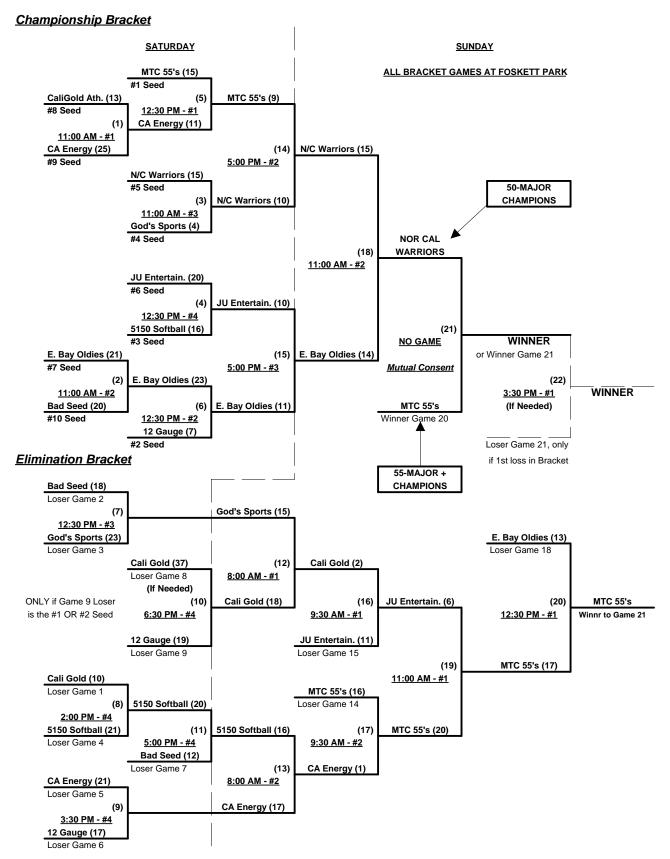

### Men's 50/55+ Platinum Division - 10 Teams

| <u>Win</u> | <u>Loss</u> |   |                           | <u>Win</u> | Loss |    |                         |
|------------|-------------|---|---------------------------|------------|------|----|-------------------------|
| <br>1      | 1           | 1 | God's Sports Company (CA) | 0          | 2    | 6  | CaliGold Athletics (CA) |
| 0          | 2           | 2 | California Energy         | 1          | 1    | 7  | East Bay Oldies (CA)    |
| 2          | 0           | 3 | MTC Softball 55's (CA)    | 1          | 1    | 8  | JU Entertainment (CA)   |
| 2          | 0           | 4 | 5150's (CA)               | 1          | 1    | 9  | Nor Cal Warriors (CA)   |
| 0          | 2           | 5 | Bad Seed 50's (CA)        | 2          | 0    | 10 | Twelve Gauge (CA)       |

#### Seeding for 50/55-Platinum Three-game-guarantee Bracket commencing Saturday morning • See Bracket

Format: Two (2) game Round Robin to seed 50/55-Platinum Three-game-guarantee Bracket

Top finishing 55-Major+ and 50-Major teams reveive 1st Place awards and 2014 TOC bid

Seeding for Men's 50/55-Gold Double Elimination Bracket beginning Saturday afternoon - See bracket for details

Format: Three (3) game mixed Round Robin to seed 50/55-Gold Double Elimination Bracket

Teams #1-4 play DoubleElimination bracket for 50/55-Gold Championship