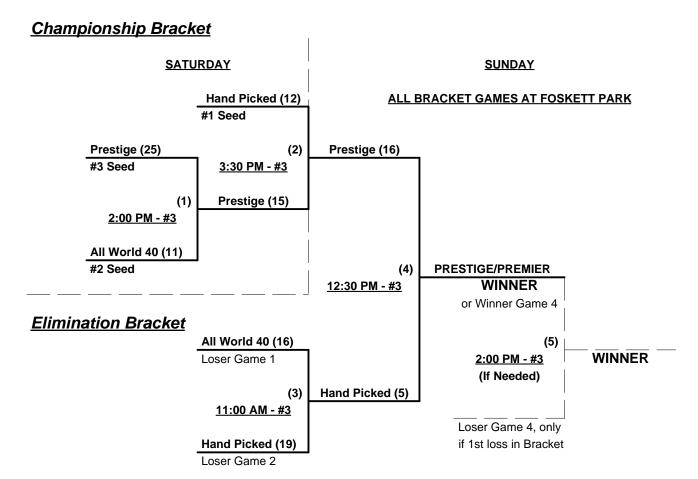

nship

Teams #4-9 play Three-game-guarantee bracket for 40-Masters Major Championship

Home Runs - Home Run rule of LOWER rated team in game

Major+ = 10 per team per game, Outs

Major = 8 per team per game, Outs

NOTE: SSUSA Official Rulebook §9.5 (Retrieving Home Run Balls) will be strictly enforced.

Run Rules - 5 runs per ½ inning at bat (except open inning)

Time Limits - RR = 65 + open inn. • Bracket = 70 + open inn. • Championship game(s) = 7 innings full

Tie Breakers - Head to head (in full RR only), least runs allowed, run differential, coin toss

Schedule Subject to Change at Discretion of Tournament and Field Directors



# SSUSA's California State Championships 2013 Placer County, California July 5 - 7, 2013

Rev. 08/12/2013

## Men's 40-Masters Major Plus Division - 3 Teams





# SSUSA's California State Championships 2012 Placer County, California July 6 - 7, 2013

Rev. 08/12/2013

#### Men's 40-Masters Major Division - 6 Teams