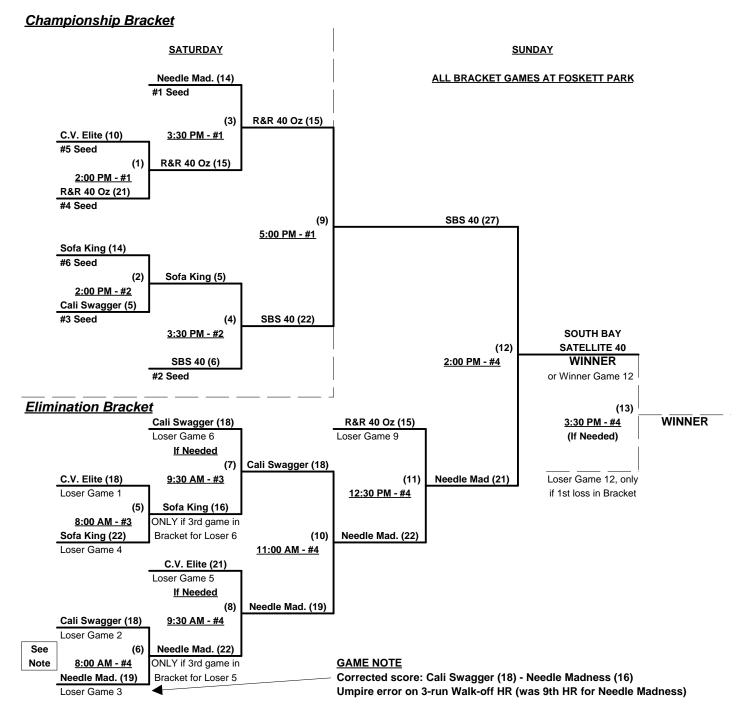

eam per game, Outs

Major = 8 per team per game, Outs

NOTE: SSUSA Official Rulebook §9.5 (Retrieving Home Run Balls) will be strictly enforced.

Run Rules - 5 runs per ½ inning at bat (except open inning)

Time Limits - RR = 65 + open inn. • Bracket = 70 + open inn. • Championship game(s) = 7 innings full

Tie Breakers - Head to head (in full RR only), least runs allowed, run differential, coin toss

Schedule Subject to Change at Discretion of Tournament and Field Directors



# SSUSA's California State Championships 2013 Placer County, California July 5 - 7, 2013

Rev. 08/12/2013

## Men's 40-Masters Major Plus Division - 3 Teams





# SSUSA's California State Championships 2012 Placer County, California July 6 - 7, 2013

Rev. 08/12/2013

#### Men's 40-Masters Major Division - 6 Teams