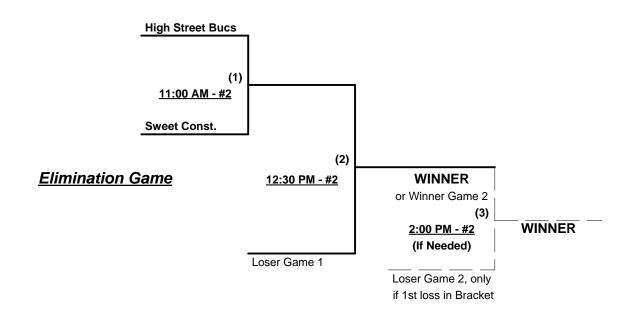

Teams #4-5 play Best 2 of 3 series for 55-Major Championship

Home Runs - Home Run Rule of LOWER rated team in game

Major Rule = 6 per team per game, Walks AAA Rule = 3 per team per game, Outs

Run Rules - 5 runs per ½ inning at bat (except open inning)

# Men's 55+ Major Division - 2 Teams

Rev. 04/10/2013