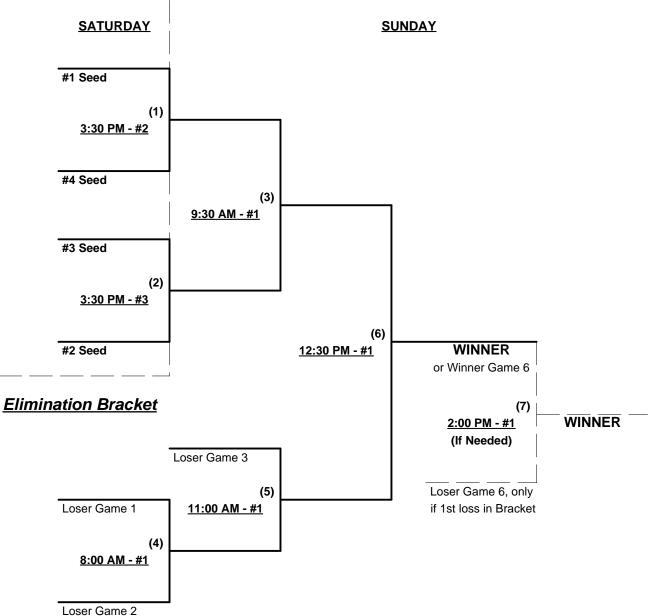

eeding games vs. Teams #2-4 §

P Team #1 GIVES 5-Run OR 11-defensive-player equalizer in ALL games (including bracket)

#### Format: Mixed three (3) game Round Robin to seed Double Elimination Championship brackets

Teams #1-4 play Double Elimination bracket for 60-Gold Championship

Teams #5-6 play Best 2 of 3 series on Sunday for 65-AA Championship

#### Home Runs - Home run rule of LOWER rated team in game

AAA Rule = 3 per team per game, Outs

Run Rules -5 runs per ½ inning at bat (except open inning)

Time Limits - Round Robin = 65 + open inning

NOTE SSUSA Official Rulebook §9.5 (Retrieving Home Run Balls) will be strictly enforced.

Tie Breakers - Head to head (in full RR only), least runs allowed, run differential, coin toss



Rev. 04/10/2013

# Men's 60+ Gold Division - 4 Teams





Rev. 04/10/2013

# Men's 60+ AA Division - 2 Teams





# SSUSA's 1st State Classic Qualifier 2013 Dover, Delaware April 17 - 18, 2013

Rev. 04/10/2013

### Men's 65/70+ AAA Division - 7 Teams

|   | <u>Win</u> | Loss |   | <u>65-AAA</u>             | <u>Win</u> | <u>Loss</u> |
|---|------------|------|---|---------------------------|------------|-------------|
|   |            |      | 1 | Jersey Masters 65 (NJ)    |            |             |
| - |            |      | 2 | Spicer Properties 65 (MD) |            |             |
| _ |            |      | 3 | Stahl Post #30 65's (MD)  |            |             |
|   |            |      |   |                           |            |             |

<u>70-AAA</u>

Jersey Jaguars (NJ)

4

5 Jersey Masters 70 (NJ)

6 Monkey Joe Big Nut (NJ)