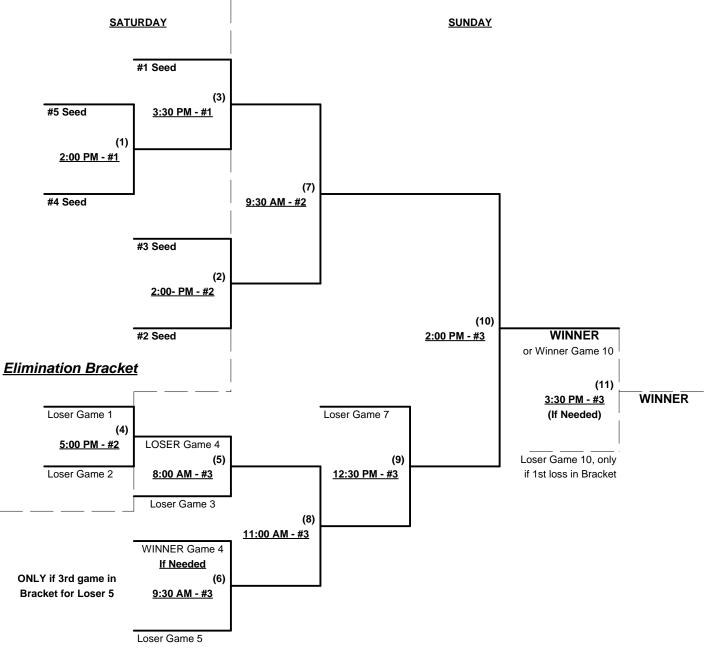

### Men's 60+ Division - 6 Teams

| <u>Win</u> | <u>Loss</u> |   | <u>60-Gold</u>         |
|------------|-------------|---|------------------------|
|            |             | 1 | Metro Hitmen (NJ)      |
|            |             | 2 | Chesapeake 60's (MD)   |
|            |             | 3 | Jersey Masters 60 (NJ) |
|            |             | 4 | Longshot 60's (MD)     |

# Men's 60+ Gold Division - 4 Teams

Rev. 04/10/2013