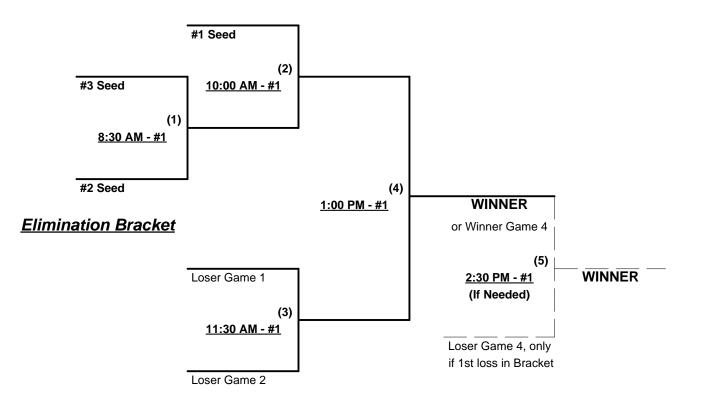

Seeding for 50-AAA Double Elimination Bracket commencing Sunday morning - See Bracket for details

Format: Full (4-Game) Round Robin to seed 50-AAA Double Elimination Championship bracket

Teams #1-3 play Double Elimination bracket for 50-AAA Championship

Tie Breakers - Head to head (in full RR only), least runs allowed, run differential, coin toss

Rev. 04/10/2013

Men's 50+ AAA Division - 3 Teams

# Men's 65+ AAA Division - 3 Teams