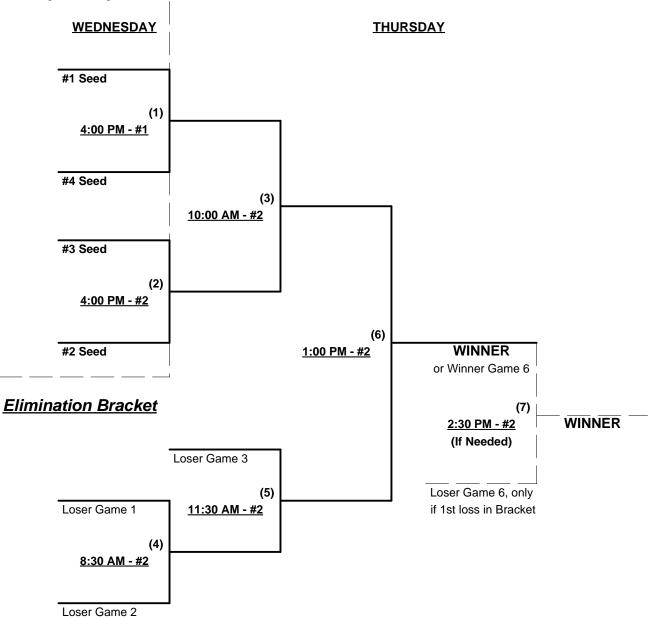

#### Seeding for 70-AAA Double Elimination Bracket commencing Wednesday afternoon - See Bracket Seeding for 65-AAA Double Elimination Bracket commencing Thursday morning - See Bracket

§ Teams #4-7 RECEIVE 5-Run equalizer in seeding games vs. Teams #1-3

#### **Format:** Mixed three (3) game Round Robin to seed Double Elimination Championship brackets Teams #1-3 play Double Elimination bracket for 65-AAA Championship

Teams #4-7 play Double Elimination bracket for 70-AAA Championship

# Men's 70+ AAA Division - 4 Teams