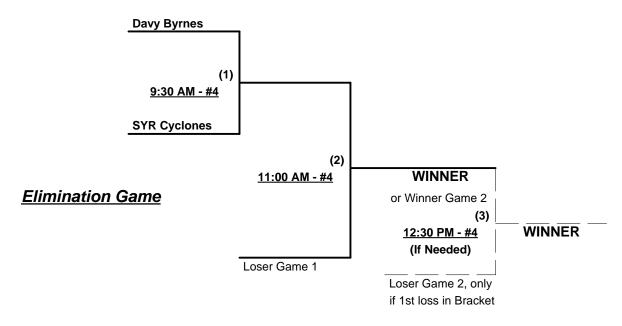

| <u>Win</u> | Į | Los | S |
|------------|---|-----|---|
|            |   |     |   |
|            |   |     |   |

60-AA

Davy Byrnes (CT)

6 SYR Cyclones 60 (NY)

AA Rule = 1 per team per game, Outs

5

# Men's 60+ AA Division - 2 Teams