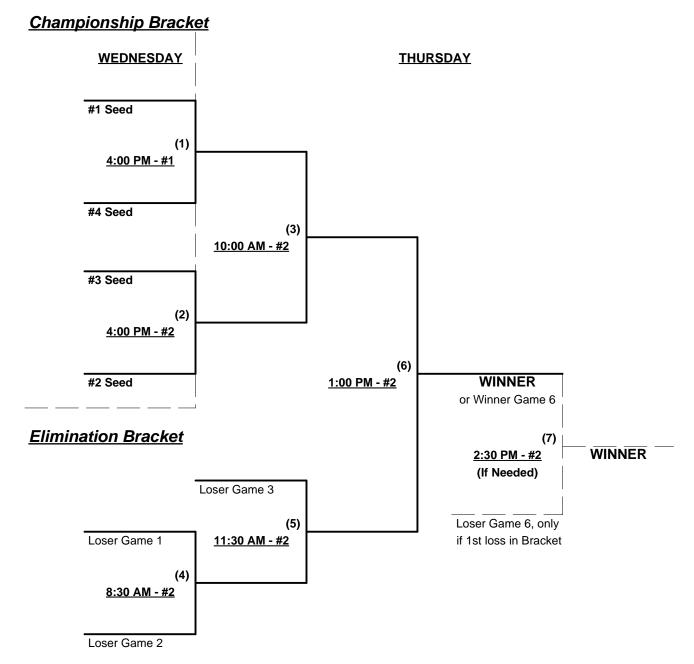

### Men's 70+ AAA Division - 4 Teams

Seeding for 70-AAA Double Elimination Bracket commencing Wednesday afternoon - See Bracket Seeding for 65-AAA Double Elimination Bracket commencing Thursday morning - See Bracket

- § Teams #4-7 RECEIVE 5-Run equalizer in seeding games vs. Teams #1-3
- ¶ Exhibition for Team #2 (only) Does NOT count in Round Robin standings

Format: Mixed three (3) game Round Robin to seed Double Elimination Championship brackets

Teams #1-3 play Double Elimination bracket for 65-AAA Championship Teams #4-7 play Double Elimination bracket for 70-AAA Championship