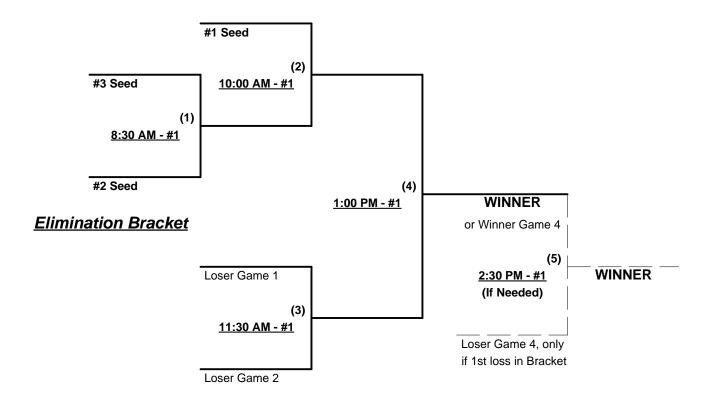

## Men's 65+ AAA Division - 3 Teams

### **Championship Bracket**

Seeding for 70-AAA Double Elimination Bracket commencing Wednesday afternoon - See Bracket Seeding for 65-AAA Double Elimination Bracket commencing Thursday morning - See Bracket

- § Teams #4-7 RECEIVE 5-Run equalizer in seeding games vs. Teams #1-3
- ¶ Exhibition for Team #2 (only) Does NOT count in Round Robin standings

Format: Mixed three (3) game Round Robin to seed Double Elimination Championship brackets

Teams #1-3 play Double Elimination bracket for 65-AAA Championship Teams #4-7 play Double Elimination bracket for 70-AAA Championship