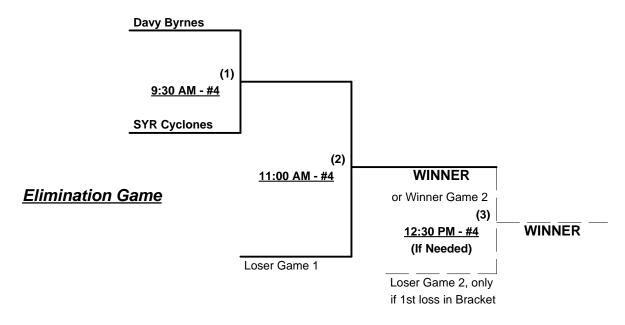

# Men's 60+ AA Division - 2 Teams

## Championship Bracket

#### Format: Mixed three (3) game Round Robin to seed Double Elimination Championship brackets

Teams #1-4 play Double Elimination bracket for 60-Gold Championship

Teams #5-6 play Best 2 of 3 series on Sunday for 65-AA Championship