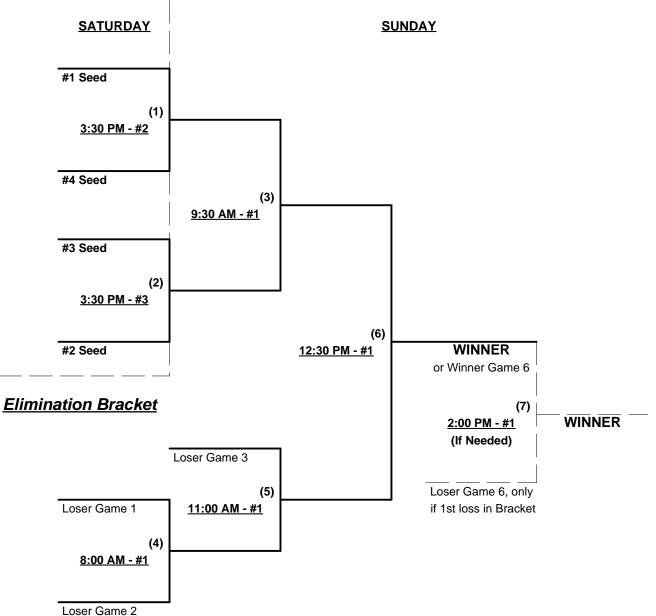

# Men's 60+ Gold Division - 4 Teams

## Championship Bracket

### Seeding for 60-Gold Double Elimination Bracket commencing Saturday afternoon - See Bracket

Teams #5-6 RECEIVE 5-Run OR 11-defensive-player equalizer in seeding games vs. Teams #2-4 §

P Team #1 GIVES 5-Run OR 11-defensive-player equalizer in ALL games (including bracket)

#### Format: Mixed three (3) game Round Robin to seed Double Elimination Championship brackets

Teams #1-4 play Double Elimination bracket for 60-Gold Championship

Teams #5-6 play Best 2 of 3 series on Sunday for 65-AA Championship