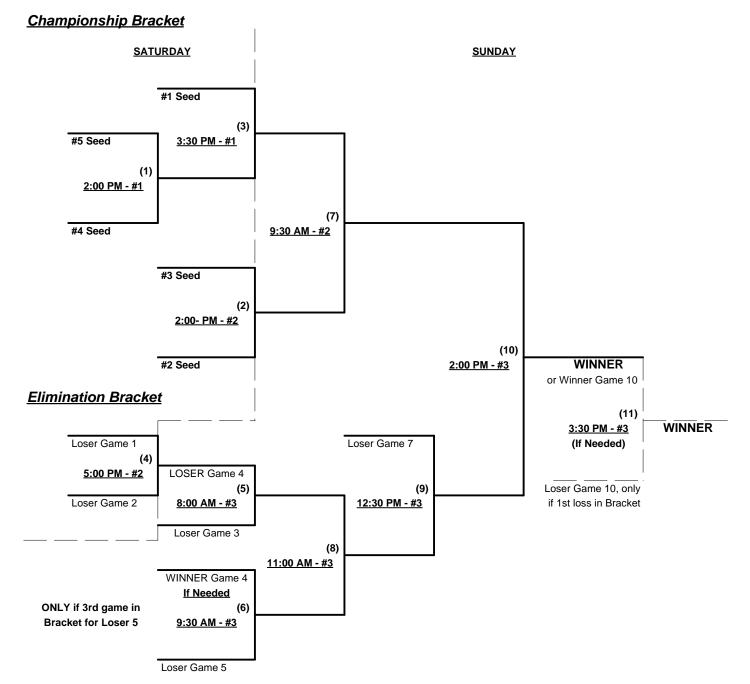

### Men's 50/55+ Silver Division - 5 Teams

| <u>Win</u> | <u>Loss</u> |   |                              | <u>Win</u> | <u>Loss</u> |   |                          |
|------------|-------------|---|------------------------------|------------|-------------|---|--------------------------|
|            |             | 1 | Rhino Linings/Aqua Flow (MD) |            | 1           | 4 | Tri State Merchants (PA) |
|            |             | 2 | Roadhouse Blues (PA)         |            |             | 5 | Who's on 1st/Culver (MD) |
|            |             | 3 | Robinson's Furniture (DE)    |            |             | • |                          |

Seeding for 50/55-Silver Three-Game-Guarantee Bracket commencing SATURDAY afternoon - See Bracket

Format: Two (2) game Round Robin to seed 50/55-Silver Three-Game-Guarantee bracket

Home Runs - Home run rule of LOWER rated team in game

AAA Rule = 3 per team per game, Outs

AA Rule = 1 per team per game, Outs

Run Rules - 5 runs per ½ inning at bat (except open inning)

Time Limits - RR = 65 + open inn. • Bracket = 70 + open inn. • Championship game(s) = 7 innings full

NOTE SSUSA Official Rulebook §9.5 (Retrieving Home Run Balls) will be strictly enforced.

Tie Breakers - Head to head (in full RR only), least runs allowed, run differential, coin toss

Schedule Subject to Change at Discretion of Tournament and Field Directors

#### Men's 50/55+ Silver Division - 5 Teams