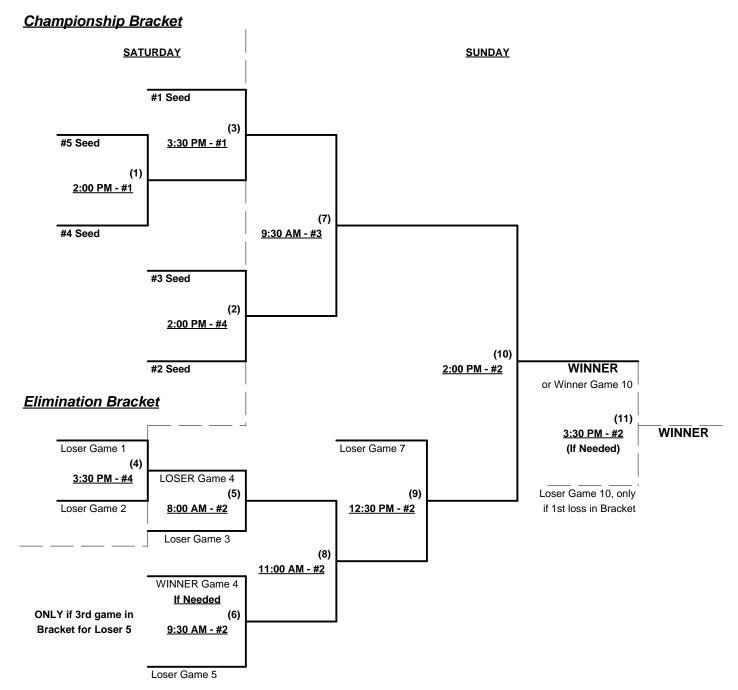

#### Men's 50/55+ Platinum Division - 5 Teams

| <u>Win</u> <u>Loss</u>     | <u>Win</u> <u>Loss</u>   |
|----------------------------|--------------------------|
| 1 High Street Bucs 50 (MD) | 4 Team USA (MD)          |
| 2 NE Storm Softball (NY)   | 5 Connecticut SportsPlex |
| 3 Phoenix Tube 50 (NJ)     |                          |

Seeding for 50/55-Platinum Three-Game-Guarantee Bracket commencing SATURDAY afternoon - See Bracket

Format: Two (2) game Round Robin to seed 50/55-Platinum Three-Game-Guarantee bracket

Home Runs - Major Rule = 6 per team per game, Walks Run Rules - 5 runs per ½ inning at bat (except open inning)

Time Limits - RR = 65 + open inn. • Bracket = 70 + open inn. • Championship game(s) = 7 innings full

NOTE SSUSA Official Rulebook §9.5 (Retrieving Home Run Balls) will be strictly enforced.

Tie Breakers - Head to head (in full RR only), least runs allowed, run differential, coin toss

Schedule Subject to Change at Discretion of Tournament and Field Directors

Rev. 04/10/2013

#### Men's 50/55+ Platinum Division - 5 Teams

Rev. 04/10/2013