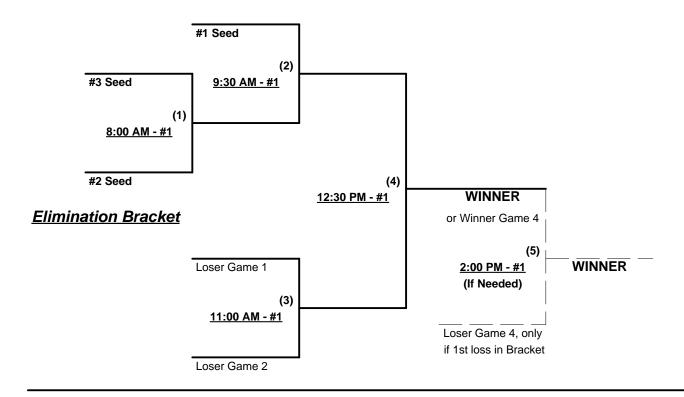

Seeding for 50-AAA Double Elimination Bracket commencing Sunday morning - See Bracket for details

Format: Full (4-Game) Round Robin to seed 50-AAA Double Elimination Championship bracket

Teams #1-3 play Double Elimination bracket for 50-AAA Championship

Teams #4-5 play Best 2 of 3 series for 55-Major Championship

Home Runs - Home Run Rule of LOWER rated team in game

Major Rule = 6 per team per game, Walks

AAA Rule = 3 per team per game, Outs

Run Rules - 5 runs per ½ inning at bat (except open inning)

Time Limits - RR = 65 + open inn. • Bracket = 70 + open inn. • Championship game(s) = 7 innings full

NOTE SSUSA Official Rulebook §9.5 (Retrieving Home Run Balls) will be strictly enforced.

Tie Breakers - Head to head (in full RR only), least runs allowed, run differential, coin toss

Schedule Subject to Change at Discretion of Tournament and Field Directors

Rev. 04/10/2013

#### Men's 50+ AAA Division - 3 Teams

#### **Championship Bracket**