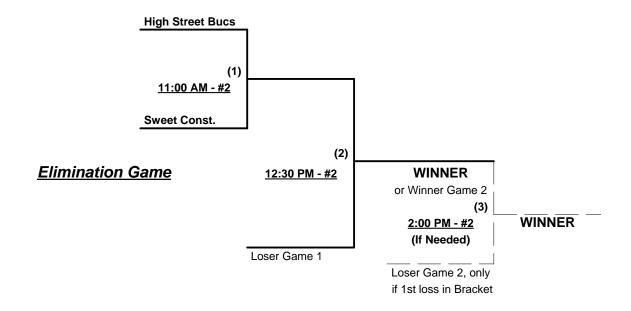

Teams #4-5 play Best 2 of 3 series for 55-Major Championship

Home Runs - Home Run Rule of LOWER rated team in game

Major Rule = 6 per team per game, Walks

AAA Rule = 3 per team per game, Outs

Run Rules - 5 runs per ½ inning at bat (except open inning)

### Men's 55+ Major Division - 2 Teams

#### **Championship Bracket**

Rev. 04/10/2013