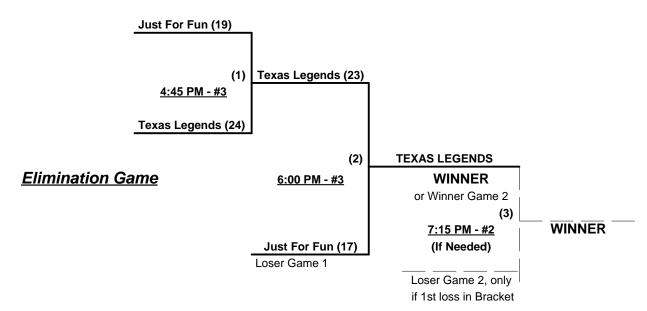

### **Men's 65+ Gold Division - 5 Teams**

| <u>Win</u> | <u>Loss</u> |   |                          | <u>Win</u> | <u>Loss</u> |   |                            |
|------------|-------------|---|--------------------------|------------|-------------|---|----------------------------|
|            |             | 1 | Just For Fun 65's (AR)   |            | 1           | 4 | <b>Texas Greyhounds 65</b> |
|            |             | 2 | Texas Legends            |            |             | 5 | The Crackerbox (AR)        |
|            |             | 3 | San Antonio Legends (TX) |            |             |   |                            |

§ Teams #1-2 GIVE 5-Run OR 11-Defensive Player equalizer vs. Teams #3-5

Seeding for Men's 65-AAA Double Elimination Bracket beginning Friday morning - See bracket for details

Format: Full (4-Game) Round Robin to seed 65-AAA Double Elimination Bracket starting Friday morning

Teams #1-2 play Best 2 of 3 Championship Series for 65-Major title

Teams #3-5 play Double Elimination Bracket for 65-AAA Championship

Seeding based on 65-AAA games ONLY • Crossover games excluded

Home Runs - Home Run Rule of LOWER rated team in the game