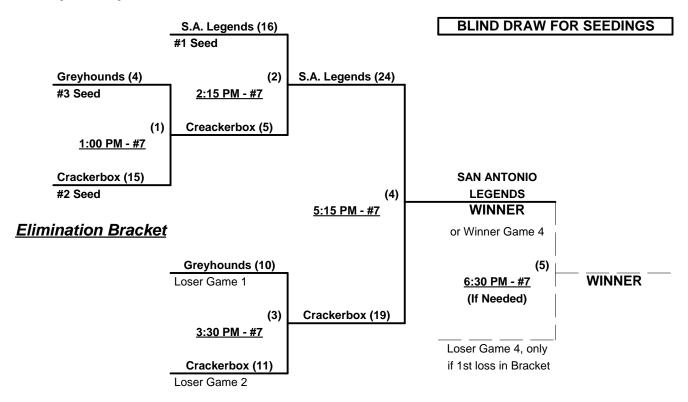

### Men's 65+ AAA Division - 3 Teams

#### Championship Bracket

§ Teams #1-2 GIVE 5-Run OR 11-Defensive Player equalizer vs. Teams #3-5

Seeding for Men's 65-AAA Double Elimination Bracket beginning Friday morning - See bracket for details

Format: Full (4-Game) Round Robin to seed 65-AAA Double Elimination Bracket starting Friday morning

Teams #1-2 play Best 2 of 3 Championship Series for 65-Major title

Teams #3-5 play Double Elimination Bracket for 65-AAA Championship

Seeding based on 65-AAA games ONLY • Crossover games excluded

Home Runs - Home Run Rule of LOWER rated team in the game