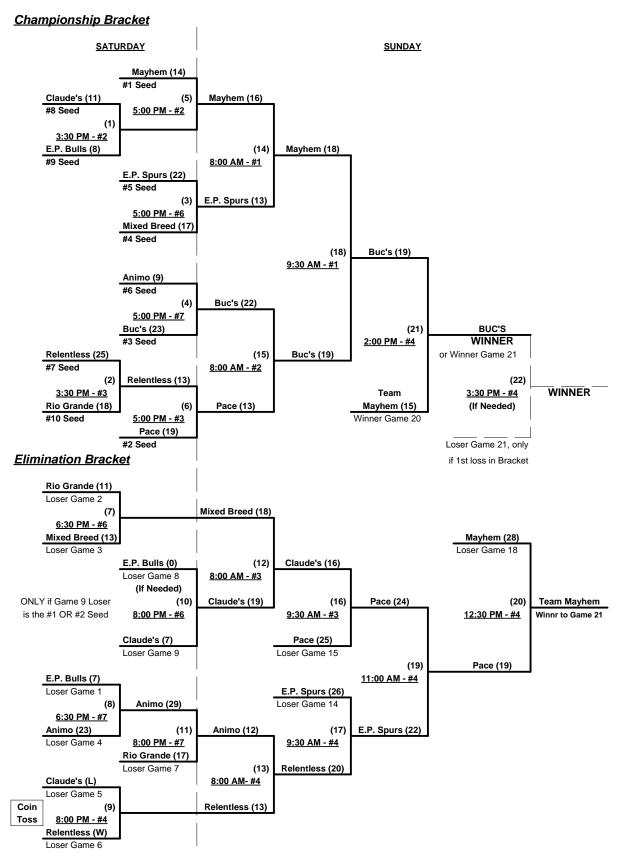

§ Teams #11-12 RECEIVE 5-Run OR 11-Defensive Player equalizer vs. Teams #1-10

Seeding for Men's 50/55-Gold Three-game-guarantee Bracket beginning SATURDAY afternoon - See bracket for details

**Format:** Two (2) game Round Robin to seed 60-AAA Three-game-guarantee Bracket commencing FRIDAY Teams #1-10 play Three-game-guarantee bracket for Men's 50/55-Gold Championship.

NOTE If Team #1 wins bracket, runner-up also receives 1st Place awards and 2013 T.O.C. bid.

Teams #11-12 play Best 2 of 3 Championship Series on Saturday for 50-AA title

Home Runs - Home Run rule of LOWER rated team in game

#### Men's 50/55+ Gold Division - 10 Teams