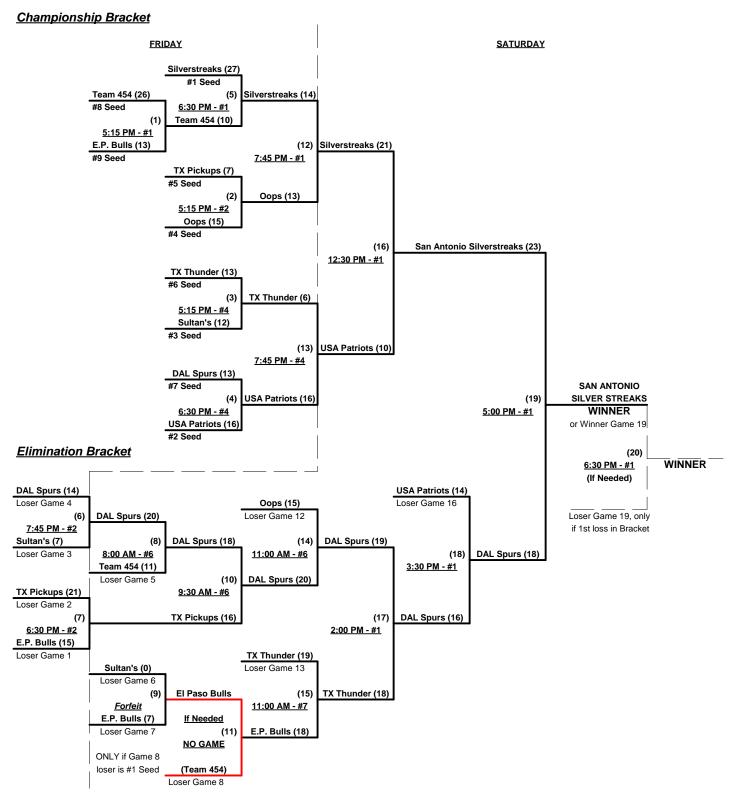

§ Teams #1-2 GIVE 5-Run OR 11-Defensive Player equalizer vs. Teams #3-11

NOTE Friday (ONLY) games are 5-Innings, 5th inning open, on 1:15 time scheduling

Seeding for Men's 60-AAA Double Elimination Bracket beginning FRIDAY afternoon - See bracket for details

Format: Two (2) game Round Robin to seed 60-AAA Three-game-guarantee Bracket commencing FRIDAY

Teams #1-2 play Best 2 of 3 Championship Series on Saturday for 60-Major title

Teams #3-11 play Three-game-guarantee bracket for Men's 60-AAA Championship.

### Men's 60+ Gold Division - 11 Teams

| <u>Win</u> | Loss |   |                                | <u>Win</u> | Loss |    |                          |
|------------|------|---|--------------------------------|------------|------|----|--------------------------|
| 3          | 0    | 1 | Memphis Invest/Edge (TN)       | 1          | 1    | 7  | Sultans (TX)             |
| 2          | 1    | 2 | Texas Makule's                 | 0          | 2    | 8  | Team 454 (OK)            |
| 0          | 2    | 3 | Dallas Spurs (TX)              | 1          | 1    | 9  | Texas Pickups            |
| 0          | 2    | 4 | El Paso Bulls 60s (TX)         | 0          | 2    | 10 | Texas Thunder            |
| 1          | 1    | 5 | Oops (TX)                      | 2          | 0    | 11 | <b>USA Patriots (OK)</b> |
| 2          | 0    | 6 | S. Antonio Silver Streaks (TX) |            |      |    |                          |