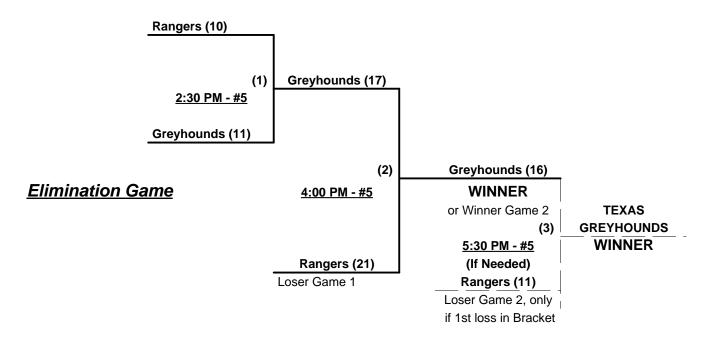

### **Men's 65+ Gold Division - 5 Teams**

| <u>Win</u> | <u>Loss</u> |   |                          | <u>Win</u> | <u>Loss</u> |   |                            |
|------------|-------------|---|--------------------------|------------|-------------|---|----------------------------|
|            |             | 1 | Just For Fun 65's (AR)   |            | 1           | 4 | <b>Texas Greyhounds 65</b> |
|            |             | 2 | Texas Legends            |            |             | 5 | The Crackerbox (AR)        |
|            |             | 3 | San Antonio Legends (TX) |            |             |   |                            |

§ Teams #1-2 GIVE 5-Run OR 11-Defensive Player equalizer vs. Teams #3-5

Seeding for Men's 65-AAA Double Elimination Bracket beginning Friday morning - See bracket for details

Format: Full (4-Game) Round Robin to seed 65-AAA Double Elimination Bracket starting Friday morning

Teams #1-2 play Best 2 of 3 Championship Series for 65-Major title

Teams #3-5 play Double Elimination Bracket for 65-AAA Championship

Seeding based on 65-AAA games ONLY • Crossover games excluded

Home Runs - Home Run Rule of LOWER rated team in the game