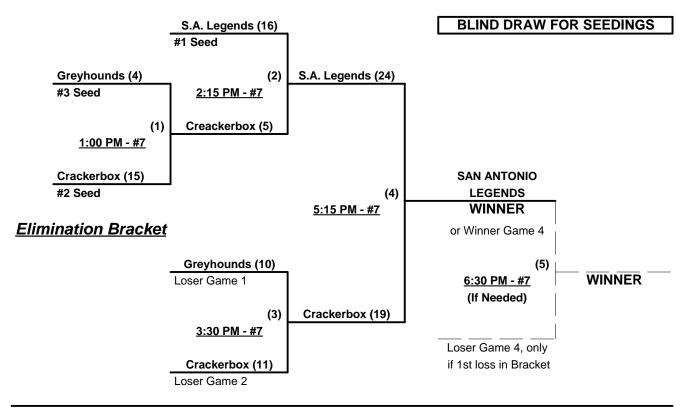

§ Teams #1-2 GIVE 5-Run OR 11-Defensive Player equalizer vs. Teams #3-5

Seeding for Men's 65-AAA Double Elimination Bracket beginning Friday morning - See bracket for details

| Format: | <ul> <li>Full (4-Game) Round Robin to seed 65-AAA Double Elimination Bracket starting Friday morning<br/>Teams #1-2 play Best 2 of 3 Championship Series for 65-Major title<br/>Teams #3-5 play Double Elimination Bracket for 65-AAA Championship</li> </ul> |                                                    |                                     |  |  |  |  |  |  |
|---------|---------------------------------------------------------------------------------------------------------------------------------------------------------------------------------------------------------------------------------------------------------------|----------------------------------------------------|-------------------------------------|--|--|--|--|--|--|
|         |                                                                                                                                                                                                                                                               |                                                    |                                     |  |  |  |  |  |  |
|         |                                                                                                                                                                                                                                                               |                                                    |                                     |  |  |  |  |  |  |
|         | Seeding based on 65-AAA games ONLY • Crossover games excluded                                                                                                                                                                                                 |                                                    |                                     |  |  |  |  |  |  |
|         | Home Runs - Home Run Rule of LOWER rated team in the game                                                                                                                                                                                                     |                                                    |                                     |  |  |  |  |  |  |
|         |                                                                                                                                                                                                                                                               | AAA Rule = 3 per team per game, 1-up, Walks        | AA Rule = 1 per team per game, Outs |  |  |  |  |  |  |
|         | Run Rules -                                                                                                                                                                                                                                                   | 5 runs per 1/2 inning at bat, except "open" inning |                                     |  |  |  |  |  |  |
|         | Time Limits - RR = 65 + open inn. • Bracket = 70 + open inn. • Championship game(s) = 7 inni                                                                                                                                                                  |                                                    |                                     |  |  |  |  |  |  |

## Championship Bracket