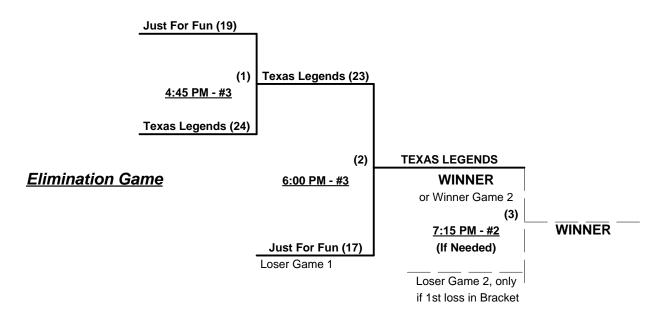

§ Teams #1-2 GIVE 5-Run OR 11-Defensive Player equalizer vs. Teams #3-5

Seeding for Men's 65-AAA Double Elimination Bracket beginning Friday morning - See bracket for details

| Format: | <ul> <li>Full (4-Game) Round Robin to seed 65-AAA Double Elimination Bracket starting Friday morning<br/>Teams #1-2 play Best 2 of 3 Championship Series for 65-Major title<br/>Teams #3-5 play Double Elimination Bracket for 65-AAA Championship</li> </ul> |                                                    |                                     |  |  |  |  |  |  |
|---------|---------------------------------------------------------------------------------------------------------------------------------------------------------------------------------------------------------------------------------------------------------------|----------------------------------------------------|-------------------------------------|--|--|--|--|--|--|
|         |                                                                                                                                                                                                                                                               |                                                    |                                     |  |  |  |  |  |  |
|         |                                                                                                                                                                                                                                                               |                                                    |                                     |  |  |  |  |  |  |
|         | Seeding based on 65-AAA games ONLY • Crossover games excluded                                                                                                                                                                                                 |                                                    |                                     |  |  |  |  |  |  |
|         | Home Runs - Home Run Rule of LOWER rated team in the game                                                                                                                                                                                                     |                                                    |                                     |  |  |  |  |  |  |
|         |                                                                                                                                                                                                                                                               | AAA Rule = 3 per team per game, 1-up, Walks        | AA Rule = 1 per team per game, Outs |  |  |  |  |  |  |
|         | Run Rules -                                                                                                                                                                                                                                                   | 5 runs per 1/2 inning at bat, except "open" inning |                                     |  |  |  |  |  |  |
|         | Time Limits - RR = 65 + open inn. • Bracket = 70 + open inn. • Championship game(s) = 7 inni                                                                                                                                                                  |                                                    |                                     |  |  |  |  |  |  |

### Championship Bracket