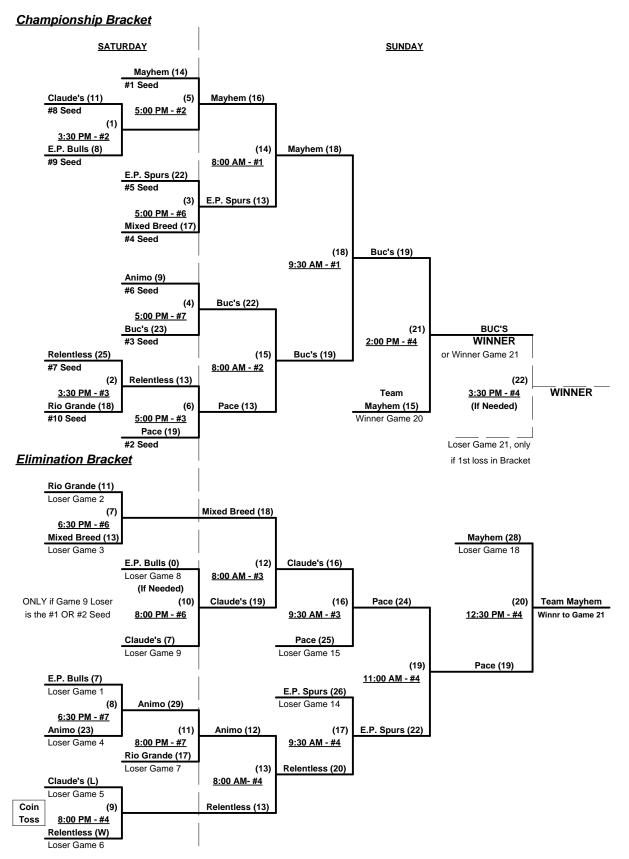

§ Teams #11-12 RECEIVE 5-Run OR 11-Defensive Player equalizer vs. Teams #1-10

Seeding for Men's 50/55-Gold Three-game-guarantee Bracket beginning SATURDAY afternoon - See bracket for details

**Format:** Two (2) game Round Robin to seed 60-AAA Three-game-guarantee Bracket commencing FRIDAY Teams #1-10 play Three-game-guarantee bracket for Men's 50/55-Gold Championship.

NOTE If Team #1 wins bracket, runner-up also receives 1st Place awards and 2013 T.O.C. bid.

Teams #11-12 play Best 2 of 3 Championship Series on Saturday for 50-AA title

Home Runs - Home Run rule of LOWER rated team in game

#### Men's 50/55+ Gold Division - 10 Teams

## **Championship Bracket**