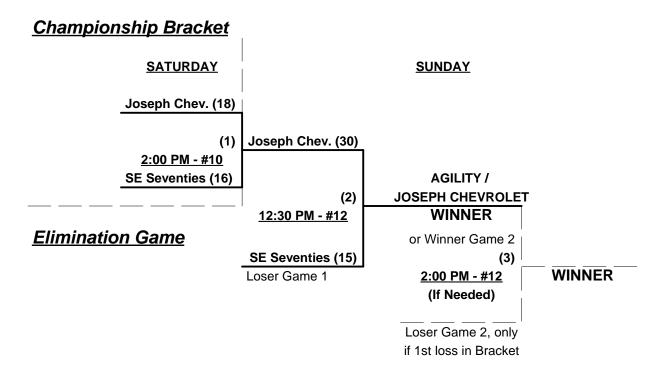

ves 70-Major Champions Team Trophy, free Player Rings & Miken Gold MVP bat

 Format:
 Full (3-game) Exhibition Round Robin prior to Best 2 of 3 Championship Series

 Teams #1 and #4 play Best 2 of 3 for 65/70-Platinum Championship (both are pre-winners)

 Teams #2-3 play Best 2 of 3 Series for 70-Major-Plus Championship

 Home Runs Home Run Rule of LOWER rated team in game

 Major+ Rule = 10 per team per game, Outs
 Major Rule = 5 per team per game, Outs

Time Limits -  $RR = 60 + open inn. \bullet Bracket = 65 + open inn. \bullet Championship game(s) = 7 innings full$ Tie Breakers - Head to head (in full RR only), least runs allowed, run differential, coin toss

#### Schedule Subject to Change at Discretion of Tournament and Field Directors





# Men's 70+ Major Plus Division - 2 Teams





Rev. 02/16/2012

### Men's 70+ Silver Division - 5 Teams

| <u>Win</u> | <u>Loss</u> |   |                        |
|------------|-------------|---|------------------------|
| 0          | 2           | 1 | Bucs & Bulls 70's (FL) |
| 2          | 0           | 2 | Hannington's of Mass.  |
| 1          | 1           | 3 | Jersey Jaguars (NJ)    |

| <u>Win</u> | <u>Loss</u> |
|------------|-------------|
| 0          | 2           |

0

2

4 Minnesota Masters 70's

5 L. Island Jaguars 70 (NY)

## Friday - February 10, 2012 - Southwest Softball Complex • Lakeland

| Time     | # | Runs | Team Name                   | Field | # | Runs | Team Name                   |
|----------|---|------|-----------------------------|-------|---|------|-----------------------------|
| 8:30 AM  | 3 | 20