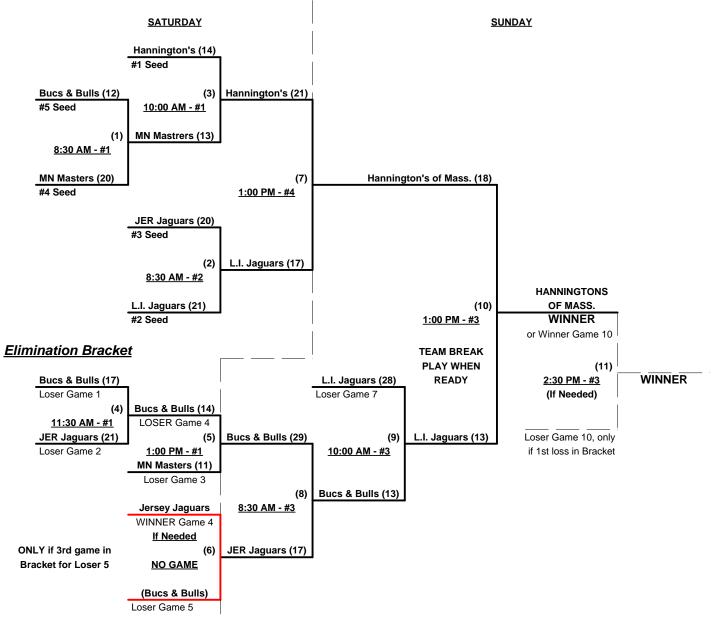

### Men's 70+ Silver Division - 5 Teams

| <u>Win</u> | <u>Loss</u> |   |                        |
|------------|-------------|---|------------------------|
| 0          | 2           | 1 | Bucs & Bulls 70's (FL) |
| 2          | 0           | 2 | Hannington's of Mass.  |
| 1          | 1           | 3 | Jersey Jaguars (NJ)    |

| <u>Win</u> | <u>Loss</u> |
|------------|-------------|
| 0          | 2           |

0

2

4 Minnesota Masters 70's

5 L. Island Jaguars 70 (NY)

Seeding for 70-Silver Three-Game-Guarantee Bracket commencing Saturday morning - See Bracket for details

§ Team #5 RECEIVES 5-Run equalizer in ALL games (including bracket)

#### Long Island Jaguars (NY) receives 70-AA Champions Team Trophy, free Player Rings & Miken Gold MVP bat

Format: Two (2) Game Round Robin to seed 70-Silver Division Three-Game-Guarantee Bracket

Home Runs - Home Run Rule of LOWER rated team in game

#### Championship Bracket

Rev. 02/16/2012