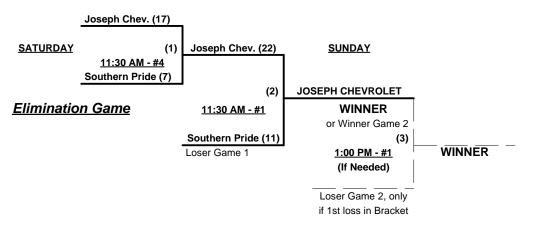

### Men's 70+ Silver Division - 5 Teams

| <u>Win</u> | <u>Loss</u> |   |                        |
|------------|-------------|---|------------------------|
| 0          | 2           | 1 | Bucs & Bulls 70's (FL) |
| 2          | 0           | 2 | Hannington's of Mass.  |
| 1          | 1           | 3 | Jersey Jaguars (NJ)    |

## Friday - February 10, 2012 - Southwest Softball Complex • Lakeland

| Time     | # | Runs | Team Name                   | Field | # | Runs | Team Name                   |
|----------|---|------|-----------------------------|-------|---|------|-----------------------------|
| 8:30 AM  | 3 | 20   | Jersey Jaguars (NJ)         | 3     | 1 | 7    | Bucs & Bulls 70's (FL)      |
| 8:30 AM  | 5 | 15   | § L. Island Jaguars 70 (NY) | 4     | 4 | 11   | Minnesota Masters 70's      |
| 10:00 AM | 1 | 11   | Bucs & Bulls 70's (FL)      | 3     | 5 | 14   | § L. Island Jaguars 70 (NY) |
| 10:00 AM | 4 | 8    | Minnesota Masters 70's      | 4     | 2 | 16   | Hannington's of Mass.       |
| 11:30 AM | 2 | 16   | Hannington's of Mass.       | 4     | 3 | 6    | Jersey Jaguars (NJ)         |

Seeding for 70-Silver Three-Game-Guarantee Bracket commencing Saturday morning - See Bracket for details

§ Team #5 RECEIVES 5-Run equalizer in ALL games (including bracket)

#### Long Island Jaguars (NY) receives 70-AA Champions Team Trophy, free Player Rings & Miken Gold MVP bat

Format: Two (2) Game Round Robin to seed 70-Silver Division Three-Game-Guarantee Bracket

Home Runs - Home Run Rule of LOWER rated team in game

#### Men's 70+ Silver Division - 5 Teams

Rev. 02/16/2012

#### Championship Bracket

Rev. 02/16/2012