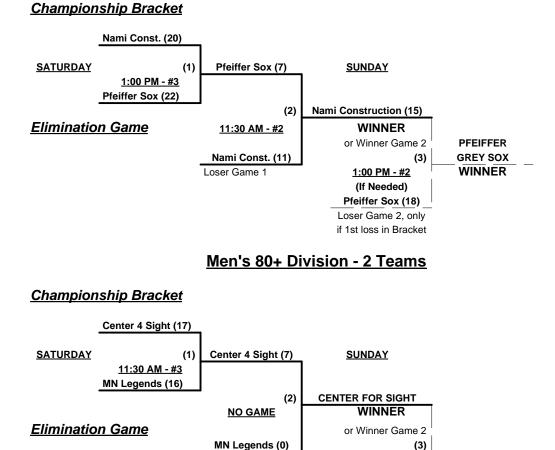

## Men's 75/80+ Division - 6 Teams

| <u>Win</u> | <u>Loss</u> |   | <u>Men's 75's</u>      |
|------------|-------------|---|------------------------|
| 3          | 0           | 1 | Joseph Chevrolet (KY)  |
| 1          | 2           | 2 | Southern Pride (AL)    |
| 0          | 3           | 3 | Nami Construction (N.  |
| 3          | 0           | 4 | Pfeiffer Gray Sox (MI) |
|            | -           |   |                        |

Men's 75's ph Chevrolet (KY) hern Pride (AL) Construction (NJ)

| <u>Win</u> | <u>Loss</u> |
|------------|-------------|
| 1          | 2           |
| 1          | 2           |

5

Men's 80's

**Center For Sight (FL)** 

6 Minnesota Legends 80's

## Friday - February 10, 2012 - Southwest Softball Complex • Lakeland

| Time     | # | Runs |   | Team Name              | Field | # | Runs |   | Team Name              |
|----------|---|------|---|------------------------|-------|---|------|---|------------------------|
| 8:30 AM  | 4 | 15   |   | Pfeiffer Gray Sox (MI) | 1     | 3 | 13   |   | Nami Construction (NJ) |
| 8:30 AM  | 6 | 14   |   | Minnesota Legends 80's | 2     | 5 | 20   | § | Center For Sight (FL)  |
| 10:00 AM | 3 | 14   | § | Nami Construction (NJ) | 1     | 6 | 15   |   | Minnesota Legends 80's |
| 10:00 AM | 1 | 15   |   | Joseph Chevrolet (KY)  | 2     | 2 | 8    |   | Southern Pride (AL)    |
| 11:30 AM | 2 | 7    | § | Southern Pride (AL)    | 2     | 4 | 23   |   | Pfeiffer Gray Sox (MI) |
| 1:00 PM  | 5 | 10   |   | Center For Sight (FL)  | 2     | 1 | 18   | § | Joseph Chevrolet (KY)  |

## Saturday - February 11, 2012 - Southwest Softball Complex • Lakeland

| Time     | # | Runs | Team Name               | Field | # | Runs | Team Name              |
|----------|---|------|-------------------------|-------|---|------|------------------------|
| 8:30 AM  | 6 | 16   | Minnesota Legends 80's  | 3     | 2 | 17   | ¶ Southern Pride (AL)  |
| 8:30 AM  | 1 | 19   | § Joseph Chevrolet (KY) | 4     | 3 | 10   | Nami Construction (NJ) |
| 10:00 AM | 4 | 18   | Pfeiffer Gray Sox (MI)  | 3     | 5 | 10   | Center For Sight (FL)  |

Team noted GIVES 5-Run Equalizer in games vs. younger/lesser rated opponent §

Team #2 GIVES 7-Run equalizer and is HOME Team in game vs. Team #6

#### Center For Sight (FL) receives 80-Major Champions Team Trophy, free Player Rings & Miken Gold MVP bat

#### Minnesota Legends 80's receives 80-AAA Champions Team Trophy, free Player Rings & Miken Gold MVP bat

Format: Three game Exhibition Round Robin prior to Best 2 of 3 Championship Series

Teams #1-2 play Best 2 of 3 for 75-Major Championship

Teams #3-4 play Best 2 of 3 for 75-AAA Championship

Teams #5-6 play Best 2 of 3 for 80-Men's Championship

Minnesota Legends RECEIVES 5-Run Equalizer in all Best 2 of 3 games §

Home Runs - Open

¶

Time Limits - RR = 60 + open inn. • Bracket = 65 + open inn. • Championship game(s) = 7 innings full

#### Men's 75+ Major Division - 2 Teams

#### Championship Bracket

### Men's 75+ AAA Division - 2 Teams

Loser Game 1