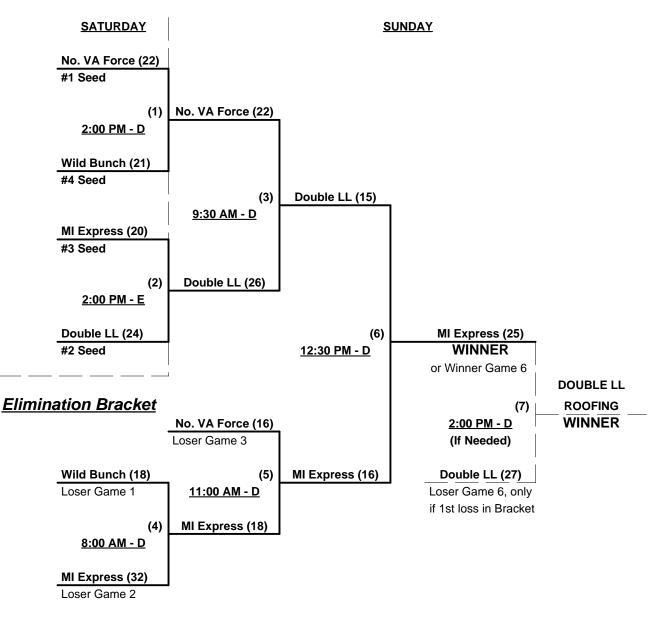

# SSUSA Tournament of Champions 2012 Polk County, Florida February 10 - 12, 2012

Rev. 02/16/2012

Men's 60+ Major Division - 4 Teams

## Championship Bracket

## Men's 60+ Major Division - 4 Teams

|   | <u>Win</u> | Loss |   |                       | <u>Win</u> | Loss |   |                         |
|---|------------|------|---|-----------------------|------------|------|---|-------------------------|
| _ | 2          | 1    | 1 | Double L Roofing (FL) | 3          | 0    | 3 | Northern Virginia Force |
|   | 1          | 2    | 2 | Michigan Express      | 0          | 3    | 4 | Wild Bunch (AL)         |

## Friday - February 10, 2012 - Diamondplex Sports Complex • Winter Haven

| Time     | # | Runs | Team Name               | Field | # | Runs | Team Name               |
|----------|---|------|-------------------------|-------|---|------|-------------------------|
| 11:00 AM | 4 | 16   | Wild Bunch (AL)         | E     | 3 | 17   | Northern Virginia Force |
| 12:30 PM | 1 | 22   | Double L Roofing (FL)   | E     | 2 | 16   | Michigan Express        |
| 2:00 PM  | 2 | 12   | Michigan Express        | D     | 4 | 10   | Wild Bunch (AL)         |
| 2:00 PM  | 3 | 15   | Northern Virginia Force | E     | 1 | 10   | Double L Roofing (FL)   |

# Saturday - February 11, 2012 - Diamondplex Sports Complex • Winter Haven

| Time     | # | Runs | Team Name             | Field | # | Runs | Team Name               |
|----------|---|------|-----------------------|-------|---|------|-------------------------|
| 11:00 AM | 2 | 15   | Michigan Express      | С     | 3 | 34   | Northern Virginia Force |
| 11:00 AM | 1 | 19   | Double L Roofing (FL) | D     | 4 | 18   | Wild Bunch (AL)         |

Seeding for 60-Major Double Elimination Bracket commencing Saturday afternoon - See Bracket for details

**Format:** Full (3-game) Round Robin to seed 60-Major Double Elimination bracket

Home Runs - Major Rule = 5 per team per game, Outs