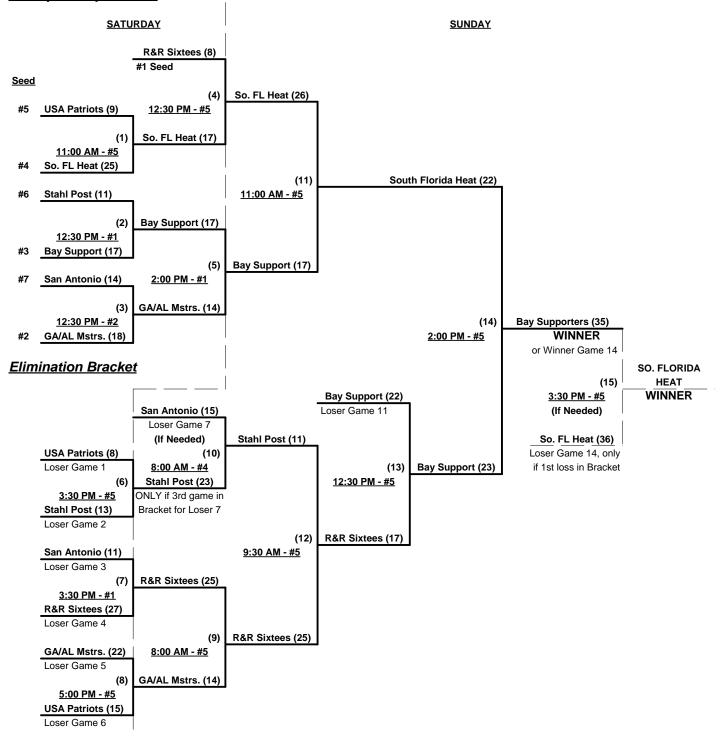

## Men's 60+ AAA Division - 7 Teams

|     | <u>Win</u> | <u>Loss</u> |   |                              |
|-----|------------|-------------|---|------------------------------|
|     | 1          | 1           | 1 | Bay Supporters 60's (CA)     |
|     | 2          | 0           | 2 | Georgia/Alabama Masters      |
|     | 2          | 0           | 3 | R & R Sixtees (CA)           |
|     | 0          | 2           | 4 | S. Antonio Silver Streaks (T |
| - 1 |            | -           |   |                              |

| <u>Win</u> | <u>Loss</u> |
|------------|-------------|
| 1          | 1 1         |

0

1

5

South Florida Heat

6 Stahl Post #30 (NJ)

TX)

2 USA Patriots (OK) 1 7

# Friday - February 10, 2012 - Auburndale Sports Complex • Auburndale

| Time     | Time # Runs Team Name F |    | Field                          | # | Runs | Team Name |                                |
|----------|-------------------------|----|--------------------------------|---|------|-----------|--------------------------------|
| 11:00 AM | 1                       | 12 | Bay Supporters 60's (CA)       | 2 | 4    | 8         | S. Antonio Silver Streaks (TX) |
| 11:00 AM | 2                       | 13 | Georgia/Alabama Masters        | 3 | 6    | 7         | Stahl Post #30 (NJ)            |
| 11:00 AM | 3                       | 16 | R & R Sixtees (CA)             | 5 | 5    | 11        | South Florida Heat             |
| 12:30 PM | 4                       | 3  | S. Antonio Silver Streaks (TX) | 2 | 3    | 21        | R & R Sixtees (CA)             |
| 12:30 PM | 6                       | 18 | Stahl Post #30 (NJ)            | 3 | 7    | 19        | USA Patriots (OK)              |
| 2:00 PM  | 5                       | 8  | South Florida Heat             | 2 | 1    | 6         | Bay Supporters 60's (CA)       |
| 2:00 PM  | 7                       | 16 | USA Patriots (OK)              | 3 | 2    | 20        | Georgia/Alabama Masters        |

#### Seeding for 60-AAA Three-Game-Guarantee Bracket commencing Saturday morning - See Bracket for details

Format: Two (2) Game Round Robin to seed 60-AAA Division Three-Game-Guarantee Bracket Home Runs - AAA Rule = 3 per team per game, Outs Time Limits - RR = 60 + open inn. • Bracket = 65 + open inn. • Championship game(s) = 7 innings full Tie Breakers - Head to head (in full RR only), least runs allowed, run differential, coin toss