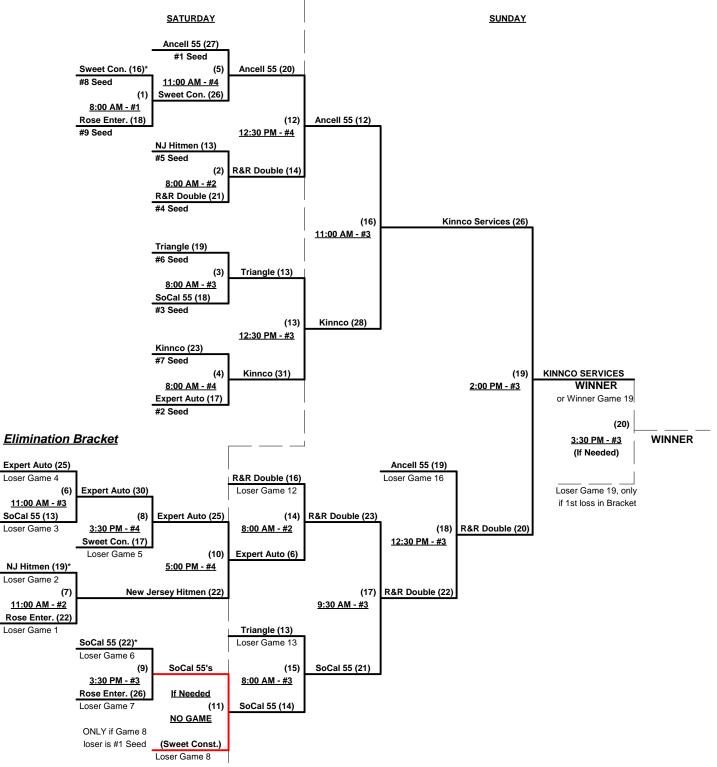

#### Championship Bracket

## Men's 55+ Major Division - 9 Teams

| <u>Win</u> | Loss |   |                         |
|------------|------|---|-------------------------|
| 1          | 1    | 1 | Ancell 55 (MN)          |
| 1          | 1    | 2 | Expert Car Care (IN)    |
| 1          | 1    | 3 | Kinnco Services (MI)    |
| 1          | 1    | 4 | New Jersey Hitmen       |
| 1          | 1    | 5 | R&R Double Nickels (CA) |

| <u>Win</u> | Loss |   |                            |
|------------|------|---|----------------------------|
| 1          | 1    | 6 | So Cal 55 (CA)             |
| 0          | 2    | 7 | Sweet Construction (NJ)    |
| 1          | 1    | 8 | Triangle Masters (NC)      |
| 2          | 0    | 9 | Rose Enterprises 60's (FL) |