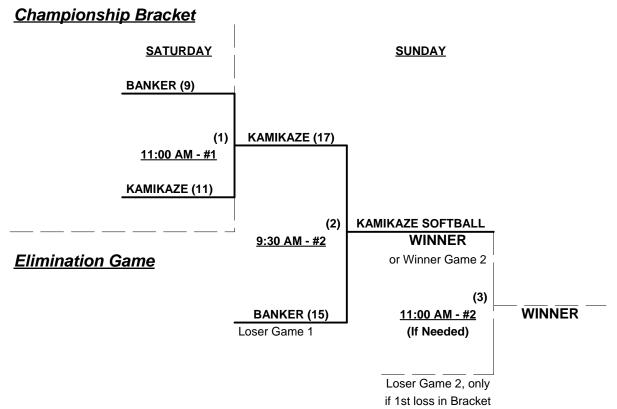

#### Men's 50+ Silver Division - 6 Teams

|   | <u>Win</u> | <u>Loss</u> |   | <u>50-AAA</u>                    | <u>Win</u> | <u>Loss</u> |   | <u>50-AA</u>              |  |  |  |
|---|------------|-------------|---|----------------------------------|------------|-------------|---|---------------------------|--|--|--|
|   | 1          | 2           | 1 | DT Express (GA)                  | 2          | 1           | 6 | Banker Softball Club (MI) |  |  |  |
| _ | 0          | 3           | 2 | Florida Automated Shade          | 3          | 0           | 7 | Kamikaze Softball (CA)    |  |  |  |
| _ | 3          | 0           | 3 | Harbortown Canaveral (FL)        |            |             |   |                           |  |  |  |
|   | •          | •           | 4 | Sports Line Bulls (TX) - WITHDRE |            |             |   |                           |  |  |  |
| _ | 0          | 3           | 5 | Team Mayhem 50 (OK)              |            |             |   |                           |  |  |  |

### Friday - February 10, 2012 - Auburndale Sports Complex • Auburndale

| Time     | # | Runs | Team Name                   | Field | # | Runs | Team Name                   |
|----------|---|------|-----------------------------|-------|---|------|-----------------------------|
| 12:30 PM | 3 | 17   | Harbortown Canaveral (FL)   | 4     | 1 | 15   | DT Express (GA)             |
| 12:30 PM | 2 | 16   | Florida Automated Shade     | 5     | 7 | 18   | § Kamikaze Softball (CA)    |
| 2:00 PM  | 6 | 13   | § Banker Softball Club (MI) | 1     | 3 | 19   | Harbortown Canaveral (FL)   |
| 2:00 PM  | 1 | 16   | DT Express (GA)             | 4     | 2 | 15   | Florida Automated Shade     |
| 2:00 PM  | 7 | 17   | § Kamikaze Softball (CA)    | 5     | 5 | 14   | Team Mayhem 50 (OK)         |
| 3:30 PM  | 5 | 11   | Team Mayhem 50 (OK)         | 1     | 6 | 18   | § Banker Softball Club (MI) |

### Saturday - February 11, 2012 - Auburndale Sports Complex • Auburndale

| Time    | # | Runs | Team Name                 | Field | # | Runs | Team Name                   |
|---------|---|------|---------------------------|-------|---|------|-----------------------------|
| 9:30 AM | 7 | 14   | § Kamikaze Softball (CA)  | 1     | 1 | 11   | DT Express (GA)             |
| 9:30 AM | 2 | 14   | Florida Automated Shade   | 2     | 6 | 16   | § Banker Softball Club (MI) |
| 9:30 AM | 3 | 18   | Harbortown Canaveral (FL) | 5     | 5 | 7    | Team Mayhem 50 (OK)         |

Teams #6-7 play Best 2 of 3 Series for 50-AA Championship

Home Runs - Home Run rule of LOWER rated team in game

AAA Rule = 3 per team per game, Outs AA Rule = 1 per team per game, Outs

Time Limits - RR = 60 + open inn. • Bracket = 65 + open inn. • Championship game(s) = 7 innings full