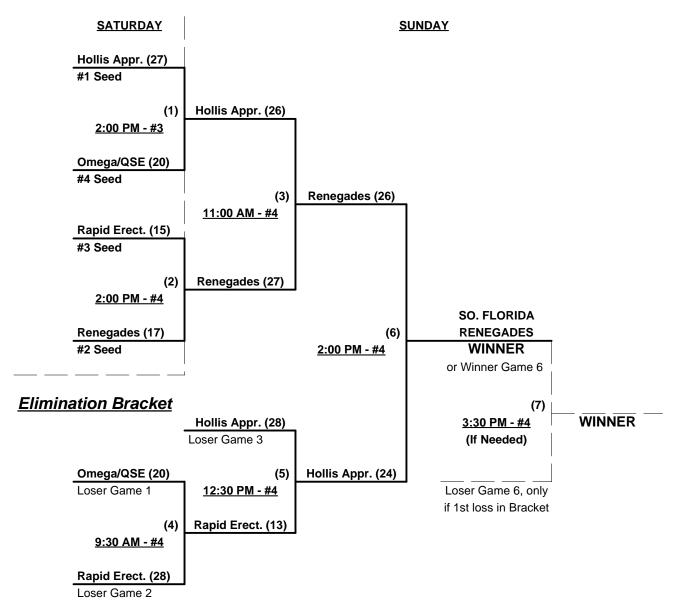

## Men's 50+ Major Division - 4 Teams

|   | <u>Win</u> | Win Loss |   |                             |   | <u>Loss</u> |   |                             |
|---|------------|----------|---|-----------------------------|---|-------------|---|-----------------------------|
|   | 3          | 0        | 1 | Hollis Appraisals 50's (FL) | 1 | 2           | 3 | Rapid Erectors/S. Iron (CO) |
| • | 0          | 3        | 2 | Omega QSE Const. (MD)       | 2 | 1           | 4 | So. Florida Renegades       |

Seeding for 50-Major Double Elimination Bracket commencing Saturday afternoon - See Bracket for details

Format: Full (3-game) Round Robin to seed 50-Major Double Elimination bracket

Home Runs - Major Rule = 5 per team per game, Outs

## Men's 50+ Major Division - 4 Teams

### Championship Bracket

Rev. 02/16/2012