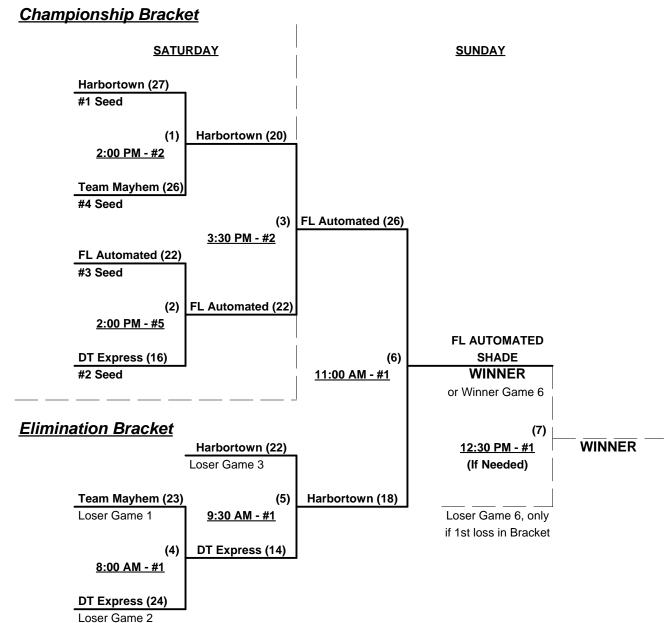

#### Men's 50+ Silver Division - 6 Teams

|   | <u>Win</u> | <u>Loss</u> |   | <u>50-AAA</u>                    | <u>Win</u> | <u>Loss</u> |   | <u>50-AA</u>              |  |  |  |
|---|------------|-------------|---|----------------------------------|------------|-------------|---|---------------------------|--|--|--|
|   | 1          | 2           | 1 | DT Express (GA)                  | 2          | 1           | 6 | Banker Softball Club (MI) |  |  |  |
| _ | 0          | 3           | 2 | Florida Automated Shade          | 3          | 0           | 7 | Kamikaze Softball (CA)    |  |  |  |
| _ | 3          | 0           | 3 | Harbortown Canaveral (FL)        |            |             |   |                           |  |  |  |
|   | •          | •           | 4 | Sports Line Bulls (TX) - WITHDRE |            |             |   |                           |  |  |  |
| _ | 0          | 3           | 5 | Team Mayhem 50 (OK)              |            |             |   |                           |  |  |  |

### Friday - February 10, 2012 - Auburndale Sports Complex • Auburndale

| Time     | # | Runs | Team Name                   | Field | # | Runs | Team Name                   |
|----------|---|------|-----------------------------|-------|---|------|-----------------------------|
| 12:30 PM | 3 | 17   | Harbortown Canaveral (FL)   | 4     | 1 | 15   | DT Express (GA)             |
| 12:30 PM | 2 | 16   | Florida Automated Shade     | 5     | 7 | 18   | § Kamikaze Softball (CA)    |
| 2:00 PM  | 6 | 13   | § Banker Softball Club (MI) | 1     | 3 | 19   | Harbortown Canaveral (FL)   |
| 2:00 PM  | 1 | 16   | DT Express (GA)             | 4     | 2 | 15   | Florida Automated Shade     |
| 2:00 PM  | 7 | 17   | § Kamikaze Softball (CA)    | 5     | 5 | 14   | Team Mayhem 50 (OK)         |
| 3:30 PM  | 5 | 11   | Team Mayhem 50 (OK)         | 1     | 6 | 18   | § Banker Softball Club (MI) |

### Saturday - February 11, 2012 - Auburndale Sports Complex • Auburndale

| Time    | # | Runs | Team Name                 | Field | # | Runs | Team Name                   |
|---------|---|------|---------------------------|-------|---|------|-----------------------------|
| 9:30 AM | 7 | 14   | § Kamikaze Softball (CA)  | 1     | 1 | 11   | DT Express (GA)             |
| 9:30 AM | 2 | 14   | Florida Automated Shade   | 2     | 6 | 16   | § Banker Softball Club (MI) |
| 9:30 AM | 3 | 18   | Harbortown Canaveral (FL) | 5     | 5 | 7    | Team Mayhem 50 (OK)         |

#### Seeding for 50-AAA Double Elimination Bracket commencing Saturday afternoon - See Bracket for details

Format: Mixed (3-game) Round Robin to seed Men's 50-AAA Double Elimination Bracket

Teams #1-5 play Double Elimination bracket for 50-AAA Championship