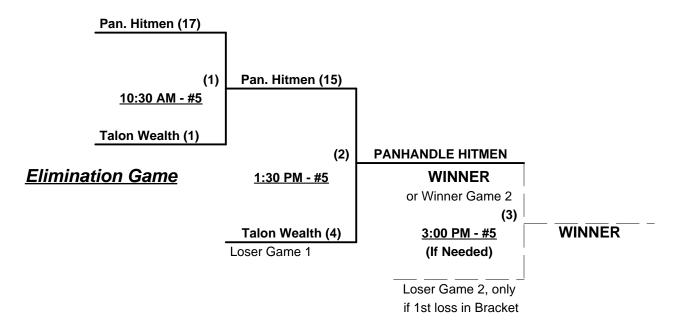

#### Men's 65/70+ Division - 5 Teams

| <u>Win</u> | <u>Loss</u> |   | <u>65/70-Platinum</u>   | <u>Win</u> | <b>Loss</b> |   | <u>65/70-AAA</u>             |
|------------|-------------|---|-------------------------|------------|-------------|---|------------------------------|
| 1          | 1           | 1 | Panhandle Hitmen (FL)   | 2 (1)      | 0           | 3 | <b>Custom Graphics (GA)</b>  |
| 2          | 0           | 2 | Talon Wealth Mgmt. (FL) | 0          | 2 (2)       | 4 | <b>OSM Clinic of Alabama</b> |
| · · ·      |             |   |                         | 1          | 1 (1)       | 5 | Central Alabama 70's         |

#### Thursday - August 16, 2012 • Liberty Park Softball Complex • Birmingham

| Time     | # | Runs | Team Name                   | Field | # | Runs |   | Team Name               |
|----------|---|------|-----------------------------|-------|---|------|---|-------------------------|
| 10:00 AM | 4 | 5    | OSM Clinic of Alabama       | 5     | 1 | 16   | § | Panhandle Hitmen (FL)   |
| 10:00 AM | 2 | 21   | ¥ Talon Wealth Mgmt. (FL)   | 6     | 5 | 8    |   | Central Alabama 70's    |
| 11:30 AM | 5 | 24   | Central Alabama 70's        | 5     | 4 | 20   | ¶ | OSM Clinic of Alabama   |
| 11:30 AM | 1 | 19   | § Panhandle Hitmen (FL)     | 6     | 3 | 20   |   | Custom Graphics (GA)    |
| 2:00 PM  | 3 | 23   | ¶ Custom Graphics (GA)      | 5     | 5 | 18   |   | Central Alabama 70's    |
| 2:00 PM  | 4 | 17   | OSM Clinic of Alabama       | 6     | 2 | 18   | § | Talon Wealth Mgmt. (FL) |
| 3:30 PM  | 3 | 18   | <b>Custom Graphics (GA)</b> | 6     | 4 | 11   |   | OSM Clinic of Alabama   |

Seeding for 65/70-AAA Double Elimination bracket commencing Friday morning • See Bracket for details

#### Friday - August 17, 2012 • Liberty Park Softball Complex • Birmingham

| Time    | # | Runs  | Team Name                 | Field | # | Runs  | Team Name            |
|---------|---|-------|---------------------------|-------|---|-------|----------------------|
| 9:00 AM | 2 | No    | § Talon Wealth Mgmt. (FL) | 5     | 3 | No    | Custom Graphics (GA) |
| 9:00 AM | 1 | Games | ¥ Panhandle Hitmen (FL)   | 9     | 5 | Games | Central Alabama 70's |
|         |   |       |                           |       |   |       |                      |

Teams #1-2 GIVE 5-Run OR 11-Defensive-player equalizer in games vs. Teams #3-4

 $\P$ Teams #3-4 GIVE 5-Run equalizer in all games vs. Team #5

Teams #1-2 GIVE 7-Run equalizer and are HOME in all games vs. Team #5

Format: Full (4-game) Round Robin to seed 65/70-AAA Double Elimination bracket

Teams #1-2 play Best 2 of 3 Series for 65/70-Platinum Championship

Teams #3-5 play Double Elimination bracket for 65/70-AAA Championship

#### Men's 65/70+ AAA Division - 3 Teams

#### **Championship Bracket**

**NOTE** Central Alabama 70's RECEIVE 5-Run equalizer in ALL bracket games