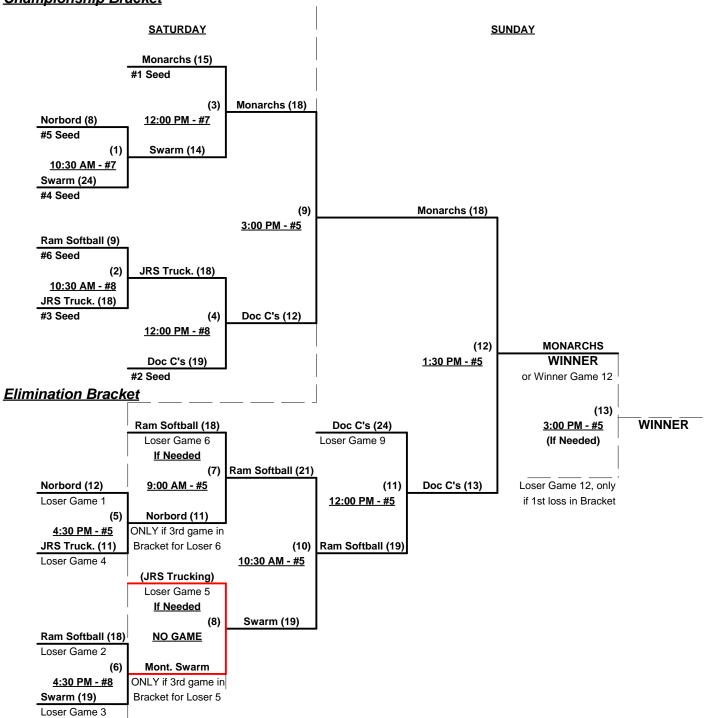

#### Men's 50+ AAA Division - 6 Teams

|   | <u>Win</u> | Loss |   |                             | <u>Win</u> | Loss |   |                            |
|---|------------|------|---|-----------------------------|------------|------|---|----------------------------|
|   | 1          | 1    | 1 | Doc C's (GA)                | 1          | 1    | 4 | Montgomery Swarm (AL)      |
| _ | 1          | 1    | 2 | Jas. R. Smith Trucking (AL) | 0          | 2    | 5 | Norbord/Sports Cntry. (MS) |
| _ | 2          | 0    | 3 | Monarchs (GA)               | 1          | 1    | 6 | Ram Softball (TN)          |

Seeding for 50-AAA Three-game-guarantee bracket commencing Saturday morning • See Bracket for details

Format: Two (2) game Seeding Round to seed 50-AAA Three-game-guarantee bracket

Home Runs - AAA = 3 per team per game, 1-up, Walks

#### Men's 50+ AAA Division - 6 Teams

#### Championship Bracket

Rev. 08/19/2012