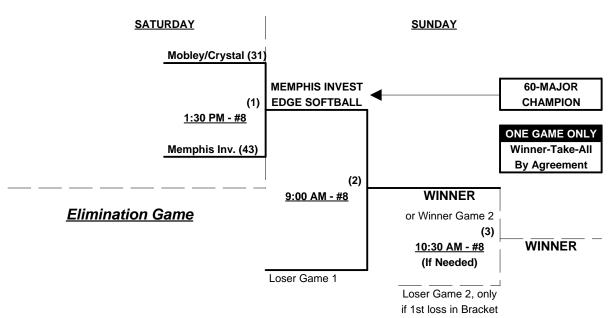

#### Men's 55/60+ Gold Division - 5 Teams

| Win Loss      | <u>55-AAA</u>               | <u>Win</u> | <u>Loss</u> |   | <u>60-Platinum</u>         |
|---------------|-----------------------------|------------|-------------|---|----------------------------|
| 2 (1) 0 (1) 1 | Atlanta Recycling Sol. (GA) | 1          | 2           | 4 | Mobley Gin/Crystal Rx (GA) |
| 0 1 (2) 2     | Columbus 55's (GA)          | 3          | 0           | 5 | Memphis Invest/Edge (TN)   |
| 0 (1) 1 (1) 3 | Dixie Senior Softball (AL)  |            | -           | ' |                            |

Seeding based on 55-AAA games ONLY • Crossover games excluded

Teams #4-5 play Best 2 of 3 Series for 60-Platinum Championship

Home Runs - Home Run rule of LOWER rated team in game

Major = 7 per team per game, 1-up, Walks AAA = 3 per team per game, 1-up, Walks