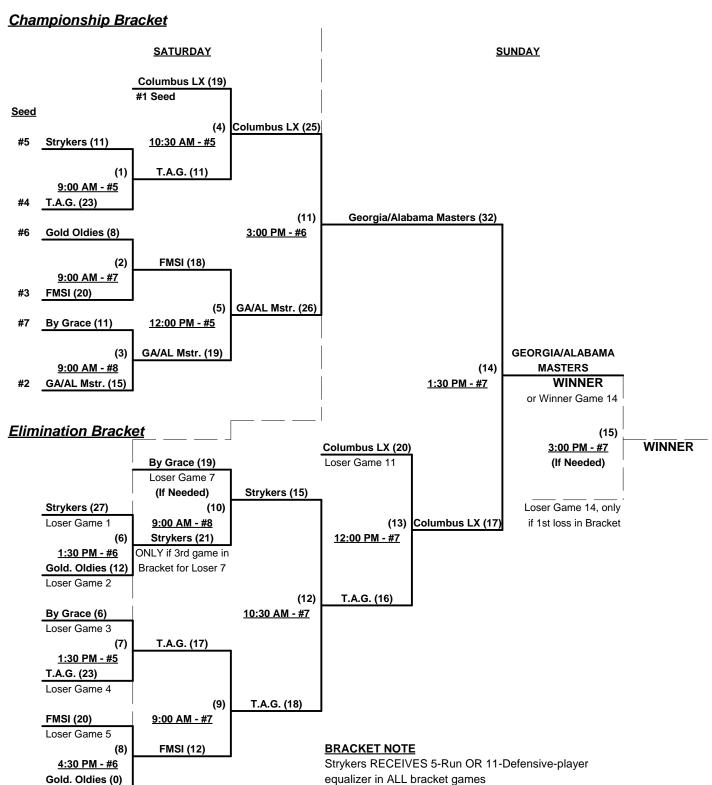

#### Men's 55/60+ Silver Division - 7 Teams

|   | <u>Win</u> | <u>Loss</u> |   |                          | <u>Win</u> | <u>Loss</u> |   |                           |
|---|------------|-------------|---|--------------------------|------------|-------------|---|---------------------------|
|   | 0          | 2           | 1 | (By) Grace Redeemed (TN) | 0          | 2           | 5 | G. Oldies/Old Timers (MS) |
| _ | 2          | 0           | 2 | Columbus LX (AL)         | 1          | 1           | 6 | T.A.G. (GA)               |
| _ | 1          | 1           | 3 | FMSI (GA)                | 1          | 1           | 7 | Strykers (AL)             |
| _ | 2          | 0           | 4 | Georgia/Alabama Masters  |            |             |   |                           |

#### Friday - August 17, 2012 • Liberty Park Softball Complex • Birmingham

| Time     | # | Runs | Team Name                 | Field | # | Runs | Team Name                 |
|----------|---|------|---------------------------|-------|---|------|---------------------------|
| 10:30 AM | 2 | 17   | Columbus LX (AL)          | 6     | 3 | 9    | FMSI (GA)                 |
| 12:00 PM | 3 | 30   | FMSI (GA)                 | 6     | 7 | 18   | § Strykers (AL)           |
| 12:00 PM | 1 | 17   | (By) Grace Redeemed (TN)  | 8     | 6 | 18   | T.A.G. (GA)               |
| 12:00 PM | 4 | 17   | Georgia/Alabama Masters   | 9     | 5 | 7    | G. Oldies/Old Timers (MS) |
| 1:30 PM  | 7 | 27   | § Strykers (AL)           | 6     | 1 | 19   | (By) Grace Redeemed (TN)  |
| 1:30 PM  | 6 | 20   | T.A.G. (GA)               | 8     | 4 | 21   | Georgia/Alabama Masters   |
| 1:30 PM  | 5 | 10   | G. Oldies/Old Timers (MS) | 9     | 2 | 13   | Columbus LX (AL)          |

§ Team #7 RECEIVES 5-Run OR 11-Defensive-player equalizer in ALL games (including bracket)

#### Seeding for 55/60-Silver Three-game-guarantee bracket commencing Saturday morning • See Bracket for details

Format: Two (2) game Seeding Round to seed 55/60-Silver Three-game-guarantee bracket

Home Runs - Home Run rule of LOWER rated team in game

#### Men's 55/60+ Silver Division - 7 Teams