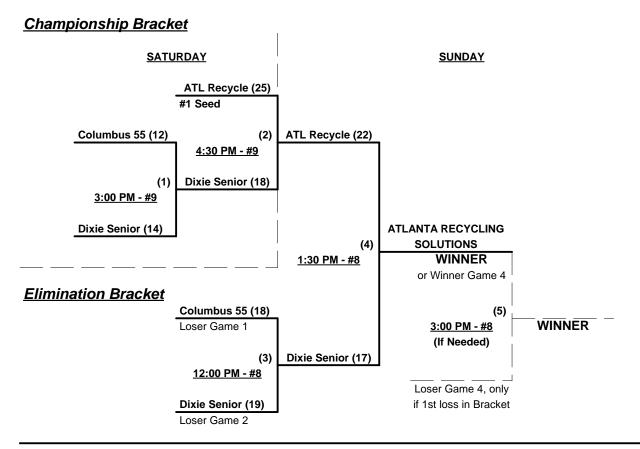

#### Men's 55/60+ Gold Division - 5 Teams

| Win Loss      | <u>55-AAA</u>               | <u>Win</u> | <u>Loss</u> |   | <u>60-Platinum</u>         |
|---------------|-----------------------------|------------|-------------|---|----------------------------|
| 2 (1) 0 (1) 1 | Atlanta Recycling Sol. (GA) | 1          | 2           | 4 | Mobley Gin/Crystal Rx (GA) |
| 0 1 (2) 2     | Columbus 55's (GA)          | 3          | 0           | 5 | Memphis Invest/Edge (TN)   |
| 0 (1) 1 (1) 3 | Dixie Senior Softball (AL)  |            | -           | ' |                            |

#### Seeding for 55-AAA Double elimination bracket commencing Saturday afternoon • See Bracket for details

Format: Full (4-game) Round Robin to seed 55-AAA Double elimination bracket

Teams #1-3 play Double elimination bracket for 55-AAA Championship

#### Men's 55+ AAA Division - 3 Teams

#### Men's 60+ Platinum Division - 2 Teams