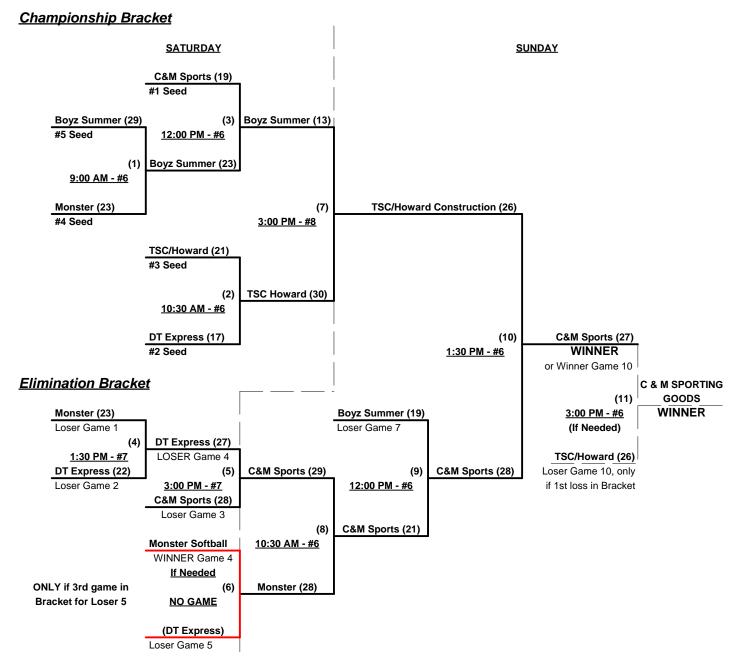

#### Men's 50+ Major Division - 5 Teams

|   | <u>Win</u> | <u>Loss</u> |   |                           | <u>Win</u> | <u>Loss</u> |   |                        |
|---|------------|-------------|---|---------------------------|------------|-------------|---|------------------------|
|   | 0          | 2           | 1 | Boyz of Summer/Tampa (FL) | 1          | 1           | 4 | Monster Softball (TN)  |
| • | 2          | 0           | 2 | C & M Sporting Goods (AL) | 1          | 1           | 5 | TSC/Howard Const. (SC) |
|   | 1          | 1           | 3 | DT Express (GA)           | •          |             |   |                        |

Seeding for 50-Major Three-game-guarantee bracket commencing Saturday morning • See Bracket for details

Format: Two (2) game Seeding Round to seed 50-Major Three-game-guarantee bracket

Home Runs - Major = 7 per team per game, 1-up, Walks

#### Men's 50+ Major Division - 5 Teams

Rev. 08/19/2012

#### Championship Bracket

Rev. 08/19/2012