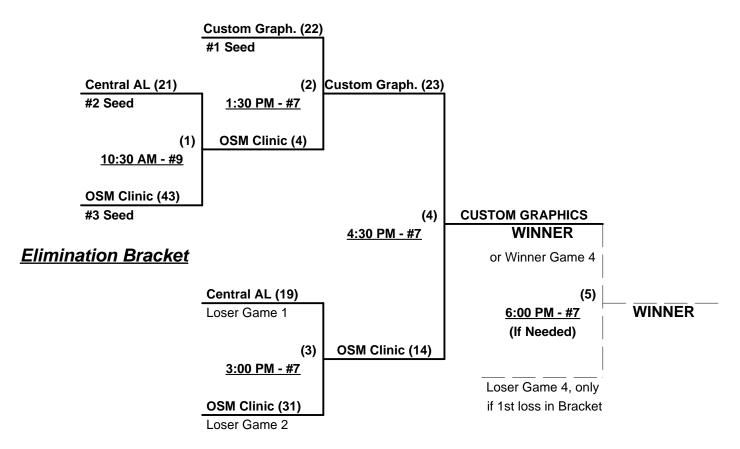

#### Men's 65/70+ Division - 5 Teams

| <u>Win</u> | <u>Loss</u> |   | <u>65/70-Platinum</u>   | <u>Win</u> | <b>Loss</b> |   | <u>65/70-AAA</u>             |
|------------|-------------|---|-------------------------|------------|-------------|---|------------------------------|
| 1          | 1           | 1 | Panhandle Hitmen (FL)   | 2 (1)      | 0           | 3 | <b>Custom Graphics (GA)</b>  |
| 2          | 0           | 2 | Talon Wealth Mgmt. (FL) | 0          | 2 (2)       | 4 | <b>OSM Clinic of Alabama</b> |
| · · ·      |             |   |                         | 1          | 1 (1)       | 5 | Central Alabama 70's         |

#### Thursday - August 16, 2012 • Liberty Park Softball Complex • Birmingham

| Time     | # | Runs | Team Name                   | Field | # | Runs |   | Team Name               |
|----------|---|------|-----------------------------|-------|---|------|---|-------------------------|
| 10:00 AM | 4 | 5    | OSM Clinic of Alabama       | 5     | 1 | 16   | § | Panhandle Hitmen (FL)   |
| 10:00 AM | 2 | 21   | ¥ Talon Wealth Mgmt. (FL)   | 6     | 5 | 8    |   | Central Alabama 70's    |
| 11:30 AM | 5 | 24   | Central Alabama 70's        | 5     | 4 | 20   | ¶ | OSM Clinic of Alabama   |
| 11:30 AM | 1 | 19   | § Panhandle Hitmen (FL)     | 6     | 3 | 20   |   | Custom Graphics (GA)    |
| 2:00 PM  | 3 | 23   | ¶ Custom Graphics (GA)      | 5     | 5 | 18   |   | Central Alabama 70's    |
| 2:00 PM  | 4 | 17   | OSM Clinic of Alabama       | 6     | 2 | 18   | § | Talon Wealth Mgmt. (FL) |
| 3:30 PM  | 3 | 18   | <b>Custom Graphics (GA)</b> | 6     | 4 | 11   |   | OSM Clinic of Alabama   |

Seeding for 65/70-AAA Double Elimination bracket commencing Friday morning • See Bracket for details

#### Friday - August 17, 2012 • Liberty Park Softball Complex • Birmingham

| Time    | # | Runs  | Team Name                 | Field | # | Runs  | Team Name            |
|---------|---|-------|---------------------------|-------|---|-------|----------------------|
| 9:00 AM | 2 | No    | § Talon Wealth Mgmt. (FL) | 5     | 3 | No    | Custom Graphics (GA) |
| 9:00 AM | 1 | Games | ¥ Panhandle Hitmen (FL)   | 9     | 5 | Games | Central Alabama 70's |
|         |   |       |                           |       |   |       |                      |

Teams #1-2 GIVE 5-Run OR 11-Defensive-player equalizer in games vs. Teams #3-4

 $\P$ Teams #3-4 GIVE 5-Run equalizer in all games vs. Team #5

Teams #1-2 GIVE 7-Run equalizer and are HOME in all games vs. Team #5

Format: Full (4-game) Round Robin to seed 65/70-AAA Double Elimination bracket

Teams #1-2 play Best 2 of 3 Series for 65/70-Platinum Championship

Teams #3-5 play Double Elimination bracket for 65/70-AAA Championship

#### Men's 65/70+ AAA Division - 3 Teams