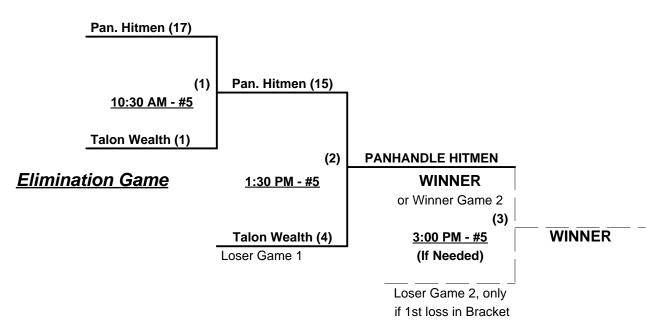

# **Championship Bracket**

Rev. 08/19/2012

Men's 65/70+ AAA Division - 3 Teams

## **Championship Bracket**

**NOTE** Central Alabama 70's RECEIVE 5-Run equalizer in ALL bracket games

| <u>Win</u> | Loss |   | <u>65/70-Platinum</u>   | <u>Win</u> | <u>Loss</u> |   | <u>65/70-AAA</u>      |
|------------|------|---|-------------------------|------------|-------------|---|-----------------------|
| 1          | 1    | 1 | Panhandle Hitmen (FL)   | 2 (1)      | 0           | 3 | Custom Graphics (GA)  |
| 2          | 0    | 2 | Talon Wealth Mgmt. (FL) | 0          | 2 (2)       | 4 | OSM Clinic of Alabama |
|            |      |   |                         | 1          | 1 (1)       | 5 | Central Alabama 70's  |