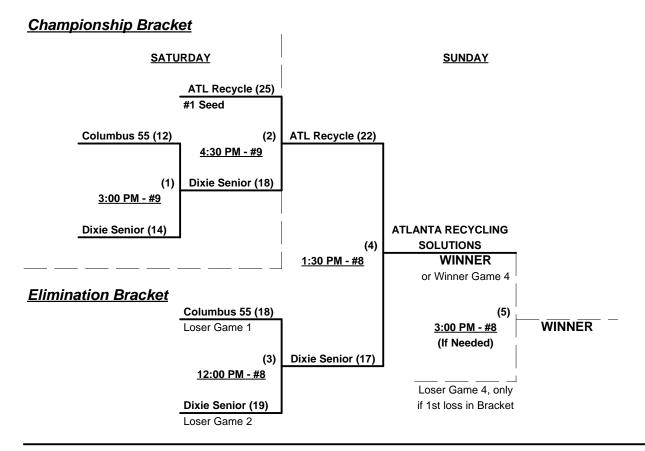

## Men's 55/60+ Gold Division - 5 Teams

| <u>Win</u> Loss | <u>55-AAA</u>               | <u>Win</u> | <u>Loss</u> |   | <u>60-Platinum</u>         |
|-----------------|-----------------------------|------------|-------------|---|----------------------------|
| 2 (1) 0 (1) 1   | Atlanta Recycling Sol. (GA) | 1          | 2           | 4 | Mobley Gin/Crystal Rx (GA) |
| 0 1 (2) 2       | Columbus 55's (GA)          | 3          | 0           | 5 | Memphis Invest/Edge (TN)   |
| 0(1) 1(1) 3     | Dixie Senior Softball (AL)  |            |             | • |                            |

#### Seeding for 55-AAA Double elimination bracket commencing Saturday afternoon • See Bracket for details

Format: Full (4-game) Round Robin to seed 55-AAA Double elimination bracket

Teams #1-3 play Double elimination bracket for 55-AAA Championship

Seeding based on 55-AAA games ONLY • Crossover games excluded

Teams #4-5 play Best 2 of 3 Series for 60-Platinum Championship

Home Runs - Home Run rule of LOWER rated team in game

Major = 7 per team per game, 1-up, Walks AAA = 3 per team per game, 1-up, Walks

#### Championship Bracket

Rev. 08/19/2012