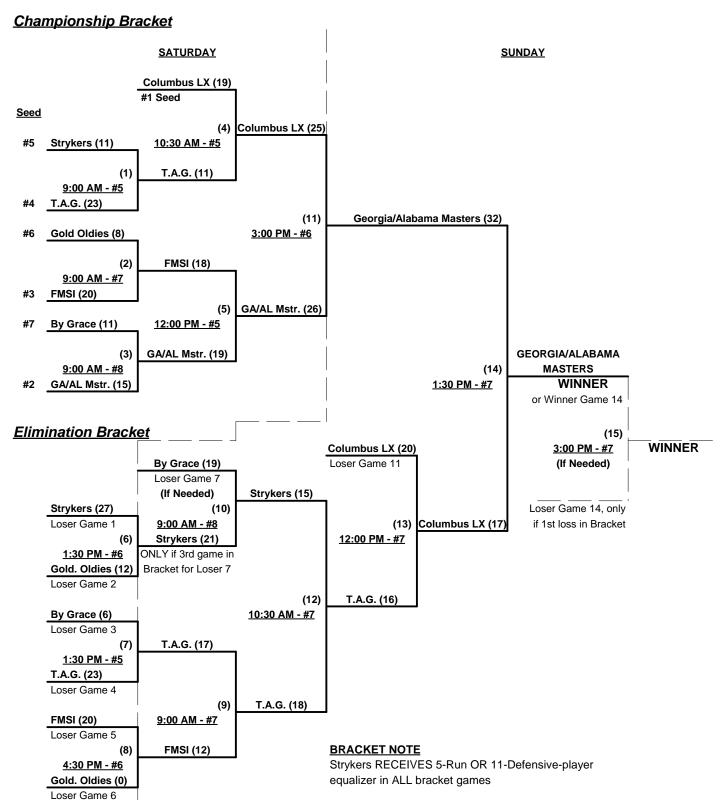

## Men's 55/60+ Silver Division - 7 Teams

|   | <u>Win</u> | <u>Loss</u> |   |                          | <u>Win</u> | <u>Loss</u> |   |                           |
|---|------------|-------------|---|--------------------------|------------|-------------|---|---------------------------|
|   | 0          | 2           | 1 | (By) Grace Redeemed (TN) | 0          | 2           | 5 | G. Oldies/Old Timers (MS) |
| _ | 2          | 0           | 2 | Columbus LX (AL)         | 1          | 1           | 6 | T.A.G. (GA)               |
| _ | 1          | 1           | 3 | FMSI (GA)                | 1          | 1           | 7 | Strykers (AL)             |
|   | 2          | 0           | 4 | Georgia/Alabama Masters  |            |             |   |                           |

§ Team #7 RECEIVES 5-Run OR 11-Defensive-player equalizer in ALL games (including bracket)

#### Seeding for 55/60-Silver Three-game-guarantee bracket commencing Saturday morning • See Bracket for details

Format: Two (2) game Seeding Round to seed 55/60-Silver Three-game-guarantee bracket

Home Runs - Home Run rule of LOWER rated team in game

#### Men's 55/60+ Silver Division - 7 Teams