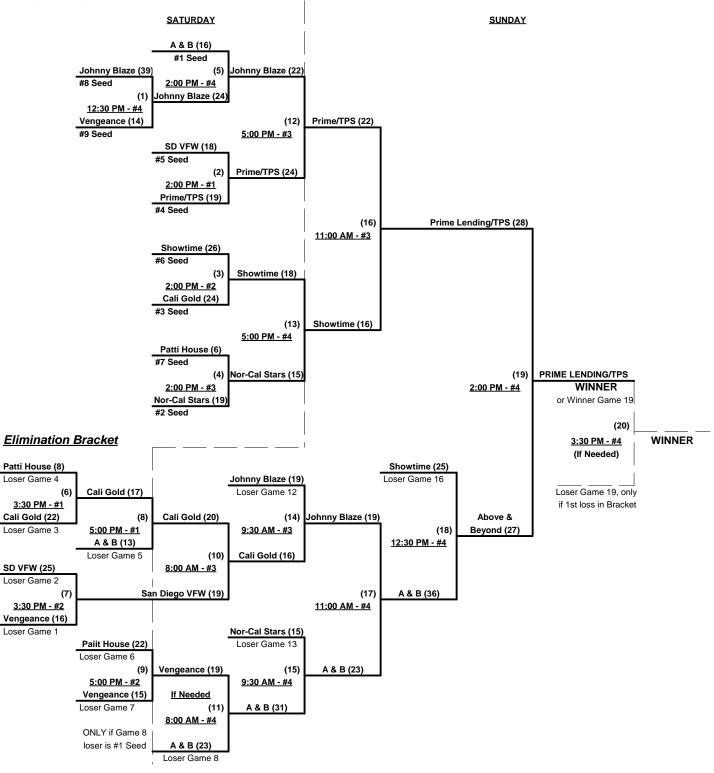

# Men's 40+ Masters Division - 9 Teams

0

| <u>Win</u> | Loss |   |                             |
|------------|------|---|-----------------------------|
| 2          | 0    | 1 | Above & Beyond 40 (CA)      |
| 2          | 0    | 2 | Cali 40 Gold (CA)           |
| 0          | 2    | 3 | Johnny Blaze (CA)           |
| 0          | 2    | 4 | Magic Sports Vengeance (CA) |
| 2          | 0    | 5 | Nor Cal Stars (CA)          |

| <u>Win</u> | <u>Loss</u> |   |              |
|------------|-------------|---|--------------|
| 0          | 2           | 6 | Pattie House |

(ID) 7 Prime Lending/TPS (CA)

2 1 1 1

2

8 San Diego VFW (CA) 9 Showtime/So Cal (CA)

Seeding for 40-Major Three-game-guarantee Bracket commencing SATURDAY afternoon - See Bracket for details

Format: Two (2) Game Round Robin to seed 40-Masters Major Division Three-Game-Guarantee Bracket

Tie Breakers - Head to head (in full RR only), least runs allowed, run differential, coin toss

 S Teams #1-3 GIVE 5-Run OR 11-Defensive-Player equalizer in Seeding games vs. Teams #4-6 Team #7 RECEIVES 5-Run OR 11-Defensive-Player equalizer in ALL games (including bracket)
I Exhibition for Team #5 (ONLX) • Does NOT count in Round Robin Standings

¶ Exhibition for Team #5 (ONLY) • Does NOT count in Round Robin Standings

#### Seeding for 40-Masters Double Elimination Brackets commencing Sunday morning - See Brackets for details

| Format: | Mixed (3-game) Round Robin to seed Double Elimination Championship Brackets<br>Teams #1-3 play Double Elimination Bracket for 40-Masters Major Division Championship<br>Seeding based on 40-Major games only • Crossover games excluded |  |  |  |  |  |
|---------|-----------------------------------------------------------------------------------------------------------------------------------------------------------------------------------------------------------------------------------------|--|--|--|--|--|
|         | Teams #4-7 play Double Elimination Bracket for 40-Masters Silver Division Championship                                                                                                                                                  |  |  |  |  |  |
|         | <b>NOTE</b> Team #7 must WIN bracket to earn 1st Place Awards and 2013 TOC invitation                                                                                                                                                   |  |  |  |  |  |
|         | If team #7 wins bracket, runner-up earns 1st Place Awards and 2013 TOC invitation                                                                                                                                                       |  |  |  |  |  |
|         | Home Runs - Home Run Rule of LOWER rated team in game                                                                                                                                                                                   |  |  |  |  |  |
|         | Major Rule = 7 per team per game, 1-up, Walks                                                                                                                                                                                           |  |  |  |  |  |
|         | AAA Rule = 3 per team per game, 1-up, Walks                                                                                                                                                                                             |  |  |  |  |  |
|         | AA Rule = 1 per team per game, Outs                                                                                                                                                                                                     |  |  |  |  |  |
|         | Time Limits - RR = 65 + open inn. • Bracket = 70 + open inn. • Championship game(s) = 7 innings full                                                                                                                                    |  |  |  |  |  |
|         | <b>NOTE</b> SSUSA Official Rulebook §9.5 (Retrieving Home Run Balls) will be strictly enforced.                                                                                                                                         |  |  |  |  |  |
|         | Tie Breakers - Head to head (in full RR only), least runs allowed, run differential, coin toss                                                                                                                                          |  |  |  |  |  |