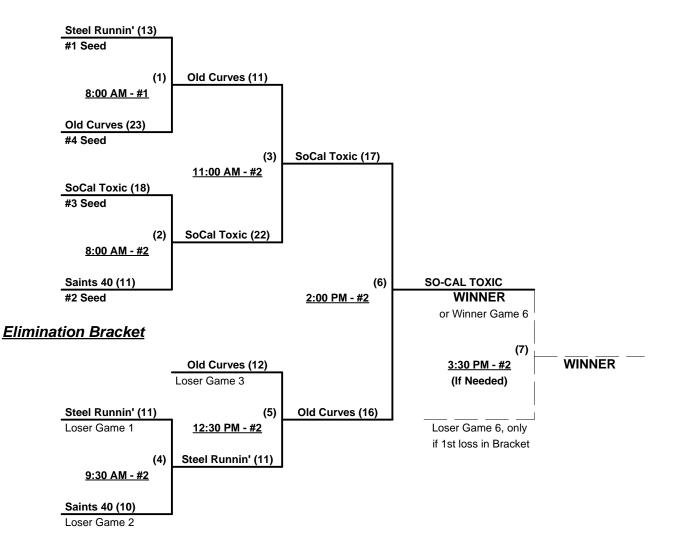

# Women's 40+ Masters Division - 7 Teams

|   | <u>Win</u> | <u>Loss</u> |   | <u>40-Major</u>      | <u>Win</u> | <u>Loss</u> |   | <u>40-Silver</u>   |
|---|------------|-------------|---|----------------------|------------|-------------|---|--------------------|
|   | 2          | 1           | 1 | Old School 40's (CA) | 1          | 2           | 4 | Old Nasty Curves ( |
| • | 0          | 3           | 2 | The Dream Team (AZ)  | 1 (1)      | 2           | 5 | Saints (AZ)        |
| • | 3          | 0           | 3 | TKP/Hunters (CA)     | 1          | 2           | 6 | So Cal Toxic (CA)  |
| • |            |             |   |                      | 2          | 1           | 7 | Steel Runnin' (CA) |

#### Seeding for 40-Masters Double Elimination Brackets commencing Sunday morning - See Brackets for details

| Format: | Mixed (3-game) Round Robin to seed Double Elimination Championship Brackets<br>Teams #1-3 play Double Elimination Bracket for 40-Masters Major Division Championship<br>Seeding based on 40-Major games only • Crossover games excluded |  |  |  |  |  |
|---------|-----------------------------------------------------------------------------------------------------------------------------------------------------------------------------------------------------------------------------------------|--|--|--|--|--|
|         | Teams #4-7 play Double Elimination Bracket for 40-Masters Silver Division Championship                                                                                                                                                  |  |  |  |  |  |
|         | <b>NOTE</b> Team #7 must WIN bracket to earn 1st Place Awards and 2013 TOC invitation                                                                                                                                                   |  |  |  |  |  |
|         | If team #7 wins bracket, runner-up earns 1st Place Awards and 2013 TOC invitation                                                                                                                                                       |  |  |  |  |  |
|         | Home Runs - Home Run Rule of LOWER rated team in game                                                                                                                                                                                   |  |  |  |  |  |
|         | Major Rule = 7 per team per game, 1-up, Walks                                                                                                                                                                                           |  |  |  |  |  |
|         | AAA Rule = 3 per team per game, 1-up, Walks                                                                                                                                                                                             |  |  |  |  |  |
|         | AA Rule = 1 per team per game, Outs                                                                                                                                                                                                     |  |  |  |  |  |
|         | Time Limits - RR = 65 + open inn. • Bracket = 70 + open inn. • Championship game(s) = 7 innings full                                                                                                                                    |  |  |  |  |  |
|         | <b>NOTE</b> SSUSA Official Rulebook §9.5 (Retrieving Home Run Balls) will be strictly enforced.                                                                                                                                         |  |  |  |  |  |
|         | Tie Breakers - Head to head (in full RR only), least runs allowed, run differential, coin toss                                                                                                                                          |  |  |  |  |  |

### Women's 40-Masters Silver Division - 4 Teams

### Championship Bracket