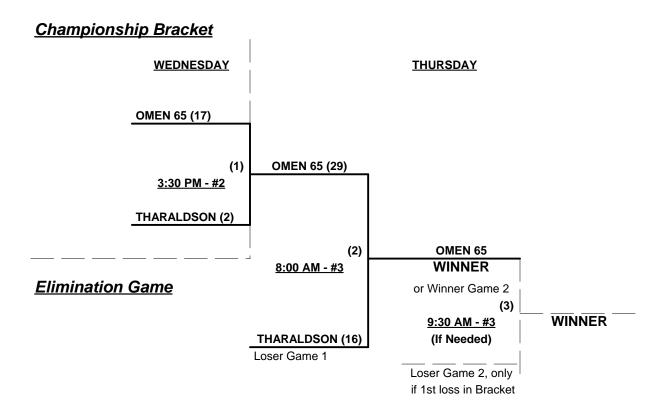

#### Men's 65+ Major Division - 6 Teams

Rev. 03/23/2012

#### Seeding for 65-Major Double Elimination Bracket commencing Wednesday afternoon - See Bracket for details

Format: Three (3) Game Round Robin to seed 65-Major Division Double Elimination Bracket

Teams #1-2 play Best 2 of 3 Series for 65-Major+ Championship

Teams #3-8 play Double Elimination Bracket for 65-Major Championship

Seeding based on 65-Major games only • Crossover games excluded

Home Runs - HR Rule of LOWER rated team in game

Major+ Rule = 12 per team per game, 1-up, Walks Major Rule = 7 per team per game, 1-up, Walks