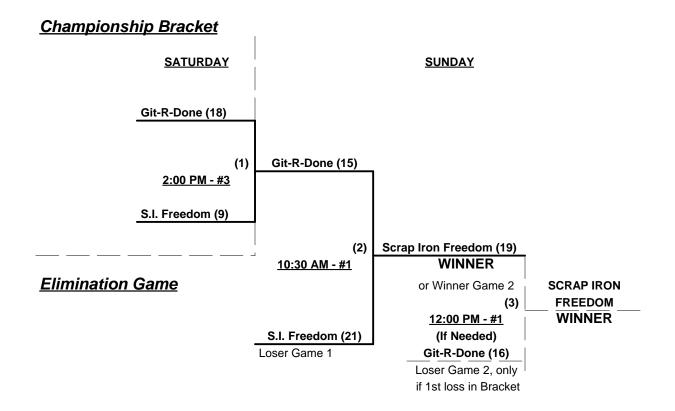

d Round Robin to seed 60-AAA Division Double Elimination Bracket

Teams #1-8 play Double Elimination bracket for 60-AAA Championship

Teams #9-10 play Best 2 of 3 Series for 60-AA Championship

Home Runs - Home Run Rule of LOWER rated team in game

AAA Rule = 3 per team per game, 1-up, Walks

AA Rule = 1 per team per game, Outs

Run Rules - 5 runs per ½ inning at bat (except open inning)

Time Limits - RR = 65 + open inn. • Bracket = 70 + open inn. • Championship game(s) = 7 innings full

**NOTE** SSUSA Official Rulebook §9.5 (Retrieving Home Run Balls) will be strictly enforced.

Tie Breakers - Head to head (in full RR only), least runs allowed, run differential, coin toss



Rev. 03/24/2012

#### Men's 60+ AAA Division - 8 Teams





Rev. 03/24/2012

### Men's 60+ AA Division - 2 Teams





Rev. 03/23/2012

#### **Men's 65+ Platinum Division - 8 Teams**

|   | <u>Win</u> | <u>Loss</u> |   |                             | <u>Win</u> | <u>Loss</u> |   |                           |
|---|------------|-------------|---|-----------------------------|------------|-------------|---|---------------------------|
|   | 3          | 0           | 1 | Omen 65 (CA)                | 2          | 1           | 5 | H. Desert Roadrunners (NM |
| _ | 2          | 1           | 2 | Tharaldson's 65 (NV)        | 2          | 1           | 6 | Rusty's (AZ)              |
| _ | 1          | 2           | 3 | California Black Hawks (CA) | 0          | 3           | 7 | Top Gun 65 Silver (CA)    |
| _ | 1          | 2           | 4 | Game On (CA)                | 1          | 2           | 8 | Tri