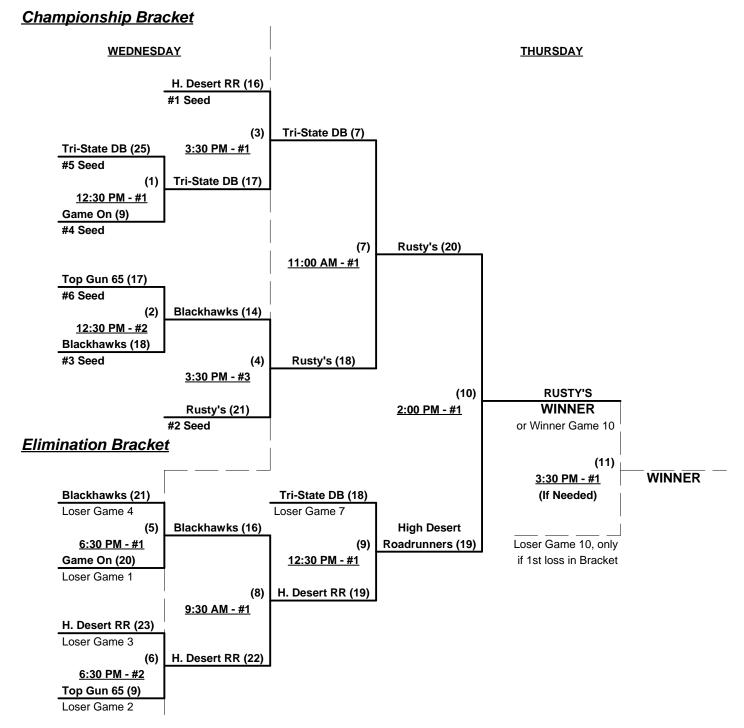

#### Men's 65+ AAA Division - 8 Teams

Seeding for 65-AAA Three-Game-Guarantee Bracket commencing TUESDAY afternoon - See Bracket for details

Format: Two (2) Game Round Robin to seed 65-AAA Division Three-Game-Guarantee Bracket

Home Runs - AAA Rule = 3 per team per game, 1-up, Walks