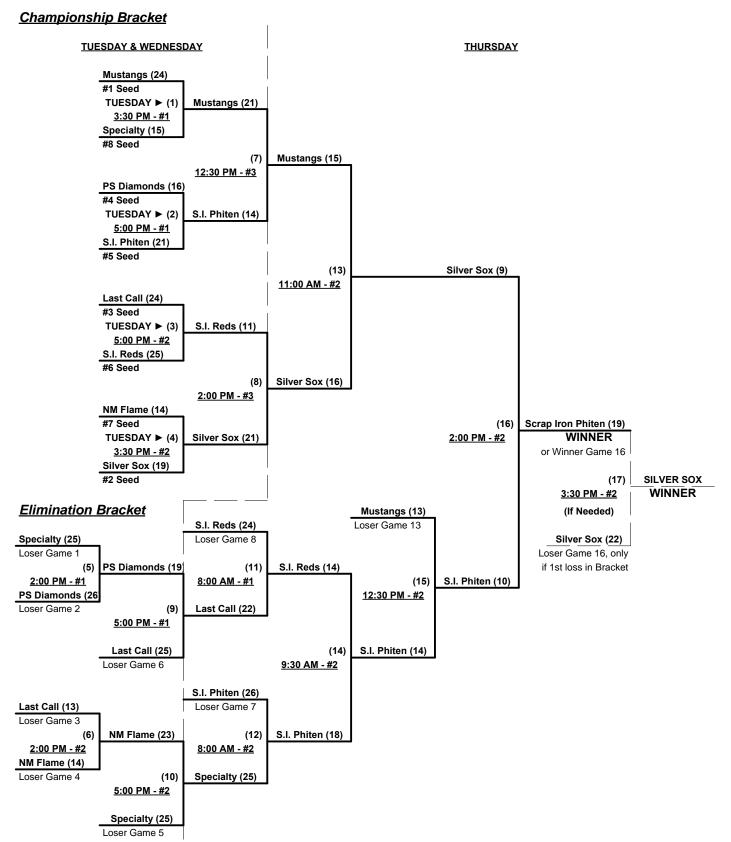

#### Men's 65+ AAA Division - 8 Teams

|   | <u>Win</u> | <u>Loss</u> |   |                            | <u>Win</u> | <u>Loss</u> |   |                            |
|---|------------|-------------|---|----------------------------|------------|-------------|---|----------------------------|
|   | 2          | 0           | 1 | Mustangs (CA)              | 1          | 1           | 5 | Scrap Iron Red (CO)        |
| _ | 0          | 2           | 2 | New Mexico Flame           | 1          | 1           | 6 | Scrap Iron/Phiten (CO)     |
| _ | 1          | 1           | 3 | NV - Last Call             | 2          | 0           | 7 | Silver Sox (CA)            |
| _ | 1          | 1           | 4 | Palm Springs Diamonds (CA) | 0          | 2           | 8 | Specialists Real Est. (NV) |

Seeding for 65-AAA Three-Game-Guarantee Bracket commencing TUESDAY afternoon - See Bracket for details

Format: Two (2) Game Round Robin to seed 65-AAA Division Three-Game-Guarantee Bracket

Home Runs - AAA Rule = 3 per team per game, 1-up, Walks