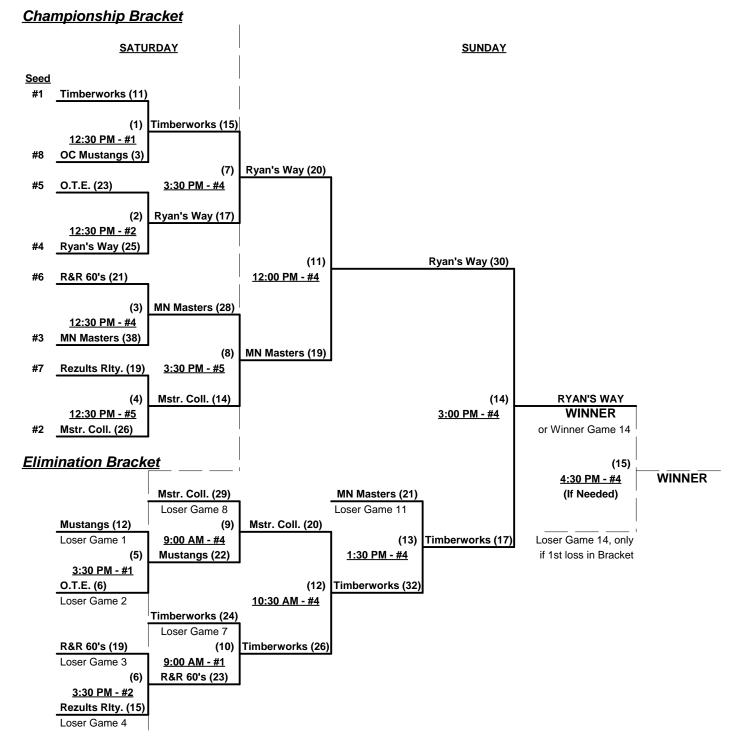

#### Men's 60+ Platinum Division - 8 Teams

|   | <u>Win</u> | <u>Loss</u> |   |                               | <u>Win</u> | <u>Loss</u> |   |                         |
|---|------------|-------------|---|-------------------------------|------------|-------------|---|-------------------------|
|   | 2          | 1           | 1 | S. Iron Master Collision (CO) | 1          | 2           | 5 | R & R Sixtees (CA)      |
| _ | 2          | 1           | 2 | Minnesota Masters / White     | 1          | 2           | 6 | Rezults Realty (NV)     |
| _ | 1          | 2           | 3 | OC Mustangs (CA)              | 1          | 2           | 7 | Ryan's Way (UT)         |
| _ | 1          | 2           | 4 | Over The Edge (CA)            | 3          | 0           | 8 | Timberworks Const. (CA) |

#### Friday • March 23, 2012 • The Canyons Softball Complex • St. George

| Time    | # | Runs      | Team Name                       | Field | # | Runs | Team Name                       |
|---------|---|-----------|---------------------------------|-------|---|------|---------------------------------|
| 1:00 PM | 4 | 16        | Over The Edge (CA)              | 1     | 6 | 17   | Rezults Realty (NV)             |
| 1:00 PM | 8 | 27        | Timberworks Const. (CA)         | 2     | 7 | 7    | Ryan's Way (UT)                 |
| 1:00 PM | 3 | 23        | OC Mustangs (CA)                | 4     | 1 | 30   | § S. Iron Master Collision (CO) |
| 1:00 PM | 5 | 19        | R & R Sixtees (CA)              | 5     | 2 | 22   | Minnesota Masters / White       |
| 2:30 PM | 6 | <b>23</b> | Rezults Realty (NV)             | 1     | 8 | 35   | Timberworks Const. (CA)         |
| 2:30 PM | 7 | 19        | Ryan's Way (UT)                 | 2     | 4 | 10   | Over The Edge (CA)              |
| 2:30 PM | 1 | 21        | § S. Iron Master Collision (CO) | 4     | 5 | 16   | R & R Sixtees (CA)              |
| 2:30 PM | 2 | 26        | Minnesota Masters / White       | 5     | 3 | 23   | OC Mustangs (CA)                |

#### Saturday • March 24, 2012 • The Canyons Softball Complex • St. George

| Time    | # | Runs | Team Name                       | Field | # | Runs | Team Name               |
|---------|---|------|---------------------------------|-------|---|------|-------------------------|
| 9:30 AM | 3 | 19   | OC Mustangs (CA)                | 1     | 7 | 17   | Ryan's Way (UT)         |
| 9:30 AM | 5 | 18   | R & R Sixtees (CA)              | 2     | 6 | 17   | Rezults Realty (NV)     |
| 9:30 AM | 2 | 14   | Minnesota Masters / White       | 4     | 8 | 35   | Timberworks Const. (CA) |
| 9:30 AM | 1 | 21   | § S. Iron Master Collision (CO) | 5     | 4 | 32   | Over The Edge (CA)      |

Team #1 GIVES 5-Run OR 11-Defensive-Player equalizer in ALL games (including bracket)

Seeding for 60-Platinum Double Elimination Bracket commencing SATURDAY afternoon - See Bracket for details

#### NOTE: Canyon's Complex is on Mountain Time • One hour ahead of Pacific Time • 10:00 AM (MDT) = 9:00 AM (PDT)

Format: Three (3) Game Round Robin to seed 60-Platinum Division Double Elimination Bracket