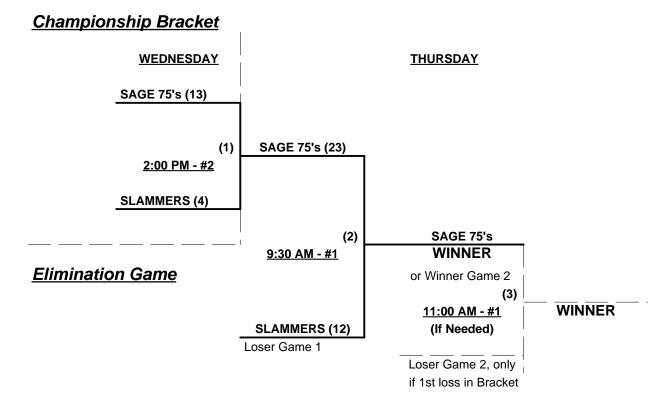

#### Men's 75+ Division - 8 Teams

|            | <u>Win</u> | Loss |   | <u>75-Major</u>      |            | <u>Win</u> | <u>Loss</u> |   | <u>75-Major</u>             |
|------------|------------|------|---|----------------------|------------|------------|-------------|---|-----------------------------|
|            | 1          | 5    | 1 | California Gold Rush | <u>1st</u> | 6          | 0           | 5 | San Francisco Seals 75's (C |
| <u>2nd</u> | 4          | 2    | 2 | Fairway Ford (CA)    |            | 2          | 4           | 6 | Sunshine Boys (CA)          |
|            | 3          | 3    | 3 | Gold Coast 75's (CA) | •          |            |             |   | <u>75-AAA</u>               |
| <u>3rd</u> | 4          | 2    | 4 | Joeseppi's 75's (WA) | _          | 1          | 2           | 7 | Sage 75's (CA)              |
|            |            | -    |   |                      |            | 0          | 3           | 8 | Slammers (UT)               |

#### Men's 75+ Division - 8 Teams

75-Major

<u>75-AAA</u>

1 California Gold Rush

**Sage 75's (CA)** 

2 Fairway Ford (CA)

8 Slammers (UT)

3 Gold Coast 75's (CA)

4 Joeseppi's 75's (WA)

5 San Francisco Seals 75's (CA)

6 Sunshine Boys (CA)

Format: Mixed Round Robin - 75-Major play six (6) games / 75-AAA play three (3) games

Teams #1-6 play FULL (5-game) Round Robin - Best Record Wins 75-Major Championship Cross-over (6th) games vs. 75-AAA teams do NOT count in Round Robin Standings

Teams #7-8 play Best 2 of 3 Series for 75-AAA Championship commencing Wednesday afternoon

Home Runs - Open

Time Limits - RR = 65 + open inn. • Bracket = 70 + open inn. • Championship game(s) = 7 innings full