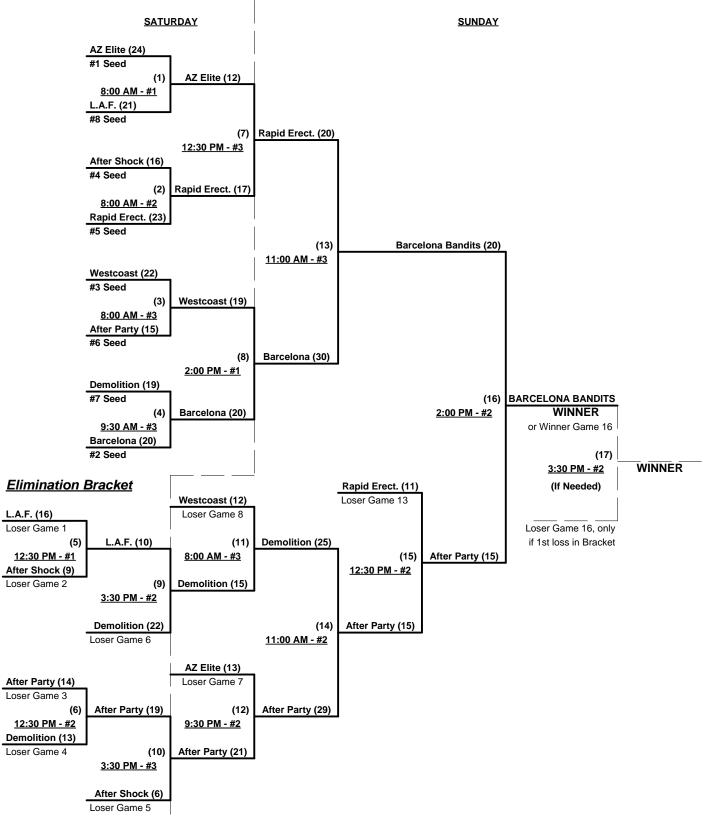

#### Seeding for 50-Platinum Three-Game-Guarantee Bracket commencing Saturday morninng - See Bracket

Format: Two (2) game Round Robin to seed 50-Platinum Three-Game-Guarantee bracket

Team #1 must WIN bracket to earn awards and Tournament of Champions 2013 invitation

If Team #1 wins bracket, Runner-up also receives 1st Place awards and TOC 2013 bid.

Home Runs - Major Rule = 7 per team per game, 1-up, Walks Run Rules - 5 runs per ½ inning at bat (except open inning)

Time Limits - RR = 65 + open inn. • Bracket = 70 + open inn. • Championship game(s) = 7 innings full

NOTE SSUSA Official Rulebook §9.5 (Retrieving Home Run Balls) will be strictly enforced.

Tie Breakers - Head to head (in full RR only), least runs allowed, run differential, coin toss