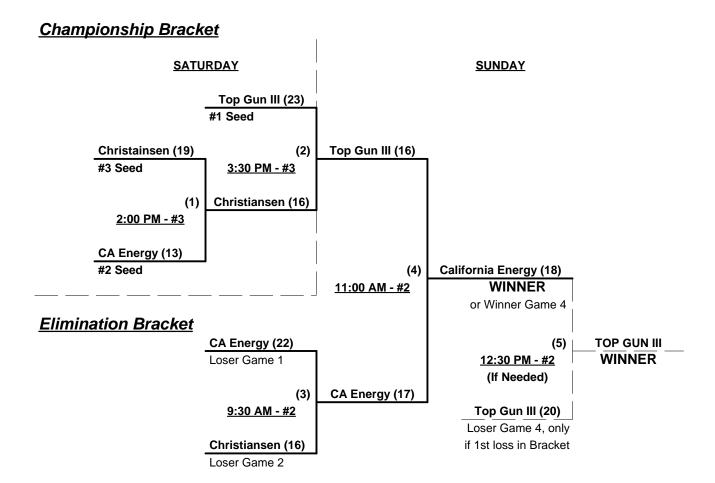

#### Men's 55+ Gold Division - 11 Teams

| <u>Win</u> | Loss  |            | <u>55-Major</u>        | <u>W</u> | <u>in</u> | <u>Loss</u> |    | <u>55-AAA</u>           |
|------------|-------|------------|------------------------|----------|-----------|-------------|----|-------------------------|
| 1          | 1 (1) | 1          | California Energy (CA) | 1        |           | 1           | 6  | Desert Dawgs 55's (CA)  |
| 0 (1)      | 2 (1) | <b>-</b> 2 | Christensen Arms (UT)  | 1        |           | 1           | 7  | Git-R-Done 55 (CA)      |
| 2          | 0 (1) | <b>-</b> 3 | Top Gun III (CA)       | 1        |           | 1           | 8  | MI Sports (CO)          |
|            |       |            | <u>55-AAA</u>          |          | 2         | 0           | 9  | RPM Softball Club (UT)  |
| 1          | 1     | 4          | C.C. Over (ID)         | 1        |           | 1           | 10 | Scrap Iron 55's (CO)    |
| 2          | 0     | _ 5        | Coasters (CA)          |          | )         | 2           | 11 | Timberworks Const. (CA) |

#### Friday • March 23, 2012 • Pioneer Park Softball Complex • Mesquite

| Time     | #  | Runs | Team Name               | Field | #  | Runs | Team Name                |
|----------|----|------|-------------------------|-------|----|------|--------------------------|
| 8:00 AM  | 5  | 24   | Coasters (CA)           | 1     | 11 | 22   | Timberworks Const. (CA)  |
| 8:00 AM  | 7  | 27   | Git-R-Done 55 (CA)      | 2     | 8  | 23   | MI Sports (CO)           |
| 8:00 AM  | 10 | 4    | Scrap Iron 55's (CO)    | 3     | 9  | 12   | RPM Softball Club (UT)   |
| 9:30 AM  | 11 | 21   | Timberworks Const. (CA) | 1     | 10 | 22   | Scrap Iron 55's (CO)     |
| 9:30 AM  | 8  | 22   | MI Sports (CO)          | 2     | 1  | 21   | § California Energy (CA) |
| 9:30 AM  | 9  | 14   | RPM Softball Club (UT)  | 3     | 7  | 12   | Git-R-Done 55 (CA)       |
| 11:00 AM | 2  | 7    | § Christensen Arms (UT) | 2     | 5  | 16   | Coasters (CA)            |
| 11:00 AM | 4  | 8    | C.C. Over (ID)          | 3     | 6  | 9    | Desert Dawgs 55's (CA)   |
| 12:30 PM | 6  | 19   | Desert Dawgs 55's (CA)  | 2     | 2  | 20   | § Christensen Arms (UT)  |
| 12:30 PM | 1  | 22   | California Energy (CA)  | 3     | 3  | 23   | Top Gun III (CA)         |
| 2:00 PM  | 3  | 19   | § Top Gun III (CA)      | 3     | 4  | 23   | C.C. Over (ID)           |

<sup>§</sup> Teams #1-3 GIVE 5-Run OR 11-Defensive-Player equalizer in seeding games vs. Teams #4-11

Seeding for 55-AAA Three-Game-Guarantee Bracket commencing Saturday afternoon - See Bracket for details

### Saturday • March 24, 2012 • Pioneer Park Softball Complex • Mesquite

| Time    | # | Runs | Team Name             | Field | # | Runs | Team Name              |
|---------|---|------|-----------------------|-------|---|------|------------------------|
| 8:00 AM | 2 | 11   | Christensen Arms (UT) | 1     | 1 | 20   | California Energy (CA) |
| 9:30 AM | 3 | 23   | Top Gun III (CA)      | 1     | 2 | 17   | Christensen Arms (UT)  |

#### Seeding for 55-Major Double Elimination Bracket commencing SATURDAY afternoon - See Bracket for details

Format: Mixed Round Robin to seed respective Championship Brackets

Teams #1-3 play Double Elimination Bracket for 55-Major Championship

Seeding based on 55-Major games ONLY • Crossover games excluded

Teams #4-11 play Three-Game-Guarantee Bracket for 55-AAA Championship

Home Runs - Home Run Rule of LOWER rated team in game

Major = 7 per team per game, 1-up, Walks