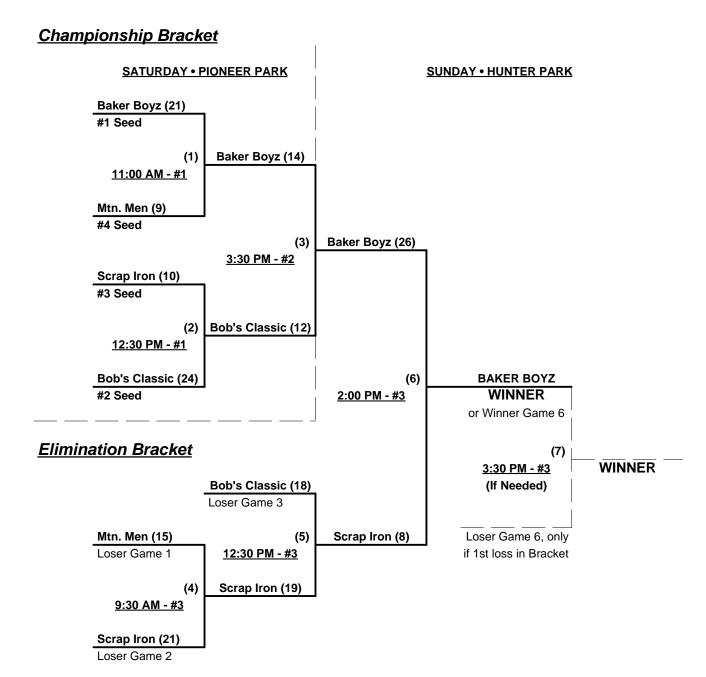

#### Seeding for 50/55-AA Double Elimination Bracket commencing SATURDAY morning - See Bracket for details

Format: Three (3) Game Round Robin to seed 50/55-AA Division Double Elimination Bracket

Team #1 must WIN bracket to earn awards and Tournament of Champions 2013 invitation

If Team #1 wins bracket, Runner-up also receives 1st Place awards and TOC 2013 bid.

Home Runs - AA Rule = 1 per team per game, Outs

Run Rules - 5 runs per ½ inning at bat (except open inning)

Time Limits - RR = 65 + open inn. • Bracket = 70 + open inn. • Championship game(s) = 7 innings full

NOTE SSUSA Official Rulebook §9.5 (Retrieving Home Run Balls) will be strictly enforced.

Tie Breakers - Head to head (in full RR only), least runs allowed, run differential, coin toss

Rev. 03/25/2012