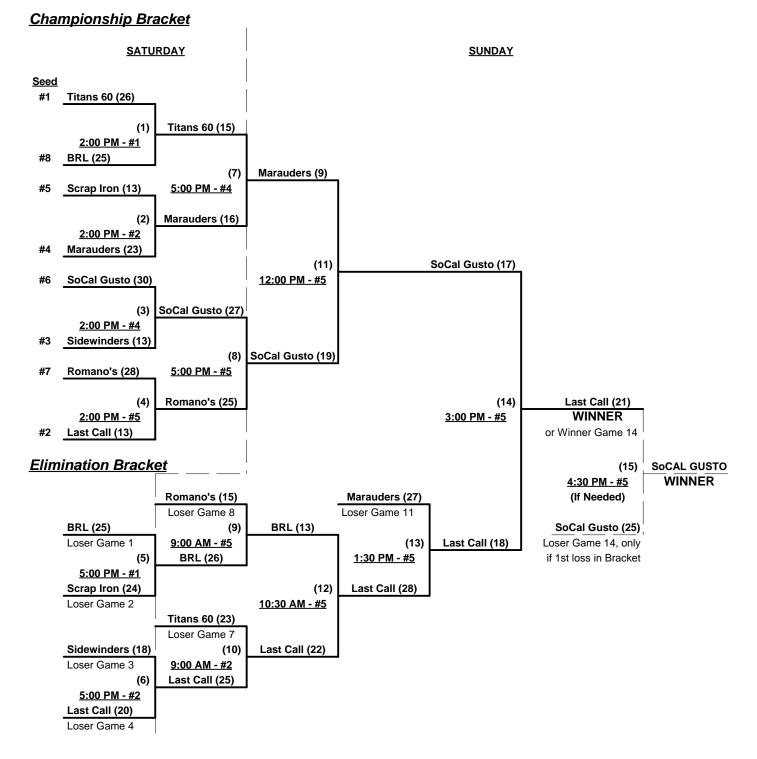

#### Men's 60+ Silver Division - 10 Teams

|   | <u>Win</u> | Loss |   |                          | <u>Win</u> | <u>Loss</u> |    |                         |
|---|------------|------|---|--------------------------|------------|-------------|----|-------------------------|
|   | 0          | 3    | 1 | BRL 60's (UT)            | 3          | 0           | 6  | Sidewinders 60's (AZ)   |
| • | 3          | 0    | 2 | Last Call (NV)           | 1          | 2           | 7  | SoCal Gusto (CA)        |
| • | 2          | 1    | 3 | Marauders (CA)           | 3          | 0           | 8  | Titans (CA)             |
| • | 1          | 2    | 4 | Romano's Raiders (NV)    | 1          | 2           | 9  | Git-R-Done 60 (CA)      |
| • | 1          | 2    | 5 | Scrap Iron Diamonds (CO) | 0          | 3           | 10 | Scrap Iron Freedom (CO) |

#### Friday • March 23, 2012 • The Canyons Softball Complex • St. George

| Time     | #  | Runs |   | Team Name                | Field | #  | Runs |   | Team Name                |
|----------|----|------|---|--------------------------|-------|----|------|---|--------------------------|
| 10:00 AM | 9  | 15   | § | Git-R-Done 60 (CA)       | 1     | 5  | 21   |   | Scrap Iron Diamonds (CO) |
| 10:00 AM | 3  | 25   |   | Marauders (CA)           | 2     | 4  | 14   |   | Romano's Raiders (NV)    |
| 10:00 AM | 2  | 26   |   | Last Call (NV)           | 3     | 10 | 14   | § | Scrap Iron Freedom (CO)  |
| 10:00 AM | 7  | 23   |   | SoCal Gusto (CA)         | 4     | 6  | 24   |   | Sidewinders 60's (AZ)    |
| 10:00 AM | 8  | 19   |   | Titans (CA)              | 5     | 1  | 13   |   | BRL 60's (UT)            |
| 11:30 AM | 5  | 14   |   | Scrap Iron Diamonds (CO) | 1     | 3  | 19   |   | Marauders (CA)           |
| 11:30 AM | 4  | 12   |   | Romano's Raiders (NV)    | 2     | 8  | 20   |   | Titans (CA)              |
| 11:30 AM | 10 | 18   | § | Scrap Iron Freedom (CO)  | 3     | 7  | 20   |   | SoCal Gusto (CA)         |
| 11:30 AM | 6  | 21   |   | Sidewinders 60's (AZ)    | 4     | 9  | 20   | § | Git-R-Done 60 (CA)       |
| 11:30 AM | 1  | 27   |   | BRL 60's (UT)            | 5     | 2  | 28   |   | Last Call (NV)           |

## Saturday • March 24, 2012 • The Canyons Softball Complex • St. George

| Time     | #  | Runs | Team Name                 | Field | # | Runs | Team Name                |
|----------|----|------|---------------------------|-------|---|------|--------------------------|
| 11:00 AM | 3  | 10   | Marauders (CA)            | 1     | 6 | _ 17 | Sidewinders 60's (AZ)    |
| 11:00 AM | 10 | 14   | § Scrap Iron Freedom (CO) | 2     | 4 | 17   | Romano's Raiders (NV)    |
| 11:00 AM | 1  | 25   | BRL 60's (UT)             | 3     | 9 | 27   | § Git-R-Done 60 (CA)     |
| 11:00 AM | 8  | 21   | Titans (CA)               | 4     | 5 | 19   | Scrap Iron Diamonds (CO) |
| 11:00 AM | 2  | 16   | Last Call (NV)            | 5     | 7 | 9    | SoCal Gusto (CA)         |

§ Teams #9-10 RECEIVE 5-Run OR 11-Defensive-Player equalizer in Seeding games

Seeding for 60-AAA Double Elimination Bracket commencing SATURDAY afternoon - See Bracket for details

#### NOTE: Canyon's Complex is on Mountain Time • One hour ahead of Pacific Time • 10:00 AM (MDT) = 9:00 AM (PDT)

Format: Three (3) Game Mixed Round Robin to seed 60-AAA Division Double Elimination Bracket

Teams #1-8 play Double Elimination bracket for 60-AAA Championship

Teams #9-10 play Best 2 of 3 Series for 60-AA Championship

Home Runs - Home Run Rule of LOWER rated team in game

AAA Rule = 3 per team per game, 1-up, Walks