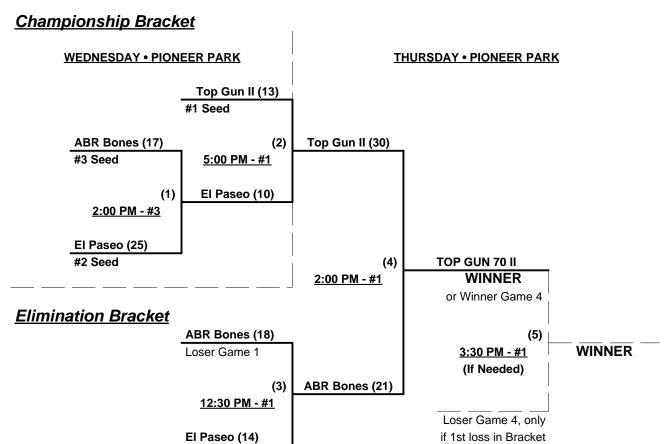

#### Men's 65/70+ Silver Division - 9 Teams

|   | <u>Win</u> | <u>Loss</u> |   | <u>65-AA</u>                | <u>Win</u> | <u>Loss</u> |   | <u>70-AAA</u>           |
|---|------------|-------------|---|-----------------------------|------------|-------------|---|-------------------------|
|   | 1          | 2           | 1 | Sacramento Blues 65 (CA)    | 1          | 2 (1)       | 4 | ABR Old Bones (UT)      |
| _ | 1          | 2           | 2 | Scrap Iron 65 Classics (CO) | 2          | 1           | 5 | El Paseo Bank 70's (CA) |
| _ | 3          | 0           | 3 | The Zone 65's (UT)          | 2          | 1           | 6 | Top Gun 70 II (CA)      |
| _ |            |             |   |                             |            |             |   | 70-AA                   |
|   |            |             |   |                             |            |             |   | <u>/ U-AA</u>           |
|   |            |             |   |                             | 2          | 1           | 7 | Git-R-Done 70's (CA)    |
|   |            |             |   |                             | 2          | 1 2         | 7 |                         |

#### Tuesday • March 20, 2012 • Pioneer Park Softball Complex • Mesquite

| Time     | # | Runs | Team Name                   | Field | # | Runs | Team Name                   |
|----------|---|------|-----------------------------|-------|---|------|-----------------------------|
| 11:00 AM | 5 | 12   | El Paseo Bank 70's (CA)     | 3     | 2 | 18   | Scrap Iron 65 Classics (CO) |
| 12:30 PM | 9 | 16   | § The Zone 70's (UT)        | 2     | 5 | 17   | El Paseo Bank 70's (CA)     |
| 12:30 PM | 2 | 15   | Scrap Iron 65 Classics (CO) | 3     | 3 | 18   | The Zone 65's (UT)          |
| 2:00 PM  | 8 | 6    | Scrap Iron Reds (CO)        | 1     | 7 | 9    | Git-R-Done 70's (CA)        |
| 2:00 PM  | 4 | 10   | ABR Old Bones (UT)          | 2     | 6 | 29   | Top Gun 70 II (CA)          |
| 2:00 PM  | 3 | 31   | The Zone 65's (UT)          | 3     | 1 | 23   | Sacramento Blues 65 (CA)    |
| 3:30 PM  | 7 | 15   | Git-R-Done 70's (CA)        | 1     | 9 | 16   | The Zone 70's (UT)          |
| 3:30 PM  | 6 | 14   | Top Gun 70 II (CA)          | 2     | 8 | 12   | § Scrap Iron Reds (CO)      |
| 3:30 PM  | 1 | 20   | Sacramento Blues 65 (CA)    | 3     | 4 | 24   | ABR Old Bones (UT)          |

#### Wednesday • March 21, 2012 • Hunter Park Softball Complex • Mesquite

| Time    | # | Runs | Team Name                | Field | # | Runs | Team Name                   |
|---------|---|------|--------------------------|-------|---|------|-----------------------------|
| 8:00 AM | 3 | 15   | The Zone 65's (UT)       | 1     | 6 | 10   | Top Gun 70 II (CA)          |
| 8:00 AM | 5 | 35   | El Paseo Bank 70's (CA)  | 2     | 4 | 25   | ABR Old Bones (UT)          |
| 8:00 AM | 1 | 16   | Sacramento Blues 65 (CA) | 3     | 2 | 15   | Scrap Iron 65 Classics (CO) |
| 9:30 AM | 4 | 11   | ¶ ABR Old Bones (UT)     | 2     | 7 | 18   | § Git-R-Done 70's (CA)      |
| 9:30 AM | 8 | 9    | Scrap Iron Reds (CO)     | 3     | 9 | 8    | The Zone 70's (UT)          |

- Teams #7-9 RECEIVE 5-Run equalizer in Seeding games vs. Teams #4-6 §
- Exhibition for Team #4 (ONLY) Does NOT count in Round Robin standings

#### Seeding for Double Elimination Brackets commencing WEDNESDAY afternoon AT PIONEER PARK

Format: Three (3) game Mixed Round Robin to seed Double Elimination Championship brackets

Teams #1-3 = 65-AA bracket / Teams #4-6 = 70-AAA bracket / Teams #7-9 = 70-AA bracket

65-AA and 70-AA Seeded on internal games only • Crossover games with 70-AAA excluded

Home Runs - Home Run rule of LOWER rated team in game

AAA Rule = 3 per team per game, 1-up, Walks AAA = 1 per team per game, Outs