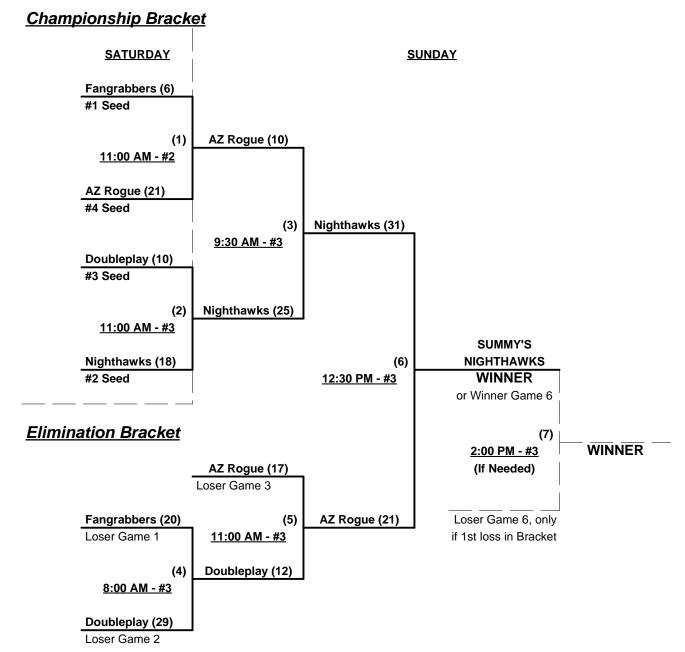

Seeding for 55-Major+ Double Elimination Bracket commencing SATURDAY morning - See Bracket for details

Format: Full three (3) game Round Robin to seed 50/55-AA Division Double Elimination Bracket

Home Runs - Major+ Rule = 12 per team per game, 1-up, Walks Run Rules - 9 runs per ½ inning at bat (except open inning)

Time Limits - RR = 65 + open inn. • Bracket = 70 + open inn. • Championship game(s) = 7 innings full

NOTE SSUSA Official Rulebook §9.5 (Retrieving Home Run Balls) will be strictly enforced.

Tie Breakers - Head to head (in full RR only), least runs allowed, run differential, coin toss