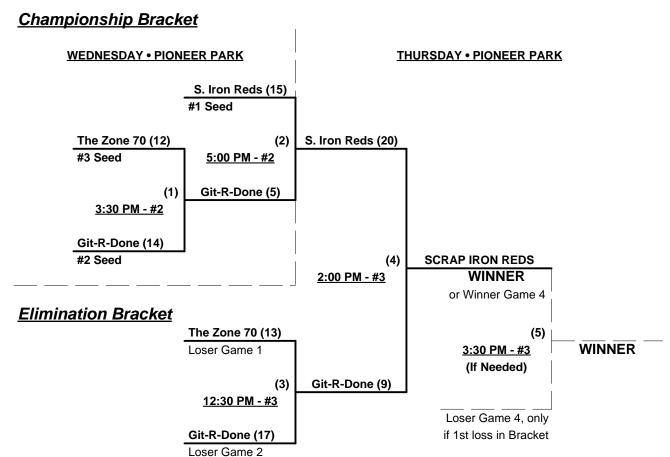

#### Men's 65/70+ Silver Division - 9 Teams

|   | <u>Win</u> | <u>Loss</u> |   | <u>65-AA</u>                | <u>Win</u> | <u>Loss</u> |   | <u>70-AAA</u>           |
|---|------------|-------------|---|-----------------------------|------------|-------------|---|-------------------------|
|   | 1          | 2           | 1 | Sacramento Blues 65 (CA)    | 1          | 2 (1)       | 4 | ABR Old Bones (UT)      |
| _ | 1          | 2           | 2 | Scrap Iron 65 Classics (CO) | 2          | 1           | 5 | El Paseo Bank 70's (CA) |
| _ | 3          | 0           | 3 | The Zone 65's (UT)          | 2          | 1           | 6 | Top Gun 70 II (CA)      |
| _ |            |             |   |                             |            |             |   | 70-AA                   |
|   |            |             |   |                             |            |             |   | <u>/ U-AA</u>           |
|   |            |             |   |                             | 2          | 1           | 7 | Git-R-Done 70's (CA)    |
|   |            |             |   |                             | 2          | 1 2         | 7 |                         |

#### Tuesday • March 20, 2012 • Pioneer Park Softball Complex • Mesquite

| Time     | # | Runs | Team Name                   | Field | # | Runs | Team Name                   |
|----------|---|------|-----------------------------|-------|---|------|-----------------------------|
| 11:00 AM | 5 | 12   | El Paseo Bank 70's (CA)     | 3     | 2 | 18   | Scrap Iron 65 Classics (CO) |
| 12:30 PM | 9 | 16   | § The Zone 70's (UT)        | 2     | 5 | 17   | El Paseo Bank 70's (CA)     |
| 12:30 PM | 2 | 15   | Scrap Iron 65 Classics (CO) | 3     | 3 | 18   | The Zone 65's (UT)          |
| 2:00 PM  | 8 | 6    | Scrap Iron Reds (CO)        | 1     | 7 | 9    | Git-R-Done 70's (CA)        |
| 2:00 PM  | 4 | 10   | ABR Old Bones (UT)          | 2     | 6 | 29   | Top Gun 70 II (CA)          |
| 2:00 PM  | 3 | 31   | The Zone 65's (UT)          | 3     | 1 | 23   | Sacramento Blues 65 (CA)    |
| 3:30 PM  | 7 | 15   | Git-R-Done 70's (CA)        | 1     | 9 | 16   | The Zone 70's (UT)          |
| 3:30 PM  | 6 | 14   | Top Gun 70 II (CA)          | 2     | 8 | 12   | § Scrap Iron Reds (CO)      |
| 3:30 PM  | 1 | 20   | Sacramento Blues 65 (CA)    | 3     | 4 | 24   | ABR Old Bones (UT)          |

#### Wednesday • March 21, 2012 • Hunter Park Softball Complex • Mesquite

| Time    | # | Runs | Team Name                | Field | # | Runs | Team Name                   |
|---------|---|------|--------------------------|-------|---|------|-----------------------------|
| 8:00 AM | 3 | 15   | The Zone 65's (UT)       | 1     | 6 | 10   | Top Gun 70 II (CA)          |
| 8:00 AM | 5 | 35   | El Paseo Bank 70's (CA)  | 2     | 4 | 25   | ABR Old Bones (UT)          |
| 8:00 AM | 1 | 16   | Sacramento Blues 65 (CA) | 3     | 2 | 15   | Scrap Iron 65 Classics (CO) |
| 9:30 AM | 4 | 11   | ¶ ABR Old Bones (UT)     | 2     | 7 | 18   | § Git-R-Done 70's (CA)      |
| 9:30 AM | 8 | 9    | Scrap Iron Reds (CO)     | 3     | 9 | 8    | The Zone 70's (UT)          |

- Teams #7-9 RECEIVE 5-Run equalizer in Seeding games vs. Teams #4-6 §
- Exhibition for Team #4 (ONLY) Does NOT count in Round Robin standings

#### Seeding for Double Elimination Brackets commencing WEDNESDAY afternoon AT PIONEER PARK

Format: Three (3) game Mixed Round Robin to seed Double Elimination Championship brackets

Teams #1-3 = 65-AA bracket / Teams #4-6 = 70-AAA bracket / Teams #7-9 = 70-AA bracket

65-AA and 70-AA Seeded on internal games only • Crossover games with 70-AAA excluded

Home Runs - Home Run rule of LOWER rated team in game

AAA Rule = 3 per team per game, 1-up, Walks AAA = 1 per team per game, Outs