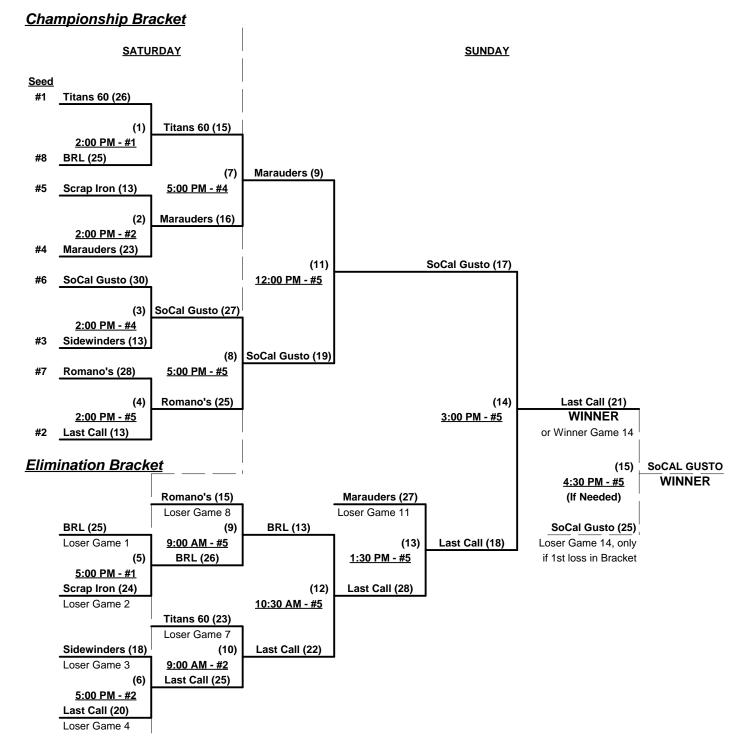

### Men's 60+ Silver Division - 10 Teams

| <u>V</u> | <u>Vin</u> | <u>Loss</u> |   |                          | <u>Win</u> | <u>Loss</u> |    |                         |
|----------|------------|-------------|---|--------------------------|------------|-------------|----|-------------------------|
|          | 0          | 3           | 1 | BRL 60's (UT)            | 3          | 0           | 6  | Sidewinders 60's (AZ)   |
|          | 3          | 0           | 2 | Last Call (NV)           | 1          | 2           | 7  | SoCal Gusto (CA)        |
|          | 2          | 1           | 3 | Marauders (CA)           | 3          | 0           | 8  | Titans (CA)             |
|          | 1          | 2           | 4 | Romano's Raiders (NV)    | 1          | 2           | 9  | Git-R-Done 60 (CA)      |
|          | 1          | 2           | 5 | Scrap Iron Diamonds (CO) | 0          | 3           | 10 | Scrap Iron Freedom (CO) |

§ Teams #9-10 RECEIVE 5-Run OR 11-Defensive-Player equalizer in Seeding games

Seeding for 60-AAA Double Elimination Bracket commencing SATURDAY afternoon - See Bracket for details

Teams #1-8 play Double Elimination bracket for 60-AAA Championship

Teams #9-10 play Best 2 of 3 Series for 60-AA Championship

Home Runs - Home Run Rule of LOWER rated team in game

AAA Rule = 3 per team per game, 1-up, Walks