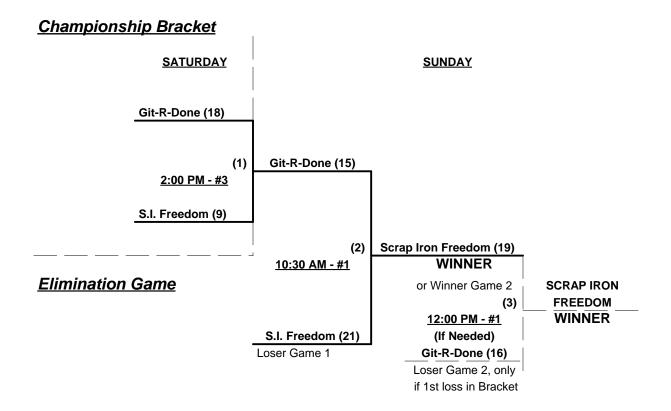

### Men's 60+ AA Division - 2 Teams

Teams #1-8 play Double Elimination bracket for 60-AAA Championship

Teams #9-10 play Best 2 of 3 Series for 60-AA Championship

Home Runs - Home Run Rule of LOWER rated team in game

AAA Rule = 3 per team per game, 1-up, Walks