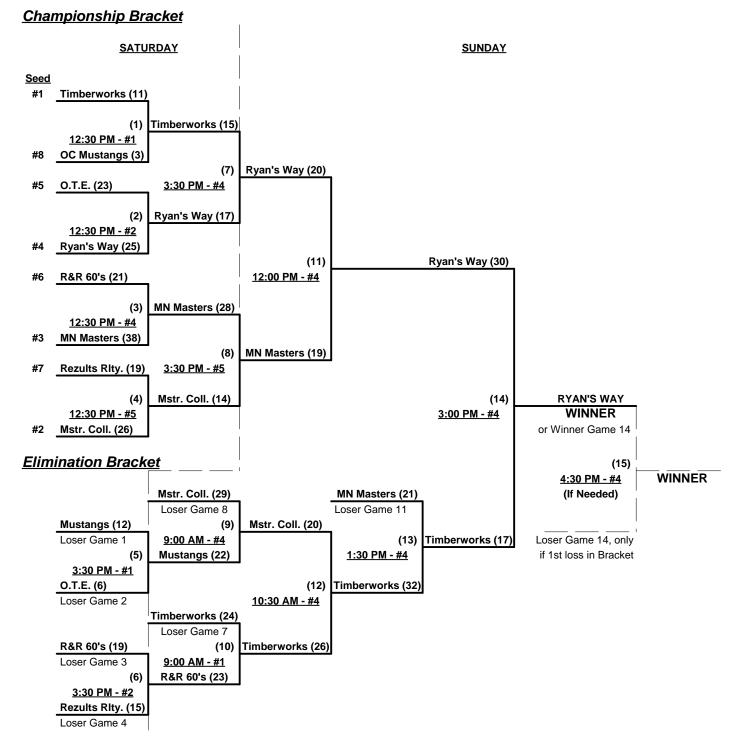

### Men's 60+ Platinum Division - 8 Teams

| 1 | <u>Win</u> | <u>Loss</u> |   |                               | <u>Win</u> | <u>Loss</u> |   |                         |
|---|------------|-------------|---|-------------------------------|------------|-------------|---|-------------------------|
|   | 2          | 1           | 1 | S. Iron Master Collision (CO) | 1          | 2           | 5 | R & R Sixtees (CA)      |
| Ξ | 2          | 1           | 2 | Minnesota Masters / White     | 1          | 2           | 6 | Rezults Realty (NV)     |
| Ξ | 1          | 2           | 3 | OC Mustangs (CA)              | 1          | 2           | 7 | Ryan's Way (UT)         |
| Ξ | 1          | 2           | 4 | Over The Edge (CA)            | 3          | 0           | 8 | Timberworks Const. (CA) |

<sup>§</sup> Team #1 GIVES 5-Run OR 11-Defensive-Player equalizer in ALL games (including bracket)

Seeding for 60-Platinum Double Elimination Bracket commencing SATURDAY afternoon - See Bracket for details

Team #1 must WIN bracket to earn awards and Tournament of Champions 2013 invitation

If Team #1 wins bracket, Runner-up also receives 1st Place awards and TOC 2013 bid.

Home Runs - Major Rule = 7 per team per game, 1-up, Walks Run Rules - 5 runs per ½ inning at bat (except open inning)