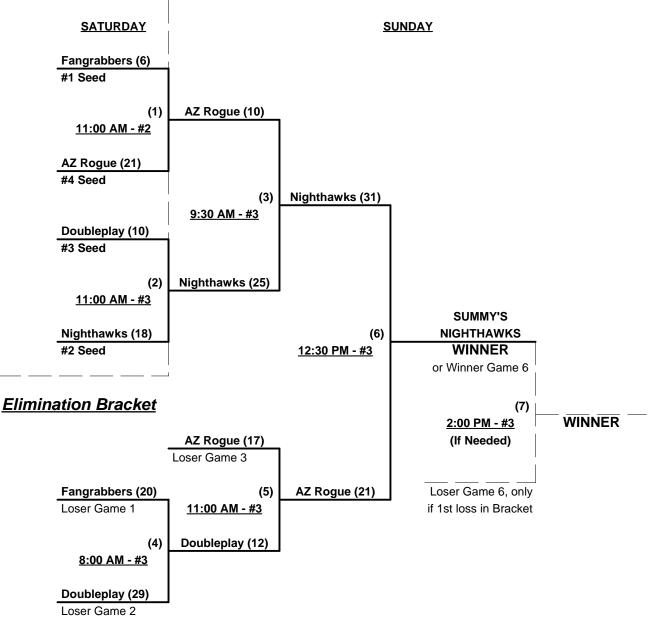

#### Men's 55+ Major Plus Division - 4 Teams

| <u>Win</u> <u>Loss</u> |   |   |   |                         |   | Loss |   |                         |
|------------------------|---|---|---|-------------------------|---|------|---|-------------------------|
| _                      | 0 | 3 | 1 | Arizona Rogue (AZ)      | 3 | 0    | 3 | Fangrabbers 55 (AZ)     |
| _                      | 1 | 2 | 2 | Doubleplay Classic (CA) | 2 | 1    | 4 | Summy's Nighthawks (CA) |

Seeding for 55-Major+ Double Elimination Bracket commencing SATURDAY morning - See Bracket for details

Format: Full three (3) game Round Robin to seed 50/55-AA Division Double Elimination Bracket

Home Runs - Major+ Rule = 12 per team per game, 1-up, Walks

Tie Breakers - Head to head (in full RR only), least runs allowed, run differential, coin toss

#### Schedule Subject to Change at Discretion of Tournament and Field Directors

Rev. 03/25/2012