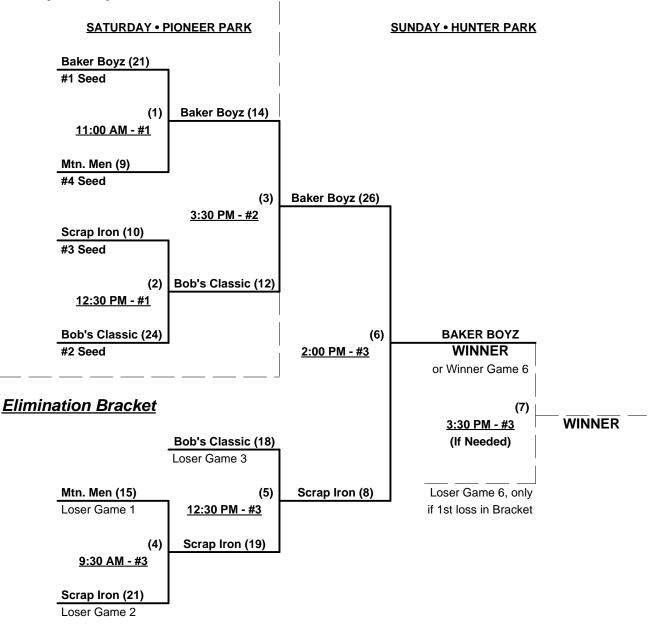

### Men's 50/55+ AA Division - 4 Teams

| V | <u>Vin</u> | <u>Loss</u> |   |                        | <u>Win</u> | <u>Loss</u> |   |                           |
|---|------------|-------------|---|------------------------|------------|-------------|---|---------------------------|
|   | 1          | 2           | 1 | Mountain Men 50's (UT) | 2          | 1           | 3 | Bob's Classics 55's (UT)  |
| _ | 2          | 1           | 2 | Baker Boyz 55's (CA)   | 1          | 2           | 4 | Scrap Iron 55 North. (CO) |

§ Team #1 GIVES 5-Run OR 11-Defensive-Player equalizer in ALL games (including bracket)

#### Seeding for 50/55-AA Double Elimination Bracket commencing SATURDAY morning - See Bracket for details

Format: Full three (3) game Round Robin to seed 50/55-AA Division Double Elimination Bracket

Team #1 must WIN bracket to earn awards and Tournament of Champions 2013 invitation

If Team #1 wins bracket, Runner-up also receives 1st Place awards and TOC 2013 bid.

Home Runs - AA Rule = 1 per team per game, Outs

Run Rules - 5 runs per ½ inning at bat (except open inning)

Time Limits - RR = 65 + open inn. • Bracket = 70 + open inn. • Championship game(s) = 7 innings full **NOTE** SSUSA Official Rulebook §9.5 (Retrieving Home Run Balls) will be strictly enforced.

Tie Breakers - Head to head (in full RR only), least runs allowed, run differential, coin toss

#### Schedule Subject to Change at Discretion of Tournament and Field Directors

Rev. 03/25/2012

Men's 50/55+ AA Division - 4 Teams