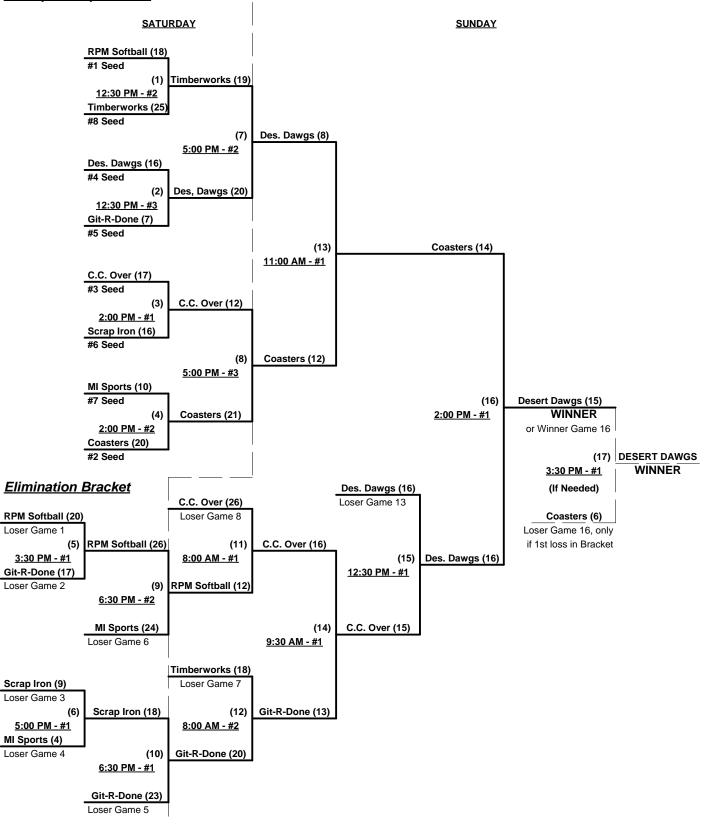

§ Teams #1-3 GIVE 5-Run OR 11-Defensive-Player equalizer in seeding games vs. Teams #4-11

Seeding for 55-AAA Three-Game-Guarantee Bracket commencing Saturday afternoon - See Bracket for details

 Seeding based on 55-Major games ONLY • Crossover games excluded

 Teams #4-11 play Three-Game-Guarantee Bracket for 55-AAA Championship

 Home Runs Home Run Rule of LOWER rated team in game

 Major = 7 per team per game, 1-up, Walks
 AAA = 3 per team per game, 1-up, Walks

 Tie Breakers - Head to head (in full RR only), least runs allowed, run differential, coin toss

#### Schedule Subject to Change at Discretion of Tournament and Field Directors

Rev. 03/25/2012