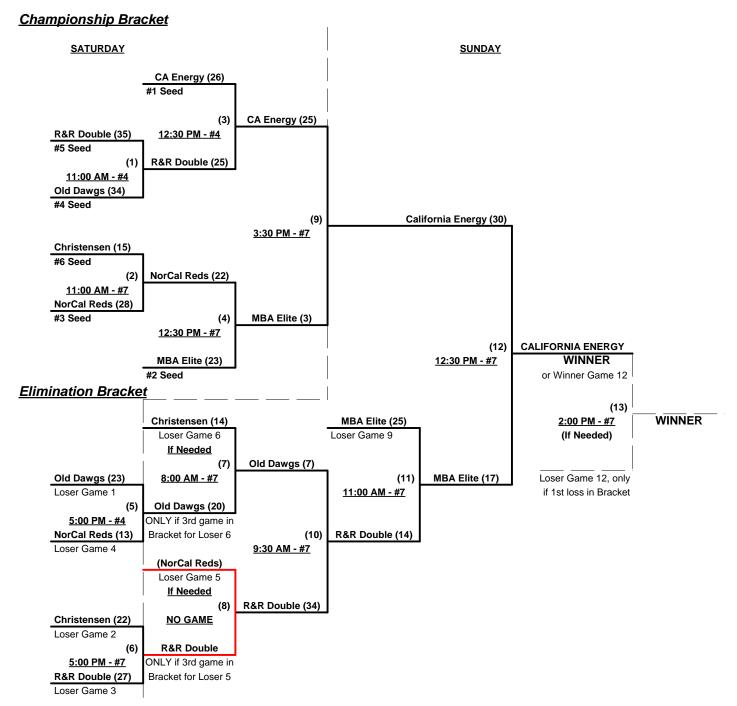

#### Men's 55+ AAA Division - 9 Teams

June 1 - 3, 2012

Rev. 06/08/2012

### Men's 55+ AA Division - 4 Teams

|   | <u>Win</u> | <u>Loss</u> |   |                              | <u>Win</u> | <u>Loss</u> |   |                           |
|---|------------|-------------|---|------------------------------|------------|-------------|---|---------------------------|
| _ | 2          | 1           | 1 | Bairds/Enterprise Elec. (ID) | 1_         | 2           | 3 | Cascade Thunder (OR)      |
| _ | 3          | 0           | 2 | Baker Boyz (CA)              | 0          | 3           | 4 | Scrap Iron 55 North. (CO) |

## Friday - June 1, 2012 - Centennial Park Softball Complex • Carson City

| Time     | # | Runs | Team Name                    | Field | # | Runs      | Team Name                    |
|----------|---|------|------------------------------|-------|---|-----------|------------------------------|
| 9:00 AM  | 1 | 13   | Bairds/Enterprise Elec. (ID) | 5     | 2 | 17        | Baker Boyz (CA)              |
| 9:00 AM  | 4 | 21   | Scrap Iron 55 North. (CO)    | 6     | 3 | <b>26</b> | Cascade Thunder (OR)         |
| 10:30 AM | 2 | 15   | Baker Boyz (CA)              | 5     | 4 | 14        | Scrap Iron 55 North. (CO)    |
| 10:30 AM | 3 | 16   | Cascade Thunder (OR)         | 6     | 1 | 18        | Bairds/Enterprise Elec. (ID) |

## Saturday - June 2, 2012 - Centennial Park Softball Complex • Carson City

| Tim   | ie | # | Runs | Team Name                 | Field | # | Runs | Team Name                    |
|-------|----|---|------|---------------------------|-------|---|------|------------------------------|
| 9:30  | AM | 2 | 26   | Baker Boyz (CA)           | 6     | 3 | 13   | Cascade Thunder (OR)         |
| 11:00 | AM | 4 | 16   | Scrap Iron 55 North. (CO) | 6     | 1 | 17   | Bairds/Enterprise Elec. (ID) |

Seeding for 55-AA Double Elimination Bracket commencing Saturday afternoon • See bracket for details

Format: Full (3-game) Round Robin to seed 55-AA Double Elimination bracket

Home Runs - AA = 1 per team per game, Outs