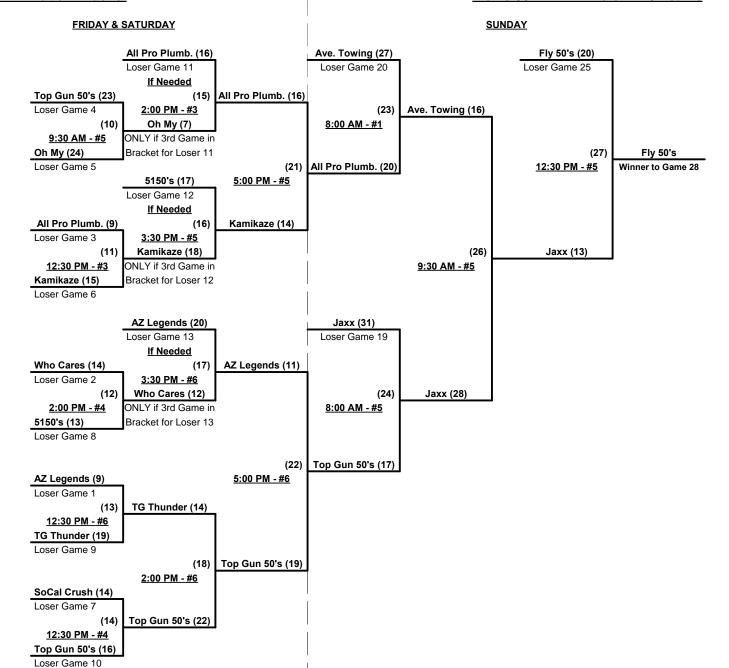

Seeding for 50-AAA Three-game-guarantee Bracket commencing FRIDAY afternoon • See bracket for details

Two (2) game Round Robin to seed 50-AAA Three-game-guarantee Bracket

Home Runs - AAA = 3 per team per game, 1-up, Walks

NOTE SSUSA Official Rulebook §9.5 (Retrieving Home Run Balls) will be strictly enforced.

Run Rules - 5 runs per ½ inning at bat (except open inning)

Time Limits - RR = 65 + open inn. • Bracket = 70 + open inn. • Championship game(s) = 7 innings full

Tie Breakers - Head to head (in full RR only), least runs allowed, run differential, coin toss

Rev. 06/08/2012

### Men's 50+ AAA Division - 13 Teams