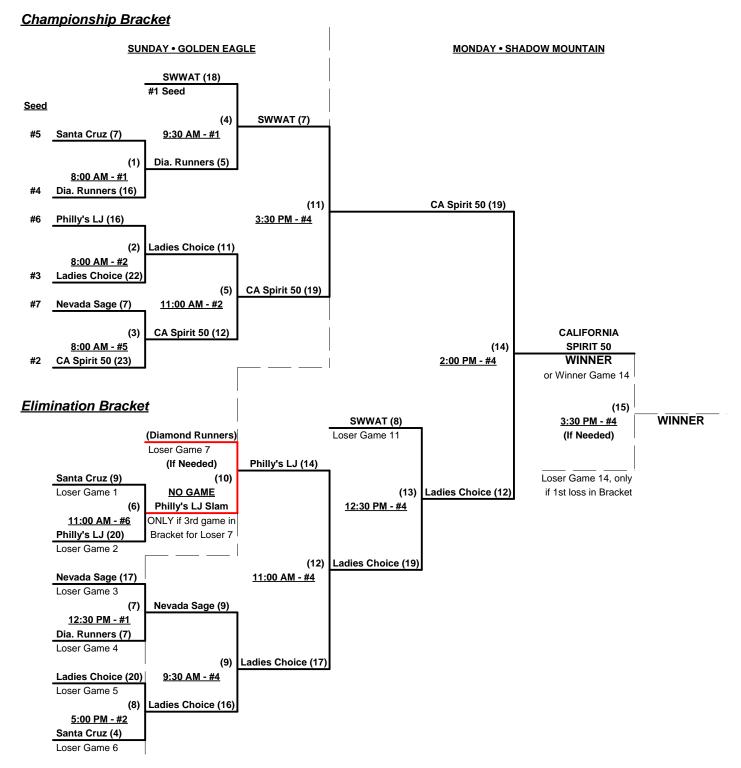

#### Women's 50+ Division - 7 Teams

|   | <u>Win</u> | <u>Loss</u> |   |                           | <u>Win</u> | <u>Loss</u> |   |                            |
|---|------------|-------------|---|---------------------------|------------|-------------|---|----------------------------|
|   | 2          | 0           | 1 | California Spirit 50      | 0          | 2           | 5 | Philly's LJ Slammers (CA)  |
| • | 1          | 1           | 2 | Diamond Runners 50's (OR) | 0          | 2           | 6 | S. Cruz Blues Breakers (CA |
| • | 2          | 0           | 3 | Ladies Choice 50 (CA)     | 2          | 0           | 7 | SWWAT (CA)                 |
| _ | 0          | 2           | 4 | Nevada Sage               |            |             |   |                            |

#### Saturday - May 26, 2012 - Shadow Mountain Softball Complex • Sparks

| Time     | # | Runs | Team Name                   | Field | # | Runs | Team Name                   |
|----------|---|------|-----------------------------|-------|---|------|-----------------------------|
| 9:00 AM  | 2 | 16   | Diamond Runners 50's (OR)   | 1     | 6 | 14   | S. Cruz Blues Breakers (CA) |
| 9:00 AM  | 1 | 28   | California Spirit 50        | 3     | 4 | 13   | Nevada Sage                 |
| 9:00 AM  | 3 | 20   | Ladies Choice 50 (CA)       | 4     | 5 | 19   | Philly's LJ Slammers (CA)   |
| 10:30 AM | 6 | 7    | S. Cruz Blues Breakers (CA) | 1     | 7 | 22   | SWWAT (CA)                  |
| 10:30 AM | 4 | 12   | Nevada Sage                 | 3     | 3 | 22   | Ladies Choice 50 (CA)       |
| 10:30 AM | 5 | 14   | Philly's LJ Slammers (CA)   | 4     | 1 | 19   | California Spirit 50        |
| 12:00 PM | 7 | 22   | SWWAT (CA)                  | 1     | 2 | 11   | Diamond Runners 50's (OR)   |

Seeding for 50-Women's Three-game-guarantee Bracket commencing Sunday morning AT GOLDEN EAGLE

Format: Two (2) game Round Robin to seed 50-Women's Three-game-guarantee Bracket

Home Runs - Open

NOTE: SSUSA Official Rulebook §9.5 (Retrieving Home Run Balls) will be strictly enforced.

Run Rules - 5 runs per ½ inning at bat (except open inning)

Time Limits - RR = 65 + open inn. • Bracket = 70 + open inn. • Championship game(s) = 7 innings full

Tie Breakers - Head to head (in full RR only), least runs allowed, run differential, coin toss

May 26 - 28, 2012

Rev. 06/08/2012

#### Women's 50+ Division - 7 Teams

May 26 - 28, 2012

Rev. 06/08/2012