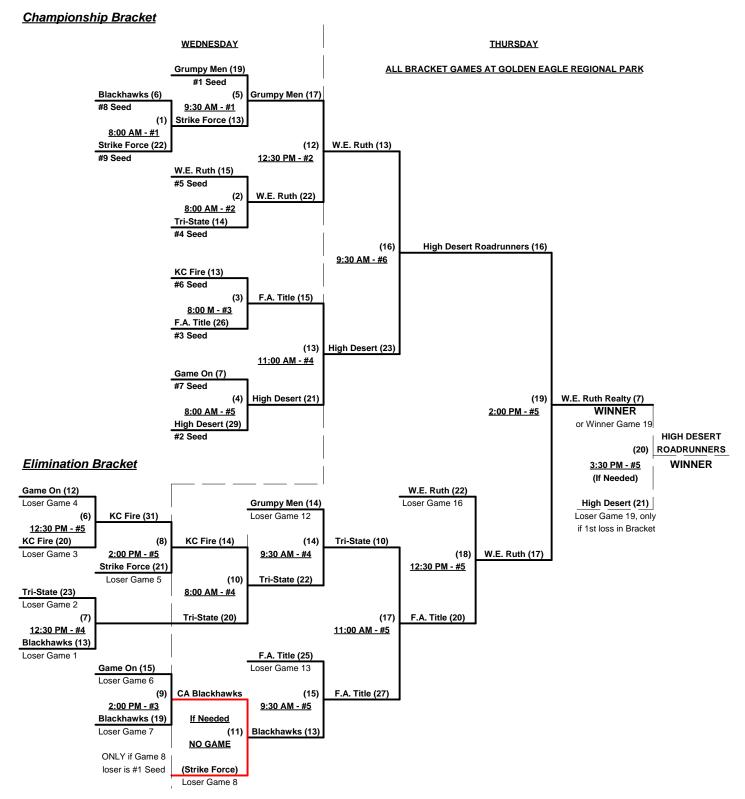

### Men's 65+ AAA Division - 14 Teams

|   | <u>Win</u> | Loss |   |                                | <u>Win</u> | Loss |    |                           |
|---|------------|------|---|--------------------------------|------------|------|----|---------------------------|
|   | 0          | 2    | 1 | Animals 65 (CA)                | 1          | 1    | 8  | Nevada Last Call          |
|   | 2          | 0    | 2 | Astromail (WA)                 | 0          | 2    | 9  | Oregon Roadrunners        |
| • | 1          | 1    | 3 | Hill Contracting Inc./HCI (TX) | 1          | 1    | 10 | Prime Time (CA)           |
| • | 2          | 0    | 4 | Steve Levin Financial (FL)     | 2          | 0    | 11 | Scrap Iron Red (CO)       |
|   | 1          | 1    | 5 | Masters Marauders (BC)         | 0          | 2    | 12 | Scrap Iron/Phiten (CO)    |
|   | 2          | 0    | 6 | Mustangs (CA)                  | 0          | 2    | 13 | Silver Sox (CA)           |
|   | 2          | 0    | 7 | Nor Cal Redhawks (CA)          | 0          | 2    | 14 | Solano Sr. Enforcers (CA) |

## Tuesday - May 29, 2012 - Golden Eagle Regional Park • Sparks

| Time     | #  | Runs       | Team Name                      | Field | #  | Runs | Team Name                      |
|----------|----|------------|--------------------------------|-------|----|------|--------------------------------|
| 8:00 AM  | 13 | 23         | Silver Sox (CA)                | 1     | 4  | 24   | Steve Levin Financial (FL)     |
| 8:00 AM  | 1  | 9          | Animals 65 (CA)                | 2     | 2  | 20   | Astromail (WA)                 |
| 8:00 AM  | 14 | 11         | Solano Sr. Enforcers (CA)      | 3     | 5  | 26   | Masters Marauders (BC)         |
| 8:00 AM  | 10 | 35         | Prime Time (CA)                | 4     | 3  | 20   | Hill Contracting Inc./HCI (TX) |
| 8:00 AM  | 12 | 13         | Scrap Iron/Phiten (CO)         | 5     | 6  | 20   | Mustangs (CA)                  |
| 8:00 AM  | 9  | 25         | Oregon Roadrunners             | 6     | 7  | 26   | Nor Cal Redhawks (CA)          |
| 9:30 AM  | 4  | 30         | Steve Levin Financial (FL)     | 1     | 10 | 10   | Prime Time (CA)                |
| 9:30 AM  | 2  | 19         | Astromail (WA)                 | 2     | 13 | 5    | Silver Sox (CA)                |
| 9:30 AM  | 5  | 14         | Masters Marauders (BC)         | 3     | 8  | 19   | Nevada Last Call               |
| 9:30 AM  | 3  | 22         | Hill Contracting Inc./HCI (TX) | 4     | 1  | 21   | Animals 65 (CA)                |
| 9:30 AM  | 11 | 16         | Scrap Iron Red (CO)            | 5     | 14 | 9    | Solano Sr. Enforcers (CA)      |
| 9:30 AM  | 6  | 20         | Mustangs (CA)                  | 6     | 9  | 10   | Oregon Roadrunners             |
| 11:00 AM | 8  | 19         | Nevada Last Call               | 5     | 11 | 22   | Scrap Iron Red (CO)            |
| 11:00 AM | 7  | <u> 17</u> | Nor Cal Redhawks (CA)          | 6     | 12 | 13   | Scrap Iron/Phiten (CO)         |

#### Seeding for 65-Major Three-game-guarantee Bracket commencing TUESDAY afternoon AT GOLDEN EAGLE

Two (2) game Round Robin to seed 65-AAA Three-game-guarantee Championship Bracket

Home Runs - AAA = 3 per team per game, 1-up, Walks

NOTE SSUSA Official Rulebook §9.5 (Retrieving Home Run Balls) will be strictly enforced.

Run Rules - 5 runs per ½ inning at bat (except open inning)

Time Limits - RR = 65 + open inn. • Bracket = 70 + open inn. • Championship game(s) = 7 innings full