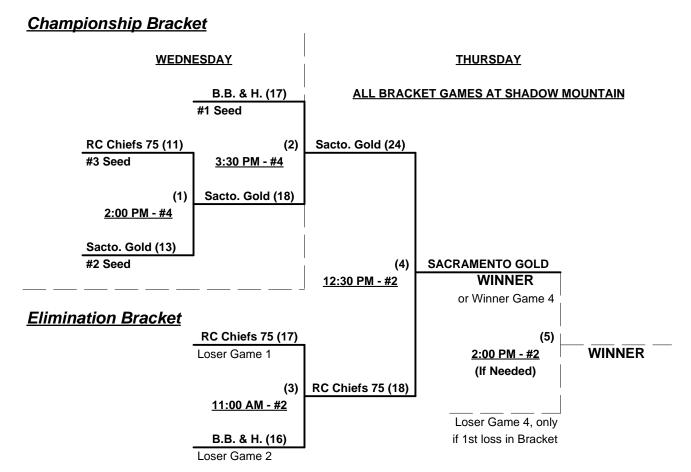

#### Men's 75/80+ AAA Division - 6 Teams

| <u>Win</u> | Loss |   |                             | <u>Win</u> | <b>Loss</b> |   |                            |
|------------|------|---|-----------------------------|------------|-------------|---|----------------------------|
| 2          | 1    | 1 | Bane, Barham & Hollow. (OR) | 2          | 1           | 4 | Elk Grove Renegades (CA)   |
| 1          | 2    | 2 | Redwood City Chiefs 75 (CA) | 2          | 1           | 5 | Northwest 80's (WA)        |
| 2          | 1    | 3 | Sacramento Gold (CA)        | 0          | 3           | 6 | Redwood City Chief 80 (CA) |

#### Tuesday - May 29, 2012 - Shadow Mountain Softball Complex • Sparks

| Time     | # | Runs | Team Name                   | Field | # | Runs | Team Name                   |
|----------|---|------|-----------------------------|-------|---|------|-----------------------------|
| 9:30 AM  | 1 | 24   | Bane, Barham & Hollow. (OR) | 2     | 2 | 13   | Redwood City Chiefs 75 (CA) |
| 9:30 AM  | 4 | 11   | Elk Grove Renegades (CA)    | 3     | 5 | 17   | Northwest 80's (WA)         |
| 11:00 AM | 2 | 16   | Redwood City Chiefs 75 (CA) | 2     | 3 | 17   | Sacramento Gold (CA)        |
| 11:00 AM | 5 | 29   | Northwest 80's (WA)         | 3     | 6 | 10   | Redwood City Chief 80 (CA)  |
| 12:30 PM | 3 | 15   | Sacramento Gold (CA)        | 2     | 1 | 22   | Bane, Barham & Hollow. (OR) |
| 12:30 PM | 6 | 9    | Redwood City Chief 80 (CA)  | 3     | 4 | 20   | Elk Grove Renegades (CA)    |

Seeding for 75-AAA and 80-AAA Double Elimination Brackets commencing Wednesday afternoon

### Wednesday - May 30, 2012 - Shadow Mountain Softball Complex • Sparks

| Time     | # | Runs |   | Team Name                   | Field | # | Runs | Team Name                     |
|----------|---|------|---|-----------------------------|-------|---|------|-------------------------------|
| 11:00 AM | 1 | 20   | § | Bane, Barham & Hollow. (OR) | 1     | 4 | 24   | Elk Grove Renegades (CA)      |
| 11:00 AM | 5 | 17   |   | Northwest 80's (WA)         | 3     | 2 | 18   | § Redwood City Chiefs 75 (CA) |
| 11:00 AM | 3 | 12   | § | Sacramento Gold (CA)        | 4     | 6 | 11   | Redwood City Chief 80 (CA)    |

§ Teams #1-3 GIVE 5-Run equalizer in games vs. Teams #4-6

Format: Mixed (3-game) Round Robin to seed 75-AAA and 80-AAA Championship Brackets

Teams #1-3 play Double Elimination Bracket for 75-AAA Championship • Seeding on Tuesday games Teams #4-6 play Double Elimination Bracket for 80-AAA Championship • Seeding on Tuesday games

#### Men's 75+ AAA Division - 3 Teams

Rev. 06/08/2012

#### Men's 80+ AAA Division - 3 Teams

May 26 - 28, 2012

Rev. 06/08/2012