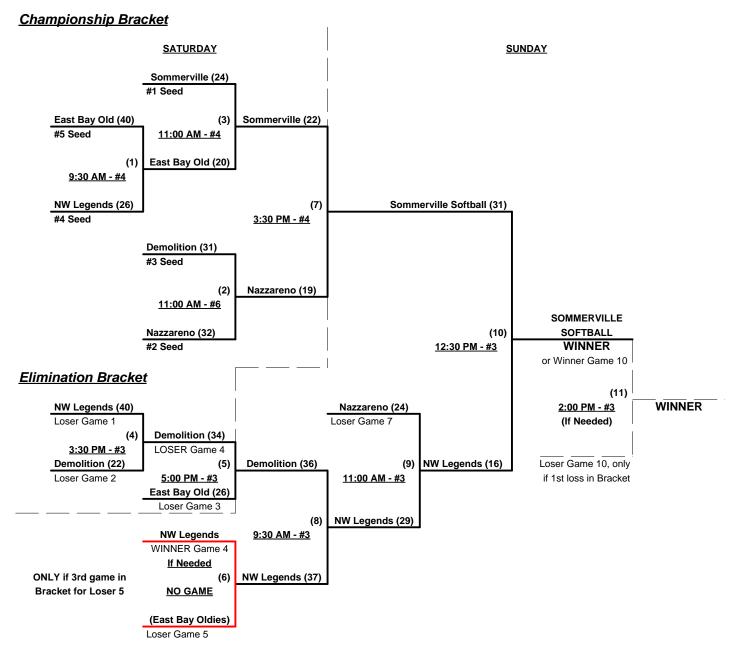

## Men's 50+ Major Plus Division - 5 Teams

|   | <u>Win</u> | <u>Loss</u> |   |                         | <u>Win</u> | <u>Loss</u> |   |                           |
|---|------------|-------------|---|-------------------------|------------|-------------|---|---------------------------|
|   | 1          | 1           | 1 | Demolition/GSC (CA)     | 1          | 1           | 4 | NW Legends (WA)           |
| • | 0          | 2           | 2 | East Bay Oldies (CA)    | 2          | 0           | 5 | Sommerville Softball (CA) |
| • | 1          | 1           | 3 | Nazzareno Electric (CA) |            |             |   |                           |

## Friday - June 1, 2012 - Golden Eagle Regional Park Softball Complex • Sparks

| Time     | # | Runs | Team Name                 | Field | # | Runs | Team Name                 |
|----------|---|------|---------------------------|-------|---|------|---------------------------|
| 8:30 AM  | 2 | 26   | East Bay Oldies (CA)      | 2     | 1 | 27   | Demolition/GSC (CA)       |
| 8:30 AM  | 3 | 22   | Nazzareno Electric (CA)   | 5     | 5 | 25   | Sommerville Softball (CA) |
| 10:00 AM | 5 | 30   | Sommerville Softball (CA) | 2     | 2 | 10   | East Bay Oldies (CA)      |
| 11:30 AM | 1 | 21   | Demolition/GSC (CA)       | 2     | 4 | 27   | NW Legends (WA)           |
| 1:00 PM  | 4 | 24   | NW Legends (WA)           | 2     | 3 | 33   | Nazzareno Electric (CA)   |

Seeding for 50-Major+ Three-game-guarantee Bracket commencing Saturday morning • See bracket for details

Format: Two (2) game Round Robin to seed 50-Major+ Three-game-guarantee Bracket

Home Runs - Major Plus = 12 per team per game, 1-up, Walks