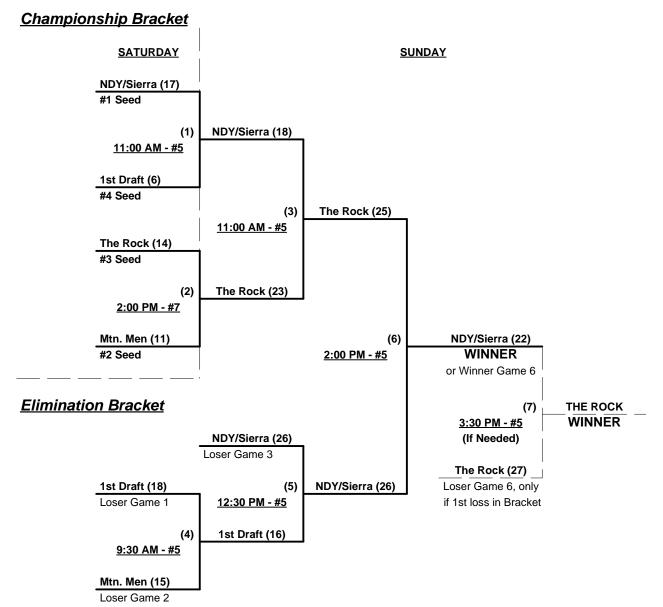

Seeding for 50-AA Double Elimination Bracket commencing Saturday morning • See bracket for details

Format: Full (3-game) Round Robin to seed 50-AA Double Elimination bracket

Home Runs - AA = 1 per team per game, Outs

NOTE SSUSA Official Rulebook §9.5 (Retrieving Home Run Balls) will be strictly enforced.

Run Rules - 5 runs per ½ inning at bat (except open inning)

Time Limits - RR = 65 + open inn. • Bracket = 70 + open inn. • Championship game(s) = 7 innings full

Tie Breakers - Head to head (in full RR only), least runs allowed, run differential, coin toss

Rev. 06/08/2012

## Men's 50+ AA Division - 4 Teams

Rev. 06/08/2012