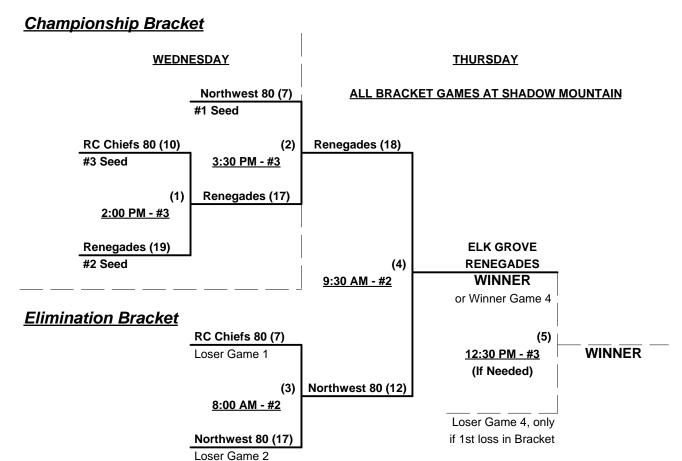

#### Men's 75/80+ AAA Division - 6 Teams

| <u>Win</u> | Loss |   |                             | <u>Win</u> | <b>Loss</b> |   |                            |
|------------|------|---|-----------------------------|------------|-------------|---|----------------------------|
| 2          | 1    | 1 | Bane, Barham & Hollow. (OR) | 2          | 1           | 4 | Elk Grove Renegades (CA)   |
| 1          | 2    | 2 | Redwood City Chiefs 75 (CA) | 2          | 1           | 5 | Northwest 80's (WA)        |
| 2          | 1    | 3 | Sacramento Gold (CA)        | 0          | 3           | 6 | Redwood City Chief 80 (CA) |

#### Tuesday - May 29, 2012 - Shadow Mountain Softball Complex • Sparks

| Time     | # | Runs | Team Name                   | Field | # | Runs | Team Name                   |
|----------|---|------|-----------------------------|-------|---|------|-----------------------------|
| 9:30 AM  | 1 | 24   | Bane, Barham & Hollow. (OR) | 2     | 2 | 13   | Redwood City Chiefs 75 (CA) |
| 9:30 AM  | 4 | 11   | Elk Grove Renegades (CA)    | 3     | 5 | 17   | Northwest 80's (WA)         |
| 11:00 AM | 2 | 16   | Redwood City Chiefs 75 (CA) | 2     | 3 | 17   | Sacramento Gold (CA)        |
| 11:00 AM | 5 | 29   | Northwest 80's (WA)         | 3     | 6 | 10   | Redwood City Chief 80 (CA)  |
| 12:30 PM | 3 | 15   | Sacramento Gold (CA)        | 2     | 1 | 22   | Bane, Barham & Hollow. (OR) |
| 12:30 PM | 6 | 9    | Redwood City Chief 80 (CA)  | 3     | 4 | 20   | Elk Grove Renegades (CA)    |

Seeding for 75-AAA and 80-AAA Double Elimination Brackets commencing Wednesday afternoon

### Wednesday - May 30, 2012 - Shadow Mountain Softball Complex • Sparks

| Time     | # | Runs |   | Team Name                   | Field | # | Runs | Team Name                     |
|----------|---|------|---|-----------------------------|-------|---|------|-------------------------------|
| 11:00 AM | 1 | 20   | § | Bane, Barham & Hollow. (OR) | 1     | 4 | 24   | Elk Grove Renegades (CA)      |
| 11:00 AM | 5 | 17   |   | Northwest 80's (WA)         | 3     | 2 | 18   | § Redwood City Chiefs 75 (CA) |
| 11:00 AM | 3 | 12   | § | Sacramento Gold (CA)        | 4     | 6 | 11   | Redwood City Chief 80 (CA)    |

§ Teams #1-3 GIVE 5-Run equalizer in games vs. Teams #4-6

Format: Mixed (3-game) Round Robin to seed 75-AAA and 80-AAA Championship Brackets

Teams #1-3 play Double Elimination Bracket for 75-AAA Championship • Seeding on Tuesday games Teams #4-6 play Double Elimination Bracket for 80-AAA Championship • Seeding on Tuesday games

#### Men's 75+ AAA Division - 3 Teams

Rev. 06/08/2012

#### Men's 80+ AAA Division - 3 Teams

May 26 - 28, 2012

Rev. 06/08/2012