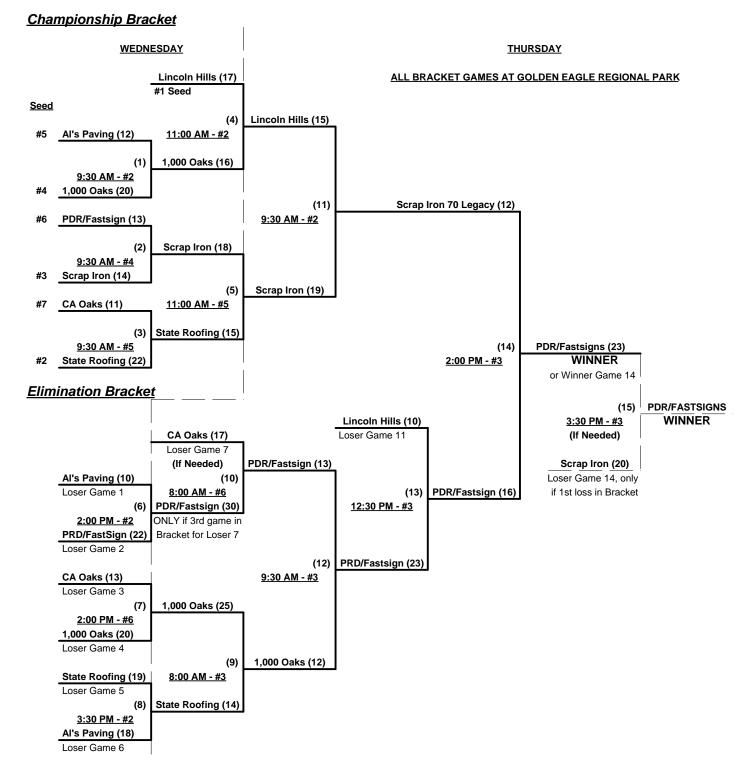

### Men's 65+ Platinum Division - 12 Teams

|   | <u>Win</u> | <u>Loss</u> |   |                              | <u>Win</u> | <u>Loss</u> |    |                           |
|---|------------|-------------|---|------------------------------|------------|-------------|----|---------------------------|
| _ | 1          | 2           | 1 | Bickerton Iron Works (CA)    | 2          | 0           | 7  | Grumpy Old Men (CA)       |
|   | 2          | 1           | 2 | Omen 65 (CA)                 | 2          | 0           | 8  | H. Desert Roadrunners (NM |
| _ | 2          | 2           | 3 | Village Merchants (FL)       | 1          | 1           | 9  | Kansas City Fire (MO)     |
| _ | 0          | 2           | 4 | California Black Hawks       | 0          | 2           | 10 | Strike Force (CA)         |
| _ | 1          | 1           | 5 | First American Title 65 (WA) | 1          | 1           | 11 | Tri -State D-Backs (NM)   |
| _ | 1          | 1           | 6 | Game On (CA)                 | 1          | 1           | 12 | W.E. Ruth Realty 65 (WA)  |

## Tuesday - May 29, 2012 - Golden Eagle Regional Park • Sparks

| Time     | #  | Runs |   | Team Name                    | Field | #  | Runs |   | Team Name                    |
|----------|----|------|---|------------------------------|-------|----|------|---|------------------------------|
| 12:30 PM | 10 | 12   |   | Strike Force (CA)            | 5     | 3  | 17   | § | Village Merchants (FL)       |
| 2:00 PM  | 3  | 28   | § | Village Merchants (FL)       | 3     | 6  | 26   |   | Game On (CA)                 |
| 2:00 PM  | 5  | 25   |   | First American Title 65 (WA) | 5     | 10 | 4    |   | Strike Force (CA)            |
| 3:30 PM  | 7  | 23   |   | Grumpy Old Men (CA)          | 2     | 1  | 14   | § | Bickerton Iron Works (CA)    |
| 3:30 PM  | 6  | 24   |   | Game On (CA)                 | 3     | 5  | 20   |   | First American Title 65 (WA) |
| 3:30 PM  | 4  | 14   |   | California Black Hawks       | 6     | 8  | 18   |   | H. Desert Roadrunners (NM)   |
| 5:00 PM  | 1  | 25   |   | Bickerton Iron Works (CA)    | 2     | 2  | 26   |   | Omen 65 (CA)                 |
| 5:00 PM  | 9  | 9    |   | Kansas City Fire (MO)        | 3     | 11 | 23   |   | Tri -State D-Backs (NM)      |
| 5:00 PM  | 8  | 29   |   | H. Desert Roadrunners (NM)   | 6     | 12 | 21   |   | W.E. Ruth Realty 65 (WA)     |
| 6:30 PM  | 2  | 21   | § | Omen 65 (CA)                 | 2     | 9  | 24   |   | Kansas City Fire (MO)        |
| 6:30 PM  | 11 | 17   |   | Tri -State D-Backs (NM)      | 3     | 7  | 21   |   | Grumpy Old Men (CA)          |
| 6:30 PM  | 12 | 18   |   | W.E. Ruth Realty 65 (WA)     | 6     | 4  | 13   |   | California Black Hawks       |

<sup>§</sup> Teams #1-3 GIVE 5-Run OR 11-defensive-player equalizer in games vs. Teams #4-12

Seeding for 65-Major Three-game-guarantee Bracket commencing Wednesday morning AT GOLDEN EAGLE

## Wednesday - May 30, 2012 - Rancho San Rafael Softball Complex • Reno

|   | Time     | # | Runs | Team Name              | Field | # | Runs | Team Name                 |
|---|----------|---|------|------------------------|-------|---|------|---------------------------|
| Ī | 9:30 AM  | 3 | 21   | Village Merchants (FL) | 1     | 1 | 33   | Bickerton Iron Works (CA) |
|   | 11:00 AM | 2 | 31   | Omen 65 (CA)           | 1     | 3 | 12   | Village Merchants (FL)    |

Seeding for 65-Major+ Double Elimination Bracket commencing Wednesday afternoon AT RANCHO SAN RAFAEL

Format: Teams #1-3 play Double Elimination Bracket for 65-Major+ Championship • Internal Seeding only

Teams #4-12 play Three-game-guarantee Bracket for 65-Major Championship

Home Runs - HR Rule of LOWER rated team in game

Major+ = 12 per team per game, 1-up, Walks

Major = 7 per team per game, 1-up, Walks