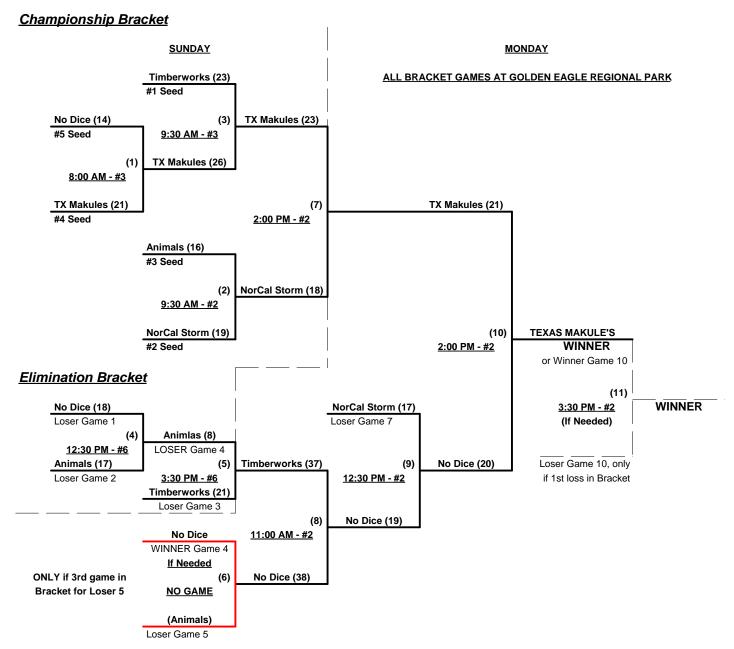

## Men's 60+ Major Division - 5 Teams

|   | <u>Win</u> | Loss |   |                    | <u>Win</u> | Loss |   |                         |
|---|------------|------|---|--------------------|------------|------|---|-------------------------|
|   | 1          | 1    | 1 | Animals (CA)       | 1_         | 1    | 4 | Texas Makule's          |
| • | 0          | 2    | 2 | No Dice (CA)       | 2          | 0    | 5 | Timberworks Const. (CA) |
|   | 1          | 1    | 3 | Nor Cal Storm (CA) | •          |      | • |                         |

## Saturday - May 26, 2012 - Rancho San Rafael Softball Complex • Reno

| Time     | # | Runs | Team Name               | Field | # | Runs | Team Name               |
|----------|---|------|-------------------------|-------|---|------|-------------------------|
| 12:00 PM | 5 | 26   | Timberworks Const. (CA) | 4     | 4 | 19   | Texas Makule's          |
| 1:30 PM  | 3 | 13   | Nor Cal Storm (CA)      | 1     | 1 | 15   | Animals (CA)            |
| 1:30 PM  | 4 | 16   | Texas Makule's          | 4     | 2 | 12   | No Dice (CA)            |
| 3:00 PM  | 1 | 10   | Animals (CA)            | 1     | 5 | 22   | Timberworks Const. (CA) |
| 3:00 PM  | 2 | 11   | No Dice (CA)            | 4     | 3 | 18   | Nor Cal Storm (CA)      |

Seeding for 60-Major Three-game-guarantee Bracket commencing Sunday morning AT GOLDEN EAGLE

Format: Two (2) game Round Robin to seed 60-Major Three-game-guarantee Bracket

Home Runs - Major = 7 per team per game, 1-up, Walks

### Men's 60+ Major Division - 5 Teams

Rev. 06/08/2012