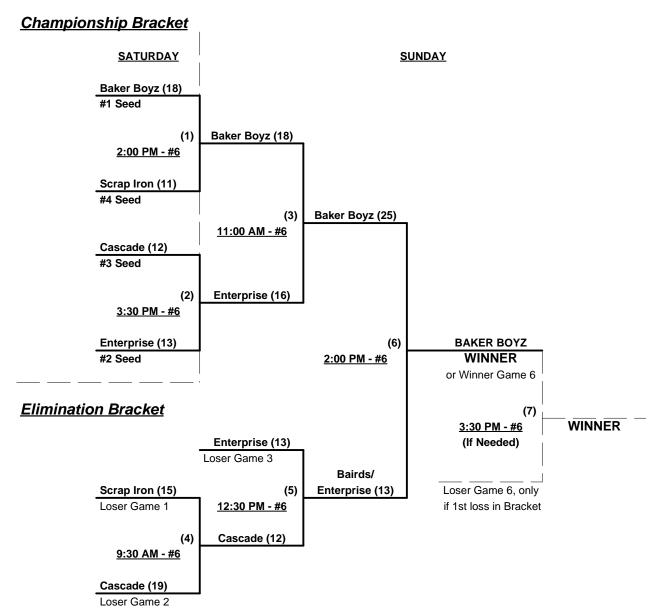

### Men's 55+ AA Division - 4 Teams

|   | <u>Win</u> | <u>Loss</u> |   |                              | <u>Win</u> | <u>Loss</u> |   |                           |
|---|------------|-------------|---|------------------------------|------------|-------------|---|---------------------------|
| _ | 2          | 1           | 1 | Bairds/Enterprise Elec. (ID) | 1_         | 2           | 3 | Cascade Thunder (OR)      |
| _ | 3          | 0           | 2 | Baker Boyz (CA)              | 0          | 3           | 4 | Scrap Iron 55 North. (CO) |

## Friday - June 1, 2012 - Centennial Park Softball Complex • Carson City

| Time     | # | Runs | Team Name                    | Field | # | Runs      | Team Name                    |
|----------|---|------|------------------------------|-------|---|-----------|------------------------------|
| 9:00 AM  | 1 | 13   | Bairds/Enterprise Elec. (ID) | 5     | 2 | 17        | Baker Boyz (CA)              |
| 9:00 AM  | 4 | 21   | Scrap Iron 55 North. (CO)    | 6     | 3 | <b>26</b> | Cascade Thunder (OR)         |
| 10:30 AM | 2 | 15   | Baker Boyz (CA)              | 5     | 4 | 14        | Scrap Iron 55 North. (CO)    |
| 10:30 AM | 3 | 16   | Cascade Thunder (OR)         | 6     | 1 | 18        | Bairds/Enterprise Elec. (ID) |

## Saturday - June 2, 2012 - Centennial Park Softball Complex • Carson City

| Tim   | ie | # | Runs | Team Name                 | Field | # | Runs | Team Name                    |
|-------|----|---|------|---------------------------|-------|---|------|------------------------------|
| 9:30  | AM | 2 | 26   | Baker Boyz (CA)           | 6     | 3 | 13   | Cascade Thunder (OR)         |
| 11:00 | AM | 4 | 16   | Scrap Iron 55 North. (CO) | 6     | 1 | 17   | Bairds/Enterprise Elec. (ID) |

Seeding for 55-AA Double Elimination Bracket commencing Saturday afternoon • See bracket for details

Format: Full (3-game) Round Robin to seed 55-AA Double Elimination bracket

Home Runs - AA = 1 per team per game, Outs