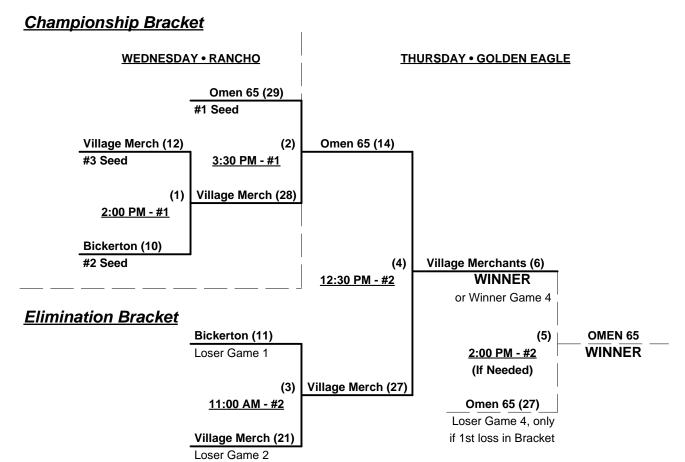

### Men's 65+ Platinum Division - 12 Teams

|   | <u>Win</u> | <u>Loss</u> |   |                              | <u>Win</u> | <u>Loss</u> |    |                           |
|---|------------|-------------|---|------------------------------|------------|-------------|----|---------------------------|
| _ | 1          | 2           | 1 | Bickerton Iron Works (CA)    | 2          | 0           | 7  | Grumpy Old Men (CA)       |
|   | 2          | 1           | 2 | Omen 65 (CA)                 | 2          | 0           | 8  | H. Desert Roadrunners (NM |
| _ | 2          | 2           | 3 | Village Merchants (FL)       | 1          | 1           | 9  | Kansas City Fire (MO)     |
| _ | 0          | 2           | 4 | California Black Hawks       | 0          | 2           | 10 | Strike Force (CA)         |
| _ | 1          | 1           | 5 | First American Title 65 (WA) | 1          | 1           | 11 | Tri -State D-Backs (NM)   |
| _ | 1          | 1           | 6 | Game On (CA)                 | 1          | 1           | 12 | W.E. Ruth Realty 65 (WA)  |

## Tuesday - May 29, 2012 - Golden Eagle Regional Park • Sparks

| Time     | #  | Runs |   | Team Name                    | Field | #  | Runs |   | Team Name                    |
|----------|----|------|---|------------------------------|-------|----|------|---|------------------------------|
| 12:30 PM | 10 | 12   |   | Strike Force (CA)            | 5     | 3  | 17   | § | Village Merchants (FL)       |
| 2:00 PM  | 3  | 28   | § | Village Merchants (FL)       | 3     | 6  | 26   |   | Game On (CA)                 |
| 2:00 PM  | 5  | 25   |   | First American Title 65 (WA) | 5     | 10 | 4    |   | Strike Force (CA)            |
| 3:30 PM  | 7  | 23   |   | Grumpy Old Men (CA)          | 2     | 1  | 14   | § | Bickerton Iron Works (CA)    |
| 3:30 PM  | 6  | 24   |   | Game On (CA)                 | 3     | 5  | 20   |   | First American Title 65 (WA) |
| 3:30 PM  | 4  | 14   |   | California Black Hawks       | 6     | 8  | 18   |   | H. Desert Roadrunners (NM)   |
| 5:00 PM  | 1  | 25   |   | Bickerton Iron Works (CA)    | 2     | 2  | 26   |   | Omen 65 (CA)                 |
| 5:00 PM  | 9  | 9    |   | Kansas City Fire (MO)        | 3     | 11 | 23   |   | Tri -State D-Backs (NM)      |
| 5:00 PM  | 8  | 29   |   | H. Desert Roadrunners (NM)   | 6     | 12 | 21   |   | W.E. Ruth Realty 65 (WA)     |
| 6:30 PM  | 2  | 21   | § | Omen 65 (CA)                 | 2     | 9  | 24   |   | Kansas City Fire (MO)        |
| 6:30 PM  | 11 | 17   |   | Tri -State D-Backs (NM)      | 3     | 7  | 21   |   | Grumpy Old Men (CA)          |
| 6:30 PM  | 12 | 18   |   | W.E. Ruth Realty 65 (WA)     | 6     | 4  | 13   |   | California Black Hawks       |

<sup>§</sup> Teams #1-3 GIVE 5-Run OR 11-defensive-player equalizer in games vs. Teams #4-12

Seeding for 65-Major Three-game-guarantee Bracket commencing Wednesday morning AT GOLDEN EAGLE

## Wednesday - May 30, 2012 - Rancho San Rafael Softball Complex • Reno

|   | Time     | # | Runs | Team Name              | Field | # | Runs | Team Name                 |
|---|----------|---|------|------------------------|-------|---|------|---------------------------|
| Ī | 9:30 AM  | 3 | 21   | Village Merchants (FL) | 1     | 1 | 33   | Bickerton Iron Works (CA) |
|   | 11:00 AM | 2 | 31   | Omen 65 (CA)           | 1     | 3 | 12   | Village Merchants (FL)    |

Seeding for 65-Major+ Double Elimination Bracket commencing Wednesday afternoon AT RANCHO SAN RAFAEL

Format: Teams #1-3 play Double Elimination Bracket for 65-Major+ Championship • Internal Seeding only

Teams #4-12 play Three-game-guarantee Bracket for 65-Major Championship

Home Runs - HR Rule of LOWER rated team in game

Major+ = 12 per team per game, 1-up, Walks

Major = 7 per team per game, 1-up, Walks