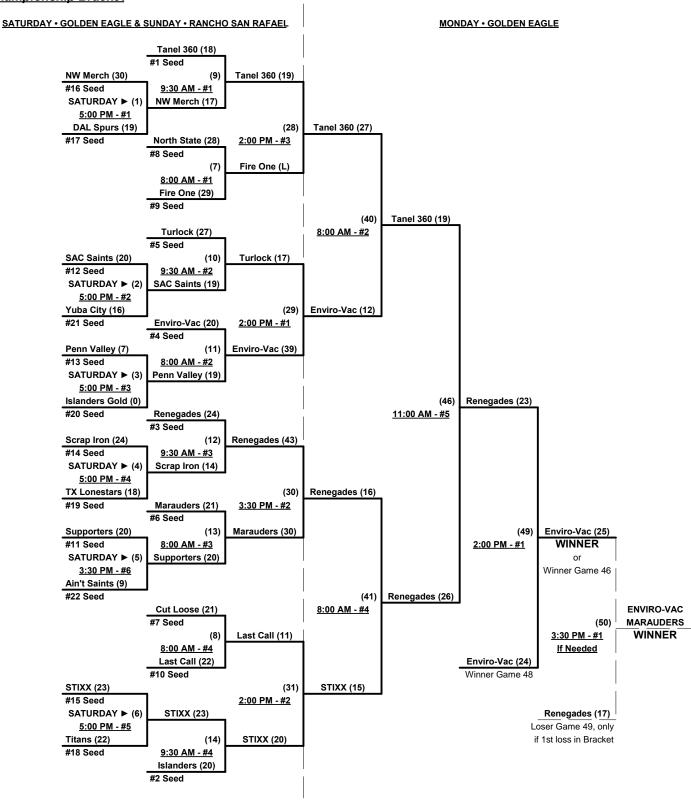

### Men's 60+ AAA Division - 22 Teams

| <u>Win</u> | <u>Loss</u> |    |                           | <u>Win</u> | <u>Loss</u> |    |                             |
|------------|-------------|----|---------------------------|------------|-------------|----|-----------------------------|
| 0          | 2           | 1  | Ain't No Saints (CA)      | 2          | 0           | 12 | No. State Screen Print (CA) |
| 1          | 1           | 2  | Bay Supporters 60's (CA)  | 0          | 2           | 13 | Northwest Merchants (ID)    |
| 2          | 0           | 3  | Cut Loose (CA)            | 1          | 1           | 14 | Penn Valley Grays (CA)      |
| 0          | 2           | 4  | Dallas Spurs (TX)         | 2          | 0           | 15 | Sacto. Islanders 60's (CA)  |
| 2          | 0           | 5  | Enviro-Vac Marauders (BC) | 1          | 1           | 16 | Scrap Iron Diamonds (CO)    |
| 1          | 1           | 6  | Fire One (WA)             | 2          | 0           | 17 | Tanel 360/Bud Light (TX)    |
| 0          | 2           | 7  | Islanders Gold (CA)       | 0          | 2           | 18 | Texas Lone Stars            |
| 2          | 0           | 8  | KC Renegades 60's (MO)    | 1          | 1           | 19 | The Sacto. Saints (CA)      |
| 1          | 1           | 9  | Last Call (NV)            | 0          | 2           | 20 | Titans 60 (CA)              |
| 2          | 0           | 10 | Marauders (CA)            | 2          | 0           | 21 | Turlock Shirt World (CA)    |
| 0          | 2           | 11 | Nor-Cal STIXX 60 (CA)     | 0          | 2           | 22 | Yuba City Express (CA)      |

## Saturday - May 26, 2012 - Golden Eagle Regional Park • Sparks

| Time     | #  | Runs | Team Name                   | Field | #  | Runs | Team Name                   |
|----------|----|------|-----------------------------|-------|----|------|-----------------------------|
| 8:00 AM  | 14 | 22   | Penn Valley Grays (CA)      | 1     | 4  | 16   | Dallas Spurs (TX)           |
| 8:00 AM  | 21 | 25   | Turlock Shirt World (CA)    | 2     | 18 | 20   | Texas Lone Stars            |
| 8:00 AM  | 1  | 16   | Ain't No Saints (CA)        | 3     | 10 | 35   | Marauders (CA)              |
| 8:00 AM  | 19 | 5    | The Sacto. Saints (CA)      | 4     | 17 | 27   | Tanel 360/Bud Light (TX)    |
| 8:00 AM  | 11 | 19   | Nor-Cal STIXX 60 (CA)       | 5     | 5  | 20   | Enviro-Vac Marauders (BC)   |
| 8:00 AM  | 7  | 12   | Islanders Gold (CA)         | 6     | 8  | 21   | KC Renegades 60's (MO)      |
| 9:30 AM  | 4  | 14   | Dallas Spurs (TX)           | 1     | 21 | 22   | Turlock Shirt World (CA)    |
| 9:30 AM  | 18 | 22   | Texas Lone Stars            | 2     | 19 | 23   | The Sacto. Saints (CA)      |
| 9:30 AM  | 10 | 32   | Marauders (CA)              | 3     | 7  | 19   | Islanders Gold (CA)         |
| 9:30 AM  | 17 | 15   | Tanel 360/Bud Light (TX)    | 4     | 11 | 10   | Nor-Cal STIXX 60 (CA)       |
| 9:30 AM  | 5  | 21   | Enviro-Vac Marauders (BC)   | 5     | 20 | 12   | Titans 60 (CA)              |
| 9:30 AM  | 8  | 20   | KC Renegades 60's (MO)      | 6     | 1  | 18   | Ain't No Saints (CA)        |
| 11:00 AM | 9  | 16   | Last Call (NV)              | 1     | 12 | 17   | No. State Screen Print (CA) |
| 11:00 AM | 16 | 30   | Scrap Iron Diamonds (CO)    | 2     | 22 | 29   | Yuba City Express (CA)      |
| 11:00 AM | 3  | 34   | Cut Loose (CA)              | 3     | 14 | 14   | Penn Valley Grays (CA)      |
| 11:00 AM | 6  | 13   | Fire One (WA)               | 4     | 15 | 15   | Sacto. Islanders 60's (CA)  |
| 11:00 AM | 13 | 19   | Northwest Merchants (ID)    | 6     | 2  | 22   | Bay Supporters 60's (CA)    |
| 12:30 PM | 12 | 39   | No. State Screen Print (CA) | 1     | 16 | 32   | Scrap Iron Diamonds (CO)    |
| 12:30 PM | 22 | 25   | Yuba City Express (CA)      | 2     | 3  | 26   | Cut Loose (CA)              |
| 12:30 PM | 2  | 22   | Bay Supporters 60's (CA)    | 3     | 9  | 24   | Last Call (NV)              |
| 12:30 PM | 20 | 20   | Titans 60 (CA)              | 4     | 6  | 24   | Fire One (WA)               |
| 12:30 PM | 15 | 16   | Sacto. Islanders 60's (CA)  | 6     | 13 | 12   | Northwest Merchants (ID)    |

Format: Two (2) game Round Robin to seed 60-AAA Three-game-guarantee Bracket commencing SATURDAY

Home Runs - AAA = 3 per team per game, 1-up, Walks

**NOTE** SSUSA Official Rulebook §9.5 (Retrieving Home Run Balls) will be strictly enforced.

#### Men's 60+ AAA Division - 22 Teams