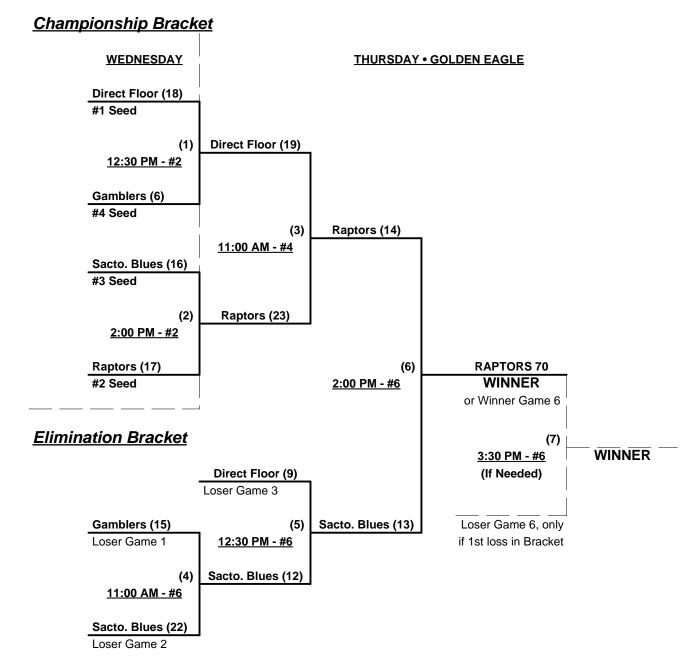

#### Men's 70+ AAA Division - 4 Teams

| <u>Win</u> | <u>Loss</u> |   |                            | <u>Win</u> | Loss |   |                 |
|------------|-------------|---|----------------------------|------------|------|---|-----------------|
| 2          | 1           | 1 | Direct Sales Flooring (CA) | 2          | 1    | 3 | Raptors 70 (CA) |
| 1          | 2           | 2 | Gamblers (CA)              | 1          | 2    | 4 | Sac Blues (CA)  |

#### Tuesday - May 29, 2012 - Shadow Mountain Softball Complex • Sparks

| Time     | # | Runs | Team Name                  | Field | # | Runs | Team Name                  |
|----------|---|------|----------------------------|-------|---|------|----------------------------|
| 12:30 PM | 1 | 9    | Direct Sales Flooring (CA) | 1     | 2 | 14   | Gamblers (CA)              |
| 12:30 PM | 4 | 1    | Sac Blues (CA)             | 4     | 3 | 9    | Raptors 70 (CA)            |
| 2:00 PM  | 2 | 16   | Gamblers (CA)              | 1     | 4 | 20   | Sac Blues (CA)             |
| 2:00 PM  | 3 | 19   | Raptors 70 (CA)            | 4     | 1 | 23   | Direct Sales Flooring (CA) |

#### Wednesday - May 30, 2012 - Shadow Mountain Softball Complex • Sparks

| Time    | # | Runs | Team Name      | Field | # | Runs | Team Name                  |
|---------|---|------|----------------|-------|---|------|----------------------------|
| 8:00 AM | 2 | 7    | Gamblers (CA)  | 1     | 3 | 22   | Raptors 70 (CA)            |
| 9:30 AM | 4 | 11   | Sac Blues (CA) | 1 1   | 1 | 16   | Direct Sales Flooring (CA) |

#### Seeding for 70-AAA Double Elimination Bracket commencing Wednesday afternoon AT SHADOW MOUNTAIN

Format: Full (3-game) Round Robin to seed 70-AAA Double Elimination Bracket

Home Runs - AAA = 3 per team per game, 1-up, Walks