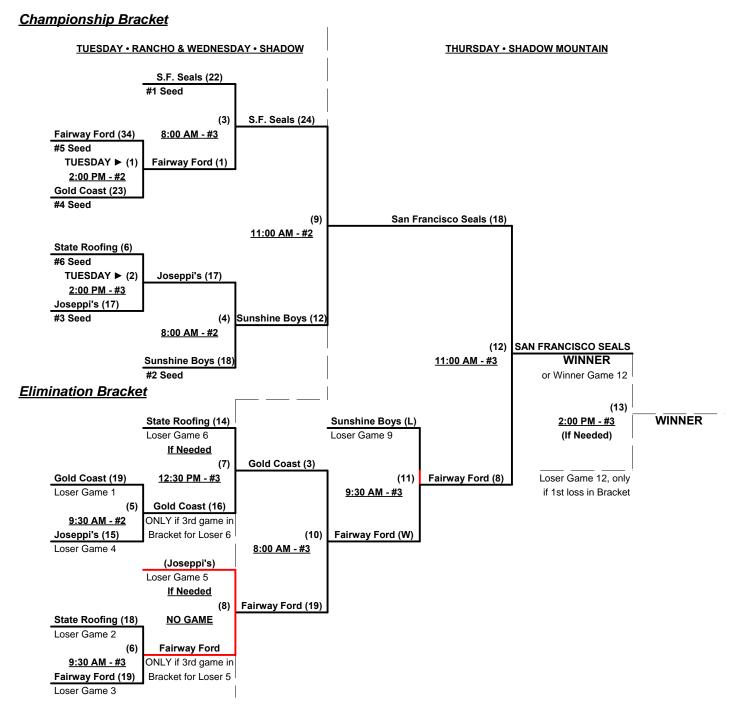

## Men's 75+ Major Division - 6 Teams

|   | <u>Win</u> | <u>Loss</u> |   |                      | <u>Win</u> | <u>Loss</u> |   |                            |
|---|------------|-------------|---|----------------------|------------|-------------|---|----------------------------|
|   | 0          | 2           | 1 | Fairway Ford (CA)    | 2          | 0           | 4 | S. Francisco Seals 75 (CA) |
| _ | 1          | 1           | 2 | Gold Coast 75's (CA) | 0          | 2           | 5 | State Roofing Sys. (CA)    |
|   | 1          | 1           | 3 | Joeseppi's 75's (WA) | 2          | 0           | 6 | Sunshine Boys (CA)         |

#### Tuesday - May 29, 2012 - Rancho San Rafael Softball Complex • Reno

| Time    | # | Runs | Team Name                  | Field | # | Runs | Team Name                  |
|---------|---|------|----------------------------|-------|---|------|----------------------------|
| 8:00 AM | 1 | 12   | Fairway Ford (CA)          | 2     | 3 | 13   | Joeseppi's 75's (WA)       |
| 8:00 AM | 2 | 6    | Gold Coast 75's (CA)       | 3     | 4 | 36   | S. Francisco Seals 75 (CA) |
| 8:00 AM | 6 | 19   | Sunshine Boys (CA)         | 4     | 5 | 16   | State Roofing Sys. (CA)    |
| 9:30 AM | 4 | 16   | S. Francisco Seals 75 (CA) | 2     | 1 | 18   | Fairway Ford (CA)          |
| 9:30 AM | 5 | 8    | State Roofing Sys. (CA)    | 3     | 2 | 19   | Gold Coast 75's (CA)       |
| 9:30 AM | 3 | 12   | Joeseppi's 75's (WA)       | 4     | 6 | 18   | Sunshine Boys (CA)         |

Seeding for 75-Major Three-game-guarantee Bracket commencing Tuesday afternoon AT RANCHO SAN RAFAEL

Format: Two (2) game Round Robin to seed 75-Major Three-game-guarantee Championship Bracket

Home Runs - Open

#### Men's 75+ Major Division - 6 Teams

May 29 - 31, 2012

Rev. 06/08/2012

#### Men's 75/80+ AAA Division - 6 Teams

| <u>Win</u> | Loss |   |                             | <u>Win</u> | <b>Loss</b> |   |                            |
|------------|------|---|-----------------------------|------------|-------------|---|----------------------------|
| 2          | 1    | 1 | Bane, Barham & Hollow. (OR) | 2          | 1           | 4 | Elk Grove Renegades (CA)   |
| 1          | 2    | 2 | Redwood City Chiefs 75 (CA) | 2          | 1           | 5 | Northwest 80's (WA)        |
| 2          | 1    | 3 | Sacramento Gold (CA)        | 0          | 3           | 6 | Redwood City Chief 80 (CA) |

#### Tuesday - May 29, 2012 - Shadow Mountain Softball Complex • Sparks

| Time     | # | Runs | Team Name                   | Field | # | Runs | Team Name                   |
|----------|---|------|-----------------------------|-------|---|------|-----------------------------|
| 9:30 AM  | 1 | 24   | Bane, Barham & Hollow. (OR) | 2     | 2 | 13   | Redwood City Chiefs 75 (CA) |
| 9:30 AM  | 4 | 11   | Elk Grove Renegades (CA)    | 3     | 5 | 17   | Northwest 80's (WA)         |
| 11:00 AM | 2 | 16   | Redwood City Chiefs 75 (CA) | 2     | 3 | 17   | Sacramento Gold (CA)        |
| 11:00 AM | 5 | 29   | Northwest 80's (WA)         | 3     | 6 | 10   | Redwood City Chief 80 (CA)  |
| 12:30 PM | 3 | 15   | Sacramento Gold (CA)        | 2     | 1 | 22   | Bane, Barham & Hollow. (OR) |
| 12:30 PM | 6 | 9    | Redwood City Chief 80 (CA)  | 3     | 4 | 20   | Elk Grove Renegades (CA)    |

Seeding for 75-AAA and 80-AAA Double Elimination Brackets commencing Wednesday afternoon

### Wednesday - May 30, 2012 - Shadow Mountain Softball Complex • Sparks

| Time     | # | Runs |   | Team Name                   | Field | # | Runs | Team Name                     |
|----------|---|------|---|-----------------------------|-------|---|------|-------------------------------|
| 11:00 AM | 1 | 20   | § | Bane, Barham & Hollow. (OR) | 1     | 4 | 24   | Elk Grove Renegades (CA)      |
| 11:00 AM | 5 | 17   |   | Northwest 80's (WA)         | 3     | 2 | 18   | § Redwood City Chiefs 75 (CA) |
| 11:00 AM | 3 | 12   | § | Sacramento Gold (CA)        | 4     | 6 | 11   | Redwood City Chief 80 (CA)    |

§ Teams #1-3 GIVE 5-Run equalizer in games vs. Teams #4-6

Format: Mixed (3-game) Round Robin to seed 75-AAA and 80-AAA Championship Brackets

Teams #1-3 play Double Elimination Bracket for 75-AAA Championship • Seeding on Tuesday games Teams #4-6 play Double Elimination Bracket for 80-AAA Championship • Seeding on Tuesday games

#### Men's 75+ AAA Division - 3 Teams

Rev. 06/08/2012

#### Men's 80+ AAA Division - 3 Teams

May 26 - 28, 2012

Rev. 06/08/2012