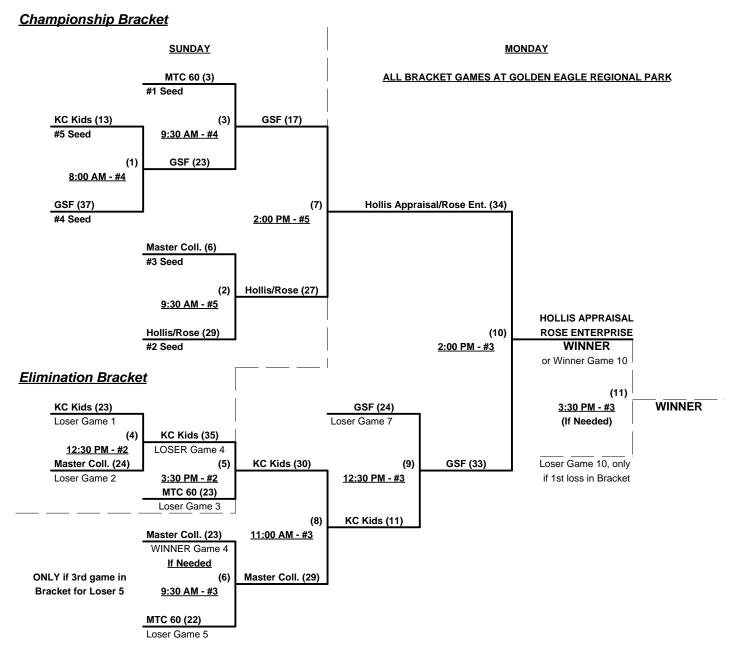

## Men's 60+ Major Plus Division - 5 Teams

|   | <u>Win</u> | <u>Loss</u> |     |                        | <u>Win</u> | <u>Loss</u> |   |                              |
|---|------------|-------------|-----|------------------------|------------|-------------|---|------------------------------|
|   | 0          | 2           | 1   | GSF 60's (AZ)          | 2          | 0           | 4 | MTC Softball Club 60 (CA)    |
| • | 2          | 0           | 2   | Hollis Appraisals (FL) | 1          | 1           | 5 | S. Iron Master Collision (CC |
|   | 0          | 2           | · 3 | KC Kids (KS)           | •          |             |   |                              |

## Saturday - May 26, 2012 - Rancho San Rafael Softball Complex • Reno

| Time     | # | Runs | Team Name                     | Field | # | Runs      | Team Name                     |
|----------|---|------|-------------------------------|-------|---|-----------|-------------------------------|
| 9:00 AM  | 4 | 21   | MTC Softball Club 60 (CA)     | 1     | 3 | 15        | KC Kids (KS)                  |
| 9:00 AM  | 2 | 21   | Hollis Appraisals (FL)        | 4     | 1 | 17        | GSF 60's (AZ)                 |
| 10:30 AM | 3 | 22   | KC Kids (KS)                  | 1 1   | 5 | <b>27</b> | S. Iron Master Collision (CO) |
| 10:30 AM | 1 | 15   | GSF 60's (AZ)                 | 4     | 4 | 23        | MTC Softball Club 60 (CA)     |
| 12:00 PM | 5 | 15   | S. Iron Master Collision (CO) | 1     | 2 | 32        | Hollis Appraisals (FL)        |

Seeding for 60-Major+ Three-game-guarantee Bracket commencing Sunday morning AT GOLDEN EAGLE

Two (2) game Round Robin to seed 60-Major+ Three-game-guarantee Bracket

Home Runs - Major Plus = 12 per team per game, 1-up, Walks