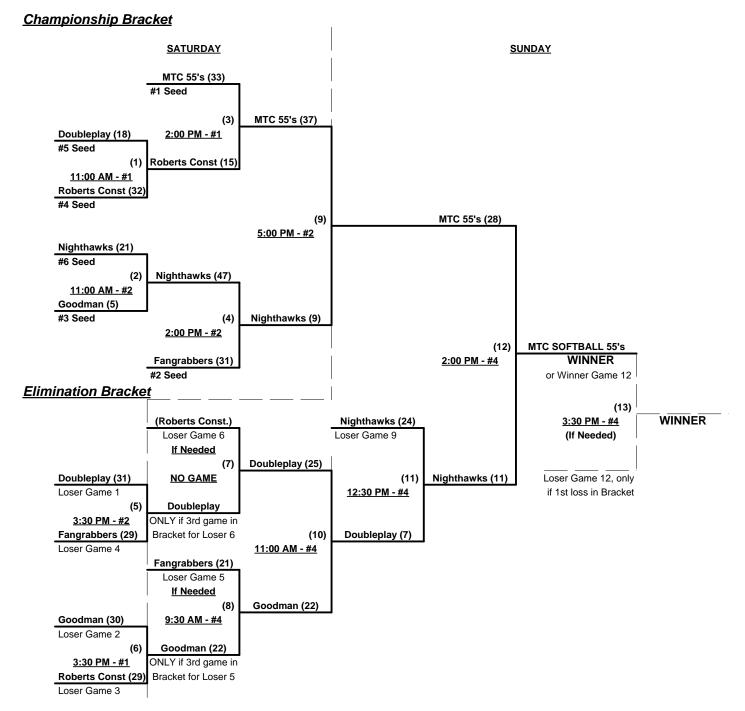

Seeding for 55-Major+ Three-game-guarantee Bracket commencing Saturday morning • See bracket for details

Format: Two (2) game Round Robin to seed 55-Major+ Three-game-guarantee Bracket

Home Runs - Major Plus = 12 per team per game, 1-up, Walks

NOTE: SSUSA Official Rulebook §9.5 (Retrieving Home Run Balls) will be strictly enforced.

Run Rules - 9 runs per ½ inning at bat (except open inning)
Mercy Rule - 20 Runs after 4 innings, 15 runs after 5 innings

Time Limits - RR = 65 + open inn. • Bracket = 70 + open inn. • Championship game(s) = 7 innings full

Tie Breakers - Head to head (in full RR only), least runs allowed, run differential, coin toss

Rev. 06/08/2012

### Men's 55+ Major Plus Division - 6 Teams

June 1 - 3, 2012

Rev. 06/08/2012