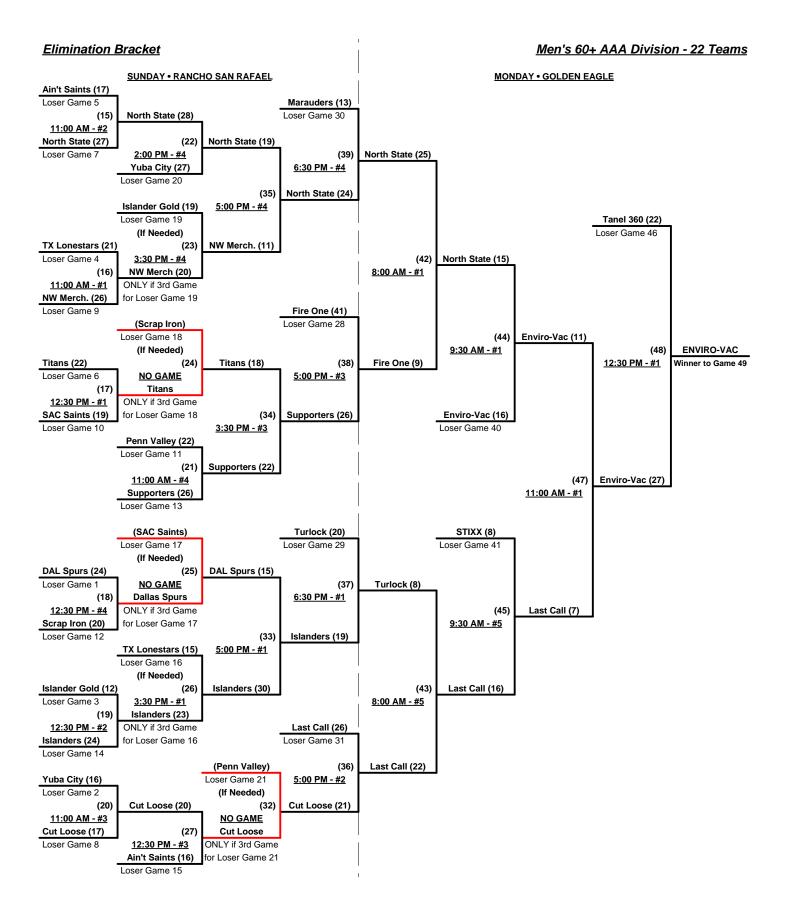

### Men's 60+ AAA Division - 22 Teams

| <u>Win</u> | <u>Loss</u> |    |                           | <u>Win</u> | <u>Loss</u> |    |                             |
|------------|-------------|----|---------------------------|------------|-------------|----|-----------------------------|
| 0          | 2           | 1  | Ain't No Saints (CA)      | 2          | 0           | 12 | No. State Screen Print (CA) |
| 1          | 1           | 2  | Bay Supporters 60's (CA)  | 0          | 2           | 13 | Northwest Merchants (ID)    |
| 2          | 0           | 3  | Cut Loose (CA)            | 1          | 1           | 14 | Penn Valley Grays (CA)      |
| 0          | 2           | 4  | Dallas Spurs (TX)         | 2          | 0           | 15 | Sacto. Islanders 60's (CA)  |
| 2          | 0           | 5  | Enviro-Vac Marauders (BC) | 1          | 1           | 16 | Scrap Iron Diamonds (CO)    |
| 1          | 1           | 6  | Fire One (WA)             | 2          | 0           | 17 | Tanel 360/Bud Light (TX)    |
| 0          | 2           | 7  | Islanders Gold (CA)       | 0          | 2           | 18 | Texas Lone Stars            |
| 2          | 0           | 8  | KC Renegades 60's (MO)    | 1          | 1           | 19 | The Sacto. Saints (CA)      |
| 1          | 1           | 9  | Last Call (NV)            | 0          | 2           | 20 | Titans 60 (CA)              |
| 2          | 0           | 10 | Marauders (CA)            | 2          | 0           | 21 | Turlock Shirt World (CA)    |
| 0          | 2           | 11 | Nor-Cal STIXX 60 (CA)     | 0          | 2           | 22 | Yuba City Express (CA)      |

## Saturday - May 26, 2012 - Golden Eagle Regional Park • Sparks

| Time     | #  | Runs | Team Name                   | Field | #  | Runs | Team Name                   |
|----------|----|------|-----------------------------|-------|----|------|-----------------------------|
| 8:00 AM  | 14 | 22   | Penn Valley Grays (CA)      | 1     | 4  | 16   | Dallas Spurs (TX)           |
| 8:00 AM  | 21 | 25   | Turlock Shirt World (CA)    | 2     | 18 | 20   | Texas Lone Stars            |
| 8:00 AM  | 1  | 16   | Ain't No Saints (CA)        | 3     | 10 | 35   | Marauders (CA)              |
| 8:00 AM  | 19 | 5    | The Sacto. Saints (CA)      | 4     | 17 | 27   | Tanel 360/Bud Light (TX)    |
| 8:00 AM  | 11 | 19   | Nor-Cal STIXX 60 (CA)       | 5     | 5  | 20   | Enviro-Vac Marauders (BC)   |
| 8:00 AM  | 7  | 12   | Islanders Gold (CA)         | 6     | 8  | 21   | KC Renegades 60's (MO)      |
| 9:30 AM  | 4  | 14   | Dallas Spurs (TX)           | 1     | 21 | 22   | Turlock Shirt World (CA)    |
| 9:30 AM  | 18 | 22   | Texas Lone Stars            | 2     | 19 | 23   | The Sacto. Saints (CA)      |
| 9:30 AM  | 10 | 32   | Marauders (CA)              | 3     | 7  | 19   | Islanders Gold (CA)         |
| 9:30 AM  | 17 | 15   | Tanel 360/Bud Light (TX)    | 4     | 11 | 10   | Nor-Cal STIXX 60 (CA)       |
| 9:30 AM  | 5  | 21   | Enviro-Vac Marauders (BC)   | 5     | 20 | 12   | Titans 60 (CA)              |
| 9:30 AM  | 8  | 20   | KC Renegades 60's (MO)      | 6     | 1  | 18   | Ain't No Saints (CA)        |
| 11:00 AM | 9  | 16   | Last Call (NV)              | 1     | 12 | 17   | No. State Screen Print (CA) |
| 11:00 AM | 16 | 30   | Scrap Iron Diamonds (CO)    | 2     | 22 | 29   | Yuba City Express (CA)      |
| 11:00 AM | 3  | 34   | Cut Loose (CA)              | 3     | 14 | 14   | Penn Valley Grays (CA)      |
| 11:00 AM | 6  | 13   | Fire One (WA)               | 4     | 15 | 15   | Sacto. Islanders 60's (CA)  |
| 11:00 AM | 13 | 19   | Northwest Merchants (ID)    | 6     | 2  | 22   | Bay Supporters 60's (CA)    |
| 12:30 PM | 12 | 39   | No. State Screen Print (CA) | 1     | 16 | 32   | Scrap Iron Diamonds (CO)    |
| 12:30 PM | 22 | 25   | Yuba City Express (CA)      | 2     | 3  | 26   | Cut Loose (CA)              |
| 12:30 PM | 2  | 22   | Bay Supporters 60's (CA)    | 3     | 9  | 24   | Last Call (NV)              |
| 12:30 PM | 20 | 20   | Titans 60 (CA)              | 4     | 6  | 24   | Fire One (WA)               |
| 12:30 PM | 15 | 16   | Sacto. Islanders 60's (CA)  | 6     | 13 | 12   | Northwest Merchants (ID)    |

#### Men's 60+ AAA Division - 22 Teams

#### Championship Bracket

Rev. 06/08/2012