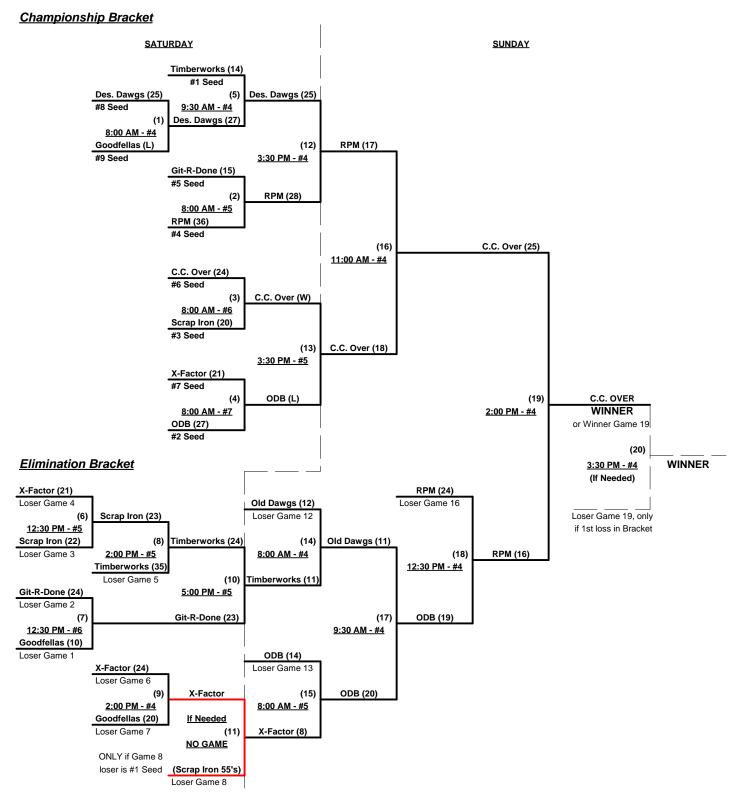

#### Men's 60+ AAA Division - 22 Teams

#### Championship Bracket

Rev. 06/08/2012