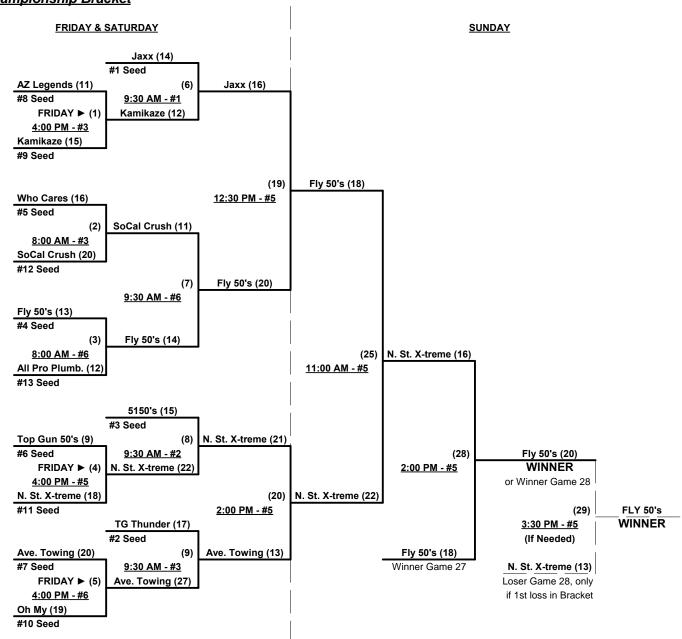

Seeding for 50-AAA Three-game-guarantee Bracket commencing FRIDAY afternoon • See bracket for details

Two (2) game Round Robin to seed 50-AAA Three-game-guarantee Bracket

Home Runs - AAA = 3 per team per game, 1-up, Walks

NOTE SSUSA Official Rulebook §9.5 (Retrieving Home Run Balls) will be strictly enforced.

Run Rules - 5 runs per ½ inning at bat (except open inning)

Time Limits - RR = 65 + open inn. • Bracket = 70 + open inn. • Championship game(s) = 7 innings full

Tie Breakers - Head to head (in full RR only), least runs allowed, run differential, coin toss

Rev. 06/08/2012

### Men's 50+ AAA Division - 13 Teams