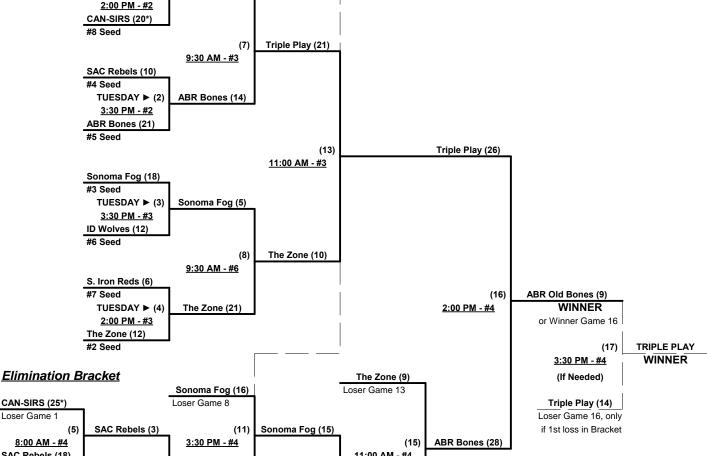

#### Men's 70+ AA Division - 8 Teams

|   | <u>Win</u> | <u>Loss</u> |   |                          | <u>Win</u> | <u>Loss</u> |   |                      |
|---|------------|-------------|---|--------------------------|------------|-------------|---|----------------------|
|   | 1          | 1           | 1 | ABR Old Bones (UT)       | 0          | 2           | 5 | Scrap Iron Reds (CO) |
|   | 1          | 1           | 2 | CAN-Sirs Exhibition (CA) | 1          | 1           | 6 | Sonoma Fog (CA)      |
|   | 1          | 1           | 3 | Idaho Grey Wolves        | 1          | 1           | 7 | The Zone 70's (UT)   |
| Ξ | 1          | 1           | 4 | Sacramento Rebels (CA)   | 2          | 0           | 8 | Triple Play 70 (CA)  |

#### Tuesday - May 29, 2012 - Shadow Mountain Softball Complex • Sparks

| Time     | # | Runs | Team Name                | Field | # | Runs | Team Name                |
|----------|---|------|--------------------------|-------|---|------|--------------------------|
| 8:00 AM  | 1 | 22   | ABR Old Bones (UT)       | 1     | 2 | 19   | CAN-Sirs Exhibition (CA) |
| 8:00 AM  | 5 | 18   | Scrap Iron Reds (CO)     | 2     | 4 | 24   | Sacramento Rebels (CA)   |
| 8:00 AM  | 3 | 10   | Idaho Grey Wolves        | 3     | 6 | 23   | Sonoma Fog (CA)          |
| 8:00 AM  | 7 | 12   | The Zone 70's (UT)       | 4     | 8 | 13   | Triple Play 70 (CA)      |
| 9:30 AM  | 2 | 21   | CAN-Sirs Exhibition (CA) | 1     | 5 | 11   | Scrap Iron Reds (CO)     |
| 9:30 AM  | 8 | 17   | Triple Play 70 (CA)      | 4     | 1 | 9    | ABR Old Bones (UT)       |
| 11:00 AM | 6 | 7    | Sonoma Fog (CA)          | 1     | 7 | 17   | The Zone 70's (UT)       |
| 11:00 AM | 4 | 17   | Sacramento Rebels (CA)   | 4     | 3 | 18   | Idaho Grey Wolves        |

Seeding for 70-AA Three-game-guarantee Bracket commencing Tuesday afternoon AT SHADOW MOUNTAIN

Format: Two (2) game Round Robin to seed 70-AA Three-game-guarantee Bracket

Team #2 plays "Exhibition" only • Seeded last (#8 seed) and cannot advance in bracket