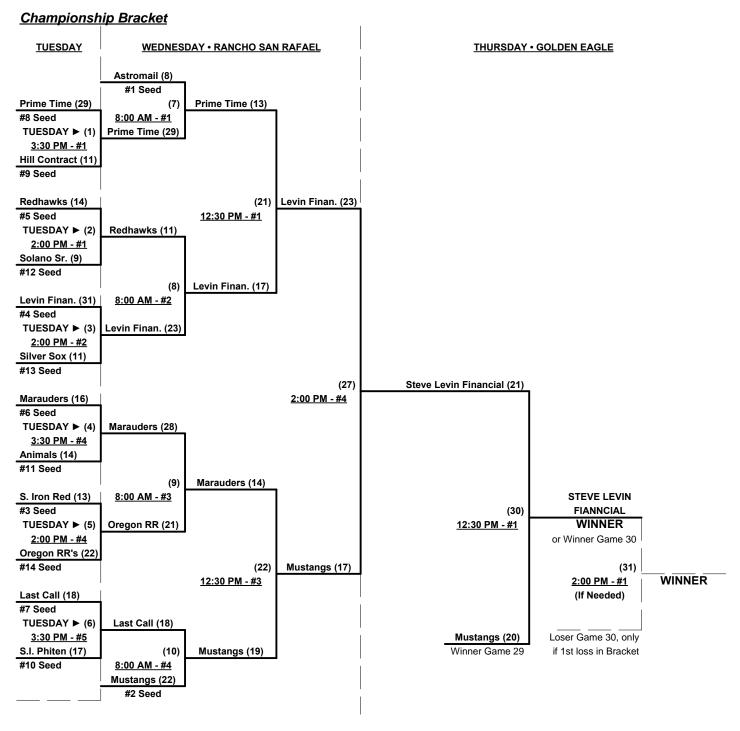

### Men's 65+ AAA Division - 14 Teams

|   | <u>Win</u> | Loss |   |                                | <u>Win</u> | Loss |    |                           |
|---|------------|------|---|--------------------------------|------------|------|----|---------------------------|
|   | 0          | 2    | 1 | Animals 65 (CA)                | 1          | 1    | 8  | Nevada Last Call          |
|   | 2          | 0    | 2 | Astromail (WA)                 | 0          | 2    | 9  | Oregon Roadrunners        |
| • | 1          | 1    | 3 | Hill Contracting Inc./HCI (TX) | 1          | 1    | 10 | Prime Time (CA)           |
| • | 2          | 0    | 4 | Steve Levin Financial (FL)     | 2          | 0    | 11 | Scrap Iron Red (CO)       |
|   | 1          | 1    | 5 | Masters Marauders (BC)         | 0          | 2    | 12 | Scrap Iron/Phiten (CO)    |
|   | 2          | 0    | 6 | Mustangs (CA)                  | 0          | 2    | 13 | Silver Sox (CA)           |
|   | 2          | 0    | 7 | Nor Cal Redhawks (CA)          | 0          | 2    | 14 | Solano Sr. Enforcers (CA) |

## Tuesday - May 29, 2012 - Golden Eagle Regional Park • Sparks

| Time     | #  | Runs       | Team Name                      | Field | #  | Runs | Team Name                      |
|----------|----|------------|--------------------------------|-------|----|------|--------------------------------|
| 8:00 AM  | 13 | 23         | Silver Sox (CA)                | 1     | 4  | 24   | Steve Levin Financial (FL)     |
| 8:00 AM  | 1  | 9          | Animals 65 (CA)                | 2     | 2  | 20   | Astromail (WA)                 |
| 8:00 AM  | 14 | 11         | Solano Sr. Enforcers (CA)      | 3     | 5  | 26   | Masters Marauders (BC)         |
| 8:00 AM  | 10 | 35         | Prime Time (CA)                | 4     | 3  | 20   | Hill Contracting Inc./HCI (TX) |
| 8:00 AM  | 12 | 13         | Scrap Iron/Phiten (CO)         | 5     | 6  | 20   | Mustangs (CA)                  |
| 8:00 AM  | 9  | 25         | Oregon Roadrunners             | 6     | 7  | 26   | Nor Cal Redhawks (CA)          |
| 9:30 AM  | 4  | 30         | Steve Levin Financial (FL)     | 1     | 10 | 10   | Prime Time (CA)                |
| 9:30 AM  | 2  | 19         | Astromail (WA)                 | 2     | 13 | 5    | Silver Sox (CA)                |
| 9:30 AM  | 5  | 14         | Masters Marauders (BC)         | 3     | 8  | 19   | Nevada Last Call               |
| 9:30 AM  | 3  | 22         | Hill Contracting Inc./HCI (TX) | 4     | 1  | 21   | Animals 65 (CA)                |
| 9:30 AM  | 11 | 16         | Scrap Iron Red (CO)            | 5     | 14 | 9    | Solano Sr. Enforcers (CA)      |
| 9:30 AM  | 6  | 20         | Mustangs (CA)                  | 6     | 9  | 10   | Oregon Roadrunners             |
| 11:00 AM | 8  | 19         | Nevada Last Call               | 5     | 11 | 22   | Scrap Iron Red (CO)            |
| 11:00 AM | 7  | <u> 17</u> | Nor Cal Redhawks (CA)          | 6     | 12 | 13   | Scrap Iron/Phiten (CO)         |

#### Seeding for 65-Major Three-game-guarantee Bracket commencing TUESDAY afternoon AT GOLDEN EAGLE

Two (2) game Round Robin to seed 65-AAA Three-game-guarantee Championship Bracket

Home Runs - AAA = 3 per team per game, 1-up, Walks

NOTE SSUSA Official Rulebook §9.5 (Retrieving Home Run Balls) will be strictly enforced.

Run Rules - 5 runs per ½ inning at bat (except open inning)

Time Limits - RR = 65 + open inn. • Bracket = 70 + open inn. • Championship game(s) = 7 innings full