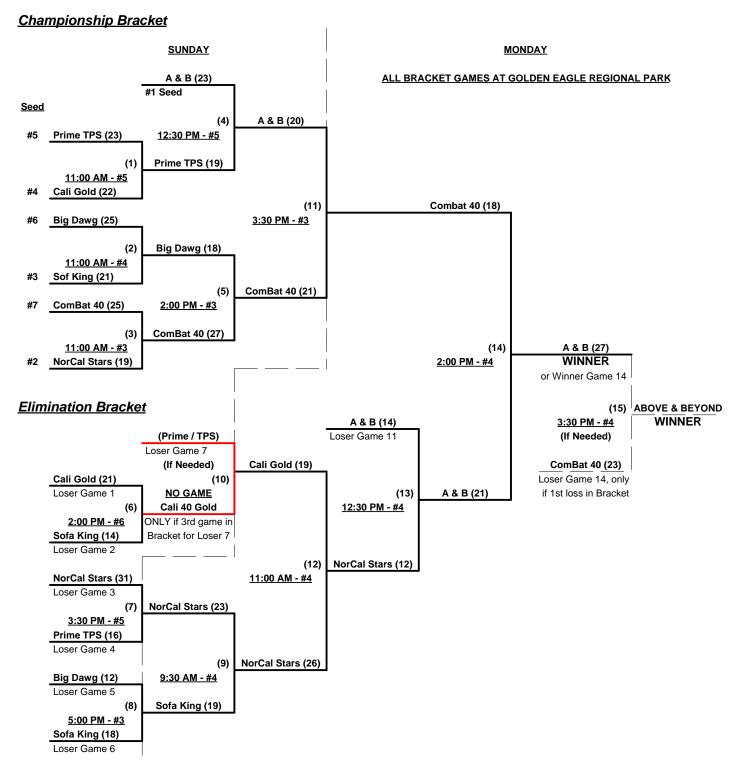

## Men's 40+ Masters Major Division - 7 Teams

|   | <u>Win</u> | <u>Loss</u> |   |                          | <u>Win</u> | <u>Loss</u> |   |                          |
|---|------------|-------------|---|--------------------------|------------|-------------|---|--------------------------|
|   | 2          | 0           | 1 | Above and Beyond 40 (CA) | 1          | 1           | 5 | Prime Lending • TPS (CA) |
|   | 0          | 2           | 2 | Big Dawg Softball (CA)   | 1          | 1           | 6 | SofaKing Softball (CA)   |
| • | 1          | 1           | 3 | Cali 40 Gold (CA)        | 0          | 2           | 7 | Team Combat 40's (WA)    |
| • | 2          | 0           | 4 | Nor Cal Stars (CA)       |            |             |   |                          |

### Saturday - May 26, 2012 - Golden Eagle Regional Park • Sparks

| Time     | # | Runs | Team Name                | Field | # | Runs | Team Name                |
|----------|---|------|--------------------------|-------|---|------|--------------------------|
| 11:00 AM | 6 | 12   | SofaKing Softball (CA)   | 5     | 3 | 22   | Cali 40 Gold (CA)        |
| 12:30 PM | 1 | 25   | Above and Beyond 40 (CA) | 5     | 7 | 14   | Team Combat 40's (WA)    |
| 2:00 PM  | 3 | 20   | Cali 40 Gold (CA)        | 3     | 4 | 21   | Nor Cal Stars (CA)       |
| 2:00 PM  | 2 | 16   | Big Dawg Softball (CA)   | 4     | 1 | 30   | Above and Beyond 40 (CA) |
| 2:00 PM  | 5 | 11   | Prime Lending • TPS (CA) | 5     | 6 | 17   | SofaKing Softball (CA)   |
| 3:30 PM  | 4 | 19   | Nor Cal Stars (CA)       | 4     | 2 | 16   | Big Dawg Softball (CA)   |
| 3:30 PM  | 7 | 22   | Team Combat 40's (WA)    | 5     | 5 | 32   | Prime Lending • TPS (CA) |

Seeding for 40-Men's Three-game-guarantee Bracket commencing Sunday morning AT GOLDEN EAGLE

Format: Two (2) game Round Robin to seed 40-Men's Three-game-guarantee Bracket

Home Runs - Major = 8 per team per game, Outs

NOTE: SSUSA Official Rulebook §9.5 (Retrieving Home Run Balls) will be strictly enforced.

Run Rules - 5 runs per ½ inning at bat (except open inning)

Time Limits - RR = 65 + open inn. • Bracket = 70 + open inn. • Championship game(s) = 7 innings full

Tie Breakers - Head to head (in full RR only), least runs allowed, run differential, coin toss

Rev. 06/08/2012