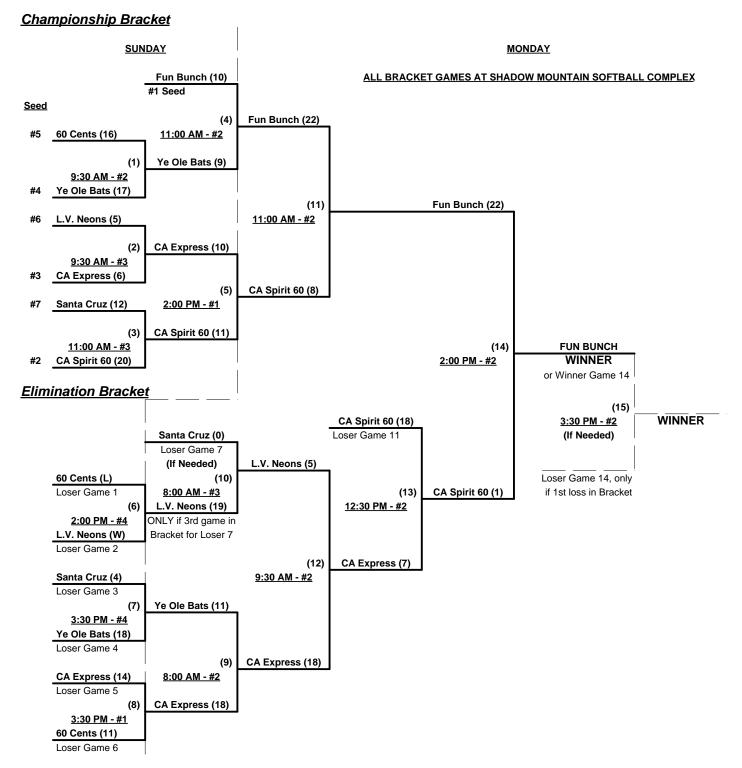

#### Women's 60/65+ Division - 9 Teams

| <u>Win</u> | Loss |   | <u>Women's 60+</u>   | <u>Win</u> | Loss |   | Women's 60+                |
|------------|------|---|----------------------|------------|------|---|----------------------------|
| 0          | 2    | 1 | 60 Cents (CA)        | 0          | 2    | 6 | S. Cruz Blues Breaker (CA) |
| 2          | 0    | 2 | California Express   | 1          | 1    | 7 | Ye Ole Bats (NV)           |
| 2          | 0    | 3 | California Spirit 60 | •          |      |   | <u>Women's 65+</u>         |
| 2          | 0    | 4 | Fun Bunch (MO)       | 0          | 2    | 8 | California Spirit 65       |
| 0          | 2    | 5 | Las Vegas Neons (NV) | 2          | 0    | 9 | Dream Catchers (NM)        |

#### Saturday - May 26, 2012 - Shadow Mountain Softball Complex • Sparks

| Time     | # | Runs | Team Name                  | Field | # | Runs | Team Name                  |
|----------|---|------|----------------------------|-------|---|------|----------------------------|
| 9:00 AM  | 5 | 3    | Las Vegas Neons (NV)       | 2     | 3 | 15   | California Spirit 60       |
| 10:30 AM | 3 | 20   | California Spirit 60       | 2     | 7 | 9    | Ye Ole Bats (NV)           |
| 12:00 PM | 7 | 3    | Ye Ole Bats (NV)           | 2     | 1 | 18   | 60 Cents (CA)              |
| 12:00 PM | 4 | 20   | Fun Bunch (MO)             | 3     | 8 | 9    | § California Spirit 65     |
| 12:00 PM | 2 | 23   | California Express         | 4     | 5 | 16   | Las Vegas Neons (NV)       |
| 1:30 PM  | 1 | 12   | 60 Cents (CA)              | 2     | 9 | 17   | § Dream Catchers (NM)      |
| 1:30 PM  | 6 | 1    | S. Cruz Blues Breaker (CA) | 3     | 4 | 35   | Fun Bunch (MO)             |
| 3:00 PM  | 9 | 16   | § Dream Catchers (NM)      | 2     | 6 | 10   | S. Cruz Blues Breaker (CA) |
| 3:00 PM  | 8 | 6    | § California Spirit 65     | 3     | 2 | 15   | California Express         |

<sup>§</sup> Teams #8-9 RECEIVE 5-Run equalizer in all seeding games vs. Teams #1-7

#### Seeding for Women's 60+ Three-game-guarantee Bracket commencing Sunday morning AT SHADOW MOUNTAIN

Format: Two (2) game Round Robin to seed 60-Women's Three-game-guarantee Bracket

Teams #1-7 play Three-game-guarantee Bracket for Women's 60+ Championship Teams #8-9 play Best 3 of 5 Championship Series for Women's 65+ Championship