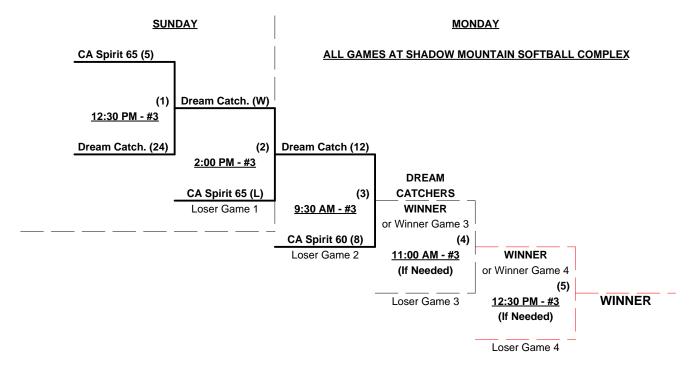

#### Women's 60/65+ Division - 9 Teams

| <u>Win</u> | Loss |   | <u>Women's 60+</u>   | <u>Win</u> | Loss |   | Women's 60+                |
|------------|------|---|----------------------|------------|------|---|----------------------------|
| 0          | 2    | 1 | 60 Cents (CA)        | 0          | 2    | 6 | S. Cruz Blues Breaker (CA) |
| 2          | 0    | 2 | California Express   | 1          | 1    | 7 | Ye Ole Bats (NV)           |
| 2          | 0    | 3 | California Spirit 60 | •          |      |   | <u>Women's 65+</u>         |
| 2          | 0    | 4 | Fun Bunch (MO)       | 0          | 2    | 8 | California Spirit 65       |
| 0          | 2    | 5 | Las Vegas Neons (NV) | 2          | 0    | 9 | Dream Catchers (NM)        |

#### Seeding for Women's 60+ Three-game-guarantee Bracket commencing Sunday morning AT SHADOW MOUNTAIN

Format: Two (2) game Round Robin to seed 60-Women's Three-game-guarantee Bracket

Teams #1-7 play Three-game-guarantee Bracket for Women's 60+ Championship Teams #8-9 play Best 3 of 5 Championship Series for Women's 65+ Championship