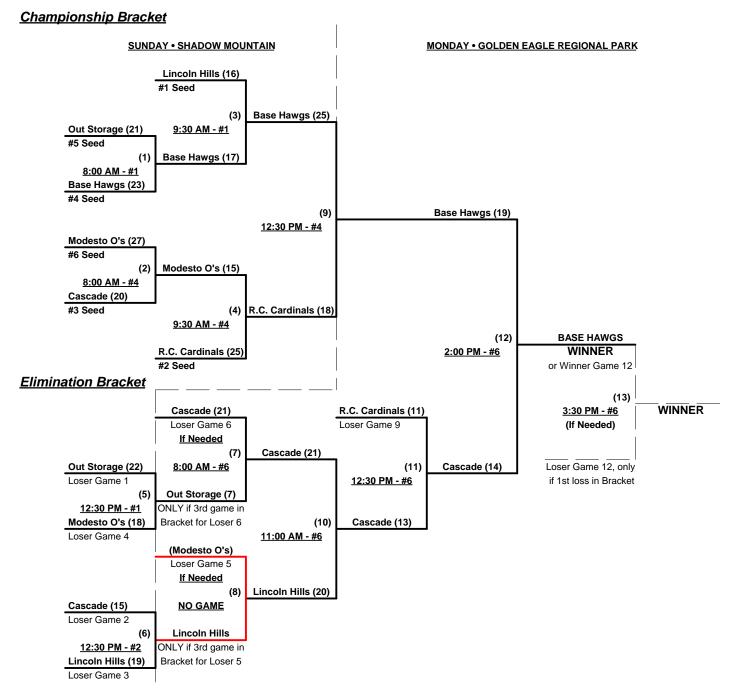

### Men's 60+ AA Division - 6 Teams

| <u>Wii</u> | <u> Loss</u> | <u>ì</u> |                             | <u>Win</u> | <u>Loss</u> |   |                         |
|------------|--------------|----------|-----------------------------|------------|-------------|---|-------------------------|
| 1          | 1            | _ 1      | Base Hawgs (CA)             | 1/2        | 11/2        | 4 | Modesto O's (CA)        |
| 1          | 1            | _ 2      | Cascade Irrig./Rexius (OR)  | 1/2        | 11/2        | 5 | Out of Storage (CA)     |
| 2          | 0            | _ 3      | L. Hills Coyotes Black (CA) | 1          | 1           | 6 | Redwood City Cards (CA) |

## Saturday - May 26, 2012 - Golden Eagle Regional Park • Sparks

| Tir  | me   | # | Runs | Team Name                   | Field | # | Runs | Team Name                   |
|------|------|---|------|-----------------------------|-------|---|------|-----------------------------|
| 2:00 | 0 PM | 1 | 51   | Base Hawgs (CA)             | 1     | 4 | 28   | Modesto O's (CA)            |
| 2:00 | 0 PM | 5 | 19   | Out of Storage (CA)         | 2     | 6 | 20   | Redwood City Cards (CA)     |
| 2:00 | 0 PM | 2 | 23   | Cascade Irrig./Rexius (OR)  | 6     | 3 | 27   | L. Hills Coyotes Black (CA) |
| 3:30 | 0 PM | 4 | 10   | Modesto O's (CA)            | 1     | 5 | 10   | Out of Storage (CA)         |
| 3:30 | 0 PM | 6 | 13   | Redwood City Cards (CA)     | 2     | 2 | 18   | Cascade Irrig./Rexius (OR)  |
| 3:30 | 0 PM | 3 | 19   | L. Hills Coyotes Black (CA) | 3     | 1 | 11   | Base Hawgs (CA)             |

Seeding for 60-AA Three-game-guarantee Bracket commencing Sunday morning AT SHADOW MOUNTAIN

Format: Two (2) game Round Robin to seed 60-AA Three-game-guarantee Bracket

Home Runs - AA = 1 per team per game, Outs

### Men's 60+ AA Division - 6 Teams

May 29 - 31, 2012

Rev. 06/08/2012