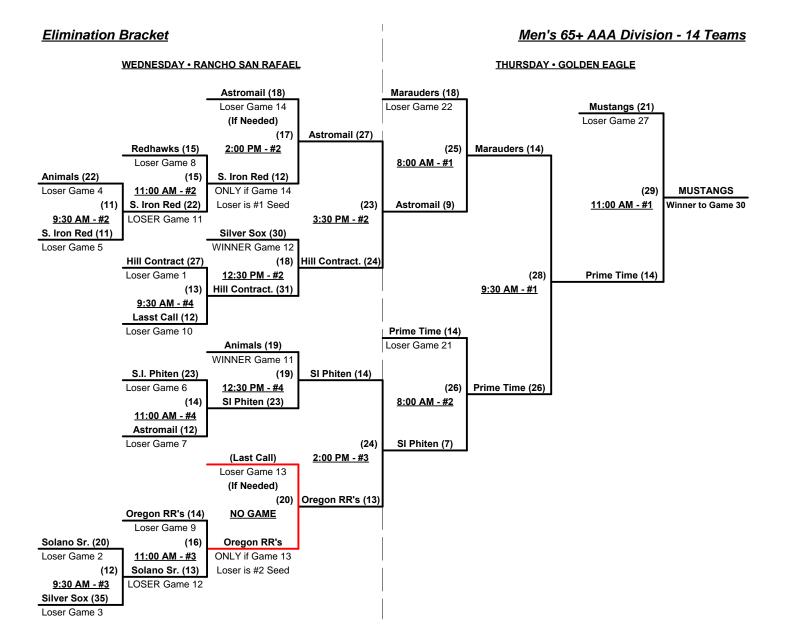

### Men's 65+ AAA Division - 14 Teams

|   | <u>Win</u> | Loss |   |                                | <u>Win</u> | Loss |    |                           |
|---|------------|------|---|--------------------------------|------------|------|----|---------------------------|
|   | 0          | 2    | 1 | Animals 65 (CA)                | 1          | 1    | 8  | Nevada Last Call          |
|   | 2          | 0    | 2 | Astromail (WA)                 | 0          | 2    | 9  | Oregon Roadrunners        |
| • | 1          | 1    | 3 | Hill Contracting Inc./HCI (TX) | 1          | 1    | 10 | Prime Time (CA)           |
| • | 2          | 0    | 4 | Steve Levin Financial (FL)     | 2          | 0    | 11 | Scrap Iron Red (CO)       |
|   | 1          | 1    | 5 | Masters Marauders (BC)         | 0          | 2    | 12 | Scrap Iron/Phiten (CO)    |
|   | 2          | 0    | 6 | Mustangs (CA)                  | 0          | 2    | 13 | Silver Sox (CA)           |
|   | 2          | 0    | 7 | Nor Cal Redhawks (CA)          | 0          | 2    | 14 | Solano Sr. Enforcers (CA) |

## Tuesday - May 29, 2012 - Golden Eagle Regional Park • Sparks

| Time     | #  | Runs       | Team Name                      | Field | #  | Runs | Team Name                      |
|----------|----|------------|--------------------------------|-------|----|------|--------------------------------|
| 8:00 AM  | 13 | 23         | Silver Sox (CA)                | 1     | 4  | 24   | Steve Levin Financial (FL)     |
| 8:00 AM  | 1  | 9          | Animals 65 (CA)                | 2     | 2  | 20   | Astromail (WA)                 |
| 8:00 AM  | 14 | 11         | Solano Sr. Enforcers (CA)      | 3     | 5  | 26   | Masters Marauders (BC)         |
| 8:00 AM  | 10 | 35         | Prime Time (CA)                | 4     | 3  | 20   | Hill Contracting Inc./HCI (TX) |
| 8:00 AM  | 12 | 13         | Scrap Iron/Phiten (CO)         | 5     | 6  | 20   | Mustangs (CA)                  |
| 8:00 AM  | 9  | 25         | Oregon Roadrunners             | 6     | 7  | 26   | Nor Cal Redhawks (CA)          |
| 9:30 AM  | 4  | 30         | Steve Levin Financial (FL)     | 1     | 10 | 10   | Prime Time (CA)                |
| 9:30 AM  | 2  | 19         | Astromail (WA)                 | 2     | 13 | 5    | Silver Sox (CA)                |
| 9:30 AM  | 5  | 14         | Masters Marauders (BC)         | 3     | 8  | 19   | Nevada Last Call               |
| 9:30 AM  | 3  | 22         | Hill Contracting Inc./HCI (TX) | 4     | 1  | 21   | Animals 65 (CA)                |
| 9:30 AM  | 11 | 16         | Scrap Iron Red (CO)            | 5     | 14 | 9    | Solano Sr. Enforcers (CA)      |
| 9:30 AM  | 6  | 20         | Mustangs (CA)                  | 6     | 9  | 10   | Oregon Roadrunners             |
| 11:00 AM | 8  | 19         | Nevada Last Call               | 5     | 11 | 22   | Scrap Iron Red (CO)            |
| 11:00 AM | 7  | <u> 17</u> | Nor Cal Redhawks (CA)          | 6     | 12 | 13   | Scrap Iron/Phiten (CO)         |

#### Seeding for 65-Major Three-game-guarantee Bracket commencing TUESDAY afternoon AT GOLDEN EAGLE

Two (2) game Round Robin to seed 65-AAA Three-game-guarantee Championship Bracket

Home Runs - AAA = 3 per team per game, 1-up, Walks

NOTE SSUSA Official Rulebook §9.5 (Retrieving Home Run Balls) will be strictly enforced.

Run Rules - 5 runs per ½ inning at bat (except open inning)

Time Limits - RR = 65 + open inn. • Bracket = 70 + open inn. • Championship game(s) = 7 innings full