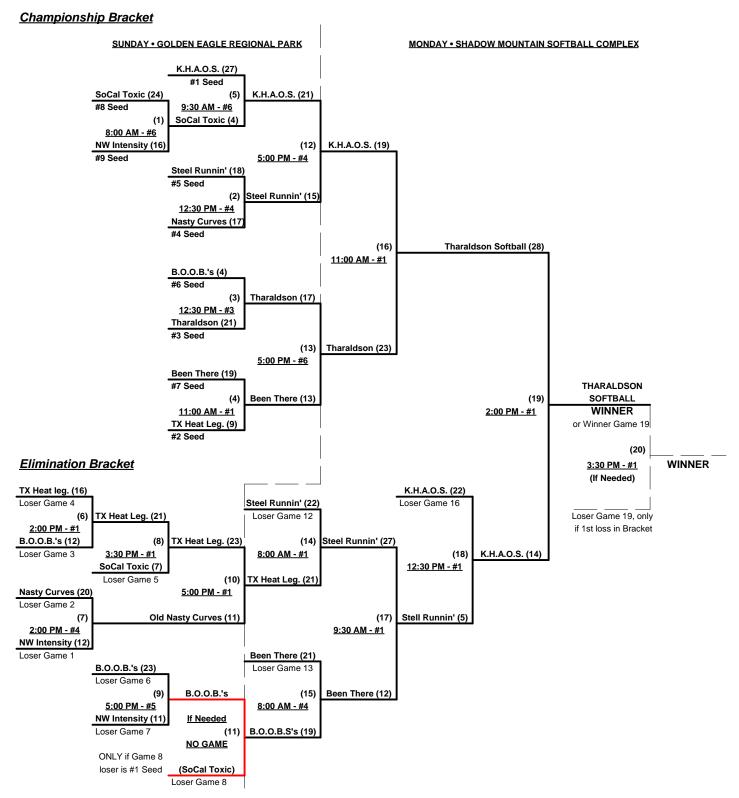

## Women's 40+ Masters Division - 9 Teams

|   | <u>Win</u> | <u>Loss</u> |   |                            | <u>Win</u> | <u>Loss</u> |   |                          |
|---|------------|-------------|---|----------------------------|------------|-------------|---|--------------------------|
|   | 2          | 0           | 1 | Team K.H.A.O.S. (CA)       | 0          | 2           | 6 | So Cal Toxic (CA)        |
|   | 1          | 1           | 2 | B.O.O.B.S (CA)             | 2          | 0           | 7 | Texas Heat Legends       |
| • | 0          | 2           | 3 | Been There, Done That (CA) | 2          | 0           | 8 | Tharaldson Softball (NV) |
| • | 0          | 2           | 4 | NorthWest Intensity (ID)   | 1          | 1           | 9 | Steel Runnin' (CA)       |
| • | 1          | 1           | 5 | Old Nasty Curves (CA)      |            |             |   |                          |

### Saturday - May 26, 2012 - Rancho San Rafael Softball Complex • Reno

| Time     | # | Runs |   | Team Name                  | Field | # | Runs | Team Name                  |
|----------|---|------|---|----------------------------|-------|---|------|----------------------------|
| 9:00 AM  | 1 | 21   | § | Team K.H.A.O.S. (CA)       | 2     | 6 | 16   | So Cal Toxic (CA)          |
| 9:00 AM  | 5 | 16   |   | Old Nasty Curves (CA)      | 3     | 3 | 15   | Been There, Done That (CA) |
| 10:30 AM | 6 | 18   |   | So Cal Toxic (CA)          | 2     | 7 | 22   | Texas Heat Legends         |
| 10:30 AM | 8 | 13   |   | Tharaldson Softball (NV)   | 3     | 5 | 12   | Old Nasty Curves (CA)      |
| 12:00 PM | 7 | 20   |   | Texas Heat Legends         | 2     | 2 | 13   | B.O.O.B.S (CA)             |
| 12:00 PM | 3 | 15   |   | Been There, Done That (CA) | 3     | 1 | 18   | § Team K.H.A.O.S. (CA)     |
| 1:30 PM  | 2 | 20   |   | B.O.O.B.S (CA)             | 2     | 4 | 19   | NorthWest Intensity (ID)   |
| 1:30 PM  | 9 | 23   | § | Steel Runnin' (CA)         | 3     | 8 | 24   | Tharaldson Softball (NV)   |
| 3:00 PM  | 4 | 11   |   | NorthWest Intensity (ID)   | 3     | 9 | 29   | § Steel Runnin' (CA)       |

§ Team #1 GIVES 5-Run OR 11-Defensive Player equalizer in all games vs. Teams #2-8
AND Team #9 RECEIVES 5-Run OR 11-Defensive Player equalizer in all games vs. Teams #2-8

¶ Team #1 GIVES 5-Run AND 11-Defensive Player equalizer in any game(s) vs. Team #9

#### Seeding for Women's 40+ Three-game-guarantee Bracket commencing Sunday morning AT GOLDEN EAGLE

Format: Two (2) game Round Robin to seed 40-Women's Three-game-guarantee Bracket

Team #1 & Team #9 must WIN bracket for 1st Place Awards and T.O.C. bid

If Team #1 OR Team #9 wins bracket, top finmishing 40-AAA receives 1st place awards and T.O.C.

Home Runs - AAA Rule = 3 per team per game, 1-Up, Walks

NOTE: SSUSA Official Rulebook §9.5 (Retrieving Home Run Balls) will be strictly enforced.