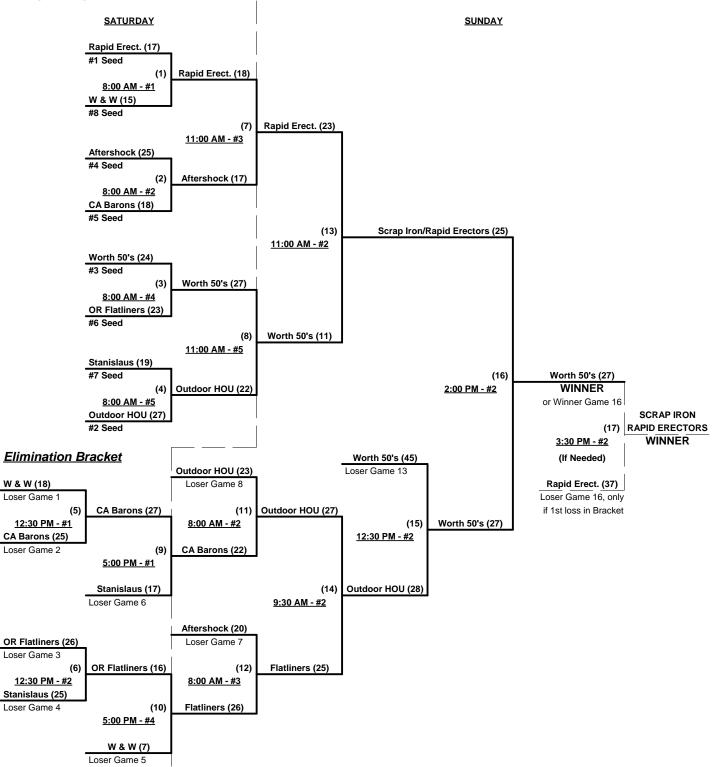

## Men's 50+ Major Division - 8 Teams

|   | <u>Win</u> | <u>Loss</u> |   |                             | <u>Win</u> | <b>Loss</b> |   |                          |
|---|------------|-------------|---|-----------------------------|------------|-------------|---|--------------------------|
|   | 1          | 1           | 1 | California Barons           | 1          | 1           | 5 | So. Oregon Flatliners    |
| _ | 2          | 0           | 2 | Outdoor Homescapes (TX)     | 0          | 2           | 6 | Stanislaus Sluggers (CA) |
| _ | 0          | 2           | 3 | Scrap Iron Aftershock (CO)  | 1          | 1           | 7 | W & W Oregon 50's (OR)   |
| _ | 2          | 0           | 4 | S. Iron/Rapid Erectors (CO) | 1          | 1           | 8 | Worth 50's (CA)          |

## Friday - June 1, 2012 - Golden Eagle Regional Park Softball Complex • Sparks

| Time     | # | Runs          | Team Name                   | Field | # | Runs | Team Name                   |
|----------|---|---------------|-----------------------------|-------|---|------|-----------------------------|
| 11:30 AM | 1 | 18            | California Barons           | 1     | 4 | 19   | S. Iron/Rapid Erectors (CO) |
| 11:30 AM | 3 | 6             | Scrap Iron Aftershock (CO)  | 3     | 8 | 19   | Worth 50's (CA)             |
| 11:30 AM | 6 | 20            | Stanislaus Sluggers (CA)    | 6     | 5 | 24   | So. Oregon Flatliners       |
| 1:00 PM  | 4 | <del>26</del> | S. Iron/Rapid Erectors (CO) | 1 1   | 7 | 14   | W & W Oregon 50's (OR)      |
| 1:00 PM  | 2 | 17            | Outdoor Homescapes (TX)     | 6     | 6 | 14   | Stanislaus Sluggers (CA)    |
| 2:30 PM  | 5 | 17            | So. Oregon Flatliners       | 1 1   | 1 | 18   | California Barons           |
| 2:30 PM  | 7 | 17            | W & W Oregon 50's (OR)      | 5     | 3 | 16   | Scrap Iron Aftershock (CO)  |
| 2:30 PM  | 8 | 20            | Worth 50's (CA)             | 6     | 2 | 24   | Outdoor Homescapes (TX)     |

NOTE: Scores and standings restated for incorrect score card signed during seeding

Seeding for 50-Major Three-game-guarantee Bracket commencing Sunday morning AT GOLDEN EAGLE

Format: Two (2) game Round Robin to seed 50-Major Three-game-guarantee Bracket