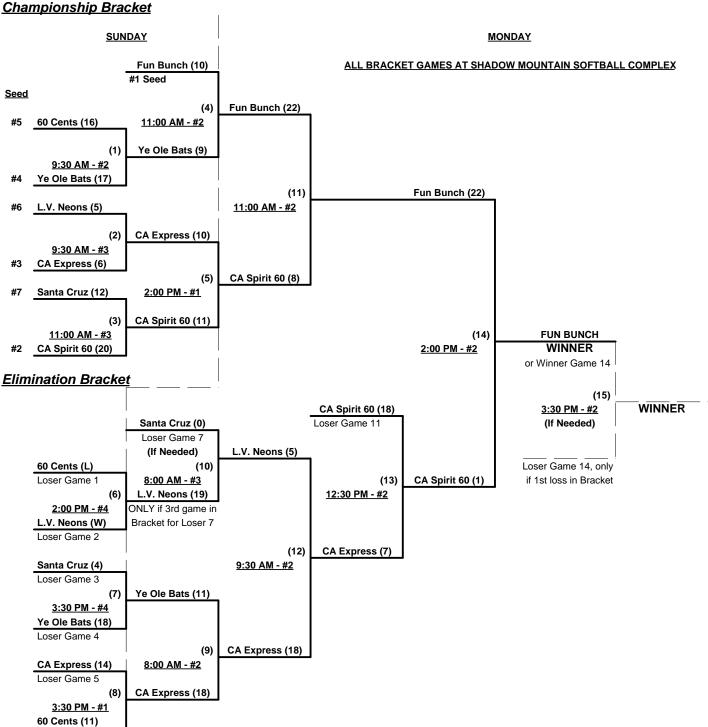

### Seeding for Women's 60+ Three-game-guarantee Bracket commencing Sunday morning AT SHADOW MOUNTAIN

Format: Two (2) game Round Robin to seed 60-Women's Three-game-guarantee Bracket

Teams #1-7 play Three-game-guarantee Bracket for Women's 60+ Championship

Teams #8-9 play Best 3 of 5 Championship Series for Women's 65+ Championship Home Runs - Open

**NOTE:** SSUSA Official Rulebook §9.5 (Retrieving Home Run Balls) will be strictly enforced.

Run Rules - 5 runs per ½ inning at bat (except open inning)

Time Limits -  $RR = 65 + open inn. \bullet Bracket = 70 + open inn. \bullet Championship game(s) = 7 innings full$ Tie Breakers - Head to head (in full RR only), least runs allowed, run differential, coin toss

### Women's 60+ Division - 7 Teams

Rev. 06/08/2012

Loser Game 6

Rev. 06/08/2012