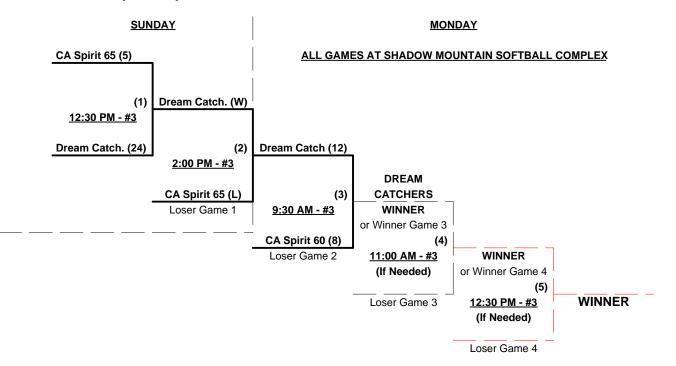

Teams #1-7 play Three-game-guarantee Bracket for Women's 60+ Championship

Teams #8-9 play Best 3 of 5 Championship Series for Women's 65+ Championship Home Runs - Open

**NOTE:** SSUSA Official Rulebook §9.5 (Retrieving Home Run Balls) will be strictly enforced.

Run Rules - 5 runs per ½ inning at bat (except open inning)

Time Limits -  $RR = 65 + open inn. \bullet Bracket = 70 + open inn. \bullet Championship game(s) = 7 innings full$ Tie Breakers - Head to head (in full RR only), least runs allowed, run differential, coin toss

### Schedule Subject to Change at Discretion of Tournament and Field Directors



May 26 - 28, 2012

### Women's 60+ Division - 7 Teams

Rev. 06/08/2012



Loser Game 6



Rev. 06/08/2012

## Women's 65+ Division - 2 Teams

### Best 3 of 5 Championship Series