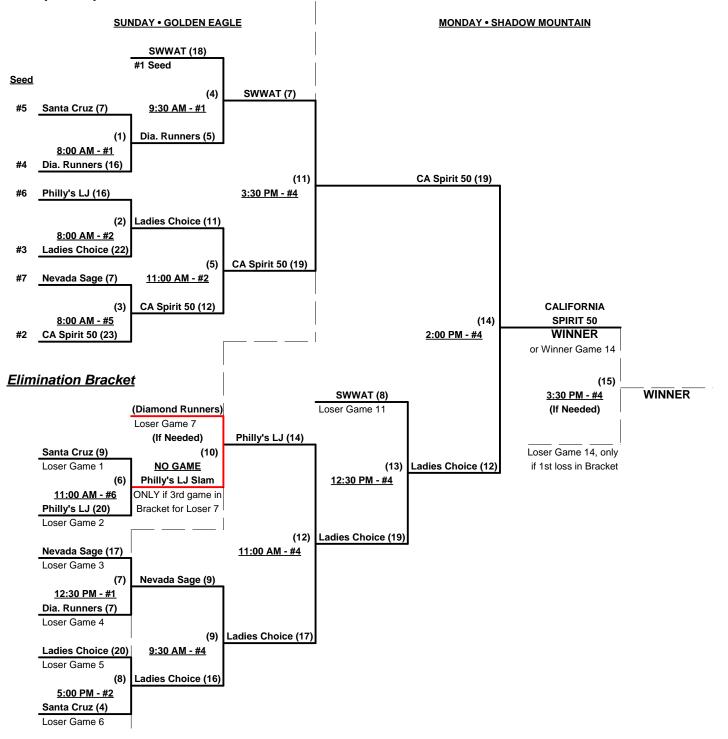

Seeding for 50-Women's Three-game-guarantee Bracket commencing Sunday morning AT GOLDEN EAGLE

Format: Two (2) game Round Robin to seed 50-Women's Three-game-guarantee Bracket Home Runs - Open

**NOTE:** SSUSA Official Rulebook §9.5 (Retrieving Home Run Balls) will be strictly enforced.

Run Rules - 5 runs per ½ inning at bat (except open inning)

Time Limits -  $RR = 65 + open inn. \bullet Bracket = 70 + open inn. \bullet Championship game(s) = 7 innings full Tie Breakers - Head to head (in full RR only), least runs allowed, run differential, coin toss$ 

### Women's 50+ Division - 7 Teams

#### Championship Bracket

Rev. 06/08/2012