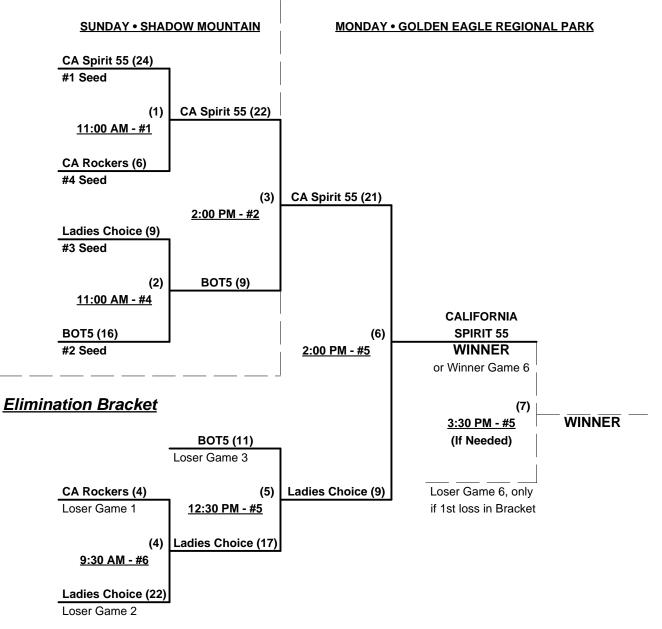

Seeding for 55-Women's Double Elimination Bracket commencing Sunday morning AT SHADOW MOUNTAIN

Format: Full (3-game) Round Robin to seed Women's 55+ Double Elimination Bracket

Home Runs - Open

**NOTE:** SSUSA Official Rulebook §9.5 (Retrieving Home Run Balls) will be strictly enforced.

Run Rules - 5 runs per <sup>1</sup>/<sub>2</sub> inning at bat (except open inning)

Time Limits -  $RR = 65 + open inn. \bullet Bracket = 70 + open inn. \bullet Championship game(s) = 7 innings full$ Tie Breakers - Head to head (in full RR only), least runs allowed, run differential, coin toss

# Women's 55+ Division - 4 Teams

## Championship Bracket

|                |            | ¢                                 |   | SSUSA's Rock 'n Reno Challenge Cup 2012<br>Reno & Sparks, Nevada<br>May 26 - 28, 2012 |            |             |      |                            |  |  |  |
|----------------|------------|-----------------------------------|---|---------------------------------------------------------------------------------------|------------|-------------|------|----------------------------|--|--|--|
| US             | Ä          |                                   |   |                                                                                       |            |             | _    | Rev. 06/08/2012            |  |  |  |
| more than just | t a game   | Women's 60/65+ Division - 9 Teams |   |                                                                                       |            |             | eams |                            |  |  |  |
|                | <u>Win</u> | <u>Loss</u>                       |   | <u>Women's 60+</u>                                                                    | <u>Win</u> | <u>Loss</u> |      | <u>Women's 60+</u>         |  |  |  |
|                | 0          | 2                                 | 1 | 60 Cents (CA)                                                                         | 0          | 2           | 6    | S. Cruz Blues Breaker (CA) |  |  |  |
|                | 2          | 0                                 | 2 | California Express                                                                    | 1          | 1           | 7    | Ye Ole Bats (NV)           |  |  |  |
|                | 2          | 0                                 | 3 | California Spirit 60                                                                  |            |             |      | <u>Women's 65+</u>         |  |  |  |
|                | 2          | 0                                 | 4 | Fun Bunch (MO)                                                                        | 0          | 2           | 8    | California Spirit 65       |  |  |  |
|                | 0          | 2                                 | 5 | Las Vegas Neons (NV)                                                                  | 2          | 0           | 9    | Dream Catchers (NM)        |  |  |  |