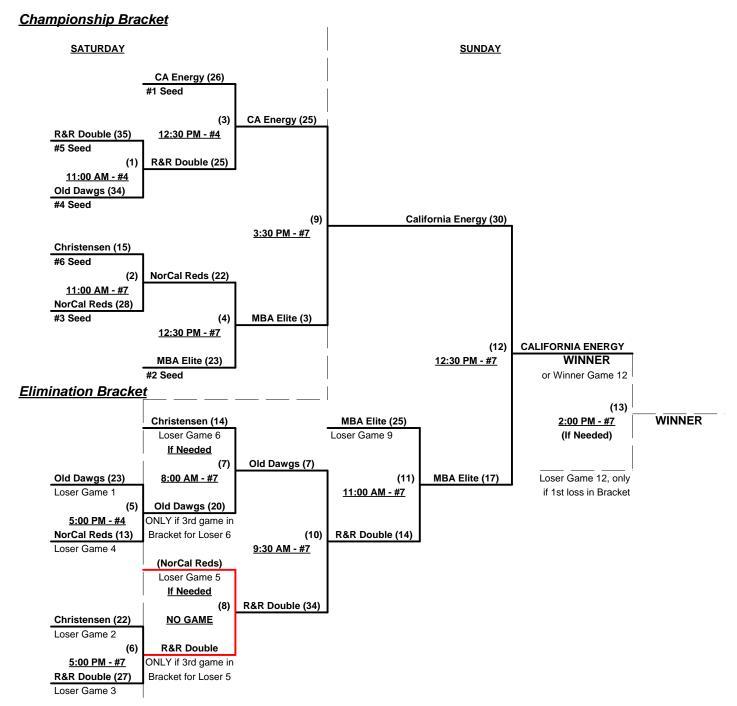

## Men's 55+ Major Division - 6 Teams

| <u>V</u> | <u>Vin</u> | <u>Loss</u> |   |                       | <u>Win</u> | <u>Loss</u> |   |                         |
|----------|------------|-------------|---|-----------------------|------------|-------------|---|-------------------------|
|          | 2          | 0           | 1 | California Energy     | 1          | 1 1         | 4 | Nor Cal Reds (CA)       |
|          | 0          | 2           | 2 | Christensen Arms (UT) | 1          | 1           | 5 | Old Dawgs (CA)          |
|          | 1          | 1           | 3 | MBA Elite (CA)        | 1          | 1           | 6 | R&R Double Nickels (CA) |

#### Men's 55+ Major Division - 6 Teams

June 1 - 3, 2012

Rev. 06/08/2012