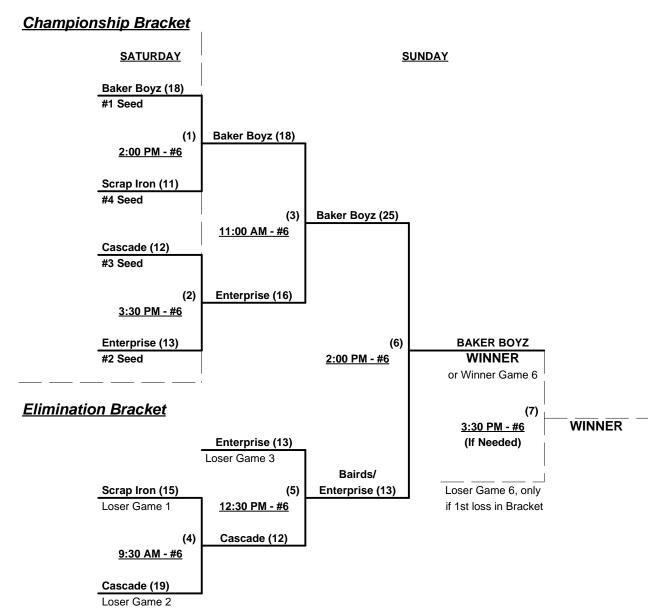

#### Men's 55+ AA Division - 4 Teams

|   | <u>Win</u> | <u>Loss</u> |   |                              | <u>Win</u> | <u>Loss</u> |   |                           |
|---|------------|-------------|---|------------------------------|------------|-------------|---|---------------------------|
| _ | 2          | 1           | 1 | Bairds/Enterprise Elec. (ID) | 1_         | 2           | 3 | Cascade Thunder (OR)      |
| _ | 3          | 0           | 2 | Baker Boyz (CA)              | 0          | 3           | 4 | Scrap Iron 55 North. (CO) |

## Men's 55+ AA Division - 4 Teams