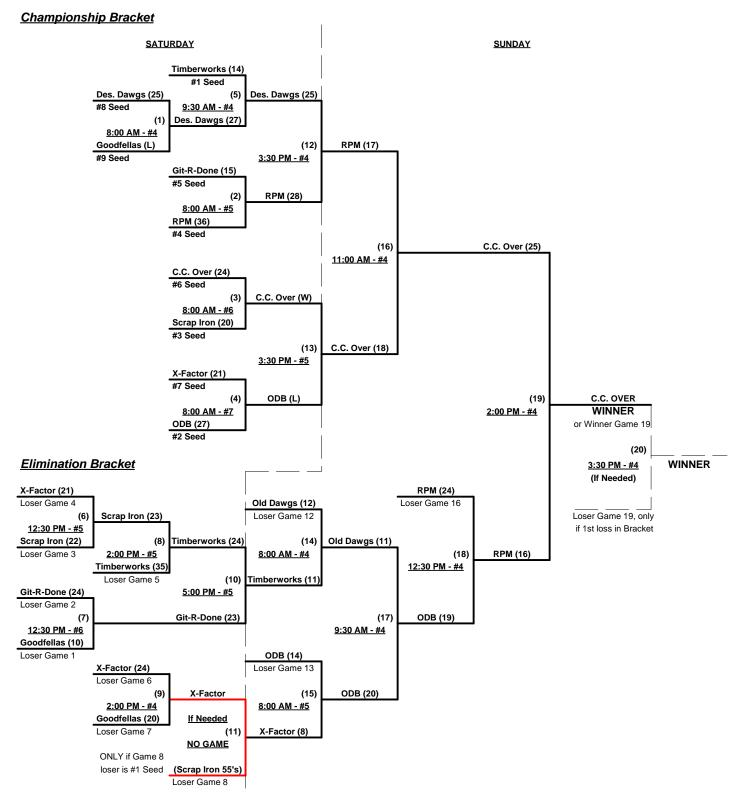

#### Men's 55+ AAA Division - 9 Teams

|   | <u>Win</u> | <u>Loss</u> |   |                            | <u>Win</u> | <u>Loss</u> |   |                           |
|---|------------|-------------|---|----------------------------|------------|-------------|---|---------------------------|
|   | 1          | 1           | 1 | C.C. Over (ID)             | 1          | 1           | 6 | RPM Softball Club (UT)    |
| _ | 0          | 2           | 2 | Double R Desert Dawgs (OR) | 2          | 0           | 7 | Scrap Iron 55's (CO)      |
| _ | 1          | 1           | 3 | Git-R-Done 55 (CA)         | 2          | 0           | 8 | Timberworks Const. 55 (CA |
| _ | 0          | 2           | 4 | Goodfellas (CA)            | 0          | 2           | 9 | X-Factor CA (CA)          |
| _ | 2          | 0           | 5 | ODB (CA)                   |            |             |   |                           |

#### Men's 55+ AAA Division - 9 Teams

June 1 - 3, 2012

Rev. 06/08/2012