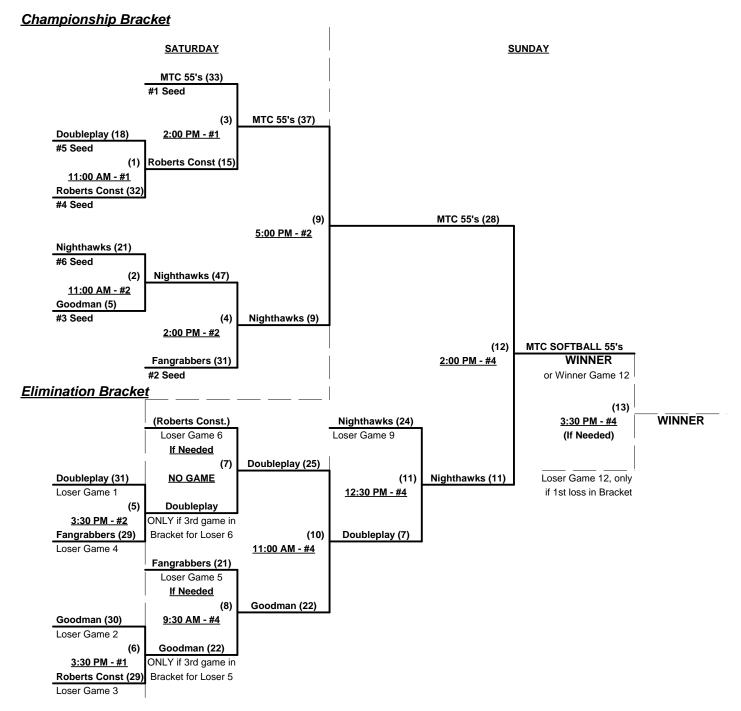

## Men's 55+ Major Plus Division - 6 Teams

|   | <u>Win</u> | <u>Loss</u> |   |                          | <u>Win</u> | <u>Loss</u> |   |                           |
|---|------------|-------------|---|--------------------------|------------|-------------|---|---------------------------|
|   | 1          | 1           | 1 | Doubleplay Classic (CA)  | 2          | 0           | 4 | MTC Softball Club 55 (CA) |
| _ | 1          | 1           | 2 | Fangrabber/Tow Time (AZ) | 1          | 1           | 5 | Roberts Const/Pope (WI)   |
| Ī | 1          | 1           | 3 | Goodman Racing (WA)      | 0          | 2           | 6 | Summy's Nighthawks (CA)   |

#### Men's 55+ Major Plus Division - 6 Teams

June 1 - 3, 2012

Rev. 06/08/2012