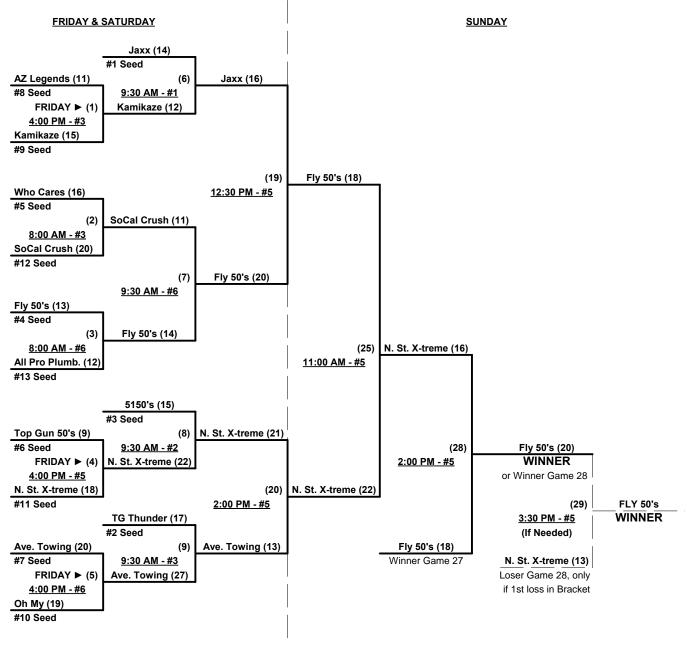

#### Men's 50+ Major Division - 8 Teams

Rev. 06/08/2012

- 1 5 Fly 50's (ID)
- 0 Jaxx (UT) 6

2

1

Kamikaze (CA) 1 7

2 0

1

12 Top Gun Thunder (CA) 13 Who Cares (CA) 1