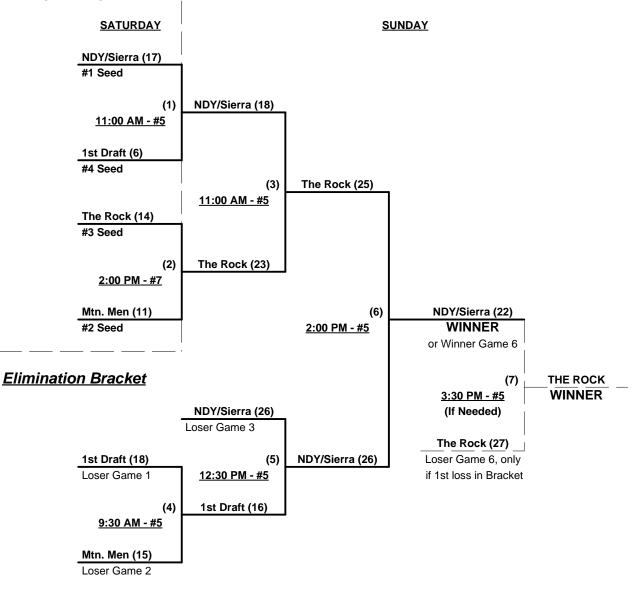

|

Seeding for 50-AA Double Elimination Bracket commencing Saturday morning • See bracket for details

Format: Full (3-game) Round Robin to seed 50-AA Double Elimination bracket

Home Runs - AA = 1 per team per game, Outs

**NOTE** SSUSA Official Rulebook §9.5 (Retrieving Home Run Balls) will be strictly enforced.

Run Rules - 5 runs per <sup>1</sup>/<sub>2</sub> inning at bat (except open inning)

Time Limits -  $RR = 65 + open inn. \bullet Bracket = 70 + open inn. \bullet Championship game(s) = 7 innings full$ Tie Breakers - Head to head (in full RR only), least runs allowed, run differential, coin toss



SSUSA's Rock 'n Reno Challenge Cup 2012 Reno, Sparks & Carson City, Nevada

June 1 - 3, 2012

Rev. 06/08/2012

### Men's 50+ AA Division - 4 Teams

### Championship Bracket