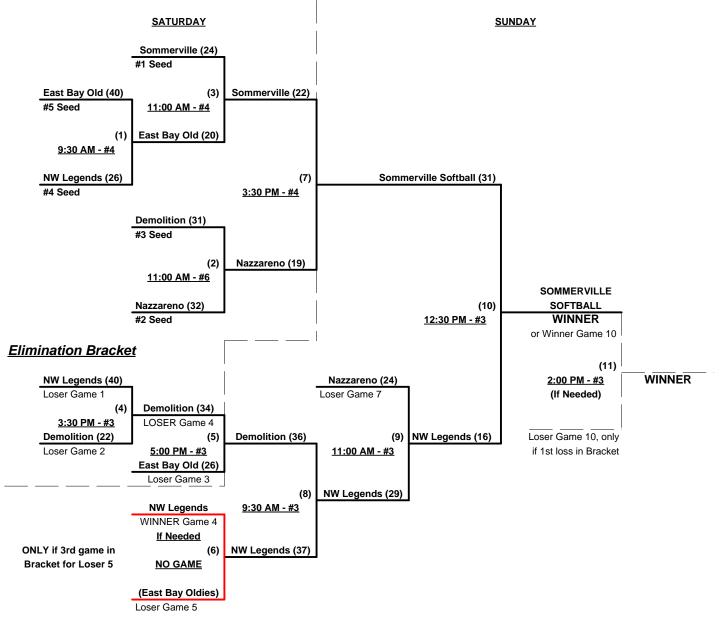

### Men's 50+ Major Plus Division - 5 Teams

|   | <u>Win</u> | <u>Loss</u> |   |                         | <u>Win</u> | <u>Loss</u> |   |                           |
|---|------------|-------------|---|-------------------------|------------|-------------|---|---------------------------|
|   | 1          | 1           | 1 | Demolition/GSC (CA)     | 1          | 1           | 4 | NW Legends (WA)           |
| _ | 0          | 2           | 2 | East Bay Oldies (CA)    | 2          | 0           | 5 | Sommerville Softball (CA) |
| _ | 1          | 1           | 3 | Nazzareno Electric (CA) |            |             |   |                           |

#### Men's 50+ Major Plus Division - 5 Teams