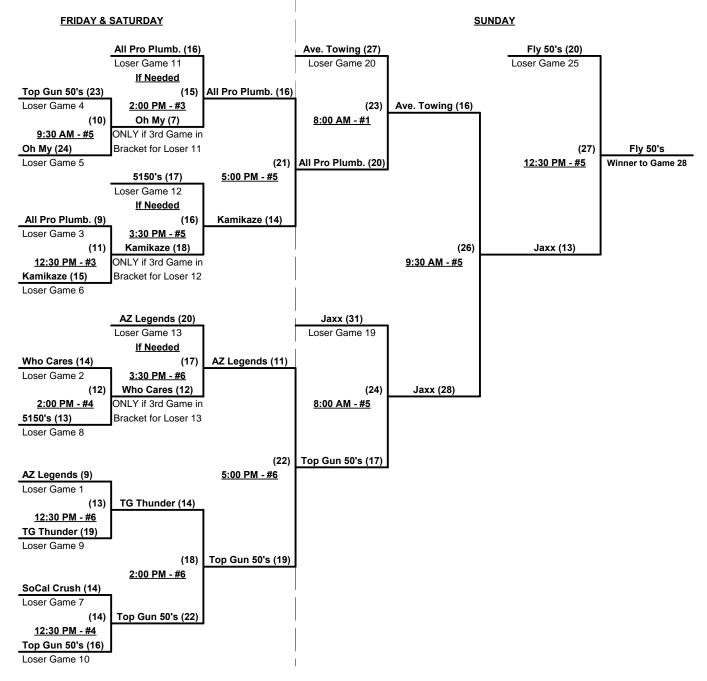

#### Men's 50+ AAA Division - 13 Teams

#### Elimination Bracket

Men's 50+ AAA Division - 13 Teams