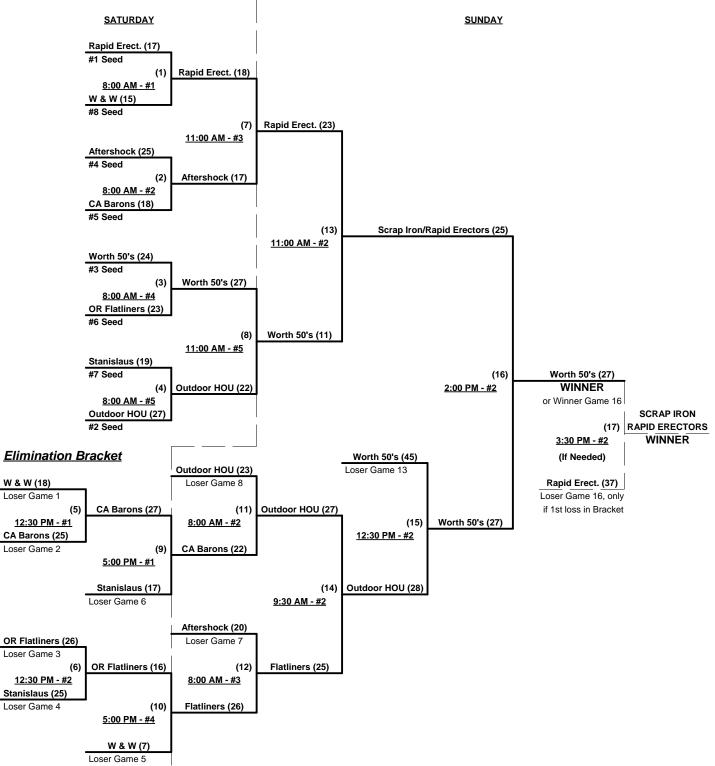

# Men's 50+ Major Division - 8 Teams

| <u>Win</u> | <u>Loss</u> |   |                             |
|------------|-------------|---|-----------------------------|
| 1          | 1           | 1 | California Barons           |
| 2          | 0           | 2 | Outdoor Homescapes (TX)     |
| 0          | 2           | 3 | Scrap Iron Aftershock (CO)  |
| 2          | 0           | 4 | S. Iron/Rapid Erectors (CO) |
|            |             |   |                             |

| <u>Win</u> | <u>Loss</u> |    |
|------------|-------------|----|
| 1          | 1           | 5  |
| 0          | 2           | 6  |
| 1          | 1           | 7  |
| 4          | 4           | ่ด |

5 So. Oregon Flatliners
6 Stanislaus Sluggers (CA)
7 W & W Oregon 50's (OR)

Worth 50's (CA)

### 8 Worth 50's (CA)

#### Men's 50+ Major Division - 8 Teams

Rev. 06/08/2012

- 1 5 Fly 50's (ID)
- 0 Jaxx (UT) 6

2

1

Kamikaze (CA) 1 7

2 0

1