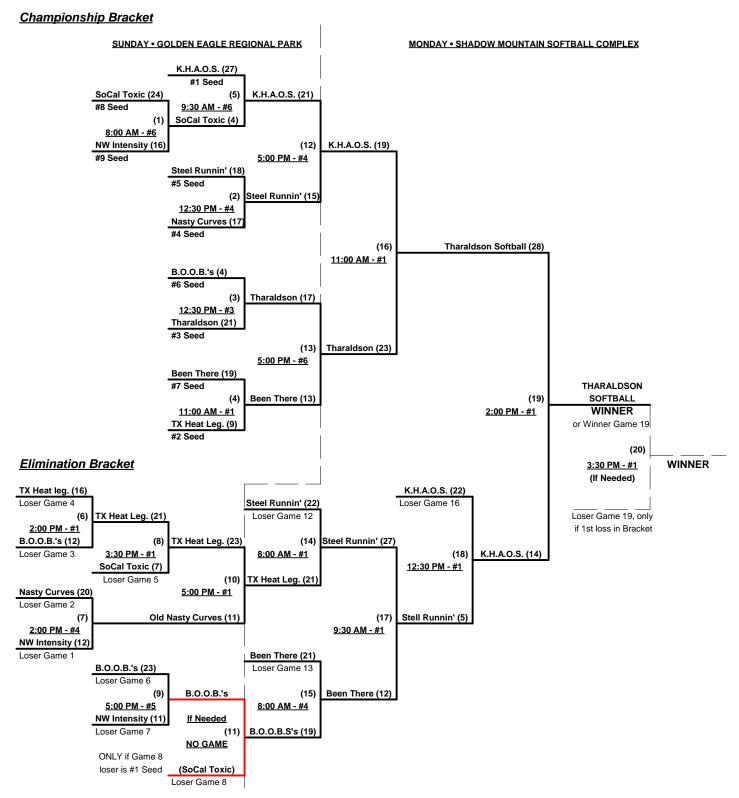

# Women's 40+ Masters Division - 9 Teams

|   | <u>Win</u> | <u>Loss</u> |   |                            | <u>Win</u> | <u>Loss</u> |   |                          |
|---|------------|-------------|---|----------------------------|------------|-------------|---|--------------------------|
|   | 2          | 0           | 1 | Team K.H.A.O.S. (CA)       | 0          | 2           | 6 | So Cal Toxic (CA)        |
|   | 1          | 1           | 2 | B.O.O.B.S (CA)             | 2          | 0           | 7 | Texas Heat Legends       |
| • | 0          | 2           | 3 | Been There, Done That (CA) | 2          | 0           | 8 | Tharaldson Softball (NV) |
| • | 0          | 2           | 4 | NorthWest Intensity (ID)   | 1          | 1           | 9 | Steel Runnin' (CA)       |
| • | 1          | 1           | 5 | Old Nasty Curves (CA)      |            |             |   |                          |

#### Seeding for Women's 40+ Three-game-guarantee Bracket commencing Sunday morning AT GOLDEN EAGLE

Format: Two (2) game Round Robin to seed 40-Women's Three-game-guarantee Bracket

Team #1 & Team #9 must WIN bracket for 1st Place Awards and T.O.C. bid

If Team #1 OR Team #9 wins bracket, top finmishing 40-AAA receives 1st place awards and T.O.C.

Home Runs - AAA Rule = 3 per team per game, 1-Up, Walks

NOTE: SSUSA Official Rulebook §9.5 (Retrieving Home Run Balls) will be strictly enforced.

Run Rules - 5 runs per ½ inning at bat (except open inning)

Time Limits - RR = 65 + open inn. • Bracket = 70 + open inn. • Championship game(s) = 7 innings full

Tie Breakers - Head to head (in full RR only), least runs allowed, run differential, coin toss

#### Women's 40+ Masters Division - 9 Teams