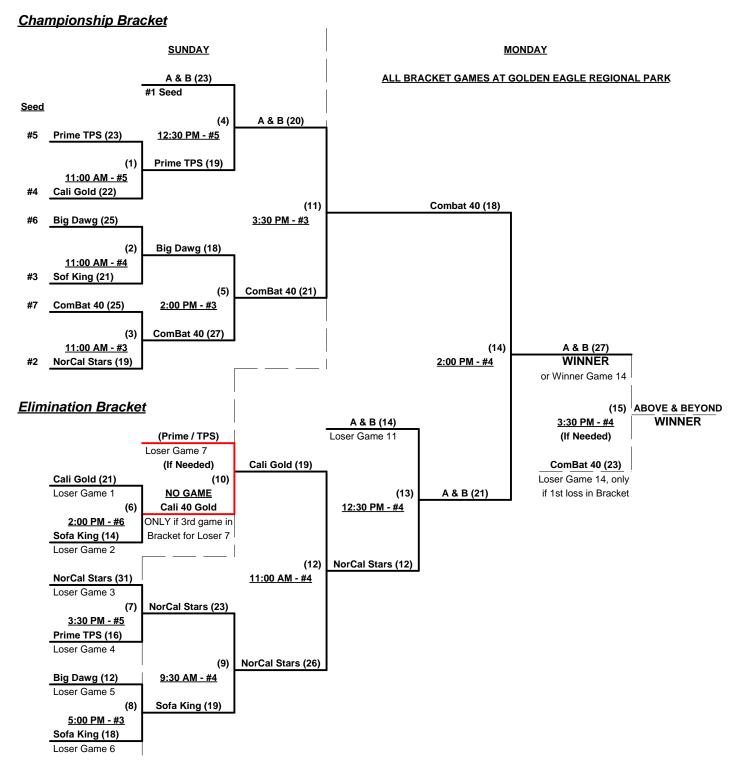

# Men's 40+ Masters Major Division - 7 Teams

|   | <u>Win</u> | <u>Loss</u> |   |                          | <u>Win</u> | <u>Loss</u> |   |                          |
|---|------------|-------------|---|--------------------------|------------|-------------|---|--------------------------|
|   | 2          | 0           | 1 | Above and Beyond 40 (CA) | 1          | 1           | 5 | Prime Lending • TPS (CA) |
|   | 0          | 2           | 2 | Big Dawg Softball (CA)   | 1          | 1           | 6 | SofaKing Softball (CA)   |
| • | 1          | 1           | 3 | Cali 40 Gold (CA)        | 0          | 2           | 7 | Team Combat 40's (WA)    |
| • | 2          | 0           | 4 | Nor Cal Stars (CA)       |            |             |   |                          |

Seeding for 40-Men's Three-game-guarantee Bracket commencing Sunday morning AT GOLDEN EAGLE

Format: Two (2) game Round Robin to seed 40-Men's Three-game-guarantee Bracket

Home Runs - Major = 8 per team per game, Outs

Tie Breakers - Head to head (in full RR only), least runs allowed, run differential, coin toss

Schedule Subject to Change at Discretion of Tournament and Field Directors

Rev. 06/08/2012

### Men's 40+ Masters Major Division - 7 Teams

Rev. 06/08/2012