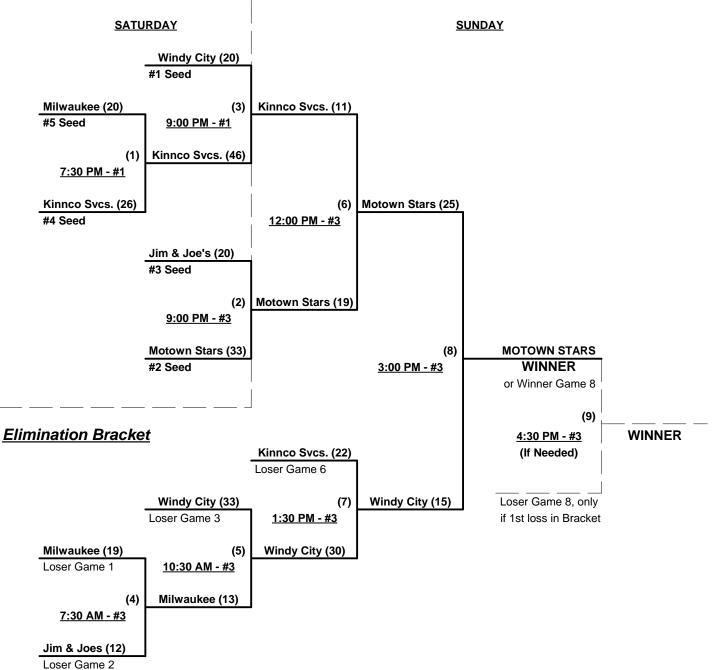

## Men's 55+ Major Division - 5 Teams

Win Loss

1 2 1

4

Motown Stars (MI)

0 5 Windy City Softball (IL)

| <u>Win</u> | <u>Loss</u> |   |                          |   |
|------------|-------------|---|--------------------------|---|
| 1          | 1           | 1 | Jim & Joe's Ice (KY)     |   |
| 1          | 1           | 2 | Kinnco Services (MI)     | _ |
| 0          | 2           | 3 | Milwaukee Merchants (WI) |   |

# Saturday - May 5, 2012 • Midwest Softball Complex • Indianapolis

| Time     | # | Runs | Team Name                | Field | # | Runs | Team Name                |
|----------|---|------|--------------------------|-------|---|------|--------------------------|
| 10:30 AM | 4 | 25   | Motown Stars (MI)        | 1     | 3 | 16   | Milwaukee Merchants (WI) |
| 10:30 AM | 5 | 21   | Windy City Softball (IL) | 2     | 2 | 20   | Kinnco Services (MI)     |
| 12:00 PM | 1 | 15   | Jim & Joe's Ice (KY)     | 1     | 4 | 14   | Motown Stars (MI)        |
| 12:00 PM | 3 | 10   | Milwaukee Merchants (WI) | 2     | 5 | 23   | Windy City Softball (IL) |
| 1:30 PM  | 2 | 22   | Kinnco Services (MI)     | 1     | 1 | 21   | Jim & Joe's Ice (KY)     |

Seeding for 55-Major Double Elimination Bracket commencing Saturday evening • See Bracket for details

**Format:** Two (2) game Round Robin to seed 55-Major Double Elimination Championship Bracket Home Runs - Major Rule = 7 per team per game, 1-up, Walks

### Championship Bracket