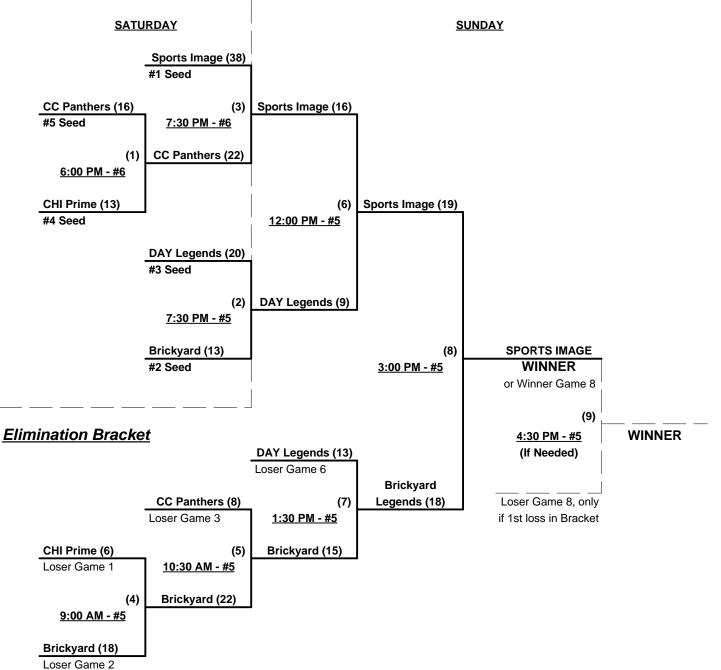

## Men's 55+ AAA Division - 5 Teams

| <u>Win</u> | <u>Loss</u> |   |                            |
|------------|-------------|---|----------------------------|
| 1          | 1           | 1 | Brickyard Legends (IN)     |
| 0          | 2           | 2 | CHI Classics Panthers (IL) |
| 1          | 1           | 3 | Chicago Prime 55's (IL)    |

| <u>Win</u> | <u>Loss</u> |  |  |  |  |
|------------|-------------|--|--|--|--|
| 1          | 1           |  |  |  |  |

0

4 Dayton Legends (OH)

# Saturday - May 5, 2012 • Midwest Softball Complex • Indianapolis

| Time     | # | Runs | Team Name                  | Field | # | Runs | Team Name                  |
|----------|---|------|----------------------------|-------|---|------|----------------------------|
| 12:00 PM | 2 | 13   | CHI Classics Panthers (IL) | 3     | 1 | 15   | Brickyard Legends (IN)     |
| 12:00 PM | 3 | 20   | Chicago Prime 55's (IL)    | 4     | 5 | 27   | Sports Image (MO)          |
| 1:30 PM  | 5 | 15   | Sports Image (MO)          | 3     | 2 | 4    | CHI Classics Panthers (IL) |
| 1:30 PM  | 4 | 20   | Dayton Legends (OH)        | 4     | 3 | 22   | Chicago Prime 55's (IL)    |
| 3:00 PM  | 1 | 10   | Brickyard Legends (IN)     | 4     | 4 | 11   | Dayton Legends (OH)        |

Seeding for 55-AAA Double Elimination Bracket commencing Saturday evening • See Bracket for details

Format: Two (2) game Round Robin to seed 55-AAA Double Elimination Bracket

Home Runs - AAA Rule = 3 per team per game, 1-up, Walks

#### Championship Bracket