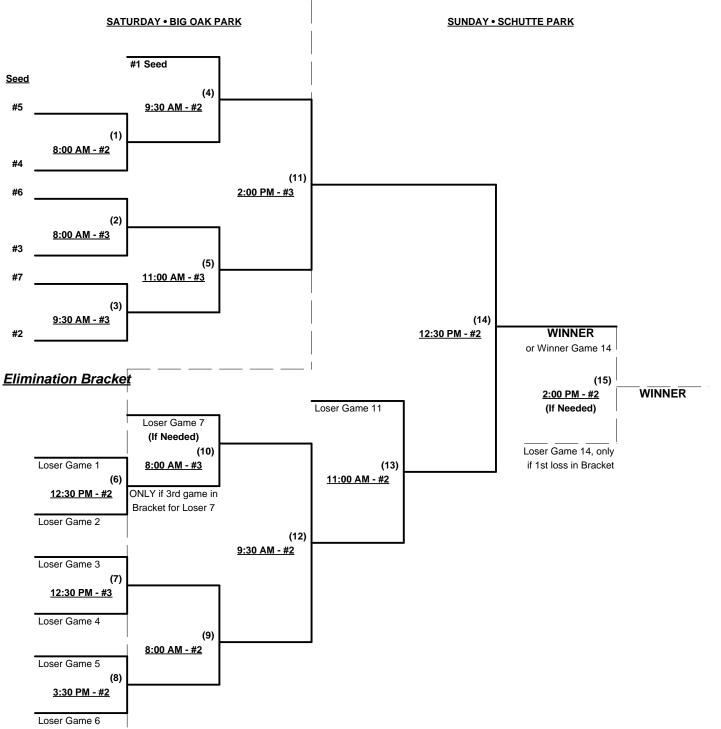

Teams #6-7 RECEIVE 5-Run OR 11-defensive player equalizer in ALL games vs. Teams #1-5 §

Seeding for 60-Silver Three-Game-Guarantee Bracket commencing Saturday morning • See bracket for details

Format: Two (2) game Round Robin to seed 60-Silver Three-Game-Guarantee Championship bracket Top finishing 60-AAA (Teams #1-5) earns 1st Place Awards Top finishing 60-AA (Teams #6-7) earns 1st Place Awards Home Runs - Home Run rule of LOWER rated team in game AAA = 3 per team per game, 1-up, Walks AA Rule = 1 per team per game, Outs Run Rules - 5 runs per  $\frac{1}{2}$  inning at bat (except open inning) Time Limits - RR = 65 + open inn. • Bracket = 70 + open inn. • Championship game(s) = 7 innings full NOTE SSUSA Official Rulebook §9.5 (Retrieving Home Run Balls) will be strictly enforced. Tie Breakers - Head to head (in full RR only), least runs allowed, run differential, coin toss

#### Men's 60+ Silver Division - 7 Teams