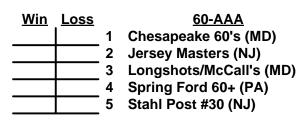

### Men's 60+ Silver Division - 7 Teams

Win Loss

60-AA

Davy Byrnes (CT)

6 Syracuse Cyclones (NY) 7

# Friday • April 20, 2012 • Big Oak Park Softball Complex • Dover

| Time     | # | Runs | Team Name                | Field | # | Runs | Team Name               |
|----------|---|------|--------------------------|-------|---|------|-------------------------|
| 10:00 AM | 5 |      | Stahl Post #30 (NJ)      | 1     | 1 |      | Chesapeake 60's (MD)    |
| 10:00 AM | 7 |      | § Syracuse Cyclones (NY) | 2     | 2 |      | Jersey Masters (NJ)     |
| 10:00 AM | 4 |      | Spring Ford 60+ (PA)     | 3     | 3 |      | Longshots/McCall's (MD) |
| 11:30 AM | 3 |      | Longshots/McCall's (MD)  | 1     | 5 |      | Stahl Post #30 (NJ)     |
| 11:30 AM | 2 |      | Jersey Masters (NJ)      | 2     | 6 | §    | Davy Byrnes (CT)        |
| 11:30 AM | 1 |      | Chesapeake 60's (MD)     | 3     | 4 |      | Spring Ford 60+ (PA)    |
| 1:00 PM  | 6 |      | Davy Byrnes (CT)         | 2     | 7 |      | Syracuse Cyclones (NY)  |

Teams #6-7 RECEIVE 5-Run OR 11-defensive player equalizer in ALL games vs. Teams #1-5 §

Seeding for 60-Silver Three-Game-Guarantee Bracket commencing Saturday morning • See bracket for details

Format: Two (2) game Round Robin to seed 60-Silver Three-Game-Guarantee Championship bracket Top finishing 60-AAA (Teams #1-5) earns 1st Place Awards Top finishing 60-AA (Teams #6-7) earns 1st Place Awards Home Runs - Home Run rule of LOWER rated team in game AAA = 3 per team per game, 1-up, Walks AA Rule = 1 per team per game, Outs Run Rules - 5 runs per  $\frac{1}{2}$  inning at bat (except open inning) Time Limits - RR = 65 + open inn. • Bracket = 70 + open inn. • Championship game(s) = 7 innings full NOTE SSUSA Official Rulebook §9.5 (Retrieving Home Run Balls) will be strictly enforced. Tie Breakers - Head to head (in full RR only), least runs allowed, run differential, coin toss

#### Men's 60+ Silver Division - 7 Teams