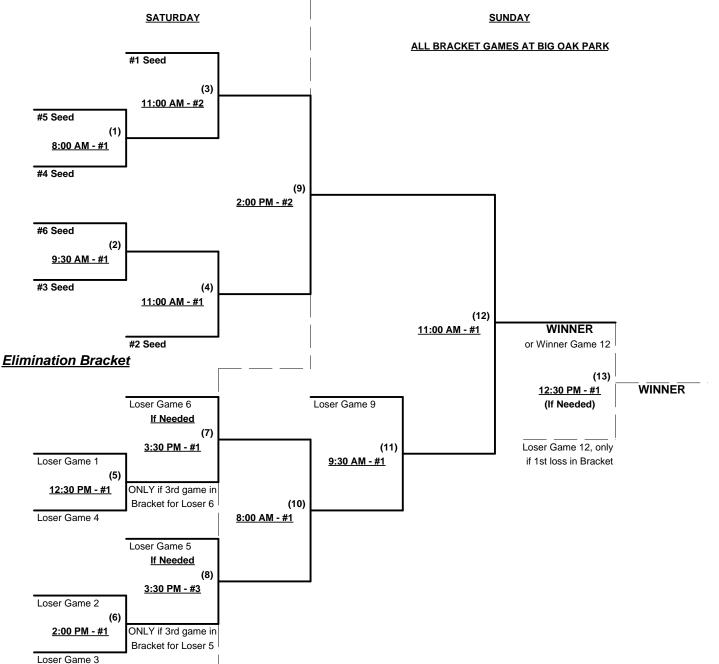

Seeding for 50-AAA Three-Game-Guarantee Bracket commencing Saturday morning AT BIG OAK PARK

Format: Two (2) game Round Robin to seed 50-AAA Three-Game-Guarantee Championship bracket

Home Runs - AAA Rule = 3 per team per game, 1-up, Walks

#### Men's 50+ AAA Division - 6 Teams

Rev. 04/12/2012

Rev. 04/12/2012