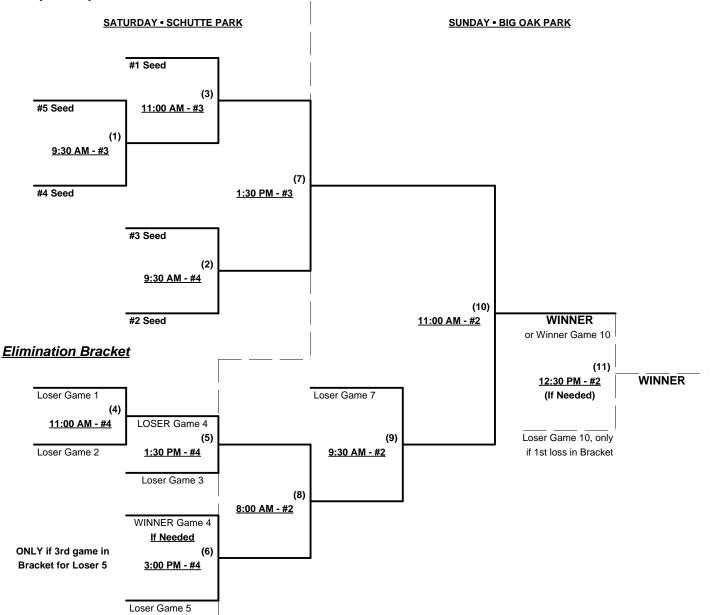

#### Seeding for 55/60-Gold Three-Game-Guarantee Bracket commencing Saturday morning • See Bracket for details

Format: Two (2) game Round Robin to seed 55/60-Gold Three-Game-Guarantee Championship bracket

#### Men's 55/60+ Gold Division - 5 Teams

Rev. 04/12/2012