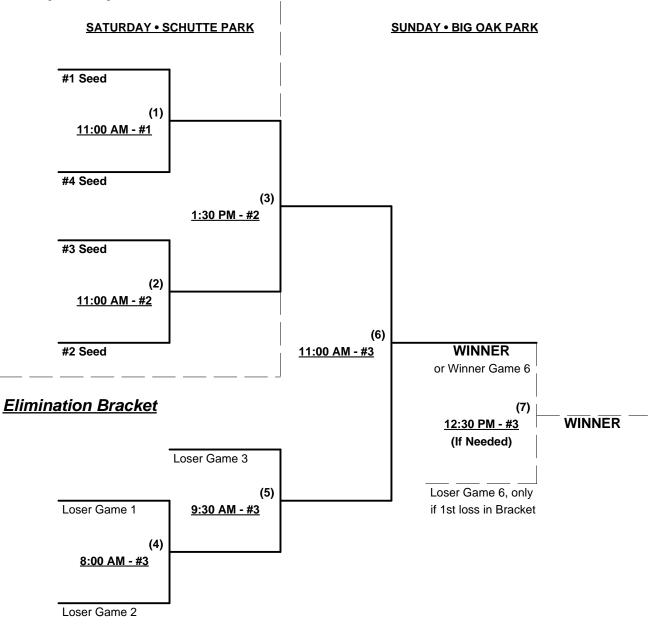

Seeding for 50/55-Platinum Double Elimination Bracket commencing Saturday morning - See Bracket for details

Format: Full (3-game) Round Robin to seed 50/55-Platinum Double Elimination Championship bracket

## Men's 50/55+ Platinum Division - 4 Teams

Rev. 04/12/2012