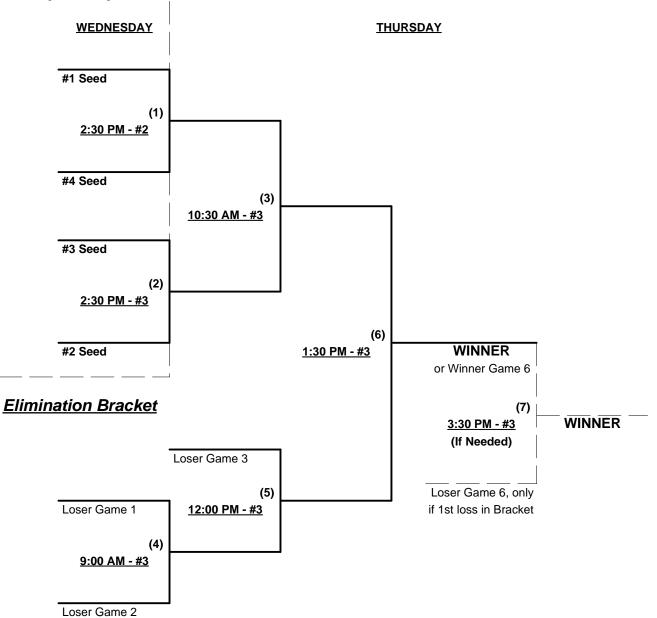

Seeding for 50/55-Platinum Double Elimination Bracket commencing Saturday morning - See Bracket for details

Format: Full (3-game) Round Robin to seed 50/55-Platinum Double Elimination Championship bracket

# SSUSA's 1st State Spring Classic 2012 Dover, Delaware

April 20 - 22, 2012

Rev. 04/12/2012