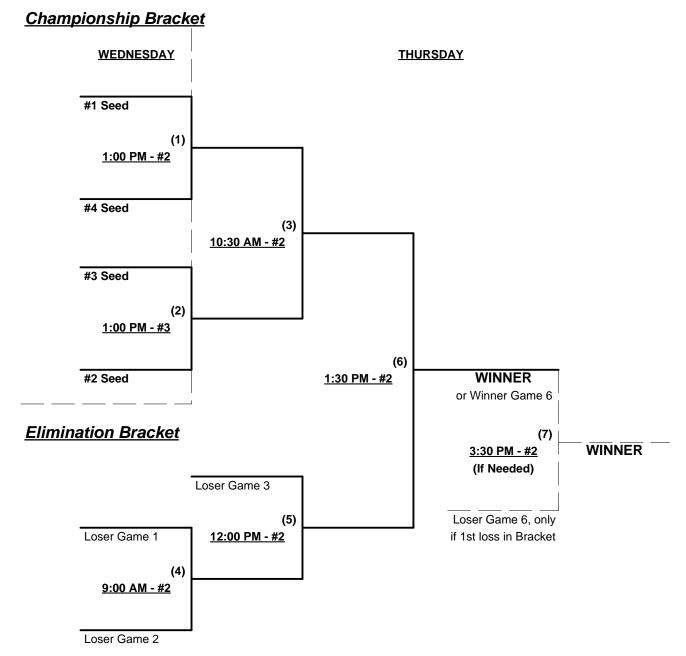

#### Seeding for 65/70-Gold Double Elimination Bracket commencing Wednesday afternoon - See Bracket for details

Format: Full (3-game) Round Robin to seed 65/70-Gold Double Elimination Championship bracket

### Tuesday • April 17, 2012 • Big Oak Park Softball Complex • Dover

| Time    | # | Runs | Team Name                 | Field | # | Runs | Team Name                   |
|---------|---|------|---------------------------|-------|---|------|-----------------------------|
| 1:00 PM | 1 |      | Spicer Properties 65 (MD) | 2     | 2 |      | Spring-Ford AA 65 (PA)      |
| 1:00 PM | 4 |      | Monkey Joe's Big Nut (NJ) | 3     | 3 |      | Syracuse Cyclones 65 (NY)   |
| 2:30 PM | 2 |      | ¶ Spring-Ford AA 65 (PA)  | 2     | 4 |      | Monkey Joe's Big Nut (NJ)   |
| 2:30 PM | 3 |      | Syracuse Cyclones 65 (NY) | 3     | 1 |      | § Spicer Properties 65 (MD) |

### Wednesday • April 18, 2012 • Big Oak Park Softball Complex • Dover

| Time     | # | Runs | Team Name                 | Field | # | Runs | Team Name                 |
|----------|---|------|---------------------------|-------|---|------|---------------------------|
| 10:00 AM | 3 |      | Syracuse Cyclones 65 (NY) | 2     | 2 |      | § Spring-Ford AA 65 (PA)  |
| 10:00 AM | 1 | 1    | Spicer Properties 65 (MD) | 3     | 4 |      | Monkey Joe's Big Nut (NJ) |