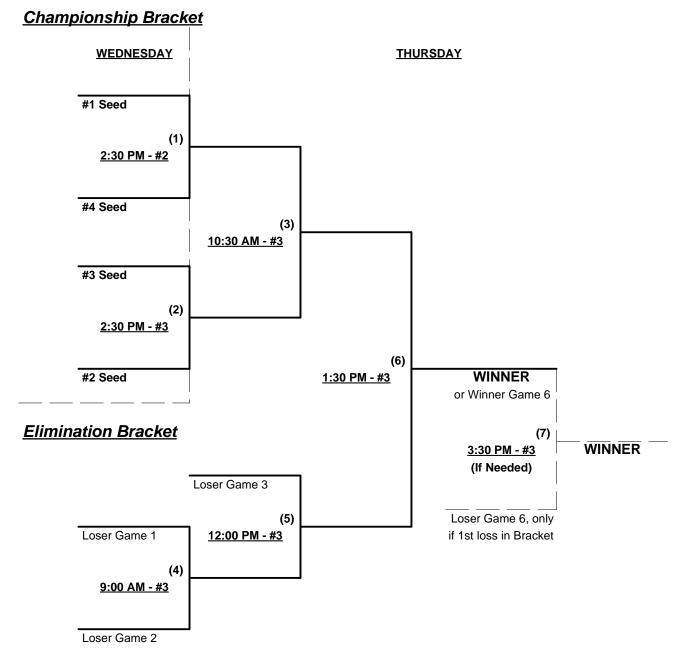

§ Team #2 GIVES 5-Run equalizer in ALL games (including bracket)

Seeding for 70/75-Men's Double Elimination Bracket commencing Wednesday afternoon - See Bracket for details

Format: Full (3-game) Round Robin to seed 65/70-Gold Double Elimination Championship bracket

### Tuesday • April 17, 2012 • Big Oak Park Softball Complex • Dover

| Time     | # | Runs | Team Name                | Field | # | Runs | Team Name                |
|----------|---|------|--------------------------|-------|---|------|--------------------------|
| 10:00 AM | 1 |      | SSL 70 Seahawks (PA)     | 2     | 2 |      | § Maryland Bay Sox       |
| 10:00 AM | 4 |      | Nami Construction (NJ)   | 3     | 3 |      | <b>Delaware Diamonds</b> |
| 11:30 AM | 2 |      | § Maryland Bay Sox       | 2     | 4 |      | Nami Construction (NJ)   |
| 11:30 AM | 3 |      | <b>Delaware Diamonds</b> | 3     | 1 |      | SSL 70 Seahawks (PA)     |

### Wednesday • April 18, 2012 • Big Oak Park Softball Complex • Dover

| Time     | # | Runs | Team Name            | Field | # | Runs | Team Name              |
|----------|---|------|----------------------|-------|---|------|------------------------|
| 11:30 AM | 3 |      | Delaware Diamonds    | 2     | 2 |      | § Maryland Bay Sox     |
| 11:30 AM | 1 |      | SSL 70 Seahawks (PA) | 3     | 4 |      | Nami Construction (NJ) |