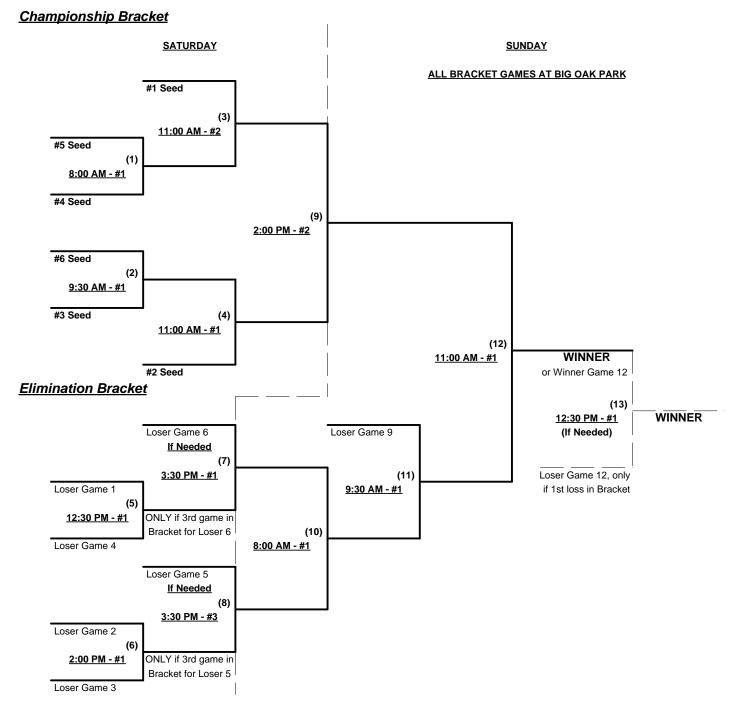

### Men's 50+ AAA Division - 6 Teams

| <u>Win</u> | <u>Loss</u> |   |                                | <u>Win</u> | Loss |   |                      |
|------------|-------------|---|--------------------------------|------------|------|---|----------------------|
|            |             | 1 | Eagle Tile/Who's on First (MD) |            | 1    | 4 | Munchbox 50's (MD)   |
|            |             | 2 | East/West Outlaws (PA)         |            |      | 5 | Rhino/Aqua Flow (PA) |
|            |             | 3 | FN Bank of Wyoming (DE)        |            |      | 6 | Spring Ford 50+ (PA) |

Seeding for 50-AAA Three-Game-Guarantee Bracket commencing Saturday morning AT BIG OAK PARK

Format: Two (2) game Round Robin to seed 50-AAA Three-Game-Guarantee Championship bracket

Home Runs - AAA Rule = 3 per team per game, 1-up, Walks Run Rules - 5 runs per ½ inning at bat (except open inning)