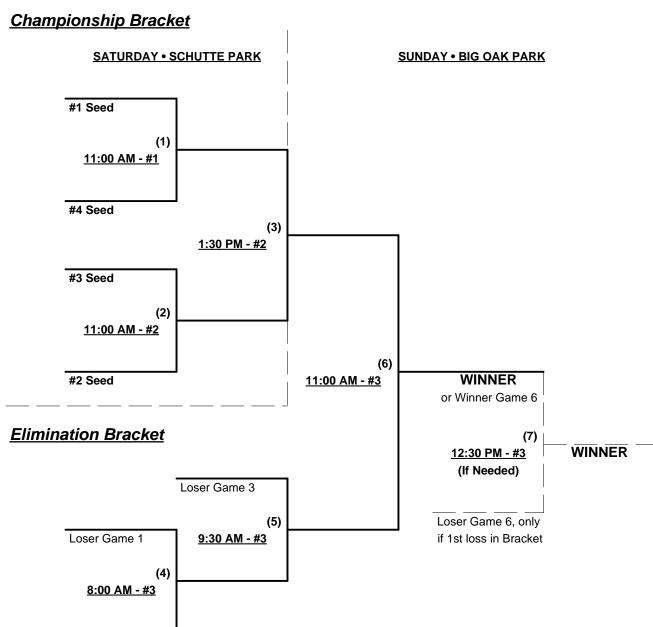

### Men's 50/55+ Platinum Division - 4 Teams

| <u>Win</u> | Loss |   |                     |  | Loss |   |                           |
|------------|------|---|---------------------|--|------|---|---------------------------|
|            |      | 1 | ESB Renovation (MD) |  |      | 3 | Northeast Storm (NY)      |
|            |      | 2 | Metro Stars (VA)    |  |      | 4 | Connecticut SportsPlex 55 |

Seeding for 50/55-Platinum Double Elimination Bracket commencing Saturday morning - See Bracket for details

Format: Full (3-game) Round Robin to seed 50/55-Platinum Double Elimination Championship bracket

Loser Game 2