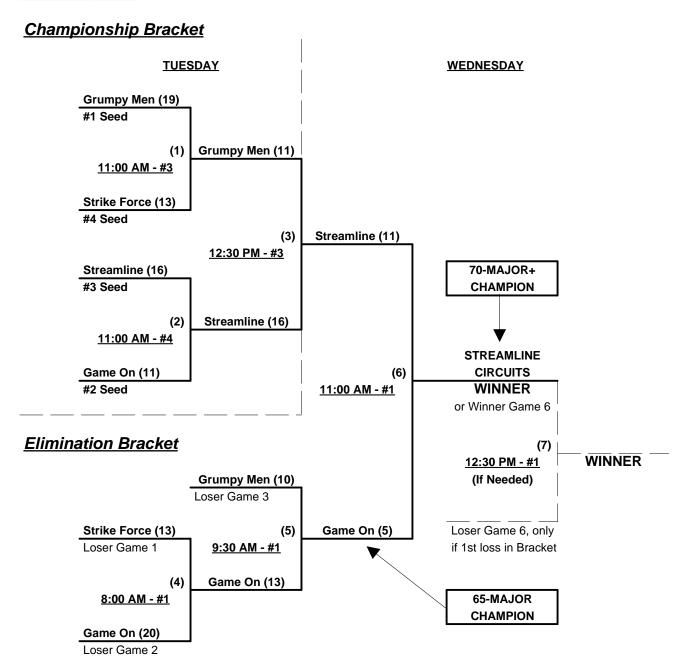

### Men's 65/70+ Platinum Division - 4 Teams

|   | <u>Win</u> | Loss |   |                     | <u>Win</u> | Loss |   |                             |
|---|------------|------|---|---------------------|------------|------|---|-----------------------------|
|   | 2          | 1    | 1 | Game On (CA)        | 0          | 3    | 3 | Strike Force (CA)           |
| _ | 3          | 0    | 2 | Grumpy Old Men (CA) | 1          | 2    | 4 | Streamline Circuits 70 (CA) |

Seeding for 65/70-Platinum Double elimination Bracket commencing Tuesday morning • See Bracket for details

Format: Full (3-game) Round Robin to seed 65/70-Platinum Double elimination bracket

NOTE: If Team #4 wins bracket, runner-up also receives 1st place awards and 2013 T.O.C. bid

Seeding for 65-AAA and 70-Major Double elimination brackets commencing Tuesday afternoon • See Brackets

Format: Mixed Round Robin to seed 65-AAA and 70-Major Double Elimination brackets

Teams #1-5 play Double elimination bracket for 65-AAA Championship

Teams #6-8 play Double elimination bracket for 70-Major Championship

Seeding based on 70-Major games ONLY • Crossover games excluded

Home Runs - Home Run Rule of LOWER rated team in game

Major = 7 per team per game, 1-up, Walks AAA = 3 per team per game, 1-up, Walks