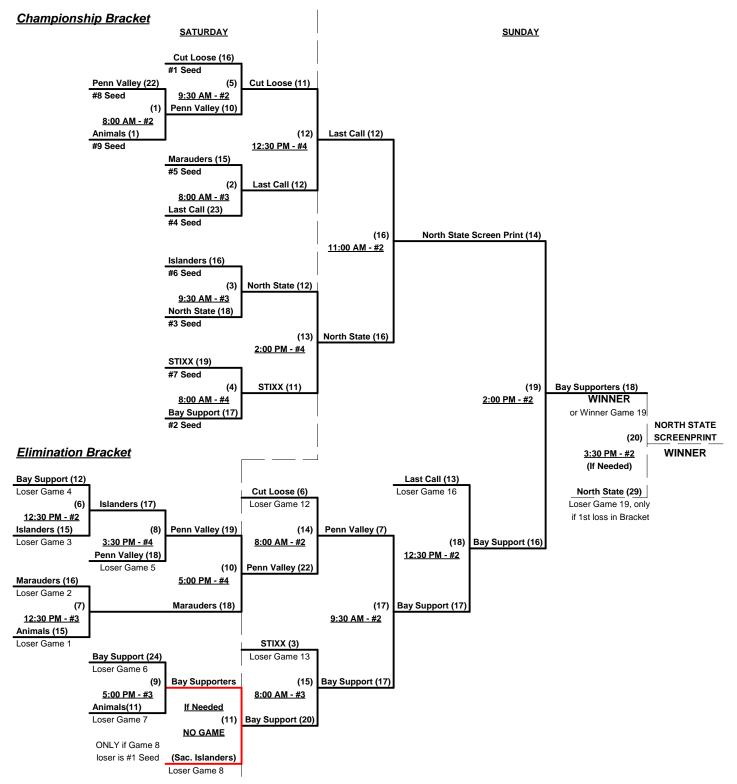

### Men's 60+ Silver Division - 12 Teams

|   | <u>Win</u> | <b>Loss</b> |   |                           | <u>Win</u> | <u>Loss</u> |    |                            |
|---|------------|-------------|---|---------------------------|------------|-------------|----|----------------------------|
|   | 0          | 2           | 1 | Animals (CA)              | 0          | 2           | 7  | Nor-Cal STIXX 60 (CA)      |
|   | 2          | 0           | 2 | Bay Supporters 60's (CA)  | 0          | 2           | 8  | Penn Valley Grays (CA)     |
|   | 2          | 0           | 3 | Cut Loose (CA)            | 1          | 1           | 9  | Sacto. Islanders 60 (CA)   |
|   | 1          | 1           | 4 | Last Call (NV)            | 1 (1)      | 1           | 10 | Base Hawgs (CA)            |
|   | 1          | 1           | 5 | Marauders (CA)            | 1          | 1 (1)       | 11 | Islanders Gold (CA)        |
| Ξ | 2          | 0           | 6 | No. St. Screen Print (CA) | 1 (1)      | 1 (1)       | 12 | L. Hills Coyote-Black (CA) |

Seeding for 60-AA Double elimination bracket commencing Saturday afternoon • See Bracket for details

Format: Mixed Round Robin to seed Men's 60-AAA and 60-AA Championship brackets

Teams #1-9 play Three-game-guarantee bracket for 60-AAA Championship Teams #10-12 play Double elimination bracket for 60-AA Championship