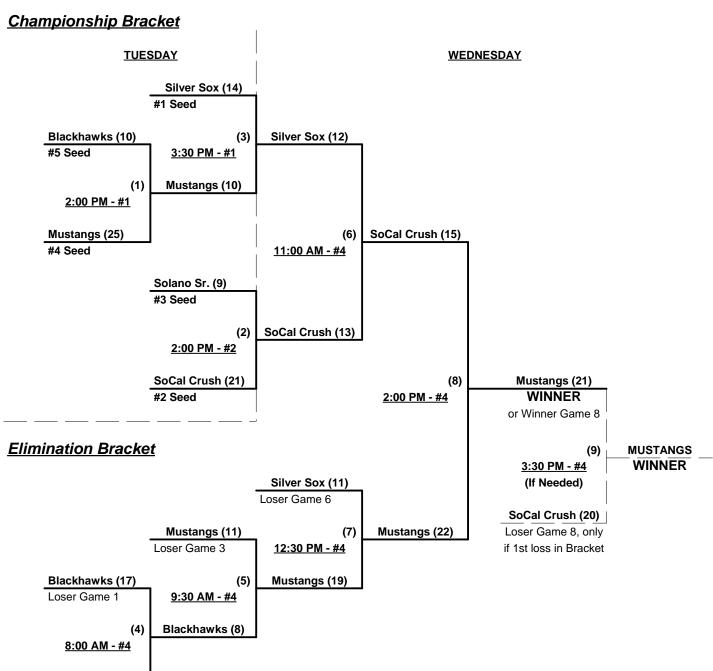

### Men's 65/70+ Gold Division - 8 Teams

| <u>Win</u> | Loss |   | <u>65-AAA</u>             | <u>Win</u> | <b>Loss</b> |   | <u>70-Major</u>            |
|------------|------|---|---------------------------|------------|-------------|---|----------------------------|
| 1          | 2    | 1 | California Black Hawks    | 1 (0)      | 1 (1)       | 6 | L. Hills Coyotes 70's (CA) |
| 1          | 2    | 2 | Mustangs (CA)             | 2 (0)      | 0 (1)       | 7 | RWC St. Roofing (CA)       |
| 3          | 0    | 3 | Silver Sox (CA)           | 0 (1)      | 2 (0)       | 8 | 1,000 Oaks Panthers (CA)   |
| 1          | 2    | 4 | Solano Sr. Enforcers (CA) |            | •           |   |                            |
| 2          | 1    | 5 | Southern California Crush |            |             |   |                            |

### Monday - July 9, 2012 • Foskett Regional Park • Lincoln

| Time     | # | Runs | Team Name                  | Field | # | Runs | Team Name                  |
|----------|---|------|----------------------------|-------|---|------|----------------------------|
| 8:30 AM  | 1 | 17   | California Black Hawks     | 1     | 3 | 29   | Silver Sox (CA)            |
| 8:30 AM  | 6 | 19   | L. Hills Coyotes 70's (CA) | 2     | 7 | 21   | RWC St. Roofing (CA)       |
| 8:30 AM  | 8 | 16   | 1,000 Oaks Panthers (CA)   | 3     | 4 | 9    | Solano Sr. Enforcers (CA)  |
| 8:30 AM  | 2 | 9    | Mustangs (CA)              | 4     | 5 | 21   | Southern California Crush  |
| 10:00 AM | 3 | 14   | Silver Sox (CA)            | 1 1   | 6 | 2    | L. Hills Coyotes 70's (CA) |
| 10:00 AM | 7 | 21   | RWC St. Roofing (CA)       | 2     | 8 | 19   | 1,000 Oaks Panthers (CA)   |
| 10:00 AM | 4 | 14   | Solano Sr. Enforcers (CA)  | 3     | 2 | 5    | Mustangs (CA)              |
| 10:00 AM | 5 | 13   | Southern California Crush  | 4     | 1 | 16   | California Black Hawks     |

### Tuesday - July 10, 2012 • Foskett Regional Park • Lincoln

| Time     | # | Runs | Team Name                | Field | # | Runs | Team Name                  |
|----------|---|------|--------------------------|-------|---|------|----------------------------|
| 9:30 AM  | 8 | 10   | 1,000 Oaks Panthers (CA) | 3     | 6 | 16   | L. Hills Coyotes 70's (CA) |
| 9:30 AM  | 7 | 9    | RWC St. Roofing (CA)     | 4     | 5 | 11   | Southern California Crush  |
| 11:00 AM | 2 | 23   | Mustangs (CA)            | 1 1   | 1 | 12   | California Black Hawks     |
| 11:00 AM | 3 | 15   | Silver Sox (CA)          | 2     | 4 | 11   | Solano Sr. Enforcers (CA)  |

Seeding for 65-AAA and 70-Major Double elimination brackets commencing Tuesday afternoon • See Brackets

Format: Mixed Round Robin to seed 65-AAA and 70-Major Double Elimination brackets

Teams #1-5 play Double elimination bracket for 65-AAA Championship

Teams #6-8 play Double elimination bracket for 70-Major Championship

Seeding based on 70-Major games ONLY • Crossover games excluded

Home Runs - Home Run Rule of LOWER rated team in game

Major = 7 per team per game, 1-up, Walks AAA = 3 per team per game, 1-up, Walks