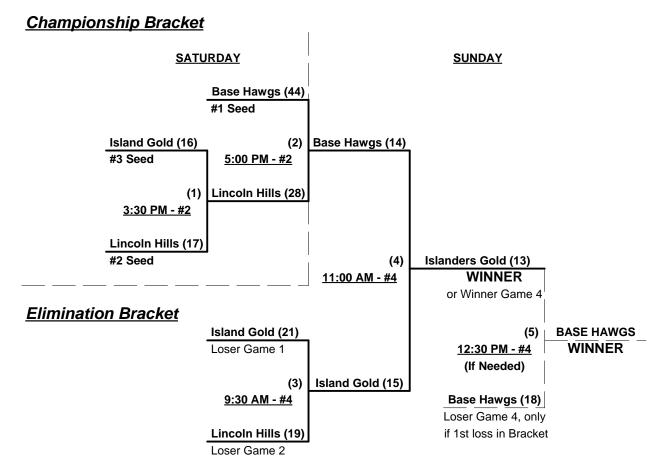

### Men's 60+ Silver Division - 12 Teams

|   | <u>Win</u> | <b>Loss</b> |   |                           | <u>Win</u> | <u>Loss</u> |    |                            |
|---|------------|-------------|---|---------------------------|------------|-------------|----|----------------------------|
|   | 0          | 2           | 1 | Animals (CA)              | 0          | 2           | 7  | Nor-Cal STIXX 60 (CA)      |
|   | 2          | 0           | 2 | Bay Supporters 60's (CA)  | 0          | 2           | 8  | Penn Valley Grays (CA)     |
|   | 2          | 0           | 3 | Cut Loose (CA)            | 1          | 1           | 9  | Sacto. Islanders 60 (CA)   |
|   | 1          | 1           | 4 | Last Call (NV)            | 1 (1)      | 1           | 10 | Base Hawgs (CA)            |
|   | 1          | 1           | 5 | Marauders (CA)            | 1          | 1 (1)       | 11 | Islanders Gold (CA)        |
| Ξ | 2          | 0           | 6 | No. St. Screen Print (CA) | 1 (1)      | 1 (1)       | 12 | L. Hills Coyote-Black (CA) |

Seeding for 60-AA Double elimination bracket commencing Saturday afternoon • See Bracket for details

Format: Mixed Round Robin to seed Men's 60-AAA and 60-AA Championship brackets

Teams #1-9 play Three-game-guarantee bracket for 60-AAA Championship Teams #10-12 play Double elimination bracket for 60-AA Championship