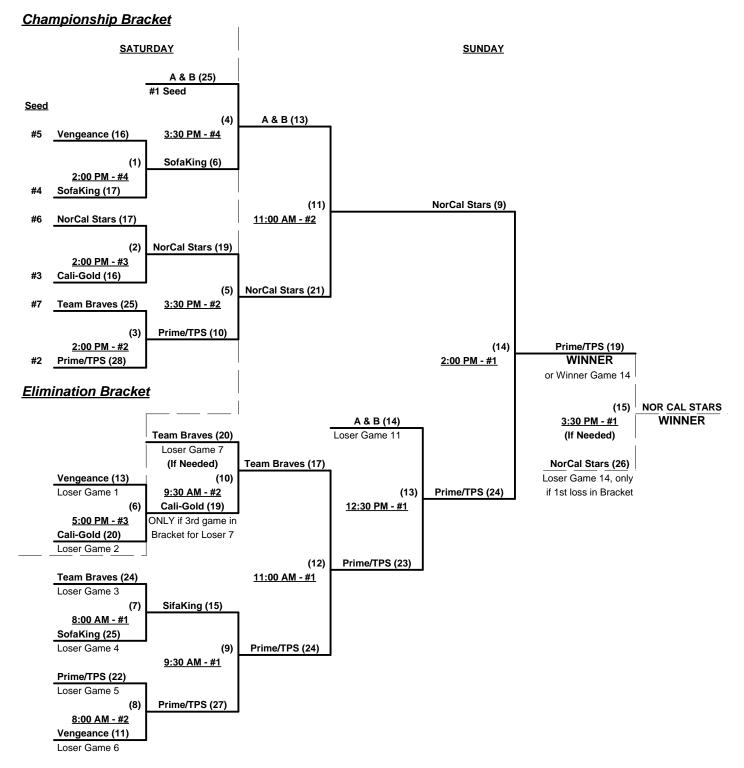

### Men's 40+ Masters Division - 7 Teams

| <u>Win</u> | Loss |   |                             | <u>Win</u> | Loss |   |                        |
|------------|------|---|-----------------------------|------------|------|---|------------------------|
| 0          | 2    | 1 | Team Braves (CA)            | 0          | 2    | 5 | Nor Cal Stars (CA)     |
| 2          | 0    | 2 | Above and Beyond 40 (CA)    | 2          | 0    | 6 | Prime Lending/TPS (CA) |
| 1          | 1    | 3 | Cali 40 Gold (CA)           | 1          | 1    | 7 | SofaKing Softball (CA) |
| 1          | 1    | 4 | Magic Sports Vengeance (CA) |            |      |   |                        |

### Seeding for 40-Men's Three-game-guarantee Bracket commencing SATURDAY afternoon • See Bracket for details

Format: Two (2) game Round Robin to seed 40-Men's Three-game-guarantee Bracket

NOTE: If Team #1 wins bracket, runner-up also receives 1st place awards and 2013 T.O.C. bid

Home Runs - 40-Masters Major = 8 per team per game, Outs

NOTE: SSUSA Official Rulebook §9.5 (Retrieving Home Run Balls) will be strictly enforced.

Run Rules - 5 runs per ½ inning at bat (except open inning)

Time Limits - RR = 65 + open inn. • Bracket = 70 + open inn. • Championship game(s) = 7 innings full

Tie Breakers - Head to head (in full RR only), least runs allowed, run differential, coin toss

Rev. 07/10/2012

### Men's 40+ Masters Division - 7 Teams

Rev. 07/10/2012