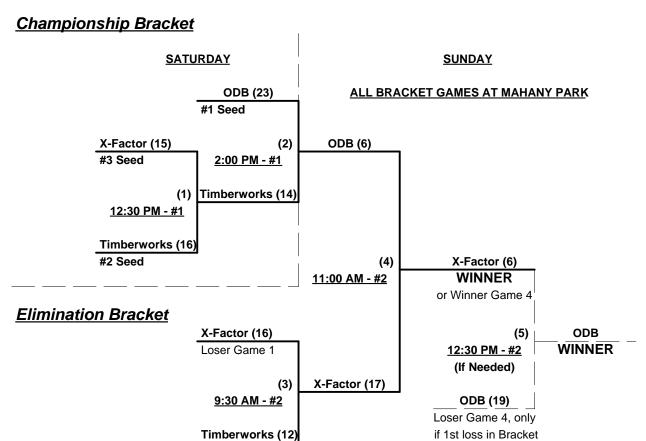

### Men's 55+ Division - 9 Teams

| <u>Wi</u> | <u>n Loss</u> |   | <u>55-Platinum</u>     | <u>Win</u> | <u>Loss</u> |   | <u>55-AAA</u>             |
|-----------|---------------|---|------------------------|------------|-------------|---|---------------------------|
| 2         | 0             | 1 | MTC 55's (CA)          | 2 (1)      | 0           | 7 | ODB (CA)                  |
| 1         | 1             | 2 | California Energy (CA) | 1          | 1 (2)       | 8 | Timberworks Const. 55 (CA |
| 1         | 1             | 3 | MBA Elite (CA)         | 0          | 2 (1)       | 9 | X-Factor CA (CA)          |
| 1         | 1             | 4 | Nor Cal Reds (CA)      |            |             |   |                           |
| 1         | 1             | 5 | Old Dawgs (CA)         |            |             |   |                           |
| 1         | 1             | 6 | Top Gun III (CA)       |            |             |   |                           |

#### Seeding for 55-AAA Double elimination bracket commencing Saturday afternoon • See Bracket for details

Format: Mixed Round Robin to seed Men's 55+ Championship brackets

Teams #1-6 play Three-game-guarantee bracket for 55-Platinum Championship

§ Team # 1 GIVES 5-Run OR 11-defensive-player equalizer in ALL bracket games

NOTE: If Team #1 wins bracket, runner-up also receives 1st place awards and 2013 T.O.C. bid

Teams #7-9 play Double elimination bracket for 55-AAA Championship

### Men's 55+ AAA Division - 3 Teams

Loser Game 2

Rev. 07/10/2012