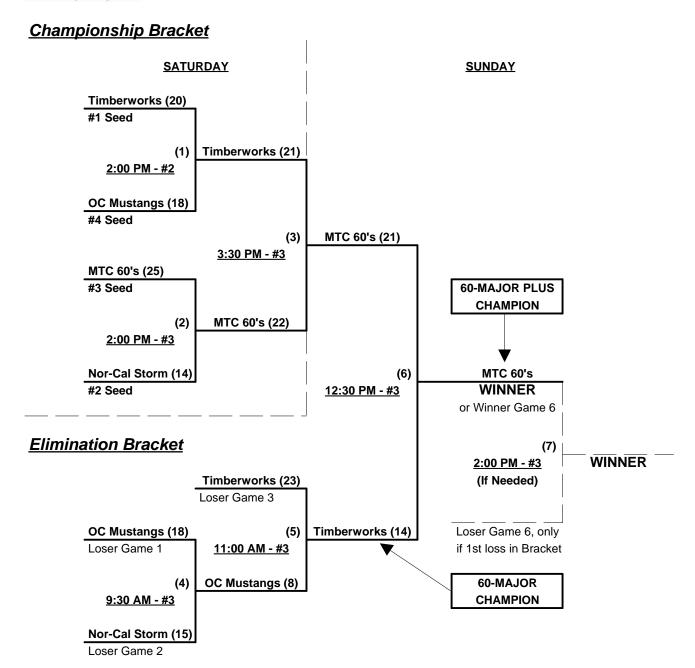

### Men's 60+ Platinum Division - 4 Teams

| <u>Win</u> | Loss |   |                    | <u>Win</u> | Loss |   |                           |
|------------|------|---|--------------------|------------|------|---|---------------------------|
| 2          | 1    | 1 | MTC 60's (CA)      | 0          | 3    | 3 | OC - Mustangs (CA)        |
| 2          | 1    | 2 | Nor Cal Storm (CA) | 2          | 1    | 4 | Timberworks Const. 60 (CA |

#### Seeding for 60-Platinum Double elimination Bracket commencing Saturday afternoon • See Bracket for details

Format: Full (3-game) Round Robin to seed 60-Platinum Double elimination bracket

NOTE: If Team #1 wins bracket, runner-up also receives 1st place awards and 2013 T.O.C. bid