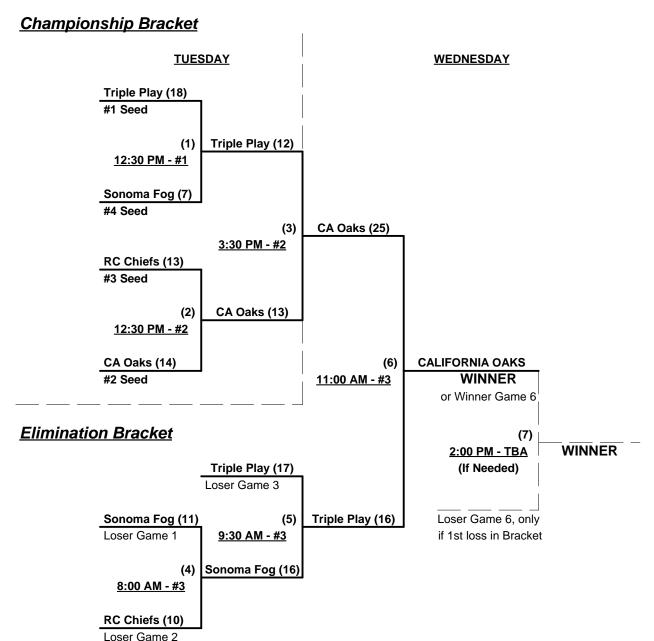

### Men's 70/75+ Silver Division - 4 Teams

| <u>Win</u> | Loss |   |                 | <u>Win</u> | <u>Loss</u> |   |                          |
|------------|------|---|-----------------|------------|-------------|---|--------------------------|
| 2          | 1    | 1 | California Oaks | 3          | 0           | 3 | Triple Play 70 (CA)      |
| 0          | 3    | 2 | Sonoma Fog (CA) | 1          | 2           | 4 | Red. City Chiefs 75 (CA) |

### Monday - July 9, 2012 • Foskett Regional Park • Lincoln

| Time     | # | Runs | Team Name                | Field | # | Runs | Team Name                |
|----------|---|------|--------------------------|-------|---|------|--------------------------|
| 12:00 PM | 1 | 14   | § California Oaks        | 3     | 2 | 10   | Sonoma Fog (CA)          |
| 12:00 PM | 4 | 9    | Red. City Chiefs 75 (CA) | 4     | 3 | 10   | Triple Play 70 (CA)      |
| 1:30 PM  | 2 | 8    | Sonoma Fog (CA)          | 3     | 4 | 9    | Red. City Chiefs 75 (CA) |
| 1:30 PM  | 3 | 16   | Triple Play 70 (CA)      | 4     | 1 | 13   | § California Oaks        |

### Tuesday - July 10, 2012 • Foskett Regional Park • Lincoln

| Time    | # | Runs | Team Name                | Field | # | Runs | Team Name           |
|---------|---|------|--------------------------|-------|---|------|---------------------|
| 8:00 AM | 2 | 12   | Sonoma Fog (CA)          | 3     | 3 | 21   | Triple Play 70 (CA) |
| 8:00 AM | 4 | 7    | Red. City Chiefs 75 (CA) | 4     | 1 | 17   | § California Oaks   |

§ Team #1 GIVES 5-Run equalizer in ALL games, including bracket

#### Seeding for 70/75-Silver Double elimination bracket commencing Tuesday afternoon • See Bracket for details

Format: Full (3-game) Round Robin to seed 70/75-Silver Double elimination bracket

NOTE: If Team #1 wins bracket, runner-up also receives 1st place awards and 2013 T.O.C. bid