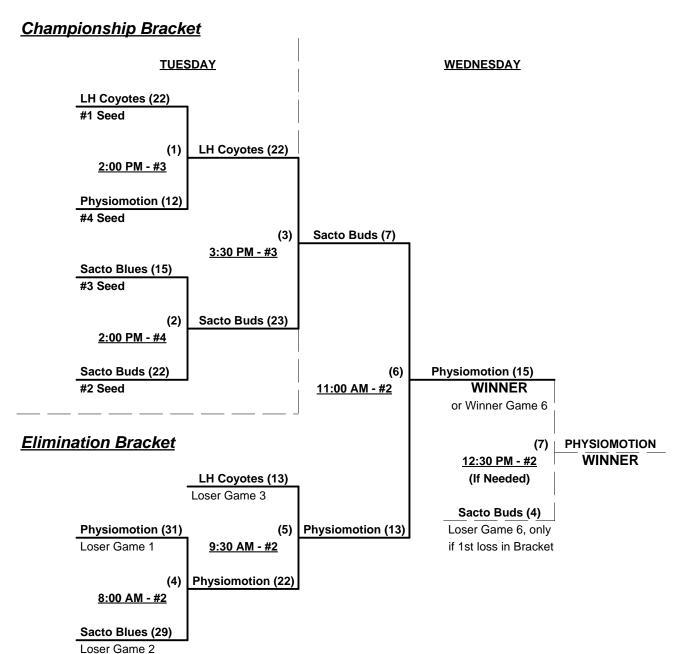

### Men's 65+ AA Division - 4 Teams

|   | <u>Win</u> | Loss |   |                            | <u>Win</u> | <u>Loss</u> |   |                          |
|---|------------|------|---|----------------------------|------------|-------------|---|--------------------------|
|   | 3          | 0    | 1 | L. Hills Coyotes Blue (CA) | 1          | 2           | 3 | Sacramento Blues 65 (CA) |
| Ī | 0          | 3    | 2 | Physiomotion 65 (CA)       | 2          | 1           | 4 | Sacramento Buds (CA)     |

### Monday - July 9, 2012 • Foskett Regional Park • Lincoln

| Time     | # | Runs | Team Name                  | Field | # | Runs | Team Name                  |
|----------|---|------|----------------------------|-------|---|------|----------------------------|
| 12:00 PM | 1 | 23   | L. Hills Coyotes Blue (CA) | 1     | 2 | 22   | Physiomotion 65 (CA)       |
| 12:00 PM | 4 | 17   | Sacramento Buds (CA)       | 2     | 3 | 8    | Sacramento Blues 65 (CA)   |
| 3:00 PM  | 2 | 20   | Physiomotion 65 (CA)       | 3     | 4 | 23   | Sacramento Buds (CA)       |
| 3:00 PM  | 3 | 23   | Sacramento Blues 65 (CA)   | 4     | 1 | 24   | L. Hills Coyotes Blue (CA) |

### Tuesday - July 10, 2012 • Foskett Regional Park • Lincoln

| Time    | # | Runs | Team Name            | Field | # | Runs | Team Name                  |
|---------|---|------|----------------------|-------|---|------|----------------------------|
| 9:30 AM | 2 | 24   | Physiomotion 65 (CA) | 1     | 3 | 25   | Sacramento Blues 65 (CA)   |
| 9:30 AM | 4 | 18   | Sacramento Buds (CA) | 2     | 1 | 33   | L. Hills Coyotes Blue (CA) |

### Seeding for 65-AA Double elimination bracket commencing Tuesday afternoon • See Bracket for details

Format: Full (3-game) Round Robin to seed 65/70-Platinum Double elimination bracket

Home Runs - AA = 1 per team per game, Outs