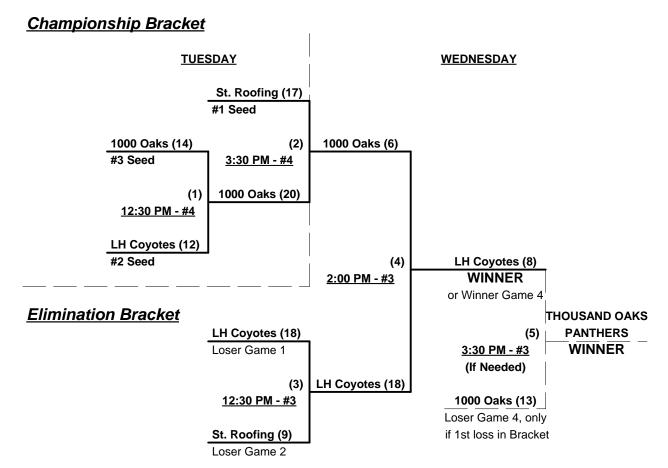

### Men's 65/70+ Gold Division - 8 Teams

| <u>Win</u> | Loss |   | <u>65-AAA</u>             | <u>Win</u> | <b>Loss</b> |   | <u>70-Major</u>            |
|------------|------|---|---------------------------|------------|-------------|---|----------------------------|
| 1          | 2    | 1 | California Black Hawks    | 1 (0)      | 1 (1)       | 6 | L. Hills Coyotes 70's (CA) |
| 1          | 2    | 2 | Mustangs (CA)             | 2 (0)      | 0 (1)       | 7 | RWC St. Roofing (CA)       |
| 3          | 0    | 3 | Silver Sox (CA)           | 0 (1)      | 2 (0)       | 8 | 1,000 Oaks Panthers (CA)   |
| 1          | 2    | 4 | Solano Sr. Enforcers (CA) |            | •           |   |                            |
| 2          | 1    | 5 | Southern California Crush |            |             |   |                            |

### Monday - July 9, 2012 • Foskett Regional Park • Lincoln

| Time     | # | Runs | Team Name                  | Field | # | Runs | Team Name                  |
|----------|---|------|----------------------------|-------|---|------|----------------------------|
| 8:30 AM  | 1 | 17   | California Black Hawks     | 1     | 3 | 29   | Silver Sox (CA)            |
| 8:30 AM  | 6 | 19   | L. Hills Coyotes 70's (CA) | 2     | 7 | 21   | RWC St. Roofing (CA)       |
| 8:30 AM  | 8 | 16   | 1,000 Oaks Panthers (CA)   | 3     | 4 | 9    | Solano Sr. Enforcers (CA)  |
| 8:30 AM  | 2 | 9    | Mustangs (CA)              | 4     | 5 | 21   | Southern California Crush  |
| 10:00 AM | 3 | 14   | Silver Sox (CA)            | 1 1   | 6 | 2    | L. Hills Coyotes 70's (CA) |
| 10:00 AM | 7 | 21   | RWC St. Roofing (CA)       | 2     | 8 | 19   | 1,000 Oaks Panthers (CA)   |
| 10:00 AM | 4 | 14   | Solano Sr. Enforcers (CA)  | 3     | 2 | 5    | Mustangs (CA)              |
| 10:00 AM | 5 | 13   | Southern California Crush  | 4     | 1 | 16   | California Black Hawks     |

### Tuesday - July 10, 2012 • Foskett Regional Park • Lincoln

| Time     | # | Runs | Team Name                | Field | # | Runs | Team Name                  |
|----------|---|------|--------------------------|-------|---|------|----------------------------|
| 9:30 AM  | 8 | 10   | 1,000 Oaks Panthers (CA) | 3     | 6 | 16   | L. Hills Coyotes 70's (CA) |
| 9:30 AM  | 7 | 9    | RWC St. Roofing (CA)     | 4     | 5 | 11   | Southern California Crush  |
| 11:00 AM | 2 | 23   | Mustangs (CA)            | 1 1   | 1 | 12   | California Black Hawks     |
| 11:00 AM | 3 | 15   | Silver Sox (CA)          | 2     | 4 | 11   | Solano Sr. Enforcers (CA)  |

Seeding for 65-AAA and 70-Major Double elimination brackets commencing Tuesday afternoon • See Brackets

Format: Mixed Round Robin to seed 65-AAA and 70-Major Double Elimination brackets

Teams #1-5 play Double elimination bracket for 65-AAA Championship

Teams #6-8 play Double elimination bracket for 70-Major Championship

Seeding based on 70-Major games ONLY • Crossover games excluded

Home Runs - Home Run Rule of LOWER rated team in game

Major = 7 per team per game, 1-up, Walks AAA = 3 per team per game, 1-up, Walks