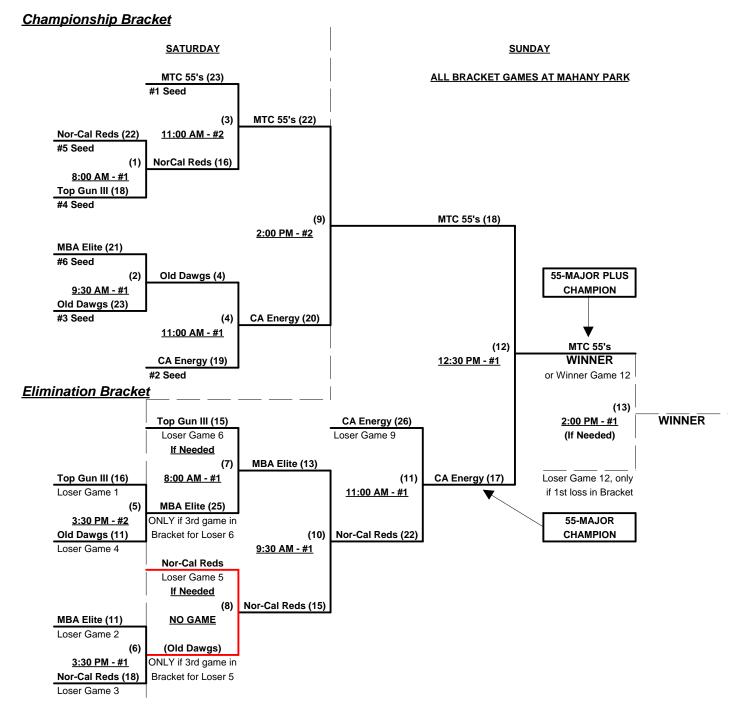

### Men's 55+ Division - 9 Teams

| <u>Wi</u> | <u>n Loss</u> |   | <u>55-Platinum</u>     | <u>Win</u> | <u>Loss</u> |   | <u>55-AAA</u>             |
|-----------|---------------|---|------------------------|------------|-------------|---|---------------------------|
| 2         | 0             | 1 | MTC 55's (CA)          | 2 (1)      | 0           | 7 | ODB (CA)                  |
| 1         | 1             | 2 | California Energy (CA) | 1          | 1 (2)       | 8 | Timberworks Const. 55 (CA |
| 1         | 1             | 3 | MBA Elite (CA)         | 0          | 2 (1)       | 9 | X-Factor CA (CA)          |
| 1         | 1             | 4 | Nor Cal Reds (CA)      |            |             |   |                           |
| 1         | 1             | 5 | Old Dawgs (CA)         |            |             |   |                           |
| 1         | 1             | 6 | Top Gun III (CA)       |            |             |   |                           |

<sup>§</sup> Teams #1-6 GIVE 5-Run OR 11-defensive-player equalizer in games vs. Teams #7-9

Seeding for 55-Major Three-game-guarantee Bracket commencing Saturday morning AT MAHANY PARK

#### Seeding for 55-AAA Double elimination bracket commencing Saturday afternoon • See Bracket for details

Format: Mixed Round Robin to seed Men's 55+ Championship brackets

Teams #1-6 play Three-game-guarantee bracket for 55-Platinum Championship

§ Team # 1 GIVES 5-Run OR 11-defensive-player equalizer in ALL bracket games

NOTE: If Team #1 wins bracket, runner-up also receives 1st place awards and 2013 T.O.C. bid

Teams #7-9 play Double elimination bracket for 55-AAA Championship

Seeding based on 55-AAA games ONLY • Crossover games excluded

Home Runs - Home Run Rule of LOWER rated team in game

Major = 7 per team per game, 1-up, Walks AAA = 3 per team per game, 1-up, Walks

**NOTE** SSUSA Official Rulebook §9.5 (Retrieving Home Run Balls) will be strictly enforced.

Run Rules - 5 runs per ½ inning at bat (except open inning)

Time Limits - RR = 65 + open inn. • Bracket = 70 + open inn. • Championship game(s) = 7 innings full

Tie Breakers - Head to head (in full RR only), least runs allowed, run differential, coin toss

### Men's 55+ Platinum Division - 6 Teams

Rev. 07/10/2012