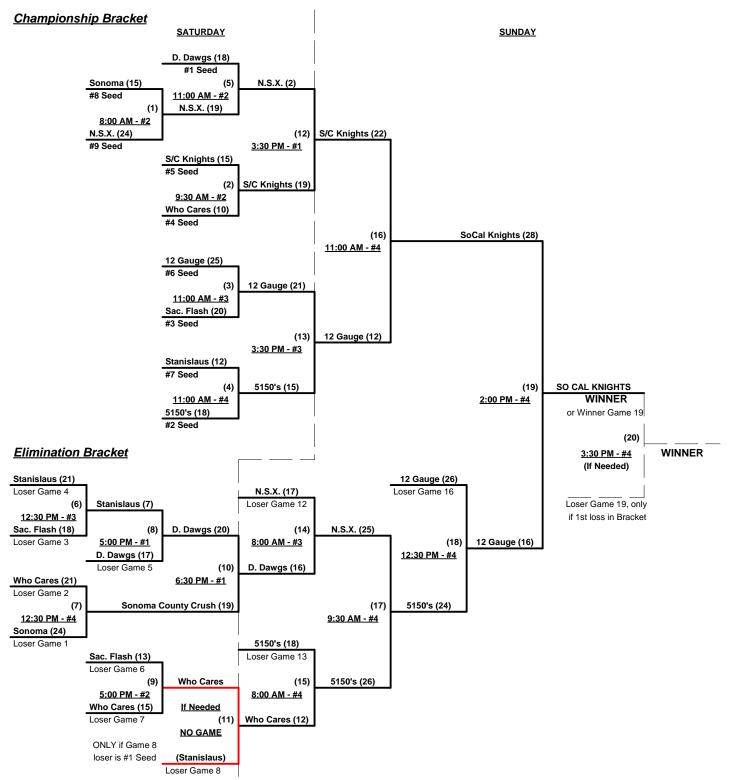

### Men's 50+ AAA Division - 9 Teams

| <u>Win</u> | <u>Loss</u> |   |                         | <u>Win</u> | <u>Loss</u> |   |                          |
|------------|-------------|---|-------------------------|------------|-------------|---|--------------------------|
| 1          | 1           | 1 | 5150 Softball (CA)      | 1          | 1           | 6 | Sonoma County Crush (CA) |
| 2          | 0           | 2 | Desert Dawgs 50's (CA)  | 1          | 1           | 7 | Stanislaus Sluggers (CA) |
| 0          | 2           | 3 | North State Xtreme (CA) | 1          | 1           | 8 | Twelve Gauge (CA)        |
| 1          | 1           | 4 | Sacramento Flash (CA)   | 1          | 1           | 9 | Who Cares (CA)           |
| 1          | 1           | 5 | SoCal Knights (CA)      |            |             | • |                          |

Seeding for Men's 50-AAA Three-game-guarantee Bracket beginning Saturday morning - See bracket for details

Format: Two (2) game Round Robin to seed 50-AAA Three-game-guarantee Bracket

Home Runs - AAA = 3 per team per game, 1-up, Walks

**NOTE** SSUSA Official Rulebook §9.5 (Retrieving Home Run Balls) will be strictly enforced.

Run Rules - 5 runs per ½ inning at bat (except open inning)

Time Limits - RR = 65 + open inn. • Bracket = 70 + open inn. • Championship game(s) = 7 innings full

Tie Breakers - Head to head (in full RR only), least runs allowed, run differential, coin toss

Rev. 07/10/2012

### Men's 50+ AAA Division - 9 Teams

July 6 - 8, 2012

Rev. 07/10/2012