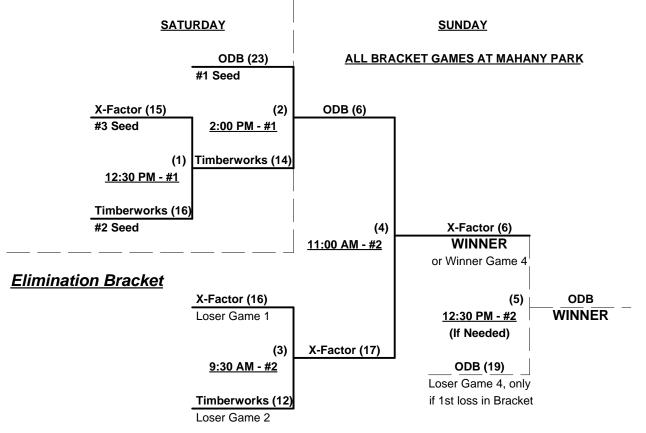

|       | <u>Loss</u> |   | <u>55-AAA</u>             |  |  |  |  |
|-------|-------------|---|---------------------------|--|--|--|--|
| 2 (1) | 0           | 7 | ODB (CA)                  |  |  |  |  |
| 1     | 1 (2)       | 8 | Timberworks Const. 55 (CA |  |  |  |  |
| 0     | 2 (1)       | 9 | X-Factor CA (CA)          |  |  |  |  |

Seeding for 55-AAA Double elimination bracket commencing Saturday afternoon • See Bracket for details

Format: Mixed Round Robin to seed Men's 55+ Championship brackets

Teams #1-6 play Three-game-guarantee bracket for 55-Platinum Championship § Team # 1 GIVES 5-Run OR 11-defensive-player equalizer in ALL bracket games NOTE: If Team #1 wins bracket, runner-up also receives 1st place awards and 2013 T.O.C. bid Teams #7-9 play Double elimination bracket for 55-AAA Championship Seeding based on 55-AAA games ONLY • Crossover games excluded Home Runs - Home Run Rule of LOWER rated team in game Major = 7 per team per game, 1-up, Walks AAA = 3 per team per game, 1-up, Walks NOTE SSUSA Official Rulebook §9.5 (Retrieving Home Run Balls) will be strictly enforced. Run Rules - 5 runs per  $\frac{1}{2}$  inning at bat (except open inning) Time Limits - RR = 65 + open inn. • Bracket = 70 + open inn. • Championship game(s) = 7 innings full Tie Breakers - Head to head (in full RR only), least runs allowed, run differential, coin toss