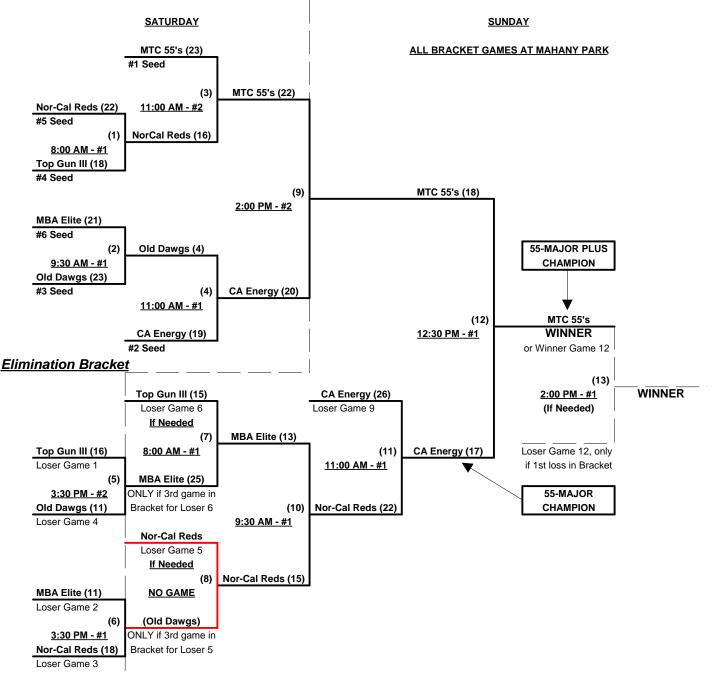

## Men's 55+ Division - 9 Teams

| <u>Win</u> | Loss |   | <u>55-Platinum</u>     |
|------------|------|---|------------------------|
| 2          | 0    | 1 | MTC 55's (CA)          |
| 1          | 1    | 2 | California Energy (CA) |
| 1          | 1    | 3 | MBA Elite (CA)         |
| 1          | 1    | 4 | Nor Cal Reds (CA)      |
| 1          | 1    | 5 | Old Dawgs (CA)         |
| 1          | 1    | 6 | Top Gun III (CA)       |
|            |      |   |                        |

|       | <u>Loss</u> |   | <u>55-AAA</u>             |  |  |  |  |
|-------|-------------|---|---------------------------|--|--|--|--|
| 2 (1) | 0           | 7 | ODB (CA)                  |  |  |  |  |
| 1     | 1 (2)       | 8 | Timberworks Const. 55 (CA |  |  |  |  |
| 0     | 2 (1)       | 9 | X-Factor CA (CA)          |  |  |  |  |

Seeding for 55-AAA Double elimination bracket commencing Saturday afternoon • See Bracket for details

Format: Mixed Round Robin to seed Men's 55+ Championship brackets

Teams #1-6 play Three-game-guarantee bracket for 55-Platinum Championship § Team # 1 GIVES 5-Run OR 11-defensive-player equalizer in ALL bracket games NOTE: If Team #1 wins bracket, runner-up also receives 1st place awards and 2013 T.O.C. bid Teams #7-9 play Double elimination bracket for 55-AAA Championship Seeding based on 55-AAA games ONLY • Crossover games excluded Home Runs - Home Run Rule of LOWER rated team in game Major = 7 per team per game, 1-up, Walks AAA = 3 per team per game, 1-up, Walks NOTE SSUSA Official Rulebook §9.5 (Retrieving Home Run Balls) will be strictly enforced. Run Rules - 5 runs per  $\frac{1}{2}$  inning at bat (except open inning) Time Limits - RR = 65 + open inn. • Bracket = 70 + open inn. • Championship game(s) = 7 innings full Tie Breakers - Head to head (in full RR only), least runs allowed, run differential, coin toss

#### Men's 55+ Platinum Division - 6 Teams

## Championship Bracket