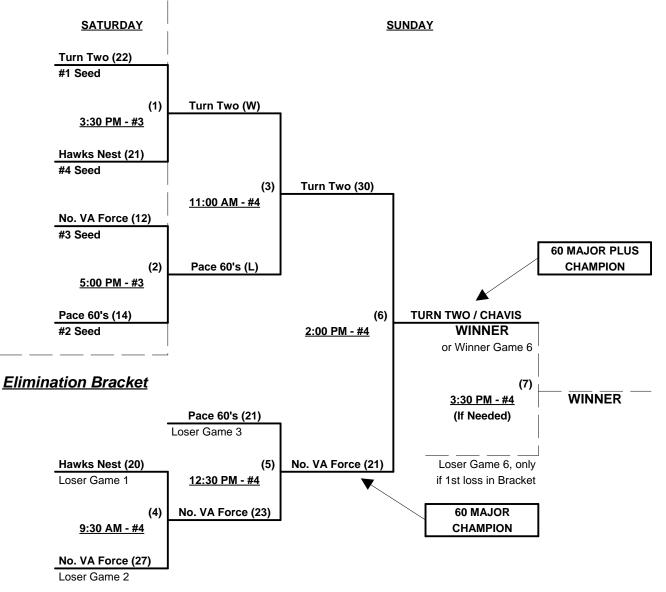

#### Men's 60+ Platinum Division - 4 Teams

|   | <u>Loss</u> |   |                        | <u>Win</u> | <u>Loss</u> |   |                         |
|---|-------------|---|------------------------|------------|-------------|---|-------------------------|
| 2 | 1           | 1 | Turn Two / Chavis (NC) | 1          | 2           | 3 | Northern Virginia Force |
| 1 | 2           | 2 | Hawks Nest 60's (PA)   | 2          | 1           | 4 | Pace 60's (NY)          |

### Friday - May 18, 2012 - Potomack Lakes Sportsplex • Sterling

| Time    | # | Runs | Team Name                | Field | # | Runs | Team Name                |
|---------|---|------|--------------------------|-------|---|------|--------------------------|
| 8:00 AM | 4 | 19   | Pace 60's (NY)           | 2     | 3 | 12   | Northern Virginia Force  |
| 8:00 AM | 1 | 24   | § Turn Two / Chavis (NC) | 3     | 2 | 28   | Hawks Nest 60's (PA)     |
| 9:30 AM | 3 | 17   | Northern Virginia Force  | 2     | 1 | 28   | § Turn Two / Chavis (NC) |
| 9:30 AM | 2 | 11   | Hawks Nest 60's (PA)     | 3     | 4 | 18   | Pace 60's (NY)           |

### Saturday - May 19, 2012 - Potomack Lakes Sportsplex • Sterling

| Time     | # | Runs | Team Name                | Field | # | Runs | Team Name               |
|----------|---|------|--------------------------|-------|---|------|-------------------------|
| 12:30 PM | 2 | 5    | Hawks Nest 60's (PA)     | 2     | 3 | 21   | Northern Virginia Force |
| 12:30 PM | 1 | 28   | § Turn Two / Chavis (NC) | 3     | 4 | 14   | Pace 60's (NY)          |

§ Team #1 GIVES 5-Run OR 11-Defensive-Player equalizer in ALL games (including bracket)

#### Seeding for 60-Platinum Double Elimination Bracket commencing Saturday afternoon - See Bracket for details

Format: Three (3) game Round Robin to seed 60-Platinum Double Elimination Bracket
 If Team #1 wins bracket, runner-up receives 60-Major 1st Place Awards and T.O.C. bid