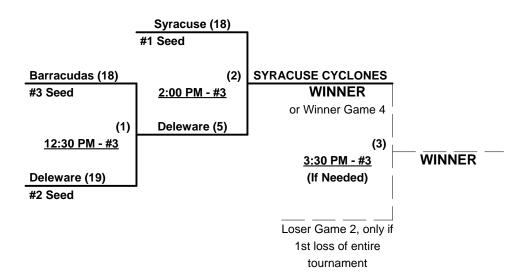

#### Men's 70/75+ Silver Division - 5 Teams

| <u>Win</u> | <u>Loss</u> |   | <u>70-AA</u>         | <u>Win</u> | <u>Loss</u> |   | <u>75-AAA</u>          |
|------------|-------------|---|----------------------|------------|-------------|---|------------------------|
| 3          | 0           | 1 | Barracudas 70 (NY)   | 0          | 3 (1)       | 3 | Barracudas 75 (NY)     |
| 1          | 2           | 2 | SSL 70 Seahawks (PA) | 2          | 2           | 4 | Delaware Diamonds      |
|            |             |   |                      | 3          | 1           | 5 | Syracuse Cyclones (NY) |

### Wednesday - May 16, 2012 - Potomack Lakes Sportsplex • Sterling

| Time     | # | Runs | Team Name              | Field | # | Runs | Team Name              |
|----------|---|------|------------------------|-------|---|------|------------------------|
| 11:00 AM | 1 | 23   | Barracudas 70 (NY)     | 2     | 5 | 19   | Syracuse Cyclones (NY) |
| 11:00 AM | 4 | 13   | Delaware Diamonds      | 3     | 2 | 10   | SSL 70 Seahawks (PA)   |
| 12:30 PM | 3 | 13   | Barracudas 75 (NY)     | 2     | 1 | 18   | Barracudas 70 (NY)     |
| 12:30 PM | 5 | 12   | Syracuse Cyclones (NY) | 3     | 4 | 11   | Delaware Diamonds      |
| 2:00 PM  | 2 | 16   | SSL 70 Seahawks (PA)   | 3     | 3 | 7    | Barracudas 75 (NY)     |
| 3:30 PM  | 1 | 14   | Barracudas 70 (NY)     | 2     | 4 | 13   | Delaware Diamonds      |
| 3:30 PM  | 5 | 12   | Syracuse Cyclones (NY) | 3     | 2 | 8    | SSL 70 Seahawks (PA)   |

### Thursday - May 17, 2012 - Potomack Lakes Sportsplex • Sterling

| Time    | # | Runs | Team Name          | Field | # | Runs | Team Name              |
|---------|---|------|--------------------|-------|---|------|------------------------|
| 8:00 AM | 3 | 16   | Barracudas 75 (NY) | 4     | 5 | 25   | Syracuse Cyclones (NY) |
| 9:30 AM | 4 | 25   | Delaware Diamonds  | 4     | 3 | 11   | Barracudas 75 (NY)     |

#### Seeding for 75-AAA Modified Single Elimination Bracket commencing Thursday afternoon - See Bracket for details

Format: Full (4-game) Round Robin to seed Men's 75-AAA modified Single Elimination Bracket

Teams #1-2 play Best 2 of 3 Series for 70-AA Championship

Teams #3-5 play Modified Single Elimination Bracket for 75-AAA Championship

Seeding based on 75-AAA games only • Crossover games excluded

Home Runs - Open