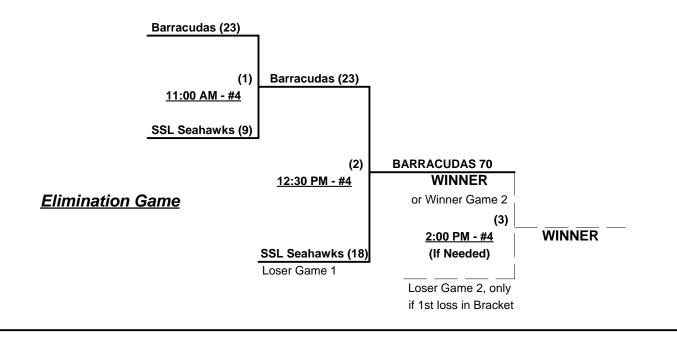

#### Men's 70/75+ Silver Division - 5 Teams

| <u>Win</u> | <u>Loss</u> |   | <u>70-AA</u>         | <u>Win</u> | <u>Loss</u> |   | <u>75-AAA</u>          |
|------------|-------------|---|----------------------|------------|-------------|---|------------------------|
| 3          | 0           | 1 | Barracudas 70 (NY)   | 0          | 3 (1)       | 3 | Barracudas 75 (NY)     |
| 1          | 2           | 2 | SSL 70 Seahawks (PA) | 2          | 2           | 4 | Delaware Diamonds      |
|            |             |   |                      | 3          | 1           | 5 | Syracuse Cyclones (NY) |

### Wednesday - May 16, 2012 - Potomack Lakes Sportsplex • Sterling

| Time     | # | Runs | Team Name              | Field | # | Runs | Team Name              |
|----------|---|------|------------------------|-------|---|------|------------------------|
| 11:00 AM | 1 | 23   | Barracudas 70 (NY)     | 2     | 5 | 19   | Syracuse Cyclones (NY) |
| 11:00 AM | 4 | 13   | Delaware Diamonds      | 3     | 2 | 10   | SSL 70 Seahawks (PA)   |
| 12:30 PM | 3 | 13   | Barracudas 75 (NY)     | 2     | 1 | 18   | Barracudas 70 (NY)     |
| 12:30 PM | 5 | 12   | Syracuse Cyclones (NY) | 3     | 4 | 11   | Delaware Diamonds      |
| 2:00 PM  | 2 | 16   | SSL 70 Seahawks (PA)   | 3     | 3 | 7    | Barracudas 75 (NY)     |
| 3:30 PM  | 1 | 14   | Barracudas 70 (NY)     | 2     | 4 | 13   | Delaware Diamonds      |
| 3:30 PM  | 5 | 12   | Syracuse Cyclones (NY) | 3     | 2 | 8    | SSL 70 Seahawks (PA)   |

### Thursday - May 17, 2012 - Potomack Lakes Sportsplex • Sterling

| Time    | # | Runs | Team Name          | Field | # | Runs | Team Name              |
|---------|---|------|--------------------|-------|---|------|------------------------|
| 8:00 AM | 3 | 16   | Barracudas 75 (NY) | 4     | 5 | 25   | Syracuse Cyclones (NY) |
| 9:30 AM | 4 | 25   | Delaware Diamonds  | 4     | 3 | 11   | Barracudas 75 (NY)     |

#### Seeding for 75-AAA Modified Single Elimination Bracket commencing Thursday afternoon - See Bracket for details

Format: Full (4-game) Round Robin to seed Men's 75-AAA modified Single Elimination Bracket

Teams #1-2 play Best 2 of 3 Series for 70-AA Championship

Teams #3-5 play Modified Single Elimination Bracket for 75-AAA Championship

Seeding based on 75-AAA games only • Crossover games excluded

Home Runs - Open