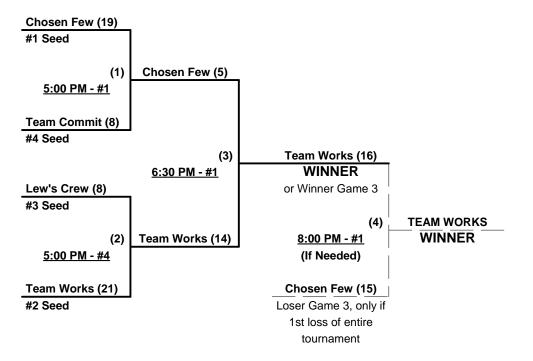

# **SSUSA's Atlantic Coast Championships 2012**

Loudoun County, Virginia

May 19, 2012

Rev. 05/22/2012

Women's 40+ Masters AAA Division - 4 Teams

|   | <u>Win</u> | <u>Loss</u> |   |                 | <u>Win</u> | <u>Loss</u> |   |                     |
|---|------------|-------------|---|-----------------|------------|-------------|---|---------------------|
| _ | 2          | 1           | 1 | Teamworks (VA)  | 0          | 3           | 3 | Team Commit (PA)    |
| _ | 1          | 2           | 2 | Lew's Crew (MD) | 3          | 0           | 4 | The Chosen Few (NJ) |

### Saturday - May 19, 2012 - Potomack Lakes Sportsplex • Sterling

| Time     | # | Runs | Team Name           | Field | # | Runs | Team Name           |
|----------|---|------|---------------------|-------|---|------|---------------------|
| 11:00 AM | 1 | 11   | Teamworks (VA)      | 1     | 2 | 9    | Lew's Crew (MD)     |
| 11:00 AM | 4 | 25   | The Chosen Few (NJ) | 4     | 3 | 5    | Team Commit (PA)    |
| 12:30 PM | 3 | 1    | Team Commit (PA)    | 1     | 1 | 20   | Teamworks (VA)      |
| 12:30 PM | 2 | 6    | Lew's Crew (MD)     | 4     | 4 | 22   | The Chosen Few (NJ) |
| 2:00 PM  | 2 | 11   | Lew's Crew (MD)     | 1     | 3 | 6    | Team Commit (PA)    |
| 2:00 PM  | 4 | 14   | The Chosen Few (NJ) | 4     | 1 | 11   | Teamworks (VA)      |

#### Seeding for 40-Masters Single Elimination Bracket commencing Saturday evening - See Bracket for details

Format: Full (3-game) Round Robin to seed 40-Masters Modified Single Elimination Bracket

"If" game played ONLY if unbeaten (all day) #1 Seed loses Championship Game Home Runs - AAA = 3 per team per game, 1-up, Walks