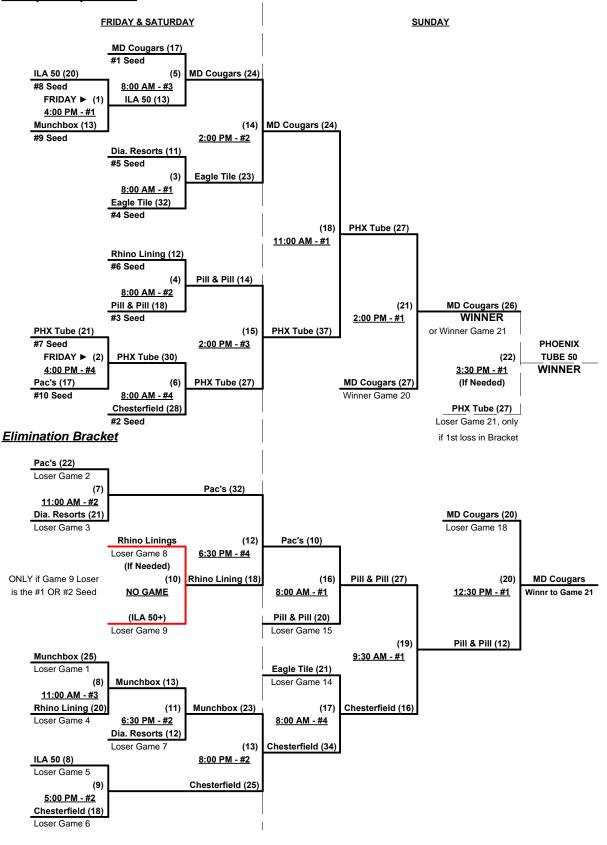

#### Men's 50+ AAA Division - 10 Teams

|   | <u>Win</u> | Loss             |   |                                                                                   | <u>Win</u>       | Loss             |    |                                                                  |
|---|------------|------------------|---|-----------------------------------------------------------------------------------|------------------|------------------|----|------------------------------------------------------------------|
|   | 2          | 0                | 1 | Chesterfield Classics (VA)                                                        | 0                | 2                | 6  | Munchbox 50's (MD)                                               |
| _ | 1          | 1                | 2 | Diamond Resorts Int'I (VA)                                                        | 0                | 2                | 7  | Pacs Softball (VA)                                               |
|   | 2          | 0                | 3 | Eagle Tile/Who's on 1st (MD)                                                      | 0                | 2                | 8  | Phoenix Tube (NJ)                                                |
| _ | 0          | 2                | 4 | ILA Fifty Plus (VA)                                                               | 2                | 0                | 9  | Pill & Pill 50's (WV)                                            |
| _ | 2          | 0                | 5 | Maryland Cougars                                                                  | 1                | 1                | 10 | Rhino Linings/Aqua (PA)                                          |
|   | 0          | 1<br>0<br>2<br>0 |   | Diamond Resorts Int'l (VÁ)<br>Eagle Tile/Who's on 1st (MD)<br>ILA Fifty Plus (VA) | 0<br>0<br>2<br>1 | 2<br>2<br>0<br>1 |    | Pacs Softball (VA)<br>Phoenix Tube (NJ)<br>Pill & Pill 50's (WV) |

### Friday - May 18, 2012 - Potomack Lakes Sportsplex • Sterling

| Time     | #  | Runs | Team Name                         | Field | #  | Runs | Team Name                    |
|----------|----|------|-----------------------------------|-------|----|------|------------------------------|
| 8:00 AM  | 3  | 29   | Eagle Tile/Who's on 1st (MD)      | 1     | 8  | 28   | Phoenix Tube (NJ)            |
| 8:00 AM  | 6  | 26   | Munchbox 50's (MD)                | 4     | 9  | 29   | Pill & Pill 50's (WV)        |
| 9:30 AM  | 8  | 9    | Phoenix Tube (NJ)                 | 1     | 5  | 15   | Maryland Cougars             |
| 9:30 AM  | 9  | 15   | Pill & Pill 50's (WV)             | 4     | 4  | 11   | ILA Fifty Plus (VA)          |
| 11:00 AM | 5  | 25   | Maryland Cougars                  | 1     | 7  | 18   | Pacs Softball (VA)           |
| 11:00 AM | 2  | 21   | Diamond Resorts Int'I (VA)        | 2     | 6  | 13   | Munchbox 50's (MD)           |
| 11:00 AM | 4  | 13   | ILA Fifty Plus (VA)               | 4     | 3  | 29   | Eagle Tile/Who's on 1st (MD) |
| 12:30 PM | 7  | 12   | Pacs Softball (VA)                | 1     | 1  | 27   | Chesterfield Classics (VA)   |
| 12:30 PM | 10 | 21   | Rhino Linings/Aqua (PA)           | 2     | 2  | 15   | Diamond Resorts Int'l (VA)   |
| 2:00 PM  | 1  | 24   | <b>Chesterfield Classics (VA)</b> | 1     | 10 | 23   | Rhino Linings/Aqua (PA)      |

#### Seeding for 50-AAA Three-game-guarantee Bracket commencing FRIDAY afternoon - See Bracket for details

Format: Two (2) game Round Robin to seed 50-AAA Three-game-guarantee Bracket

Home Runs - AAA Rule = 3 per team per game, 1-up, Walks

#### Men's 50+ AAA Division - 10 Teams

Rev. 05/23/2012