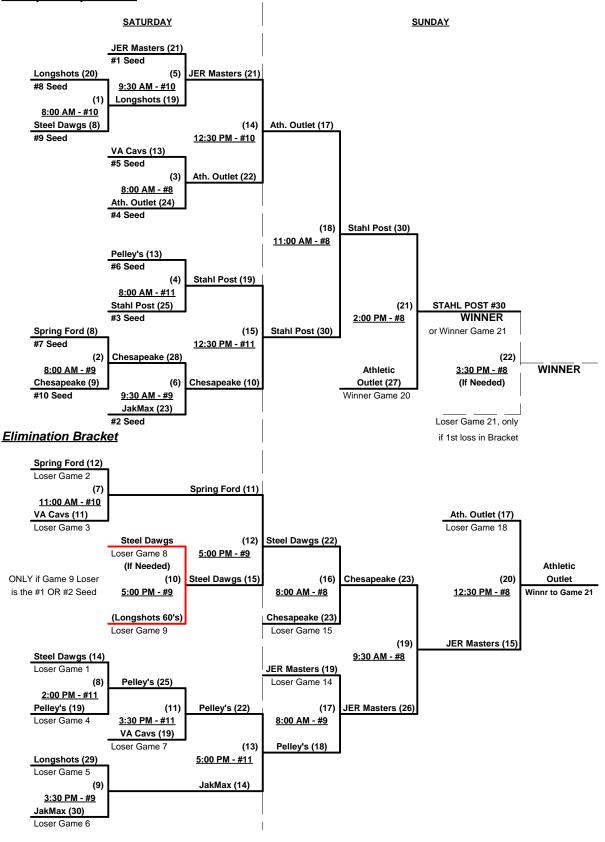

### Men's 60+ Silver Division - 12 Teams

| <u>Win</u> | <u>Loss</u> |   |                              | <u>Win</u> | <u>Loss</u> |    |                        |
|------------|-------------|---|------------------------------|------------|-------------|----|------------------------|
| 2          | 0           | 1 | Athletic Outlet/Travato (NY) | 0          | 2           | 7  | Spring Ford 60+ (PA)   |
| 0          | 2           | 2 | Chesapeake 60's (MD)         | 2          | 0           | 8  | Stahl Post #30 (NJ)    |
| 2          | 0           | 3 | JakMax/Timeout (VA)          | 0          | 2           | 9  | Steel Dawgs (OH)       |
| 2          | 0           | 4 | Jersey Masters 60 (NJ)       | 1          | 1           | 10 | Virginia Cavaliers     |
| 0          | 2           | 5 | Longshots 60's (MD)          | 1          | 2           | 11 | Ohio Silverados        |
| 1          | 1           | 6 | Pelley's Sports (MA)         | 2          | 1           | 12 | Syracuse Cyclones (NY) |

### Friday - May 18, 2012 - Phillip A. Bolen Memorial Park • Leesburg

| Time     | #  | Runs |   | Team Name                    | Field | #  | Runs |   | Team Name                    |
|----------|----|------|---|------------------------------|-------|----|------|---|------------------------------|
| 9:00 AM  | 6  | 19   |   | Pelley's Sports (MA)         | 9     | 8  | 20   |   | Stahl Post #30 (NJ)          |
| 10:30 AM | 8  | 17   |   | Stahl Post #30 (NJ)          | 9     | 2  | 11   |   | Chesapeake 60's (MD)         |
| 12:00 PM | 11 | 16   | § | Ohio Silverados              | 9     | 6  | 18   |   | Pelley's Sports (MA)         |
| 12:00 PM | 5  | 12   |   | Longshots 60's (MD)          | 10    | 12 | 19   | § | Syracuse Cyclones (NY)       |
| 1:30 PM  | 10 | 11   |   | Virginia Cavaliers           | 9     | 4  | 12   |   | Jersey Masters 60 (NJ)       |
| 1:30 PM  | 12 | 58   | § | Syracuse Cyclones (NY)       | 10    | 3  | 18   |   | JakMax/Timeout (VA)          |
| 3:00 PM  | 2  | 19   |   | Chesapeake 60's (MD)         | 8     | 11 | 26   | § | Ohio Silverados              |
| 3:00 PM  | 4  | 20   |   | Jersey Masters 60 (NJ)       | 9     | 9  | 6    |   | Steel Dawgs (OH)             |
| 3:00 PM  | 3  | 11   |   | JakMax/Timeout (VA)          | 10    | 7  | 12   |   | Spring Ford 60+ (PA)         |
| 3:00 PM  | 1  | 17   |   | Athletic Outlet/Travato (NY) | 11    | 5  | 16   |   | Longshots 60's (MD)          |
| 4:30 PM  | 11 | 15   | § | Ohio Silverados              | 8     | 10 | 16   |   | Virginia Cavaliers           |
| 4:30 PM  | 7  | 19   |   | Spring Ford 60+ (PA)         | 10    | 12 | 20   | § | Syracuse Cyclones (NY)       |
| 4:30 PM  | 9  | 21   |   | Steel Dawgs (OH)             | 11    | 1  | 22   |   | Athletic Outlet/Travato (NY) |

§ Teams #11-12 RECEIVE 5-Run OR 11-Defensive-Player equalizer in ALL seeding games

#### Seeding for 60-AAA Three-game-guarantee Bracket commencing Saturday morning - See Bracket for details

**Format:** Two (2) game mixed Round Robin to seed 60-AAA Three-game-guarantee Bracket (60-AA play three games) Teams #1-10 play Three-game-guarantee bracket for 60-AAA Championship

Teams #11-12 play Best 2 of 3 Series on SATURDAY for 60-AA Championship

Home Runs - Home Run Rule of LOWER rated team in game

AAA = 3 per team per game, 1-up, Walks AA Rule = 1 per team per game, outs

NOTE SSUSA Official Rulebook §9.5 (Retrieving Home Run Balls) will be strictly enforced.