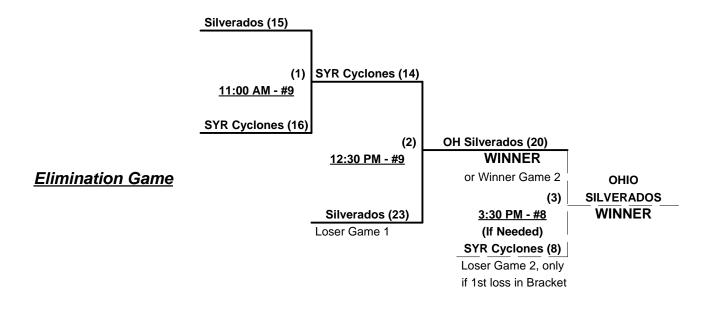

#### Men's 70/75+ Silver Division - 5 Teams

| <u>Win</u> | <u>Loss</u> |   | <u>70-AA</u>         | <u>Win</u> | <u>Loss</u> |   | <u>75-AAA</u>          |
|------------|-------------|---|----------------------|------------|-------------|---|------------------------|
| 3          | 0           | 1 | Barracudas 70 (NY)   | 0          | 3 (1)       | 3 | Barracudas 75 (NY)     |
| 1          | 2           | 2 | SSL 70 Seahawks (PA) | 2          | 2           | 4 | Delaware Diamonds      |
|            |             |   |                      | 3          | 1           | 5 | Syracuse Cyclones (NY) |

### Wednesday - May 16, 2012 - Potomack Lakes Sportsplex • Sterling

| Time     | # | Runs | Team Name              | Field | # | Runs | Team Name              |
|----------|---|------|------------------------|-------|---|------|------------------------|
| 11:00 AM | 1 | 23   | Barracudas 70 (NY)     | 2     | 5 | 19   | Syracuse Cyclones (NY) |
| 11:00 AM | 4 | 13   | Delaware Diamonds      | 3     | 2 | 10   | SSL 70 Seahawks (PA)   |
| 12:30 PM | 3 | 13   | Barracudas 75 (NY)     | 2     | 1 | 18   | Barracudas 70 (NY)     |
| 12:30 PM | 5 | 12   | Syracuse Cyclones (NY) | 3     | 4 | 11   | Delaware Diamonds      |
| 2:00 PM  | 2 | 16   | SSL 70 Seahawks (PA)   | 3     | 3 | 7    | Barracudas 75 (NY)     |
| 3:30 PM  | 1 | 14   | Barracudas 70 (NY)     | 2     | 4 | 13   | Delaware Diamonds      |
| 3:30 PM  | 5 | 12   | Syracuse Cyclones (NY) | 3     | 2 | 8    | SSL 70 Seahawks (PA)   |

### Thursday - May 17, 2012 - Potomack Lakes Sportsplex • Sterling

| Time    | # | Runs | Team Name          | Field | # | Runs | Team Name              |
|---------|---|------|--------------------|-------|---|------|------------------------|
| 8:00 AM | 3 | 16   | Barracudas 75 (NY) | 4     | 5 | 25   | Syracuse Cyclones (NY) |
| 9:30 AM | 4 | 25   | Delaware Diamonds  | 4     | 3 | 11   | Barracudas 75 (NY)     |

#### Seeding for 75-AAA Modified Single Elimination Bracket commencing Thursday afternoon - See Bracket for details

Format: Full (4-game) Round Robin to seed Men's 75-AAA modified Single Elimination Bracket

Teams #1-2 play Best 2 of 3 Series for 70-AA Championship

Teams #3-5 play Modified Single Elimination Bracket for 75-AAA Championship

Seeding based on 75-AAA games only • Crossover games excluded

Home Runs - Open