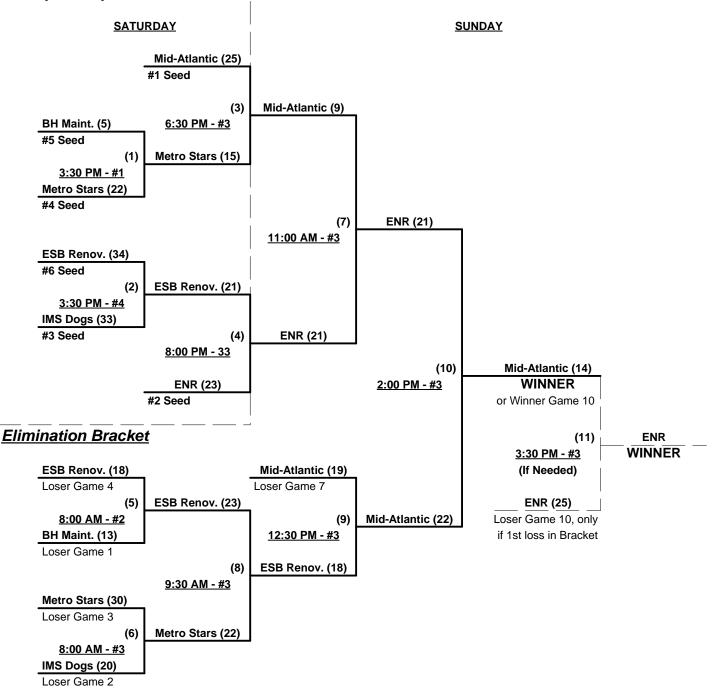

### Men's 50+ Major Plus Division - 2 Teams

May 18 - 20, 2012

Rev. 05/22/2012

#### Men's 50+ Major Division - 6 Teams

Rev. 05/22/2012

#### Men's 50+ AAA Division - 10 Teams

|   | <u>Win</u> | Loss             |   |                                                                                   | <u>Win</u>       | Loss             |    |                                                                  |
|---|------------|------------------|---|-----------------------------------------------------------------------------------|------------------|------------------|----|------------------------------------------------------------------|
|   | 2          | 0                | 1 | Chesterfield Classics (VA)                                                        | 0                | 2                | 6  | Munchbox 50's (MD)                                               |
| _ | 1          | 1                | 2 | Diamond Resorts Int'I (VA)                                                        | 0                | 2                | 7  | Pacs Softball (VA)                                               |
|   | 2          | 0                | 3 | Eagle Tile/Who's on 1st (MD)                                                      | 0                | 2                | 8  | Phoenix Tube (NJ)                                                |
| _ | 0          | 2                | 4 | ILA Fifty Plus (VA)                                                               | 2                | 0                | 9  | Pill & Pill 50's (WV)                                            |
| _ | 2          | 0                | 5 | Maryland Cougars                                                                  | 1                | 1                | 10 | Rhino Linings/Aqua (PA)                                          |
|   | 0          | 1<br>0<br>2<br>0 |   | Diamond Resorts Int'l (VÁ)<br>Eagle Tile/Who's on 1st (MD)<br>ILA Fifty Plus (VA) | 0<br>0<br>2<br>1 | 2<br>2<br>0<br>1 |    | Pacs Softball (VA)<br>Phoenix Tube (NJ)<br>Pill & Pill 50's (WV) |

### Friday - May 18, 2012 - Potomack Lakes Sportsplex • Sterling

| Time     | #  | Runs | Team Name                         | Field | #  | Runs | Team Name                    |
|----------|----|------|-----------------------------------|-------|----|------|------------------------------|
| 8:00 AM  | 3  | 29   | Eagle Tile/Who's on 1st (MD)      | 1     | 8  | 28   | Phoenix Tube (NJ)            |
| 8:00 AM  | 6  | 26   | Munchbox 50's (MD)                | 4     | 9  | 29   | Pill & Pill 50's (WV)        |
| 9:30 AM  | 8  | 9    | Phoenix Tube (NJ)                 | 1     | 5  | 15   | Maryland Cougars             |
| 9:30 AM  | 9  | 15   | Pill & Pill 50's (WV)             | 4     | 4  | 11   | ILA Fifty Plus (VA)          |
| 11:00 AM | 5  | 25   | Maryland Cougars                  | 1     | 7  | 18   | Pacs Softball (VA)           |
| 11:00 AM | 2  | 21   | Diamond Resorts Int'I (VA)        | 2     | 6  | 13   | Munchbox 50's (MD)           |
| 11:00 AM | 4  | 13   | ILA Fifty Plus (VA)               | 4     | 3  | 29   | Eagle Tile/Who's on 1st (MD) |
| 12:30 PM | 7  | 12   | Pacs Softball (VA)                | 1     | 1  | 27   | Chesterfield Classics (VA)   |
| 12:30 PM | 10 | 21   | Rhino Linings/Aqua (PA)           | 2     | 2  | 15   | Diamond Resorts Int'l (VA)   |
| 2:00 PM  | 1  | 24   | <b>Chesterfield Classics (VA)</b> | 1     | 10 | 23   | Rhino Linings/Aqua (PA)      |

#### Seeding for 50-AAA Three-game-guarantee Bracket commencing FRIDAY afternoon - See Bracket for details

Format: Two (2) game Round Robin to seed 50-AAA Three-game-guarantee Bracket

Home Runs - AAA Rule = 3 per team per game, 1-up, Walks