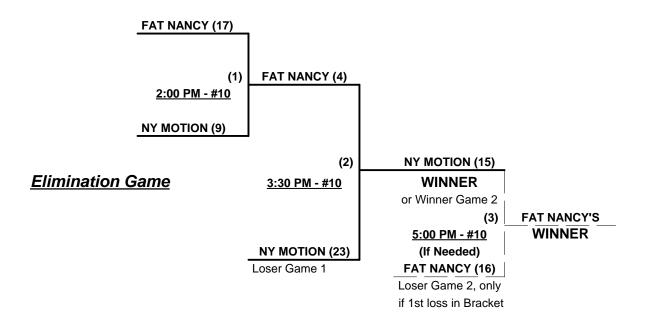

### Men's 55+ Gold Division - 9 Teams

0

1

| <u>Win</u> | <u>Loss</u> |   |                           |
|------------|-------------|---|---------------------------|
| 1          | 1           | 1 | Bayada Home Health (DE)   |
| 2          | 0           | 2 | Hannington/Bay State (MA) |
| 2          | 0           | 3 | Omega QSE Const. (MD)     |
| 1          | 1           | 4 | Pace Electronics (NY)     |
| 1          | 1           | 5 | Pill & Pill 55's (WV)     |

| <u>Win</u> | <u>Loss</u> |   |
|------------|-------------|---|
| 1          | 1           | 6 |
| 1          | 1           | 7 |

3

2

Sweet Construction 55 (NJ)

7 Wholesale Builders (PA)

8 Fat Nancy's/Gubiotti (NY)

9 New York Motion

# Friday - May 18, 2012 - Phillip A. Bolen Memorial Park • Leesburg

| Time     | # | Runs | Team Name                   | Field | # | Runs | Team Name                   |
|----------|---|------|-----------------------------|-------|---|------|-----------------------------|
| 9:00 AM  | 1 | 17   | Bayada Home Health (DE)     | 8     | 8 | 10   | § Fat Nancy's/Gubiotti (NY) |
| 9:00 AM  | 4 | 24   | Pace Electronics (NY)       | 10    | 7 | 19   | Wholesale Builders (PA)     |
| 9:00 AM  | 9 | 21   | § New York Motion           | 11    | 5 | 19   | Pill & Pill 55's (WV)       |
| 10:30 AM | 8 | 10   | § Fat Nancy's/Gubiotti (NY) | 8     | 3 | 18   | Omega QSE Const. (MD)       |
| 10:30 AM | 5 | 22   | Pill & Pill 55's (WV)       | 10    | 4 | 21   | Pace Electronics (NY)       |
| 10:30 AM | 2 | 17   | Hannington/Bay State (MA)   | 11    | 9 | 9    | § New York Motion           |
| 12:00 PM | 3 | 27   | Omega QSE Const. (MD)       | 8     | 1 | 12   | Bayada Home Health (DE)     |
| 12:00 PM | 6 | 13   | Sweet Construction 55 (NJ)  | 11    | 2 | 14   | Hannington/Bay State (MA)   |
| 1:30 PM  | 7 | 23   | Wholesale Builders (PA)     | 8     | 9 | 21   | § New York Motion           |
| 1:30 PM  | 8 | 11   | § Fat Nancy's/Gubiotti (NY) | 11    | 6 | 12   | Sweet Construction 55 (NJ)  |

§ Teams #8-9 RECEIVE 5-Run OR 11-Defensive-Player equalizer in ALL seeding games

#### Seeding for 55-Major Three-game-guarantee Bracket commencing Saturday morning - See Bracket for details

Format: Three (3) game Round Robin to seed 55-Major Double Elimination Bracket

Teams #1-7 play Three-game-guarantee bracket for 55-Major Championship

Teams #8-9 play Best 2 of 3 Series on SATURDAY for 55-AAA Championship

Home Runs - HR Rule of LOWER rated team in game

Major = 7 per team per game, 1-up, Walks AAA = 3 per team per game, 1-up, Walks **NOTE:** SSUSA Official Rulebook §9.5 (Retrieving Home Run Balls) will be strictly enforced.