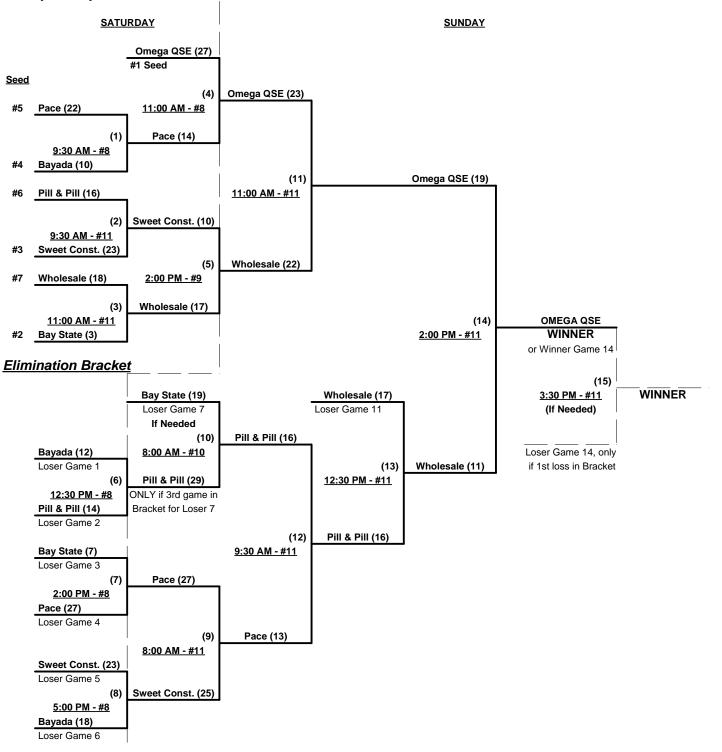

### Men's 55+ Gold Division - 9 Teams

0

1

| <u>Win</u> | <u>Loss</u> |   |                           |
|------------|-------------|---|---------------------------|
| 1          | 1           | 1 | Bayada Home Health (DE)   |
| 2          | 0           | 2 | Hannington/Bay State (MA) |
| 2          | 0           | 3 | Omega QSE Const. (MD)     |
| 1          | 1           | 4 | Pace Electronics (NY)     |
| 1          | 1           | 5 | Pill & Pill 55's (WV)     |

| <u>Win</u> | <u>Loss</u> |   |
|------------|-------------|---|
| 1          | 1           | 6 |
| 1          | 1           | 7 |

3

2

Sweet Construction 55 (NJ)

7 Wholesale Builders (PA)

8 Fat Nancy's/Gubiotti (NY)

9 New York Motion

# Friday - May 18, 2012 - Phillip A. Bolen Memorial Park • Leesburg

| Time     | # | Runs | Team Name                   | Field | # | Runs | Team Name                   |
|----------|---|------|-----------------------------|-------|---|------|-----------------------------|
| 9:00 AM  | 1 | 17   | Bayada Home Health (DE)     | 8     | 8 | 10   | § Fat Nancy's/Gubiotti (NY) |
| 9:00 AM  | 4 | 24   | Pace Electronics (NY)       | 10    | 7 | 19   | Wholesale Builders (PA)     |
| 9:00 AM  | 9 | 21   | § New York Motion           | 11    | 5 | 19   | Pill & Pill 55's (WV)       |
| 10:30 AM | 8 | 10   | § Fat Nancy's/Gubiotti (NY) | 8     | 3 | 18   | Omega QSE Const. (MD)       |
| 10:30 AM | 5 | 22   | Pill & Pill 55's (WV)       | 10    | 4 | 21   | Pace Electronics (NY)       |
| 10:30 AM | 2 | 17   | Hannington/Bay State (MA)   | 11    | 9 | 9    | § New York Motion           |
| 12:00 PM | 3 | 27   | Omega QSE Const. (MD)       | 8     | 1 | 12   | Bayada Home Health (DE)     |
| 12:00 PM | 6 | 13   | Sweet Construction 55 (NJ)  | 11    | 2 | 14   | Hannington/Bay State (MA)   |
| 1:30 PM  | 7 | 23   | Wholesale Builders (PA)     | 8     | 9 | 21   | § New York Motion           |
| 1:30 PM  | 8 | 11   | § Fat Nancy's/Gubiotti (NY) | 11    | 6 | 12   | Sweet Construction 55 (NJ)  |

#### Seeding for 55-Major Three-game-guarantee Bracket commencing Saturday morning - See Bracket for details

Format: Three (3) game Round Robin to seed 55-Major Double Elimination Bracket

Teams #1-7 play Three-game-guarantee bracket for 55-Major Championship