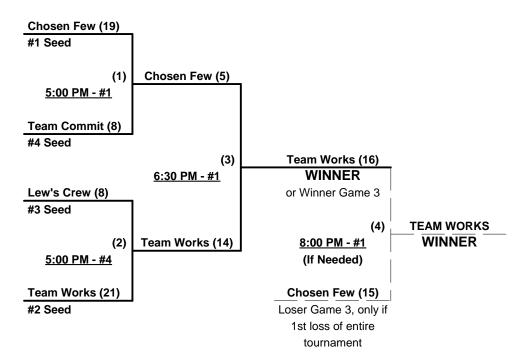

Seeding for 40-Masters Single Elimination Bracket commencing Saturday evening - See Bracket for details

Format: Full (3-game) Round Robin to seed 40-Masters Modified Single Elimination Bracket

"If" game played ONLY if unbeaten (all day) #1 Seed loses Championship Game

### Women's 40+ Masters AAA Division - 4 Teams

#### **Championship Bracket**