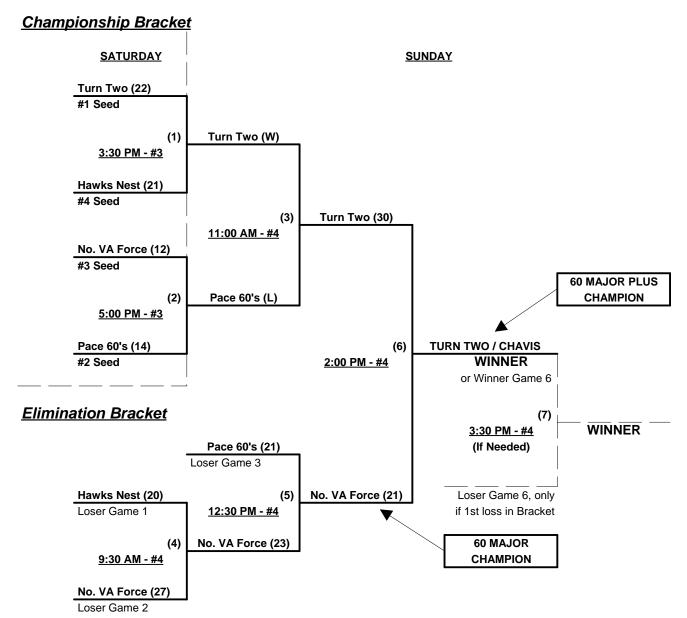

## Men's 60+ Platinum Division - 4 Teams

|   | <u>Win</u> | Loss |   |                        | <u>Win</u> | Loss |   |                         |
|---|------------|------|---|------------------------|------------|------|---|-------------------------|
| _ | 2          | 1    | 1 | Turn Two / Chavis (NC) | 1          | 2    | 3 | Northern Virginia Force |
| _ | 1          | 2    | 2 | Hawks Nest 60's (PA)   | 2          | 1    | 4 | Pace 60's (NY)          |

#### Seeding for 60-Platinum Double Elimination Bracket commencing Saturday afternoon - See Bracket for details

Format: Three (3) game Round Robin to seed 60-Platinum Double Elimination Bracket

If Team #1 wins bracket, runner-up receives 60-Major 1st Place Awards and T.O.C. bid

Home Runs - Major = 7 per team per game, 1-up, Walks

NOTE: SSUSA Official Rulebook §9.5 (Retrieving Home Run Balls) will be strictly enforced.

Run Rules - 5 runs per ½ inning at bat (except open inning)

Time Limits - RR = 65 + open inn. • Bracket = 70 + open inn. • Championship game(s) = 7 innings full

Tie Breakers - Head to head (in full RR only), least runs allowed, run differential, coin toss

Schedule Subject to Change at Discretion of Tournament and Field Directors