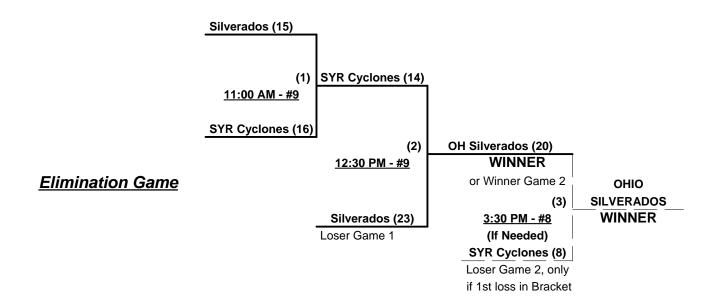

### Men's 60+ Silver Division - 12 Teams

| W | <u>in</u> | <u>Loss</u> |   |                              | <u>Win</u> | <u>Loss</u> |    |                        |
|---|-----------|-------------|---|------------------------------|------------|-------------|----|------------------------|
| 2 | 2         | 0           | 1 | Athletic Outlet/Travato (NY) | 0          | 2           | 7  | Spring Ford 60+ (PA)   |
|   |           | 2           | 2 | Chesapeake 60's (MD)         | 2          | 0           | 8  | Stahl Post #30 (NJ)    |
| 2 | 2.        | 0           | 3 | JakMax/Timeout (VA)          | 0          | 2           | 9  | Steel Dawgs (OH)       |
| 2 | 2.        | 0           | 4 | Jersey Masters 60 (NJ)       | 1          | 1           | 10 | Virginia Cavaliers     |
|   |           | 2           | 5 | Longshots 60's (MD)          | 1          | 2           | 11 | Ohio Silverados        |
| 1 |           | 1           | 6 | Pelley's Sports (MA)         | 2          | 1           | 12 | Syracuse Cyclones (NY) |

Teams #1-10 play Three-game-guarantee bracket for 60-AAA Championship

Teams #11-12 play Best 2 of 3 Series on SATURDAY for 60-AA Championship

Home Runs - Home Run Rule of LOWER rated team in game

AAA = 3 per team per game, 1-up, Walks AA Rule = 1 per team per game, outs