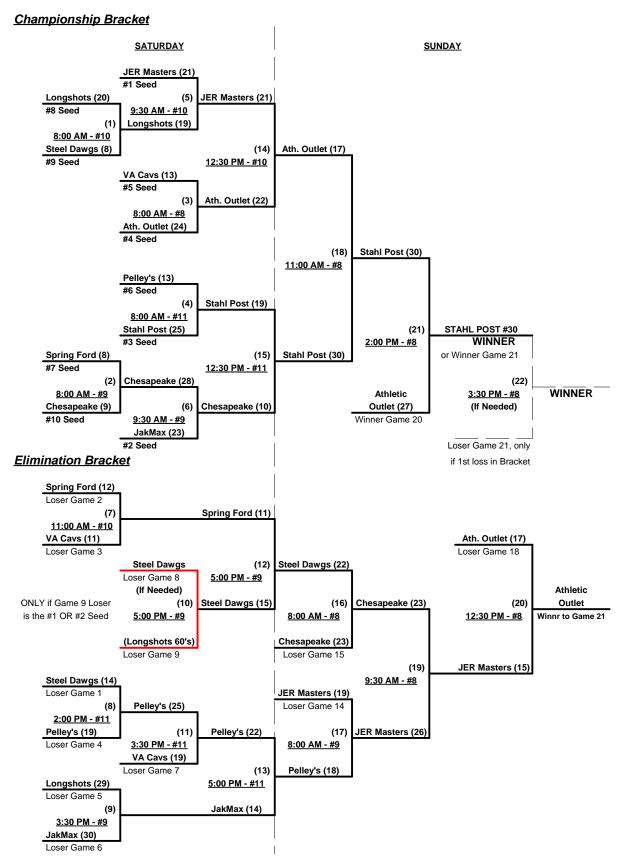

### Men's 60+ Silver Division - 12 Teams

| W | <u>in</u> | <u>Loss</u> |   |                              | <u>Win</u> | <u>Loss</u> |    |                        |
|---|-----------|-------------|---|------------------------------|------------|-------------|----|------------------------|
| 2 | 2         | 0           | 1 | Athletic Outlet/Travato (NY) | 0          | 2           | 7  | Spring Ford 60+ (PA)   |
|   |           | 2           | 2 | Chesapeake 60's (MD)         | 2          | 0           | 8  | Stahl Post #30 (NJ)    |
| 2 | 2.        | 0           | 3 | JakMax/Timeout (VA)          | 0          | 2           | 9  | Steel Dawgs (OH)       |
| 2 | 2.        | 0           | 4 | Jersey Masters 60 (NJ)       | 1          | 1           | 10 | Virginia Cavaliers     |
|   |           | 2           | 5 | Longshots 60's (MD)          | 1          | 2           | 11 | Ohio Silverados        |
| 1 |           | 1           | 6 | Pelley's Sports (MA)         | 2          | 1           | 12 | Syracuse Cyclones (NY) |

#### Seeding for 60-AAA Three-game-guarantee Bracket commencing Saturday morning - See Bracket for details

Format: Two (2) game mixed Round Robin to seed 60-AAA Three-game-guarantee Bracket (60-AA play three games)

Teams #1-10 play Three-game-guarantee bracket for 60-AAA Championship

Teams #11-12 play Best 2 of 3 Series on SATURDAY for 60-AA Championship

Home Runs - Home Run Rule of LOWER rated team in game

AAA = 3 per team per game, 1-up, Walks AA Rule = 1 per team per game, outs

NOTE SSUSA Official Rulebook §9.5 (Retrieving Home Run Balls) will be strictly enforced.

Run Rules - 5 runs per ½ inning at bat (except open inning)

Time Limits - RR = 65 + open inn. • Bracket = 70 + open inn. • Championship game(s) = 7 innings full

Tie Breakers - Head to head (in full RR only), least runs allowed, run differential, coin toss

#### Schedule Subject to Change at Discretion of Tournament and Field Directors

Rev. 05/22/2012