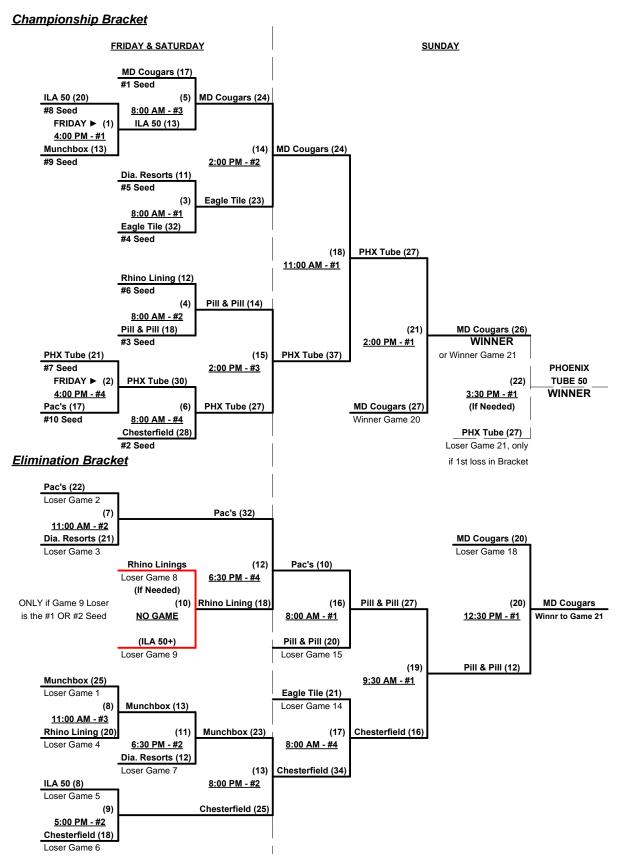

### Men's 50+ AAA Division - 10 Teams

|   | <u>Win</u> | <u>Loss</u> |   |                              | <u>Win</u> | <u>Loss</u> |    |                         |
|---|------------|-------------|---|------------------------------|------------|-------------|----|-------------------------|
|   | 2          | 0           | 1 | Chesterfield Classics (VA)   | 0          | 2           | 6  | Munchbox 50's (MD)      |
|   | 1          | 1           | 2 | Diamond Resorts Int'l (VA)   | 0          | 2           | 7  | Pacs Softball (VA)      |
|   | 2          | 0           | 3 | Eagle Tile/Who's on 1st (MD) | 0          | 2           | 8  | Phoenix Tube (NJ)       |
|   | 0          | 2           | 4 | ILA Fifty Plus (VA)          | 2          | 0           | 9  | Pill & Pill 50's (WV)   |
| _ | 2          | 0           | 5 | Maryland Cougars             | 1          | 1           | 10 | Rhino Linings/Aqua (PA) |

#### Men's 50+ AAA Division - 10 Teams