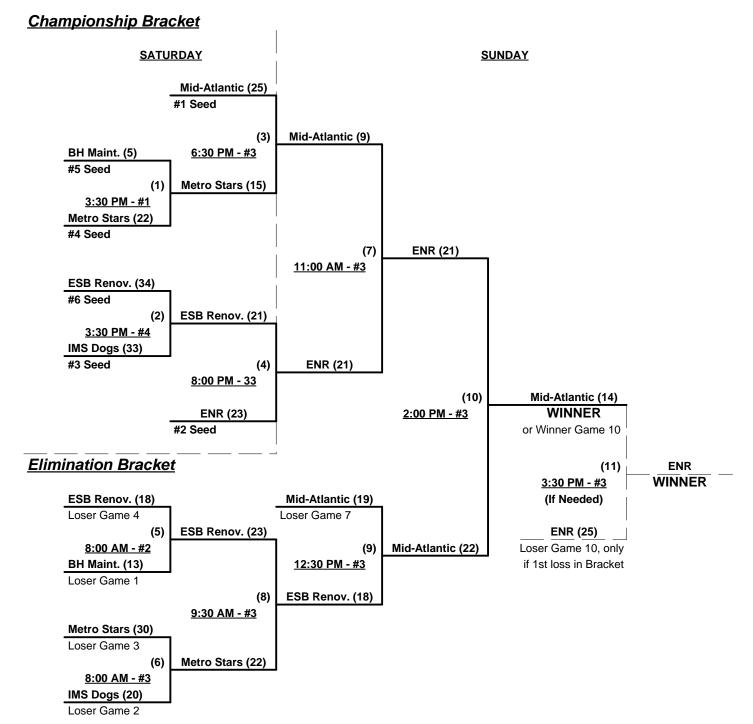

e, 1-up, Walks Major = 7 per team per game, 1-up, Walks

NOTE: SSUSA Official Rulebook §9.5 (Retrieving Home Run Balls) will be strictly enforced.

Run Rules - Run Rule of LOWER rated team in game (except open inning)

Major + = 9 runs per  $\frac{1}{2}$  inning at bat Major = 5 runs per  $\frac{1}{2}$  inning at bat

Mercy Rule - Major+ ONLY = 20 Runs after 4 innings, 15 runs after 5 innings

Time Limits - RR = 65 + open inn. • Bracket = 70 + open inn. • Championship game(s) = 7 innings full

Tie Breakers - Head to head (in full RR only), least runs allowed, run differential, coin toss

#### Schedule Subject to Change at Discretion of Tournament and Field Directors



Rev. 05/22/2012

## Men's 50+ Major Plus Division - 2 Teams





Rev. 05/22/2012

### Men's 50+ Major Division - 6 Teams





Rev. 05/22/2012

### Men's 50+ AAA Division - 10 Teams

|   | <u>Win</u> | <u>Loss</u> |   |                              | <u>Win</u> | <u>Loss</u> |    |                         |
|---|------------|-------------|---|------------------------------|------------|-------------|----|-------------------------|
|   | 2          | 0           | 1 | Chesterfield Classics (VA)   | 0          | 2           | 6  | Munchbox 50's (MD)      |
|   | 1          | 1           | 2 | Diamond Resorts Int'l (VA)   | 0          | 2           | 7  | Pacs Softball (VA)      |
|   | 2          | 0           | 3 | Eagle Tile/Who's on 1st (MD) | 0          | 2           | 8  | Phoenix Tube (NJ)       |
|   | 0          | 2           | 4 | ILA Fifty Plus (VA)          | 2          | 0           | 9  | Pill & Pil