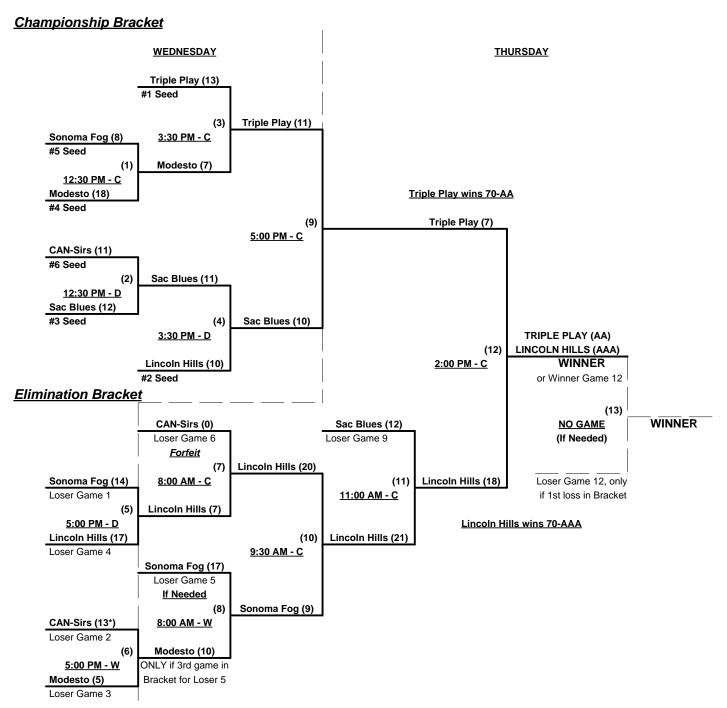

#### **Championship Bracket WEDNESDAY THURSDAY** Robson (11) #1 Seed PDR/Fast. (3) (3) S.F. Seals (19) #5 Seed 2:00 PM - C (1) S.F. Seals (20) 9:30 AM - B S.F. Seals win 70-Major+ S.F. Seals (15) SAN FRANCISCO SEALS #4 Seed 9:30 AM - B Las Vegas (18) #3 Seed (2) Nor-Cal (12) 9:30 AM - C **NO GAME** (10) Nor-Cal (20) WINNER #2 Seed 2:00 PM - B or Winner Game 10 Elimination Bracket (11)PDR/Fast. (7) Nor-Cal (16) 3:30 PM - B WINNER Loser Game 7 Loser Game 1 (If Needed) (4) **PDR Fast. (21)** LOSER Game 4 2:00 PM - D **ROBSON.COM** Las Vegas (13) PDR/Fast. (15) (9) Loser Game 10, only Loser Game 2 5:00 PM - B 11:00 AM - B if 1st loss in Bracket Robson.com (14) Loser Game 3 Robson.com wins 70-Major Robson.com (21) (8) Las Vegas (12) <u>8:00 AM - B</u> WINNER Game 4 If Needed ONLY if 3rd game in (6) Robson.com (16) **Bracket for Loser 5** 6:30 PM - B Robson.com (25) Loser Game 5

§ Nor-Cal Renegades and Robson.com RECEIVE 5-Run equalizer in all bracket games, except against each other.

July 12 - 14, 2011

Rev. 07/14/2011

### Men's 70+ Silver Division - 6 Teams

§ Lincoln Hills Coyotes and Sac Blues GIVE 5-Run equalizer in all bracket games, except against each other.

Rev. 07/14/2011