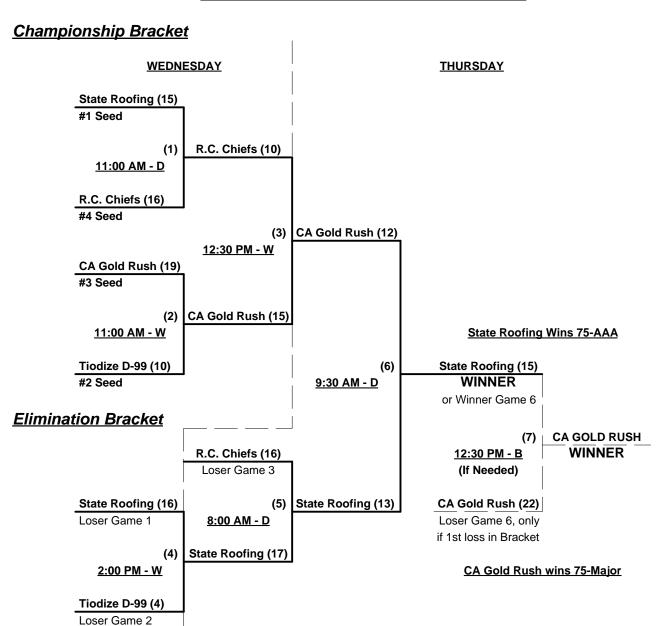

### Seeding for 75/80-Gold Double Elimination Bracket commencing Wednesday morning - See bracket for details

Format: Full (3-game) Round Robin to seed Men's 75/80-Gold Division double elimination bracket

Top finisher in 75-AAA Division wins National Championship Game berth AND TOC 2012 Invite California Gold Rush receives automatic berth to USA National Championship game in Phoenix

Tiodize D-99 receives automatic berth to USA National Championship game in Phoenix