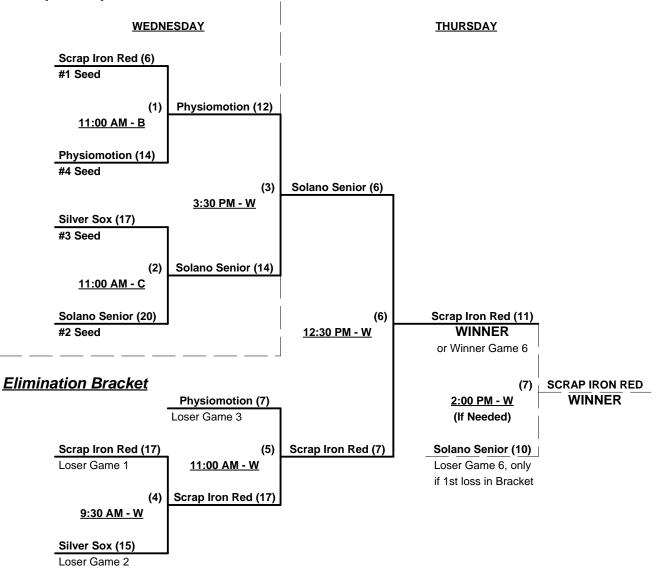

### Men's 65+ Silver Division - 4 Teams

#### Championship Bracket

Silver Sox GIVE 5-Run OR 11-Defensive-Player equalizer in all bracket games