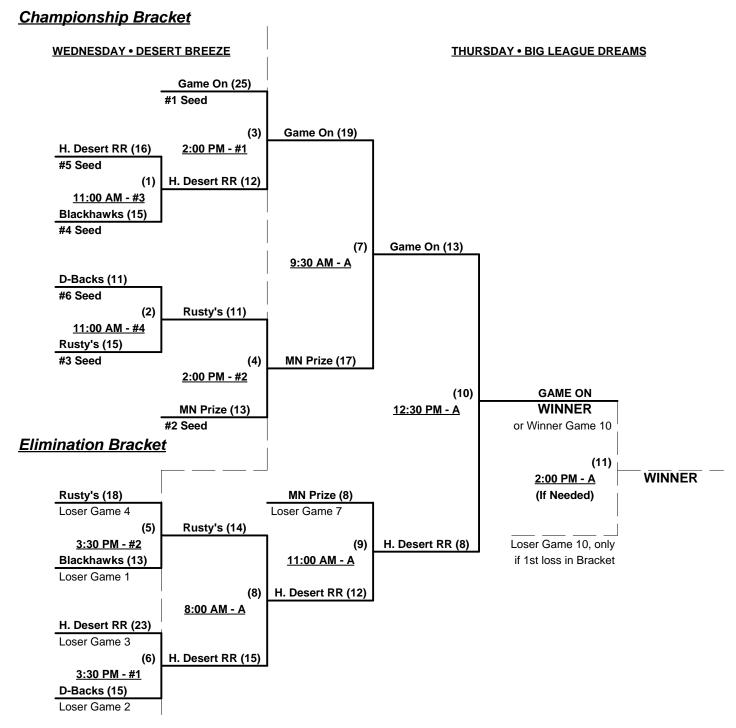

## Men's 65+ Platinum Division - 8 Teams

|   | <u>Win</u> | <u>Loss</u> |   |                             | <u>Win</u> | <u>Loss</u> |   |                           |
|---|------------|-------------|---|-----------------------------|------------|-------------|---|---------------------------|
|   | 2          | 1           | 1 | Omen 65 (CA)                | 1          | 2           | 5 | H. Desert Roadrunners (NM |
|   | 2          | 1           | 2 | Vegas 65's (NV)             | 2          | 1           | 6 | Minnesota Prize 65s       |
|   | 1          | 2           | 3 | California Black Hawks (CA) | 2          | 1           | 7 | Rusty's (AZ)              |
| Ξ | 2          | 1           | 4 | Game On (CA)                | 0          | 3           | 8 | Tri-State D-backs (NM)    |

#### Seeding for 65-Major Double Elimination Bracket commencing Wednesday morning - See Bracket for details

Format: Three (3) Game Round Robin to seed 65-Major Division Double Elimination Bracket

Teams #1-2 play Best 2 of 3 Series for 65-Major+ Championship

Teams #3-8 play Double Elimination Bracket for 65-Major Championship

Home Runs - HR Rule of LOWER rated team in game

Major+ Rule = 12 per team per game, Walks

Major Rule = 7 per team per game, Walks

Run Rules - Run Rule of LOWER rated team in game

## Men's 65+ Major Division - 6 Teams

November 15 - 17, 2011

Rev. 12/02/2011

#### **Championship Bracket WEDNESDAY • DESERT BREEZE THURSDAY • BIG LEAGUE DREAMS** Git-R-Done (22) #1 Seed (3) Hill Contract. (18) Physiomotion (19) 12:30 PM - #1 #5 Seed (1) Hill Contract. (29) 11:00 AM - #1 Hill Contract. (23) #4 Seed (9) Hill Contracting (10) 11:00 AM - F El Paso 9-1-1 (12) #6 Seed El Paso 9-1-1 (12) (2) 11:00 AM - #2 Scrap Iron (11) #3 Seed (4) Sacto. Blues (1) 12:30 PM - #2 (12)Sacto. Blues (19) Sacto. Blues (18) 2:00 PM - F **WINNER** #2 Seed or Winner Game 12 Elimination Bracket HCI / HILL (13) CONTRACTING WINNER Git-R-Done (22) Sacto. Blues (21) 3:30 PM - F Loser Game 6 Loser Game 9 (If Needed) If Needed Git-R-Done (12) Hill. Contract. (20) (7) Physiomotion (14) (11) Sacto. Blues (25) Loser Game 12, only 8:00 AM - F 12:30 PM - F if 1st loss in Bracket Loser Game 1 (5) El Paso 9-1-1 (19) ONLY if 3rd game in 3:30 PM - #3 El Paso 9-1-1 (15) Bracket for Loser 6 (10) Physiomotion (10) Loser Game 4 9:30 AM - F Physiomotion (17) Loser Game 5 If Needed Physiomotion (13) Scrap Iron (15) 8:00 AM - Y Loser Game 2 Scrap Iron (13) 3:30 PM - #4 ONLY if 3rd game in Git-R-Done (14) Bracket for Loser 5