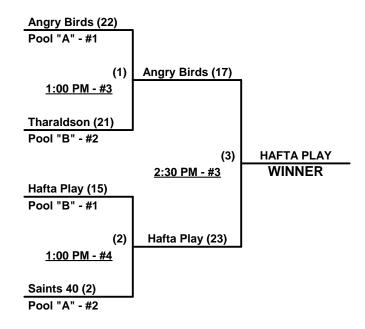

# **Women's 40+ Masters Gold Division - 12 Teams**

|   | <u>Win</u> | <u>Loss</u> |    | <u>Pool "A"</u>      | <u>Win</u> | <u>Loss</u> |    | <u>Pool "B"</u>           |
|---|------------|-------------|----|----------------------|------------|-------------|----|---------------------------|
|   | 4          | 1           | 1  | Angry Birds (CA)     | 2          | 3           | 2  | Arkansas Synergy / Reebok |
| _ | 2          | 3           | 3  | Butch's Beavers (MI) | 4          | 1           | 4  | Hafta Play (CA)           |
| _ | 1          | 4           | 5  | In-Motion (CA)       | 2          | 3           | 6  | Lew's Crew (MD)           |
| _ | 3          | 2           | 8  | Old School 40's (CA) | 0          | 5           | 7  | No Drama SoCal (CA)       |
| _ | 3          | 2           | 9  | Saints 40 (AZ)       | 3          | 2           | 10 | So Cal Toxic (CA)         |
|   | 2          | 3           | 12 | Utah Relics          | 4          | 1           | 11 | Tharaldson Softball (NV)  |

# Saturday • November 19, 2011 • Shadow Rock Softball Complex

| Time     | #  | Runs | Team Name                 | Field | #  | Runs | Team Name                 |
|----------|----|------|---------------------------|-------|----|------|---------------------------|
| 11:00 AM | 9  | 6    | Saints 40 (AZ)            | 1     | 5  | 14   | In-Motion (CA)            |
| 11:00 AM | 2  | 17   | Arkansas Synergy / Reebok | 2     | 4  | 10   | Hafta Play (CA)           |
| 11:00 AM | 1  | 28   | Angry Birds (CA)          | 3     | 3  | 24   | Butch's Beavers (MI)      |
| 11:00 AM | 12 | 7    | Utah Relics               | 4     | 8  | 19   | Old School 40's (CA)      |
| 12:30 PM | 5  | 21   | In-Motion (CA)            | 1     | 1  | 24   | Angry Birds (CA)          |
| 12:30 PM | 4  | 20   | Hafta Play (CA)           | 2     | 11 | 9    | Tharaldson Softball (NV)  |
| 12:30 PM | 3  | 27   | Butch's Beavers (MI)      | 3     | 12 | 7    | Utah Relics               |
| 12:30 PM | 8  | 16   | Old School 40's (CA)      | 4     | 9  | 17   | Saints 40 (AZ)            |
| 2:00 PM  | 11 | 12   | Tharaldson Softball (NV)  | 2     | 7  | 1    | No Drama SoCal (CA)       |
| 2:00 PM  | 10 | 22   | So Cal Toxic (CA)         | 4     | 6  | 6    | Lew's Crew (MD)           |
| 3:30 PM  | 7  | 2    | No Drama SoCal (CA)       | 2     | 10 | 9    | So Cal Toxic (CA)         |
| 3:30 PM  | 12 | 21   | Utah Relics               | 3     | 1  | 12   | Angry Birds (CA)          |
| 3:30 PM  | 6  | 31   | Lew's Crew (MD)           | 4     | 2  | 27   | Arkansas Synergy / Reebok |
| 5:00 PM  | 5  | 5    | In-Motion (CA)            | 3     | 8  | 25   | Old School 40's (CA)      |
| 5:00 PM  | 3  | 16   | Butch's Beavers (MI)      | 4     | 9  | 22   | Saints 40 (AZ)            |
| 6:30 PM  | 11 | 13   | Tharaldson Softball (NV)  | 2     | 2  | 12   | Arkansas Synergy / Reebok |
| 6:30 PM  | 6  | 14   | Lew's Crew (MD)           | 3     | 7  | 12   | No Drama SoCal (CA)       |
| 6:30 PM  | 4  | 25   | Hafta Play (CA)           | 4     | 10 | 5    | So Cal Toxic (CA)         |

<sup>§</sup> Team #1 GIVES 5-Run OR 11-Defensive-Player equalizer in ALL games (including playoffs)

Rev. 12/02/2011

§ Team #1 GIVES 5-Run OR 11-Defensive-Player equalizer in ALL games (including playoffs)

Seeding for Women 40-Gold Championship Playoffs commencing at 1:00 PM - See Bracket for details

#### NOTE: IF TEAM #1 WINS BRACKET, RUNNER-UP RECEIVES 40-AAA FIRST PLACE AWARD PACKAGE & TOC BID

Format: Full Round Robin to seed Women's 40-Gold Division Championship Playoffs

Pool "A" #1 vs. Pool "B" #2 and Pool "B" 1 vs. Pool "A" #2 in Semi-Finals