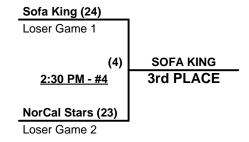

### Men's 50+ Silver Division - 17 Teams

| <u>Win</u> | <u>Loss</u> |   | <u>50-AAA</u>                | <u>Win</u> | <u>Loss</u> |    | <u>50-AAA</u>             |
|------------|-------------|---|------------------------------|------------|-------------|----|---------------------------|
| 2          | 0           | 1 | Avenue Towing (CA)           | 0          | 2           | 10 | San Antonio Softball (TX) |
| 1          | 1           | 2 | Bad Seed 50's (CA)           | 2          | 0           | 11 | SOCO 50 Crush (CA)        |
| 1          | 1           | 3 | Desert Dawgs 50's (CA)       | 1          | 1           | 12 | Sports Line Bulls (TX)    |
| 2          | 0           | 4 | Enviro-Vac Marauders 50 (BC) | 1          | 1           | 13 | Stanislaus Sluggers (CA)  |
| 0          | 2           | 5 | Firestone Storm (NM)         | 2          | 0           | 14 | Top Gun Thunder (CA)      |
| 0          | 2           | 6 | Hawaiians 50 (HI)            | 1          | 1           | 15 | Who Cares (CA)            |
| 1          | 1           | 7 | Kamikaze Softball (CA)       |            |             |    | <u>50-AA</u>              |
| 1          | 1           | 8 | New Mexico Lasers            | 0          | 3           | 16 | Blue Chips 50 (IL)        |
| 1          | 1           | 9 | Oh My (CA)                   | 2          | 1           | 17 | J&J/Baker Boys (CA)       |

#### Men's 50+ AAA Division - 15 Teams

#### **Championship Bracket**

Rev. 12/01/2011