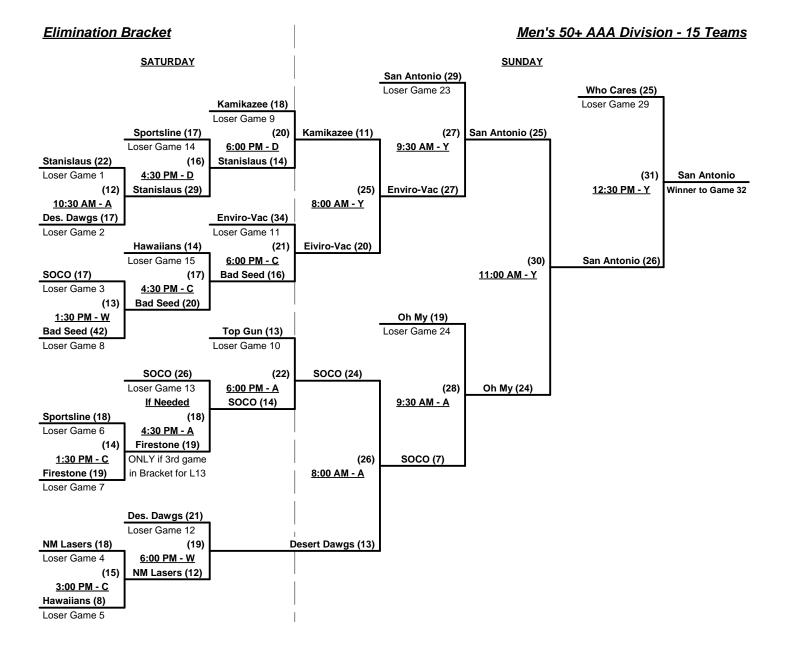

#### Men's 50+ AAA Division - 15 Teams

#### **Championship Bracket**

Rev. 12/01/2011