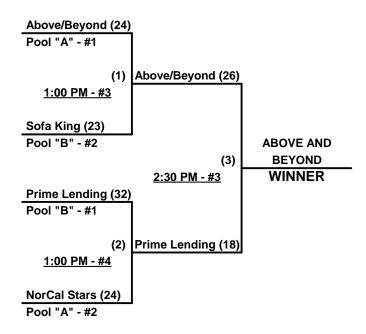

## Men's 40+ Masters Major Plus Division - 3 Teams

Rev. 12/01/2011

## Men's 40+ Masters Major Division - 4 Teams