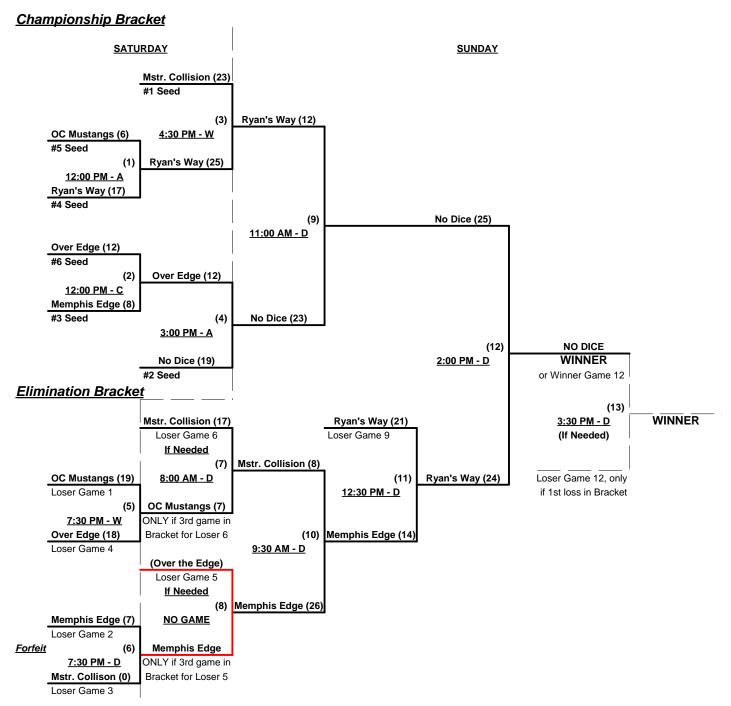

### **Men's 55+ AA Division - 5 Teams**

|   | <u>Win</u> | Loss |   |                             | <u>Win</u> | <u>Loss</u> |   |                          |
|---|------------|------|---|-----------------------------|------------|-------------|---|--------------------------|
|   | 1          | 1    | 1 | Enterprise Electric (ID)    | 2          | 0           | 4 | Tucson Buds/Los Buds (AZ |
| _ | 0          | 2    | 2 | High Mileage Seniors (NM)   | 1          | 1           | 5 | Vancouver USA 55 (WA)    |
| _ | 1          | 1    | 3 | Scrap Iron 55 Northern (CO) |            |             |   |                          |

## Friday • November 18, 2011 • Doc Romeo Sports Complex

| Time    | # | Runs | Team Name                   | Field | # | Runs | Team Name                   |
|---------|---|------|-----------------------------|-------|---|------|-----------------------------|
| 1:00 PM | 4 | 20   | Tucson Buds/Los Buds (AZ)   | 5     | 3 | 5    | Scrap Iron 55 Northern (CO) |
| 2:30 PM | 3 | 20   | Scrap Iron 55 Northern (CO) | 5     | 5 | 14   | Vancouver USA 55 (WA)       |
| 2:30 PM | 2 | 10   | High Mileage Seniors (NM)   | 6     | 1 | 21   | Enterprise Electric (ID)    |
| 4:00 PM | 5 | 25   | Vancouver USA 55 (WA)       | 5     | 2 | 4    | High Mileage Seniors (NM)   |
| 4:00 PM | 1 | 15   | Enterprise Electric (ID)    | 6     | 4 | 16   | Tucson Buds/Los Buds (AZ)   |

Seeding for 55-AA Three-Game-Guarantee Bracket commencing Saturday morning - See Bracket for details

Two (2) game Round Robin to seed 55-AA Three-Game-Guarantee Bracket

Home Runs - AA Rule = 1 per team per game, Outs