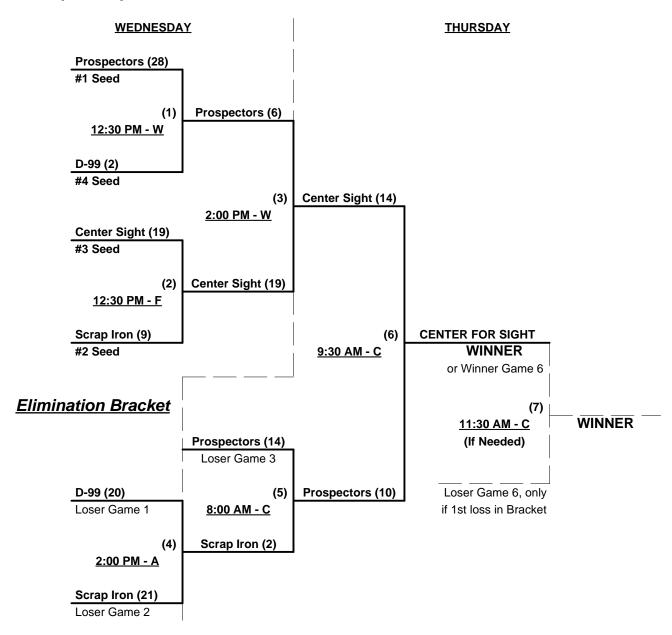

#### Men's 80+ Division - 6 Teams

|   | <u>Win</u> | Loss |   | <u>80-Major</u>        | <u>Win</u> | Loss |   | <u>80-AAA</u>            |
|---|------------|------|---|------------------------|------------|------|---|--------------------------|
|   | 3          | 0    | 1 | Arizona Prospectors 80 | 1          | 2    | 5 | Elk Grove Renegades (CA) |
| _ | 1          | 2    | 2 | Center for Sight (FL)  | 3          | 0    | 6 | Top Gun Jets (CA)        |
| _ | 1          | 2    | 3 | Scrap Iron 80's (CO)   |            |      |   |                          |
| _ | 0          | 3    | 4 | Tiodize D-99 (CA)      |            |      |   |                          |

#### Tuesday • November 15, 2011 • Big League Dreams Sports Complex

| Time    | # | Runs | Team Name                | Field | # | Runs | Team Name                |
|---------|---|------|--------------------------|-------|---|------|--------------------------|
| 8:00 AM | 1 | 18   | Arizona Prospectors 80   | W     | 2 | 7    | Center for Sight (FL)    |
| 8:00 AM | 6 | 12   | Top Gun Jets (CA)        | D     | 4 | 9    | § Tiodize D-99 (CA)      |
| 8:00 AM | 5 | 11   | Elk Grove Renegades (CA) | С     | 3 | 12   | § Scrap Iron 80's (CO)   |
| 9:30 AM | 2 | 14   | § Center for Sight (FL)  | W     | 6 | 16   | Top Gun Jets (CA)        |
| 9:30 AM | 4 | 13   | § Tiodize D-99 (CA)      | D     | 5 | 18   | Elk Grove Renegades (CA) |
| 9:30 AM | 3 | 2    | Scrap Iron 80's (CO)     | С     | 1 | 17   | Arizona Prospectors 80   |

### Wednesday • November 16, 2011 • Big League Dreams Sports Complex

| Tim  | e  | # | Runs | Team Name                | Field | # | Runs |   | Team Name              |
|------|----|---|------|--------------------------|-------|---|------|---|------------------------|
| 8:00 | AM | 5 | 7    | Elk Grove Renegades (CA) | F     | 1 | 16   | § | Arizona Prospectors 80 |
| 8:00 | AM | 2 | 21   | Center for Sight (FL)    | Y     | 4 | 15   |   | Tiodize D-99 (CA)      |
| 8:00 | AM | 6 | 14   | Top Gun Jets (CA)        | Α     | 3 | 8    | § | Scrap Iron 80's (CO)   |

§ Teams #1-4 GIVE 5-Run equalizer in seeding games vs. Teams #5-6

Seeding for 80- Major Double Elimination Bracket commencing Wednesday afternoon - See Brackets for details

#### BIG LEAGUE DREAMS FIELDS = (A)NGEL • (C)ROSLEY • (D)ODGER • (F)ENWAY • (W)RIGLEY • (Y)ANKEE

Format: Mixed three game Round Robin to seed 80-Major Championship Bracket

Teams #1-4 play Double Elimination Bracket for 80-Major Championship

Teams #5-6 play Best 2 of 3 Series for 80-AAA Championship

Home Runs - Open

Time Limits - RR = 65 + open inn. • Bracket = 70 + open inn. • Championship game(s) = 7 innings full

Tie Breakers - Head to head (in full RR only), least runs allowed, run differential, coin toss