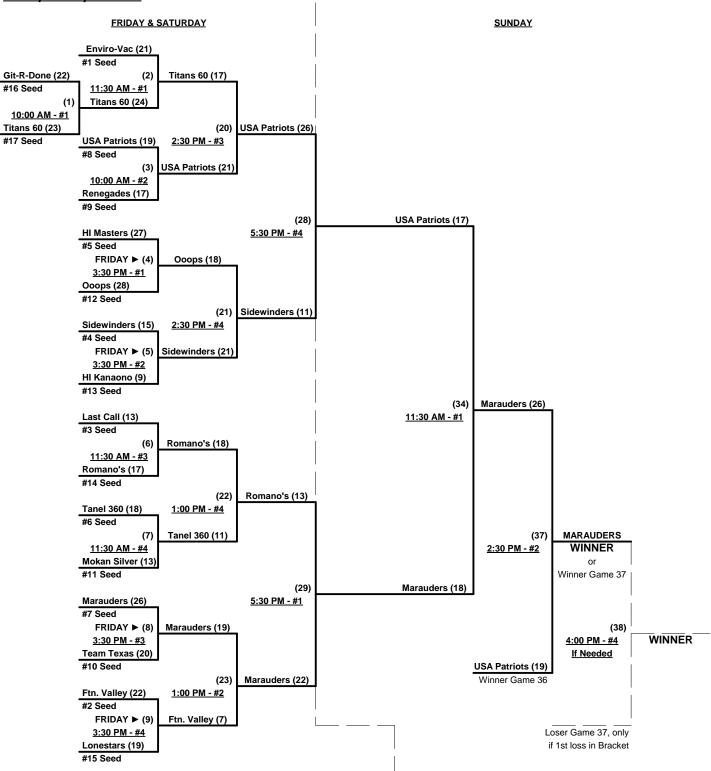

### Men's 60+ AAA Division - 17 Teams

|   | <u>Win</u> | <u>Loss</u> |   |                              | <u>Win</u> | Loss |    |                           |
|---|------------|-------------|---|------------------------------|------------|------|----|---------------------------|
| _ | 1          | 1           | 1 | 60's Renegades (MO)          | 1          | 1    | 10 | Mokan Silver Slugger (KS) |
|   | •          | •           | 2 | Arizona Rangers - OUT        | 1          | 1    | 11 | Oops (TX)                 |
|   | 2          | 0           | 3 | Enviro-Vac Marauders 60 (BC) | 0          | 2    | 12 | Romano's Raiders (NV)     |
|   | 2          | 0           | 4 | Fountain Valley Outlaws (CA) | 2          | 0    | 13 | Sidewinders 60's (AZ)     |
| _ | 0          | 2           | 5 | Git-R-Done 60 (CA)           | 1          | 1    | 14 | Tanel 360/Bud Light (TX)  |
| _ | 0          | 2           | 6 | Hawaii Kanaono               | 1          | 1    | 15 | Team Texas / San Antonio  |
|   | 2          | 0           | 7 | Hawaii Masters               | 0          | 2    | 16 | Texas Lone Stars          |
|   | 2          | 0           | 8 | Last Call (NV)               | 0          | 2    | 17 | Titans 60 (CA)            |
| _ | 1          | 1           | 9 | Marauders (CA)               | 1          | 1    | 18 | USA Patriots (OK)         |

### Friday • November 18, 2011 • Lorenzi Park Softball Complex

| Time     | #  | Runs | Team Name                    | Field | #  | Runs | Team Name                    |
|----------|----|------|------------------------------|-------|----|------|------------------------------|
| 10:00 AM | 17 | 23   | Titans 60 (CA)               | 1     | 7  | 24   | Hawaii Masters               |
| 10:00 AM | 12 | 15   | Romano's Raiders (NV)        | 2     | 10 | 20   | Mokan Silver Slugger (KS)    |
| 10:00 AM | 9  | 10   | Marauders (CA)               | 3     | 18 | 16   | USA Patriots (OK)            |
| 10:00 AM | 6  | 10   | Hawaii Kanaono               | 4     | 4  | 11   | Fountain Valley Outlaws (CA) |
| 11:30 AM | 7  | 18   | Hawaii Masters               | 1     | 12 | 11   | Romano's Raiders (NV)        |
| 11:30 AM | 10 | 9    | Mokan Silver Slugger (KS)    | 2     | 9  | 21   | Marauders (CA)               |
| 11:30 AM | 18 | 14   | USA Patriots (OK)            | 3     | 13 | 18   | Sidewinders 60's (AZ)        |
| 11:30 AM | 11 | 21   | Oops (TX)                    | 4     | 17 | 12   | Titans 60 (CA)               |
| 1:00 PM  | 13 | 17   | Sidewinders 60's (AZ)        | 3     | 6  | 16   | Hawaii Kanaono               |
| 1:00 PM  | 4  | 31   | Fountain Valley Outlaws (CA) | 4     | 11 | 13   | Oops (TX)                    |

## Friday • November 18, 2011 • Doc Romeo Softball Complex

| Time     | #  | Runs | Team Name                    | Field | #  | Runs | Team Name                    |
|----------|----|------|------------------------------|-------|----|------|------------------------------|
| 10:00 AM | 15 | 9    | Team Texas / San Antonio     | 5     | 1  | 21   | 60's Renegades (MO)          |
| 10:00 AM | 14 | 21   | Tanel 360/Bud Light (TX)     | 6     | 5  | 6    | Git-R-Done 60 (CA)           |
| 11:30 AM | 5  | 13   | Git-R-Done 60 (CA)           | 5     | 15 | 19   | Team Texas / San Antonio     |
| 11:30 AM | 8  | 15   | Last Call (NV)               | 6     | 14 | 14   | Tanel 360/Bud Light (TX)     |
| 11:30 AM | 3  | 17   | Enviro-Vac Marauders 60 (BC) | 7     | 16 | 11   | Texas Lone Stars             |
| 1:00 PM  | 16 | 14   | Texas Lone Stars             | 6     | 8  | 22   | Last Call (NV)               |
| 1:00 PM  | 1  | 10   | 60's Renegades (MO)          | 7     | 3  | 23   | Enviro-Vac Marauders 60 (BC) |

Seeding for 60-AAA Three-Game-Guarantee Bracket commencing FRIDAY afternoon AT LORENZI PARK

Format: Two (2) Game Round Robin to seed 60-AAA Division Three-Game-Guarantee Bracket

Home Runs - AAA Rule = 3 per team per game, Walks