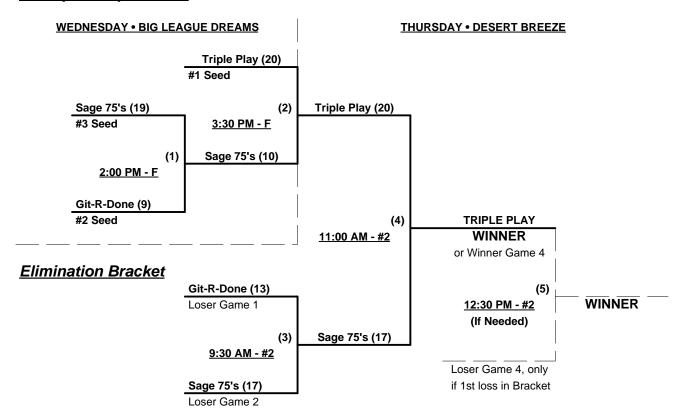

## Men's 70/75+ Silver Division - 9 Teams

| 1 | <u>Win</u> | <u>Loss</u> |   | <u>70-AAA</u>           | <u>Win</u> | <u>Loss</u> |   | <u>70/75-Silver</u> |
|---|------------|-------------|---|-------------------------|------------|-------------|---|---------------------|
|   | 1          | 1           | 1 | ABR Old Bones (UT)      | (1)        | 2           | 7 | Git-R-Done 70 (CA)  |
|   | 2          | 0           | 2 | El Paseo Bank 70's (CA) | 2          | (1)         | 8 | Triple Play 70 (CA) |
| Ξ | 2          | 0           | 3 | Fat Willy's Titans (AZ) | 1          | 1 (1)       | 9 | Sage 75's (CA)      |
|   | 0          | 2           | 4 | Makule Kane (HI)        |            |             |   |                     |
|   | 0          | 2           | 5 | Outlaws (TX)            |            |             |   |                     |
|   | 0          | 2           | 6 | Texas Classics 70's     |            |             |   |                     |

## Tuesday • November 15, 2011 • Desert Breeze Sports Complex

| Time     | # | Runs | Team Name               | Field | # | Runs | Team Name               |
|----------|---|------|-------------------------|-------|---|------|-------------------------|
| 8:00 AM  | 7 | 13   | Git-R-Done 70 (CA)      | 1     | 9 | 20   | Sage 75's (CA)          |
| 8:00 AM  | 3 | 13   | Fat Willy's Titans (AZ) | 2     | 6 | 8    | Texas Classics 70's     |
| 8:00 AM  | 5 | 4    | Outlaws (TX)            | 3     | 1 | 10   | ABR Old Bones (UT)      |
| 8:00 AM  | 4 | 13   | Makule Kane (HI)        | 4     | 2 | 18   | El Paseo Bank 70's (CA) |
| 9:30 AM  | 9 | 13   | § Sage 75's (CA)        | 2     | 3 | 14   | Fat Willy's Titans (AZ) |
| 9:30 AM  | 6 | 8    | Texas Classics 70's     | 3     | 8 | 16   | § Triple Play 70 (CA)   |
| 9:30 AM  | 2 | 37   | El Paseo Bank 70's (CA) | 4     | 5 | 14   | Outlaws (TX)            |
| 11:00 AM | 8 | 13   | § Triple Play 70 (CA)   | 3     | 4 | 6    | Makule Kane (HI)        |
| 11:00 AM | 1 | 18   | ABR Old Bones (UT)      | 4     | 7 | 19   | § Git-R-Done 70 (CA)    |

<sup>§</sup> Teams #7-9 RECEIVE 5-Run equalizer in seeding games vs. Teams #1-6

Seeding for 70-AAA Three-Game-Guarantee Bracket commencing Wednesday morning AT BIG LEAGUE DREAMS

## Men's 70/75+ Silver Division - 3 Teams

#### **Championship Bracket**