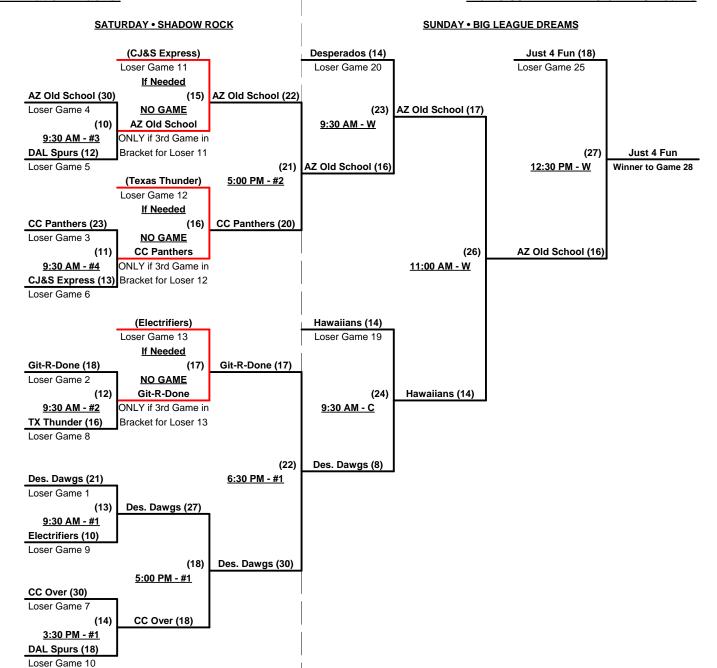

## Men's 55+ AAA Division - 13 Teams

|   | <u>Win</u> | <u>Loss</u> |   |                            | <u>Win</u> | <u>Loss</u> |    |                          |
|---|------------|-------------|---|----------------------------|------------|-------------|----|--------------------------|
|   | 0          | 2           | 1 | Arizona Old School         | 1          | 1           | 8  | Electrifiers (TX)        |
|   | 2          | 0           | 2 | C.C. Over (ID)             | 0          | 2           | 9  | Git-R-Done 55 (CA)       |
| • | 0          | 2           | 3 | CHI Classics Panthers (IL) | 2          | 0           | 10 | Gonzales Insulation (TX) |
| • | 1          | 1           | 4 | CJ & S Express (AZ)        | 1          | 1           | 11 | Hawaiians 55 (HI)        |
| • | 0          | 2           | 5 | Dallas Spurs (TX)          | 2          | 0           | 12 | Just 4 Fun (AZ)          |
| • | 1          | 1           | 6 | Desert Dawgs 55's (CA)     | 1          | 1           | 13 | Texas Thunder            |
| • | 2          | 0           | 7 | Desperados (NM)            |            |             |    |                          |
|   |            |             |   |                            |            |             |    |                          |

### Friday • November 18, 2011 • Shadow Rock Softball Complex

| Time     | #  | Runs | Team Name                  | Field | #  | Runs      | Team Name                  |
|----------|----|------|----------------------------|-------|----|-----------|----------------------------|
| 8:00 AM  | 13 | 12   | Texas Thunder              | 1     | 6  | 24        | Desert Dawgs 55's (CA)     |
| 8:00 AM  | 8  | 12   | Electrifiers (TX)          | 2     | 12 | 16        | Just 4 Fun (AZ)            |
| 8:00 AM  | 3  | 15   | CHI Classics Panthers (IL) | 3     | 4  | 22        | CJ & S Express (AZ)        |
| 8:00 AM  | 10 | 20   | Gonzales Insulation (TX)   | 4     | 1  | 5         | Arizona Old School         |
| 9:30 AM  | 9  | 8    | Git-R-Done 55 (CA)         | 1     | 13 | 22        | Texas Thunder              |
| 9:30 AM  | 7  | 31   | Desperados (NM)            | 2     | 3  | 19        | CHI Classics Panthers (IL) |
| 9:30 AM  | 4  | 19   | CJ & S Express (AZ)        | 3     | 8  | 21        | Electrifiers (TX)          |
| 9:30 AM  | 1  | 14   | Arizona Old School         | 4     | 2  | 18        | C.C. Over (ID)             |
| 11:00 AM | 6  | 9    | Desert Dawgs 55's (CA)     | 1     | 10 | <b>28</b> | Gonzales Insulation (TX)   |
| 11:00 AM | 11 | 7    | Hawaiians 55 (HI)          | 2     | 7  | 16        | Desperados (NM)            |
| 11:00 AM | 12 | 18   | Just 4 Fun (AZ)            | 3     | 5  | 14        | Dallas Spurs (TX)          |
| 11:00 AM | 2  | 23   | C.C. Over (ID)             | 4     | 9  | 19        | Git-R-Done 55 (CA)         |
| 12:30 PM | 5  | 14   | Dallas Spurs (TX)          | 3     | 11 | 20        | Hawaiians 55 (HI)          |

Seeding for 55-AAA Three-Game-Guarantee Bracket commencing FRIDAY afternoon - See Bracket for details