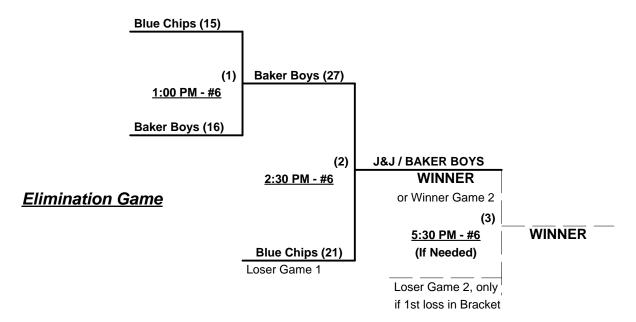

### Men's 50+ Silver Division - 17 Teams

| <u>Win</u> | <u>Loss</u> |   | <u>50-AAA</u>                | <u>Win</u> | <u>Loss</u> |    | <u>50-AAA</u>             |
|------------|-------------|---|------------------------------|------------|-------------|----|---------------------------|
| 2          | 0           | 1 | Avenue Towing (CA)           | 0          | 2           | 10 | San Antonio Softball (TX) |
| 1          | 1           | 2 | Bad Seed 50's (CA)           | 2          | 0           | 11 | SOCO 50 Crush (CA)        |
| 1          | 1           | 3 | Desert Dawgs 50's (CA)       | 1          | 1           | 12 | Sports Line Bulls (TX)    |
| 2          | 0           | 4 | Enviro-Vac Marauders 50 (BC) | 1          | 1           | 13 | Stanislaus Sluggers (CA)  |
| 0          | 2           | 5 | Firestone Storm (NM)         | 2          | 0           | 14 | Top Gun Thunder (CA)      |
| 0          | 2           | 6 | Hawaiians 50 (HI)            | 1          | 1           | 15 | Who Cares (CA)            |
| 1          | 1           | 7 | Kamikaze Softball (CA)       |            |             |    | <u>50-AA</u>              |
| 1          | 1           | 8 | New Mexico Lasers            | 0          | 3           | 16 | Blue Chips 50 (IL)        |
| 1          | 1           | 9 | Oh My (CA)                   | 2          | 1           | 17 | J&J/Baker Boys (CA)       |

#### BIG LEAGUE DREAMS FIELDS = (A)NGEL • (C)ROSLEY • (D)ODGER • (F)ENWAY • (W)RIGLEY • (Y)ANKEE

Format: Two (2) Game Round Robin to seed 50-AAA Division Three-Game-Guarantee Bracket

Teams #16-17 play Best 2 of 3 Series on SATURDAY at DOC ROMEO for 50-AA Championship