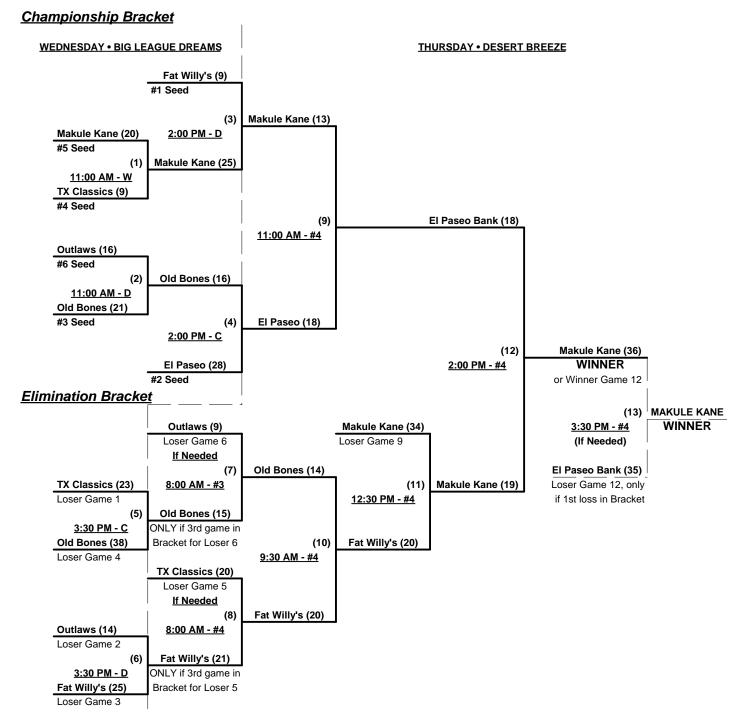

## Men's 70/75+ Silver Division - 9 Teams

| 1 | <u>Win</u> | <u>Loss</u> |   | <u>70-AAA</u>           | <u>Win</u> | <u>Loss</u> |   | <u>70/75-Silver</u> |
|---|------------|-------------|---|-------------------------|------------|-------------|---|---------------------|
|   | 1          | 1           | 1 | ABR Old Bones (UT)      | (1)        | 2           | 7 | Git-R-Done 70 (CA)  |
|   | 2          | 0           | 2 | El Paseo Bank 70's (CA) | 2          | (1)         | 8 | Triple Play 70 (CA) |
| Ξ | 2          | 0           | 3 | Fat Willy's Titans (AZ) | 1          | 1 (1)       | 9 | Sage 75's (CA)      |
|   | 0          | 2           | 4 | Makule Kane (HI)        |            |             |   |                     |
|   | 0          | 2           | 5 | Outlaws (TX)            |            |             |   |                     |
|   | 0          | 2           | 6 | Texas Classics 70's     |            |             |   |                     |

## Tuesday • November 15, 2011 • Desert Breeze Sports Complex

| Time     | # | Runs | Team Name               | Field | # | Runs | Team Name               |
|----------|---|------|-------------------------|-------|---|------|-------------------------|
| 8:00 AM  | 7 | 13   | Git-R-Done 70 (CA)      | 1     | 9 | 20   | Sage 75's (CA)          |
| 8:00 AM  | 3 | 13   | Fat Willy's Titans (AZ) | 2     | 6 | 8    | Texas Classics 70's     |
| 8:00 AM  | 5 | 4    | Outlaws (TX)            | 3     | 1 | 10   | ABR Old Bones (UT)      |
| 8:00 AM  | 4 | 13   | Makule Kane (HI)        | 4     | 2 | 18   | El Paseo Bank 70's (CA) |
| 9:30 AM  | 9 | 13   | § Sage 75's (CA)        | 2     | 3 | 14   | Fat Willy's Titans (AZ) |
| 9:30 AM  | 6 | 8    | Texas Classics 70's     | 3     | 8 | 16   | § Triple Play 70 (CA)   |
| 9:30 AM  | 2 | 37   | El Paseo Bank 70's (CA) | 4     | 5 | 14   | Outlaws (TX)            |
| 11:00 AM | 8 | 13   | § Triple Play 70 (CA)   | 3     | 4 | 6    | Makule Kane (HI)        |
| 11:00 AM | 1 | 18   | ABR Old Bones (UT)      | 4     | 7 | 19   | § Git-R-Done 70 (CA)    |

<sup>§</sup> Teams #7-9 RECEIVE 5-Run equalizer in seeding games vs. Teams #1-6

Seeding for 70-AAA Three-Game-Guarantee Bracket commencing Wednesday morning AT BIG LEAGUE DREAMS

## Wednesday • November 16, 2011 • Big League Dreams Sports Complex

| Time     | # | Runs | Team Name           | Field | # | Runs | Team Name           |
|----------|---|------|---------------------|-------|---|------|---------------------|
| 9:30 AM  | 7 | 7    | Git-R-Done 70 (CA)  | С     | 8 | 23   | Triple Play 70 (CA) |
| 11:00 AM | 8 | 20   | Triple Play 70 (CA) | C     | 9 | 5    | Sage 75's (CA)      |

eeding for 70/75-Silver Double Elimination Bracket commencing WEDNESDAY afternoon - AT BIG LEAGUE DREAM!

#### Men's 70+ AAA Division - 6 Teams

Rev. 12/02/2011