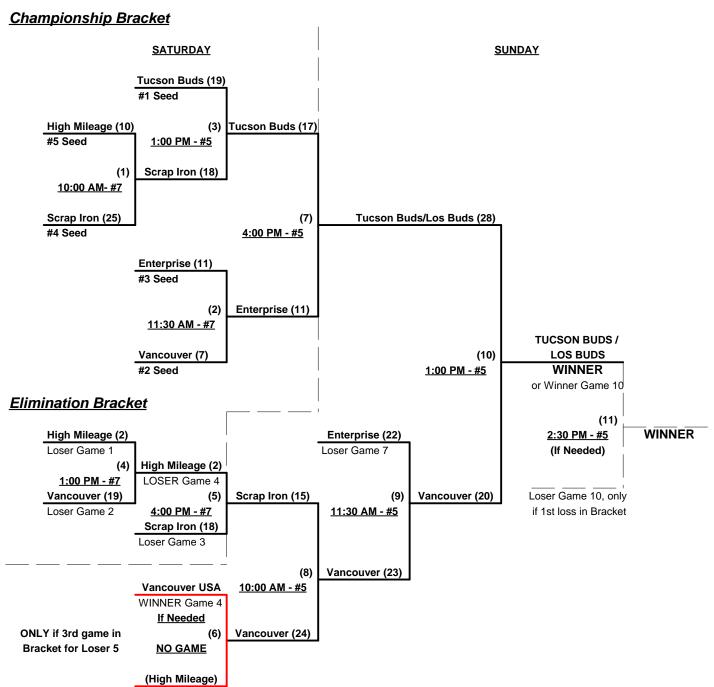

## **Men's 60+ Platinum Division - 6 Teams**

|   | <u>Win</u> | <u>Loss</u> |   |                            | <u>Win</u> | <u>Loss</u> |   |                       |
|---|------------|-------------|---|----------------------------|------------|-------------|---|-----------------------|
|   | 2          | 0           | 1 | Master Collision (CO)      | 0          | 2           | 4 | OC Mustangs (CA)      |
| • | 1          | 1           | 2 | Memphis Invest / Edge (TN) | 0          | 2           | 5 | Over The Edge 60 (CA) |
| • | 2          | 0           | 3 | No Dice (CA)               | 1          | 1           | 6 | Ryan's Way (UT)       |

## Friday • November 18, 2011 • Big League Dreams Sports Complex

| Time    | # | Runs | Team Name                  | Field | # | Runs | Team Name                  |
|---------|---|------|----------------------------|-------|---|------|----------------------------|
| 2:00 PM | 2 | 18   | Memphis Invest / Edge (TN) | W     | 3 | 19   | No Dice (CA)               |
| 2:00 PM | 6 | 21   | Ryan's Way (UT)            | D     | 5 | 18   | Over The Edge 60 (CA)      |
| 2:00 PM | 1 | 14   | Master Collision (CO)      | C     | 4 | 8    | OC Mustangs (CA)           |
| 3:30 PM | 3 | 28   | No Dice (CA)               | W     | 6 | 27   | Ryan's Way (UT)            |
| 3:30 PM | 5 | 28   | Over The Edge 60 (CA)      | D     | 1 | 29   | Master Collision (CO)      |
| 3:30 PM | 4 | 16   | OC Mustangs (CA)           | С     | 2 | 24   | Memphis Invest / Edge (TN) |

#### BIG LEAGUE DREAMS FIELDS = (A)NGEL • (C)ROSLEY • (D)ODGER • (F)ENWAY • (W)RIGLEY • (Y)ANKEE

Seeding for 60-Platinum Three-Game-Guarantee Bracket commencing Saturday afternoon - See Bracket for details

#### NOTE: IF TEAM #1 WINS BRACKET, RUNNER-UP RECEIVES 60-MAJOR FIRST PLACE AWARD PACKAGE & TOC BID

Two (2) game Round Robin to seed 60-Platinum Three-Game-Guarantee Bracket Format:

Home Runs - Major Rule = 7 per team per game, Walks