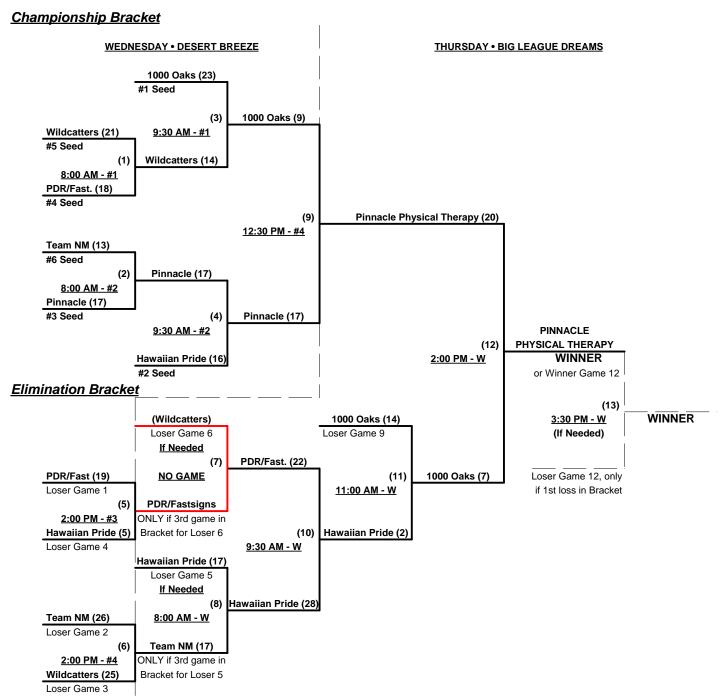

## **Men's 70+ Platinum Division - 6 Teams**

|   | <u>Win</u> | <u>Loss</u> |   |                      | <u>Win</u> | <u>Loss</u> |   |                             |
|---|------------|-------------|---|----------------------|------------|-------------|---|-----------------------------|
|   | 1          | 1           | 1 | Wildcatters (TX)     | 1          | 1           | 4 | Pinn. Physical Therapy (BC) |
| _ | 1          | 1           | 2 | Hawaiian Pride (HI)  | 0          | 2           | 5 | Team New Mexico             |
| • | 1          | 1           | 3 | PDR / Fastsigns (OR) | 2          | 0           | 6 | 1,000 Oaks Panthers (CA)    |

## Tuesday • November 15, 2011 • Big League Dreams Sports Complex

| Time    | # | Runs | Team Name                   | Field | # | Runs | Team Name                   |
|---------|---|------|-----------------------------|-------|---|------|-----------------------------|
| 8:00 AM | 1 | 15   | § Wildcatters (TX)          | F     | 2 | 17   | Hawaiian Pride (HI)         |
| 8:00 AM | 6 | 19   | 1,000 Oaks Panthers (CA)    | Y     | 4 | 17   | Pinn. Physical Therapy (BC) |
| 8:00 AM | 5 | 10   | Team New Mexico             | Α     | 3 | 14   | PDR / Fastsigns (OR)        |
| 9:30 AM | 2 | 11   | Hawaiian Pride (HI)         | F     | 6 | 12   | 1,000 Oaks Panthers (CA)    |
| 9:30 AM | 4 | 13   | Pinn. Physical Therapy (BC) | Y     | 5 | 12   | Team New Mexico             |
| 9:30 AM | 3 | 18   | PDR / Fastsigns (OR)        | Α     | 1 | 22   | § Wildcatters (TX)          |

#### BIG LEAGUE DREAMS FIELDS = (A)NGEL • (C)ROSLEY • (D)ODGER • (F)ENWAY • (W)RIGLEY • (Y)ANKEE

Team #1 GIVES 5-Run equalizer in ALL games (including bracket) vs. Teams #2-6

Seeding for 70-Platinum Three-Game-Guarantee Bracket commencing Wednesday morning AT DESERT BREEZE

#### NOTE: IF TEAM #1 WINS BRACKET, RUNNER-UP RECEIVES 70-MAJOR FIRST PLACE AWARD PACKAGE & TOC BID

Two (2) Game Round Robin to seed 70-Platinum Division Three-Game-Guarantee Bracket Format:

Home Runs - Major Rule = 5 per team per game, Walks

#### Men's 70+ Platinum Division - 6 Teams

Wildcatters (TX) GIVE 5-Run equalizer in ALL bracket games

Rev. 12/02/2011