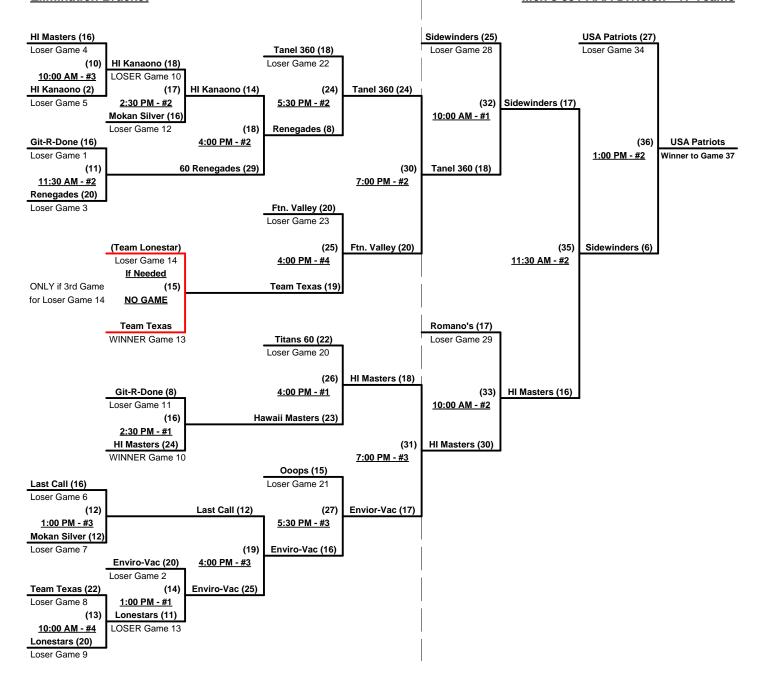

#### Men's 60+ AAA Division - 17 Teams

#### Championship Bracket

Rev. 12/02/2011

Seeding for 60-AAA Three-Game-Guarantee Bracket commencing FRIDAY afternoon AT LORENZI PARK

Format: Two (2) Game Round Robin to seed 60-AAA Division Three-Game-Guarantee Bracket

Home Runs - AAA Rule = 3 per team per game, Walks

#### Seeding for 60-AA Three-Game-Guarantee Bracket commencing Saturday morning AT DOC ROMEO

Format: Two (2) game Round Robin to seed 60-AA Three-Game-Guarantee Bracket

Home Runs - AA Rule = 1 per team per game, Outs

#### Men's 60+ AA Division - 6 Teams