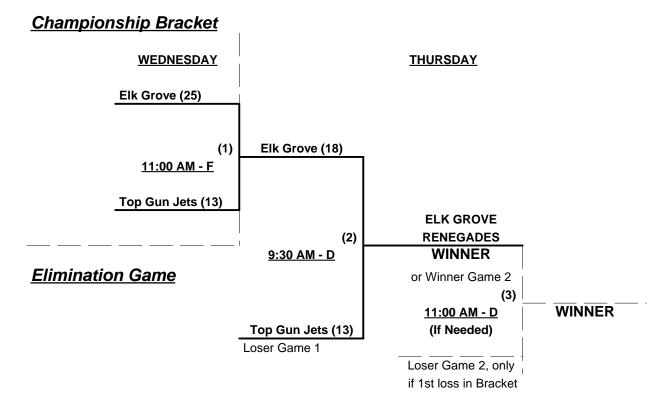

#### Men's 80+ Division - 6 Teams

|   | <u>Win</u> | Loss |   | <u>80-Major</u>        | <u>Win</u> | Loss |   | <u>80-AAA</u>            |
|---|------------|------|---|------------------------|------------|------|---|--------------------------|
|   | 3          | 0    | 1 | Arizona Prospectors 80 | 1          | 2    | 5 | Elk Grove Renegades (CA) |
| _ | 1          | 2    | 2 | Center for Sight (FL)  | 3          | 0    | 6 | Top Gun Jets (CA)        |
| _ | 1          | 2    | 3 | Scrap Iron 80's (CO)   |            |      |   |                          |
| _ | 0          | 3    | 4 | Tiodize D-99 (CA)      |            |      |   |                          |

#### Tuesday • November 15, 2011 • Big League Dreams Sports Complex

| Time    | # | Runs | Team Name                | Field | # | Runs | Team Name                |
|---------|---|------|--------------------------|-------|---|------|--------------------------|
| 8:00 AM | 1 | 18   | Arizona Prospectors 80   | W     | 2 | 7    | Center for Sight (FL)    |
| 8:00 AM | 6 | 12   | Top Gun Jets (CA)        | D     | 4 | 9    | § Tiodize D-99 (CA)      |
| 8:00 AM | 5 | 11   | Elk Grove Renegades (CA) | С     | 3 | 12   | § Scrap Iron 80's (CO)   |
| 9:30 AM | 2 | 14   | § Center for Sight (FL)  | W     | 6 | 16   | Top Gun Jets (CA)        |
| 9:30 AM | 4 | 13   | § Tiodize D-99 (CA)      | D     | 5 | 18   | Elk Grove Renegades (CA) |
| 9:30 AM | 3 | 2    | Scrap Iron 80's (CO)     | С     | 1 | 17   | Arizona Prospectors 80   |

### Wednesday • November 16, 2011 • Big League Dreams Sports Complex

| Tim  | e  | # | Runs | Team Name                | Field | # | Runs |   | Team Name              |
|------|----|---|------|--------------------------|-------|---|------|---|------------------------|
| 8:00 | AM | 5 | 7    | Elk Grove Renegades (CA) | F     | 1 | 16   | § | Arizona Prospectors 80 |
| 8:00 | AM | 2 | 21   | Center for Sight (FL)    | Y     | 4 | 15   |   | Tiodize D-99 (CA)      |
| 8:00 | AM | 6 | 14   | Top Gun Jets (CA)        | Α     | 3 | 8    | § | Scrap Iron 80's (CO)   |

§ Teams #1-4 GIVE 5-Run equalizer in seeding games vs. Teams #5-6

Seeding for 80- Major Double Elimination Bracket commencing Wednesday afternoon - See Brackets for details

#### BIG LEAGUE DREAMS FIELDS = (A)NGEL • (C)ROSLEY • (D)ODGER • (F)ENWAY • (W)RIGLEY • (Y)ANKEE

Format: Mixed three game Round Robin to seed 80-Major Championship Bracket

Teams #1-4 play Double Elimination Bracket for 80-Major Championship

Teams #5-6 play Best 2 of 3 Series for 80-AAA Championship

Home Runs - Open

Time Limits - RR = 65 + open inn. • Bracket = 70 + open inn. • Championship game(s) = 7 innings full

Tie Breakers - Head to head (in full RR only), least runs allowed, run differential, coin toss