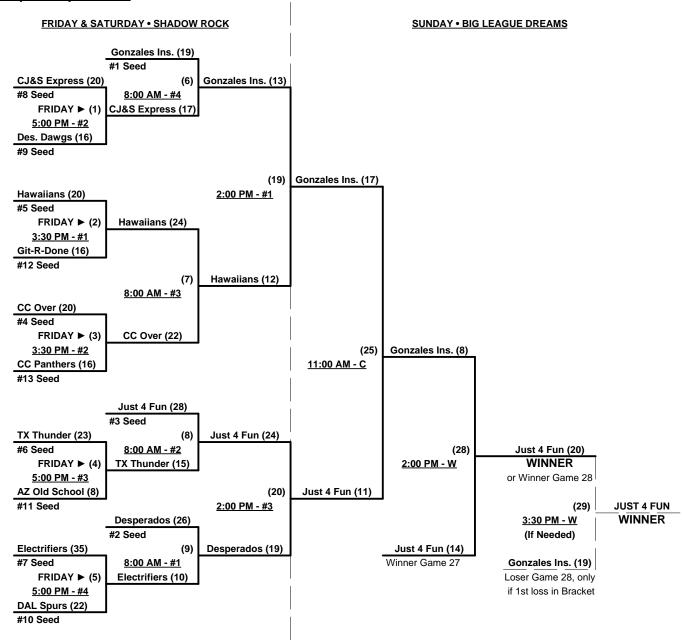

## Men's 55+ AAA Division - 13 Teams

|   | <u>Win</u> | <u>Loss</u> |   |                            | <u>Win</u> | <u>Loss</u> |    |                          |
|---|------------|-------------|---|----------------------------|------------|-------------|----|--------------------------|
|   | 0          | 2           | 1 | Arizona Old School         | 1          | 1           | 8  | Electrifiers (TX)        |
|   | 2          | 0           | 2 | C.C. Over (ID)             | 0          | 2           | 9  | Git-R-Done 55 (CA)       |
| • | 0          | 2           | 3 | CHI Classics Panthers (IL) | 2          | 0           | 10 | Gonzales Insulation (TX) |
| • | 1          | 1           | 4 | CJ & S Express (AZ)        | 1          | 1           | 11 | Hawaiians 55 (HI)        |
| • | 0          | 2           | 5 | Dallas Spurs (TX)          | 2          | 0           | 12 | Just 4 Fun (AZ)          |
| • | 1          | 1           | 6 | Desert Dawgs 55's (CA)     | 1          | 1           | 13 | Texas Thunder            |
| • | 2          | 0           | 7 | Desperados (NM)            |            |             |    |                          |
|   |            |             |   |                            |            |             |    |                          |

Seeding for 55-AAA Three-Game-Guarantee Bracket commencing FRIDAY afternoon - See Bracket for details