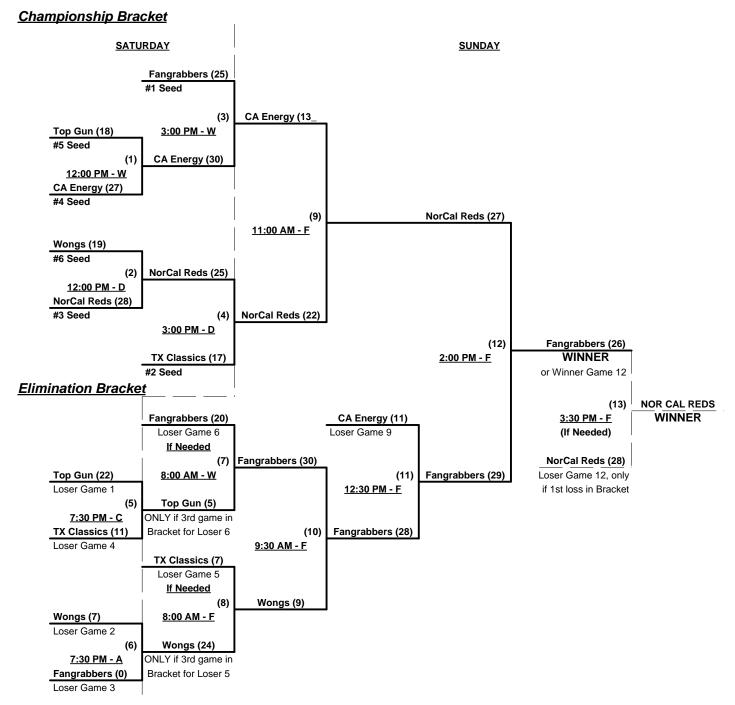

## Men's 55+ Major Division - 6 Teams

|   | <u>Win</u> | Loss |   |                        | <u>Win</u> | Loss |   |                       |
|---|------------|------|---|------------------------|------------|------|---|-----------------------|
|   | 1          | 1    | 1 | California Energy (CA) | 2          | 0    | 4 | <b>Texas Classics</b> |
| _ | 2          | 0    | 2 | Fangrabbers 55's (AZ)  | 0          | 2    | 5 | Top Gun III (CA)      |
| • | 1          | 1    | 3 | Nor Cal Reds (CA)      | 0          | 2    | 6 | Wongs (CA)            |

Seeding for 55-Major Three-Game-Guarantee Bracket commencing Saturday afternoon - See Bracket for details