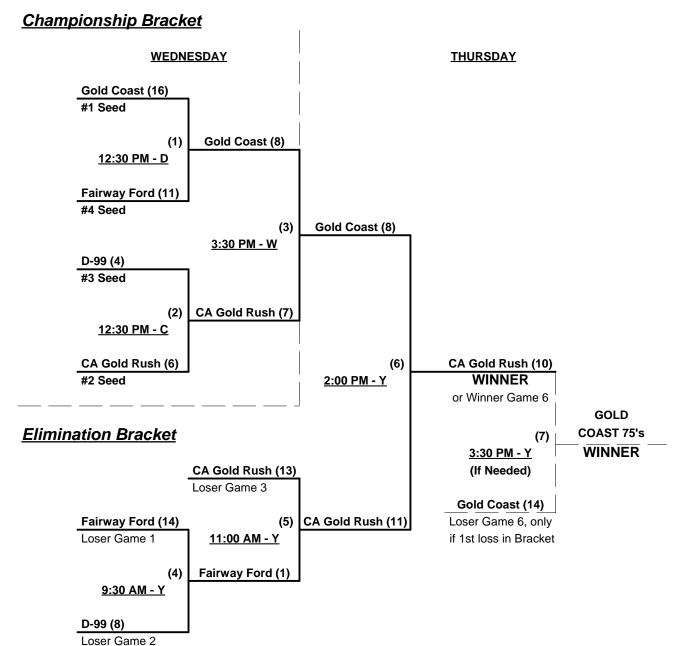

## Men's 75+ Major Division - 4 Teams

|   | <u>Win</u> | <u>Loss</u> |   |                      | <u>Win</u> | Loss |   |                      |
|---|------------|-------------|---|----------------------|------------|------|---|----------------------|
| _ | 2          | 1           | 1 | California Gold Rush | 1          | 2    | 3 | Fairway Ford (CA)    |
|   | 1          | 2           | 2 | D-99 75's (NV)       | 2          | 1    | 4 | Gold Coast 75's (CA) |

#### Tuesday • November 15, 2011 • Big League Dreams Sports Complex

| Time     | # | Runs | Team Name            | Field | # | Runs | Team Name            |
|----------|---|------|----------------------|-------|---|------|----------------------|
| 12:30 PM | 1 | 26   | California Gold Rush | W     | 2 | 18   | D-99 75's (NV)       |
| 12:30 PM | 4 | 7    | Gold Coast 75's (CA) | D     | 3 | 12   | Fairway Ford (CA)    |
| 2:00 PM  | 3 | 10   | Fairway Ford (CA)    | W     | 1 | 13   | California Gold Rush |
| 2:00 PM  | 2 | 13   | D-99 75's (NV)       | D     | 4 | 14   | Gold Coast 75's (CA) |

#### Wednesday • November 16, 2011 • Big League Dreams Sports Complex

| Time    | # | Runs | Team Name            | Field | # | Runs | Team Name            |
|---------|---|------|----------------------|-------|---|------|----------------------|
| 9:30 AM | 1 | 7    | California Gold Rush | Υ     | 4 | 17   | Gold Coast 75's (CA) |
| 9:30 AM | 3 | 17   | Fairway Ford (CA)    | Α     | 2 | 19   | D-99 75's (NV)       |

#### BIG LEAGUE DREAMS FIELDS = (A)NGEL • (C)ROSLEY • (D)ODGER • (F)ENWAY • (W)RIGLEY • (Y)ANKEE

Seeding for 75-Major Double Elimination Bracket commencing Wednesday afternoon - See Bracket for details