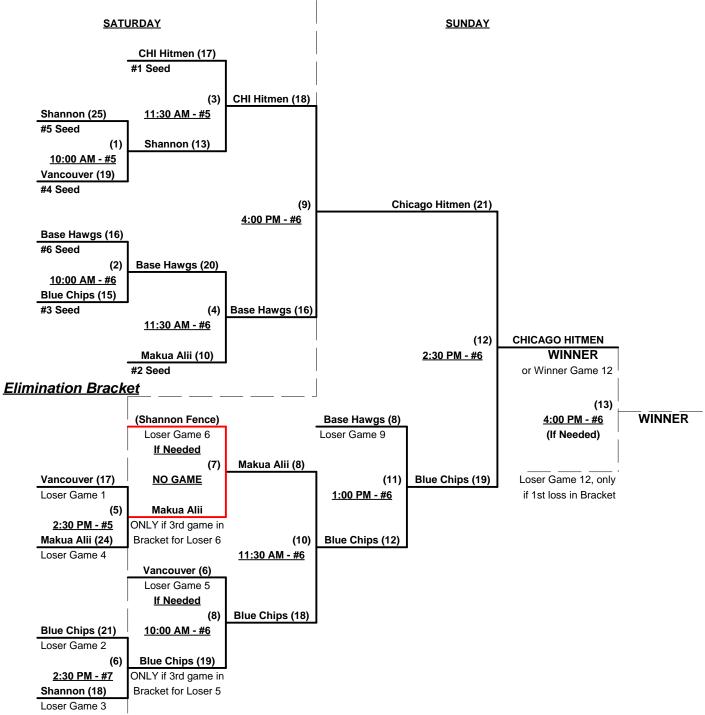

### Men's 60+ AA Division - 6 Teams

| <u>Win</u> | Loss |   |                          | <u>Win</u> | <u>Loss</u> |   |                       |
|------------|------|---|--------------------------|------------|-------------|---|-----------------------|
| 0          | 2    | 1 | Base Hawgs (CA)          | 2          | 0           | 4 | Makua Alii (HI)       |
| 1          | 1    | 2 | Blue Chips 60 (IL)       | 0          | 2           | 5 | Shannon Fence (OH)    |
| 2          | 0    | 3 | Chicago Hitmen 60's (IL) | 1          | 1           | 6 | Vancouver USA 60 (WA) |

## Friday • November 18, 2011 • Big League Dreams Sports Complex

| Time    | #          | Runs | Team Name                | Field | # | Runs | Team Name                |
|---------|------------|------|--------------------------|-------|---|------|--------------------------|
| 8:00 AN | / <b>1</b> | 9    | Base Hawgs (CA)          | W     | 2 | 14   | Blue Chips 60 (IL)       |
| 8:00 AN | <b>/</b> 6 | 12   | Vancouver USA 60 (WA)    | D     | 4 | 15   | Makua Alii (HI)          |
| 8:00 AN | <b>1</b> 5 | 8    | Shannon Fence (OH)       | С     | 3 | 13   | Chicago Hitmen 60's (IL) |
| 9:30 AN | <b>1</b> 2 | 15   | Blue Chips 60 (IL)       | W     | 6 | 19   | Vancouver USA 60 (WA)    |
| 9:30 AN | <b>4</b>   | 21   | Makua Alii (HI)          | D     | 5 | 14   | Shannon Fence (OH)       |
| 9:30 AN | <b>1</b> 3 | 33   | Chicago Hitmen 60's (IL) | С     | 1 | 12   | Base Hawgs (CA)          |

#### Seeding for 60-AA Three-Game-Guarantee Bracket commencing Saturday morning AT DOC ROMEO

Format: Two (2) game Round Robin to seed 60-AA Three-Game-Guarantee Bracket

Home Runs - AA Rule = 1 per team per game, Outs

#### Men's 60+ AA Division - 6 Teams