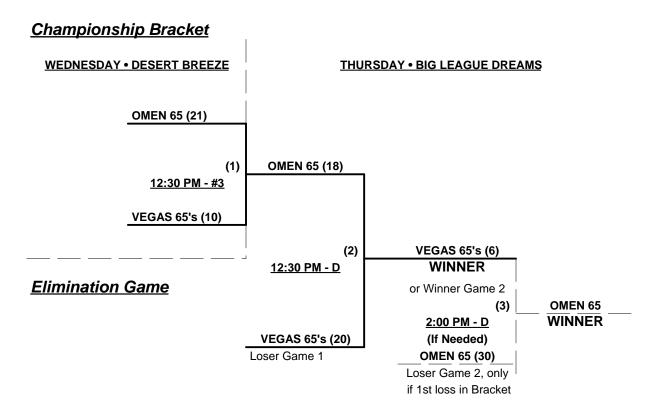

## Men's 65+ Platinum Division - 8 Teams

|   | <u>Win</u> | <u>Loss</u> |   |                             | <u>Win</u> | <u>Loss</u> |   |                           |
|---|------------|-------------|---|-----------------------------|------------|-------------|---|---------------------------|
|   | 2          | 1           | 1 | Omen 65 (CA)                | 1          | 2           | 5 | H. Desert Roadrunners (NM |
|   | 2          | 1           | 2 | Vegas 65's (NV)             | 2          | 1           | 6 | Minnesota Prize 65s       |
|   | 1          | 2           | 3 | California Black Hawks (CA) | 2          | 1           | 7 | Rusty's (AZ)              |
| Ξ | 2          | 1           | 4 | Game On (CA)                | 0          | 3           | 8 | Tri-State D-backs (NM)    |

#### Seeding for 65-Major Double Elimination Bracket commencing Wednesday morning - See Bracket for details

Format: Three (3) Game Round Robin to seed 65-Major Division Double Elimination Bracket

Teams #1-2 play Best 2 of 3 Series for 65-Major+ Championship

Teams #3-8 play Double Elimination Bracket for 65-Major Championship

Home Runs - HR Rule of LOWER rated team in game

Major+ Rule = 12 per team per game, Walks

Major Rule = 7 per team per game, Walks

Run Rules - Run Rule of LOWER rated team in game

## Men's 65+ Major Plus Division - 2 Teams

Rev. 12/02/2011