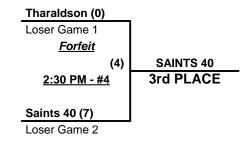

# Women's 40+ Masters Gold Division - 4 Teams

#### **Championship Bracket**

#### Third Place Game

Rev. 12/02/2011

#### Women's 40+ Masters AA Division - 4 Teams

|   | <u>Win</u> | <u>Loss</u> |   |                 | <u>Win</u> | <u>Loss</u> |   |                    |
|---|------------|-------------|---|-----------------|------------|-------------|---|--------------------|
|   | 2          | 1           | 1 | B.O.O.B.'s (CA) | 2          | 1           | 3 | Steel Runnin' (CA) |
| Ī | 0          | 3           | 2 | Hawaiians (HI)  | 2          | 1           | 4 | Vintage (CA)       |