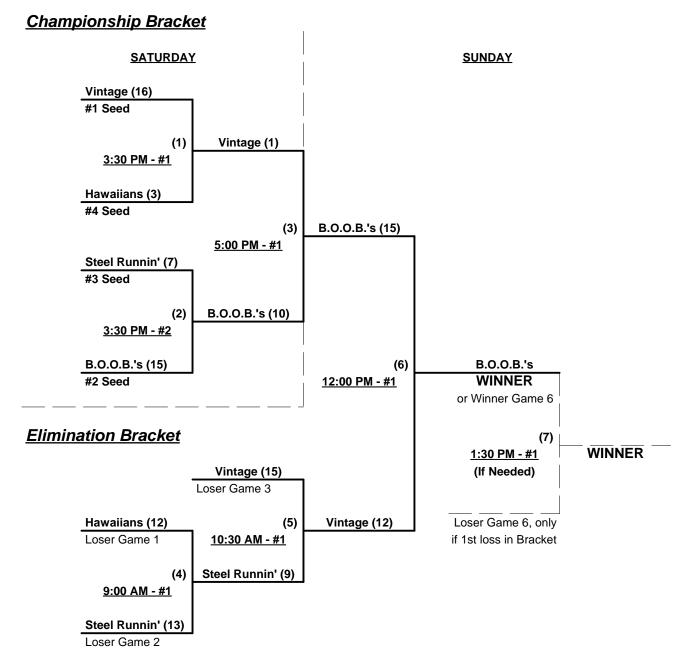

#### Women's 40+ Masters AA Division - 4 Teams

|   | <u>Win</u> | <u>Loss</u> |   |                 | <u>Win</u> | <u>Loss</u> |   |                    |
|---|------------|-------------|---|-----------------|------------|-------------|---|--------------------|
|   | 2          | 1           | 1 | B.O.O.B.'s (CA) | 2          | 1           | 3 | Steel Runnin' (CA) |
| Ī | 0          | 3           | 2 | Hawaiians (HI)  | 2          | 1           | 4 | Vintage (CA)       |

#### Saturday • November 19, 2011 • Hollywood Park Softball Complex

| Time     | # | Runs | Team Name          | Field | # | Runs | Team Name          |
|----------|---|------|--------------------|-------|---|------|--------------------|
| 8:00 AM  | 1 | 15   | B.O.O.B.'s (CA)    | 1     | 2 | 12   | Hawaiians (HI)     |
| 8:00 AM  | 4 | 10   | Vintage (CA)       | 2     | 3 | 11   | Steel Runnin' (CA) |
| 9:30 AM  | 2 | 5    | Hawaiians (HI)     | 1     | 4 | 14   | Vintage (CA)       |
| 9:30 AM  | 3 | 11   | Steel Runnin' (CA) | 2     | 1 | 18   | B.O.O.B.'s (CA)    |
| 12:30 PM | 1 | 6    | B.O.O.B.'s (CA)    | 1     | 4 | 8    | Vintage (CA)       |
| 12:30 PM | 3 | 16   | Steel Runnin' (CA) | 2     | 2 | 10   | Hawaiians (HI)     |

Seeding for Women's 40-AA Double Elimination Bracket commencing Saturday afternoon - See Bracket for details

Format: Full (3-game) Round Robin to seed Women's 40-Masters AA Division double elimination bracket