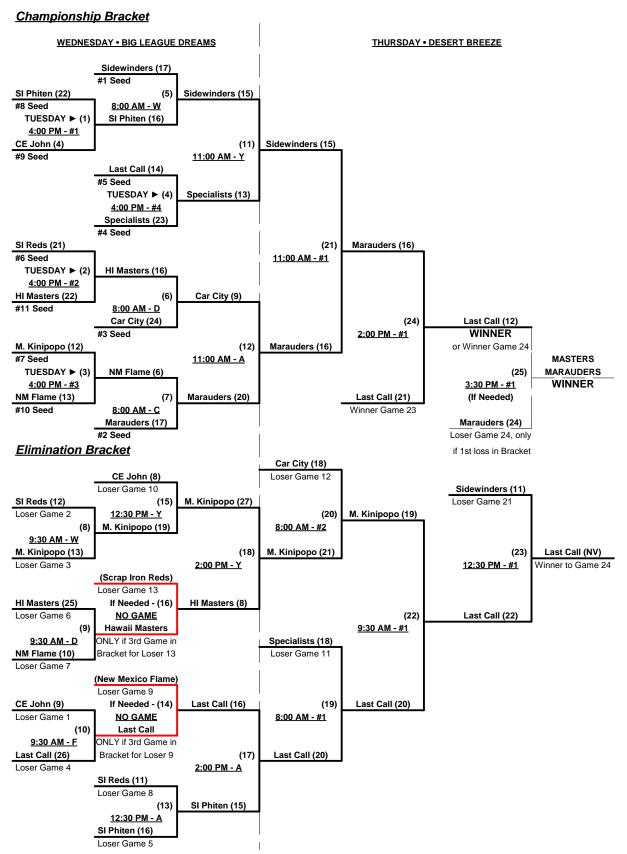

## Men's 65+ AAA Division - 11 Teams

| <u>Win</u> | <u>Loss</u> |   |                        | <u>Win</u> | <u>Loss</u> |    |                             |
|------------|-------------|---|------------------------|------------|-------------|----|-----------------------------|
| 2          | 0           | 1 | Car City (IA)          | 1          | 1           | 7  | Last Call 65 (NV)           |
| 0          | 2           | 2 | CE Johns (WA)          | 1          | 1           | 8  | Scrap Iron Red (CO)         |
| 0          | 2           | 3 | Hawaii Masters         | 1          | 1           | 9  | Scrap Iron/Phiten (CO)      |
| 1          | 1           | 4 | Makule Kinipopo (HI)   | 2          | 0           | 10 | SCW Sidewinders (AZ)        |
| 2          | 0           | 5 | Masters Marauders (BC) | 1          | 1           | 11 | Specialist Real Estate (NV) |
| 0          | 2           | 6 | New Mexico Flame       |            | -           |    |                             |

## Tuesday • November 15, 2011 • Desert Breeze Sports Complex

| Time     | #  | Runs | Team Name                   | Field | #  | Runs          | Team Name                   |
|----------|----|------|-----------------------------|-------|----|---------------|-----------------------------|
| 9:30 AM  | 4  | 21   | Makule Kinipopo (HI)        | 1     | 9  | 22            | Scrap Iron/Phiten (CO)      |
| 11:00 AM | 6  | 12   | New Mexico Flame            | 1     | 4  | 22            | Makule Kinipopo (HI)        |
| 11:00 AM | 9  | 15   | Scrap Iron/Phiten (CO)      | 2     | 1  | 17            | Car City (IA)               |
| 12:30 PM | 1  | 18   | Car City (IA)               | 1     | 7  | 17            | Last Call 65 (NV)           |
| 12:30 PM | 3  | 15   | Hawaii Masters              | 2     | 10 | 30            | SCW Sidewinders (AZ)        |
| 12:30 PM | 2  | 15   | CE Johns (WA)               | 3     | 8  | 17            | Scrap Iron Red (CO)         |
| 12:30 PM | 5  | 23   | Masters Marauders (BC)      | 4     | 11 | <del>17</del> | Specialist Real Estate (NV) |
| 2:00 PM  | 7  | 23   | Last Call 65 (NV)           | 1     | 3  | 12            | Hawaii Masters              |
| 2:00 PM  | 10 | 8    | SCW Sidewinders (AZ)        | 2     | 2  | 7             | CE Johns (WA)               |
| 2:00 PM  | 8  | 7    | Scrap Iron Red (CO)         | 3     | 5  | 17            | Masters Marauders (BC)      |
| 2:00 PM  | 11 | 21   | Specialist Real Estate (NV) | 4     | 6  | 5             | New Mexico Flame            |

Seeding for 65-AAA Three-Game-Guarantee Bracket commencing TUESDAY afternoon - See Bracket for details

#### Men's 65+ AAA Division - 11 Teams

Rev. 12/02/2011

Rev. 12/02/2011