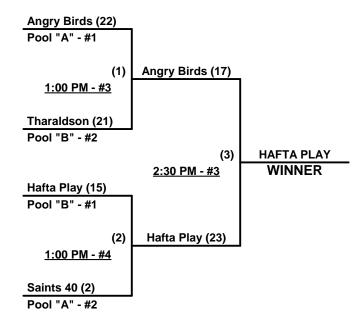

# Women's 40+ Masters Gold Division - 4 Teams

## Championship Bracket

#### NOTE: IF TEAM #1 WINS BRACKET, RUNNER-UP RECEIVES 40-AAA FIRST PLACE AWARD PACKAGE & TOC BID

Format: Full Round Robin to seed Women's 40-Gold Division Championship Playoffs

Pool "A" #1 vs. Pool "B" #2 and Pool "B" 1 vs. Pool "A" #2 in Semi-Finals

Winners and Losers of Semi-Finals play for Championship and 3rd Place, respectively

Home Runs - AAA Rule = 3 per team per game, Walks

**NOTE** SSUSA Official Rulebook §9.5 (Retrieving Home Run Balls) will be strictly enforced.