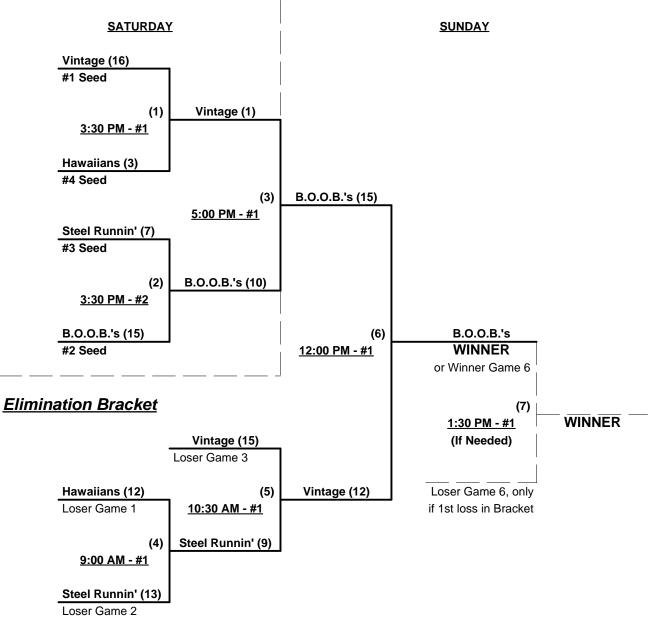

## Women's 40+ Masters AA Division - 4 Teams

## Championship Bracket

Rev. 12/02/2011

Seeding for Women's 40-AA Double Elimination Bracket commencing Saturday afternoon - See Bracket for details

 Format: Full (3-game) Round Robin to seed Women's 40-Masters AA Division double elimination bracket Home Runs - AA Rule = 1 per team per game, Outs Time Limits - RR = 65 + open inn. • Bracket = 70 + open inn. • Championship game(s) = 7 innings full Tie Breakers - Head to head (in full RR only), least runs allowed, run differential, coin toss