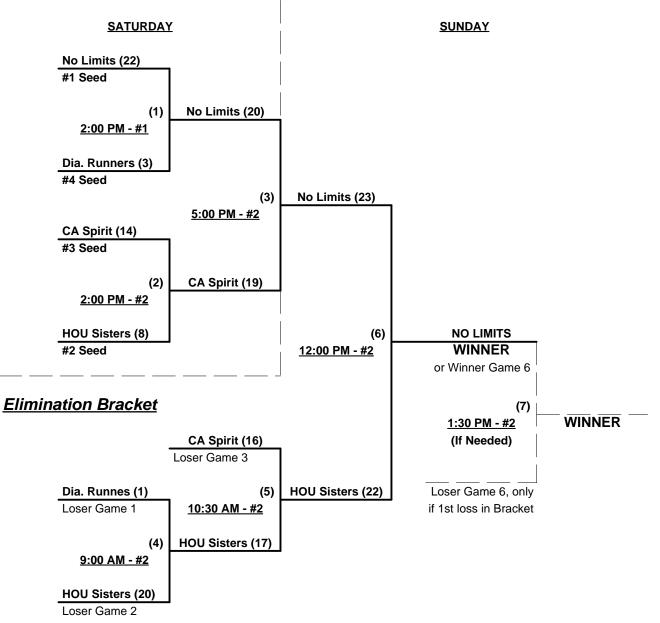

ts (TX) | 2     | 2 | 2    | Diamond Runners 50's (OR) |

#### Seeding for Women's 50+ Double Elimination Bracket commencing Saturday afternoon - See Bracket for details

Format: Full (3-game) Round Robin to seed Women's 50+ Division double elimination bracket

Home Runs - Open

Run Rules - 5 runs per 1/2 inning at bat (except open inning)

Time Limits -  $RR = 65 + open inn. \bullet Bracket = 70 + open inn. \bullet Championship game(s) = 7 innings full Tie Breakers - Head to head (in full RR only), least runs allowed, run differential, coin toss$ 

#### Schedule Subject to Change at Discretion of Tournament and Field Directors



# SSUSA's Winter World Championships 2011

Las Vegas, Nevada November 18 - 20, 2011

Rev. 12/02/2011

# Women's 50+ Division - 4 Teams

## Championship Bracket