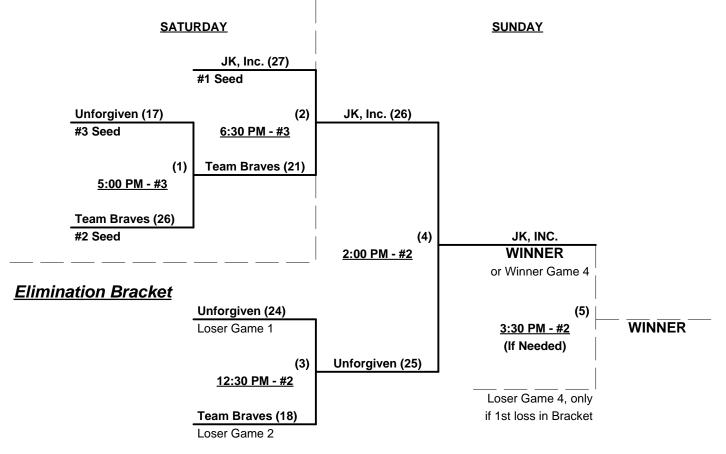

## Men's 40+ Masters Major Plus Division - 3 Teams

### Championship Bracket

Rev. 12/01/2011

Seeding for 40-Major+ Double Elimination Bracket commencing Saturday evening - See Bracket for details

Rev. 12/01/2011