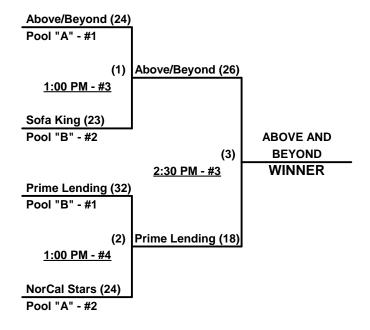

## Men's 40+ Masters Major Division - 4 Teams

#### Championship Bracket

#### Seeding for 40-Major Championship Playoffs commencing at 1:00 PM - See Bracket for details

| Format: | t: Full Round Robin to seed 40-Major+ DE Bracket and 40-Major Championship Playoffs                                                       |                                                                           |                                      |  |  |  |  |  |
|---------|-------------------------------------------------------------------------------------------------------------------------------------------|---------------------------------------------------------------------------|--------------------------------------|--|--|--|--|--|
|         | Teams #1-3 play Double Elimination Bracket for 40-Major+ Championship<br>Seeding based on 40-Major+ games only • Crossover games excluded |                                                                           |                                      |  |  |  |  |  |
|         |                                                                                                                                           |                                                                           |                                      |  |  |  |  |  |
|         | Teams                                                                                                                                     | Teams #4-14 play Championship playoff with top two (2) teams in each Pool |                                      |  |  |  |  |  |
|         |                                                                                                                                           | Pool "A" #1 vs. Pool "B" #2 and Pool "B" 1 vs. Pool                       | "A" #2 in Semi-Finals                |  |  |  |  |  |
|         | Winners and Losers of Semi-Finals play for Championship and 3rd Place, respective                                                         |                                                                           |                                      |  |  |  |  |  |
|         | Home Runs - HR Rule of LOWER rated team in game Major+ Rule = 10 per team per                                                             |                                                                           |                                      |  |  |  |  |  |
|         |                                                                                                                                           | Major Rule = 8 per team per game, Outs                                    | AAA Rule = 6 per team per game, Outs |  |  |  |  |  |
|         | Run Rules -                                                                                                                               | 5 runs per 1/2 inning at bat (except open inning)                         |                                      |  |  |  |  |  |
|         | nampionship game(s) = 7 innings full                                                                                                      |                                                                           |                                      |  |  |  |  |  |
|         | <b>NOTE</b> SSUSA Official Rulebook §9.5 (Retrieving Home Run Balls) will be strictly enforced                                            |                                                                           |                                      |  |  |  |  |  |
|         | Tio Brookoro                                                                                                                              | Head to head (in full PR only) least runs allowed ru                      | in differential poin tess            |  |  |  |  |  |