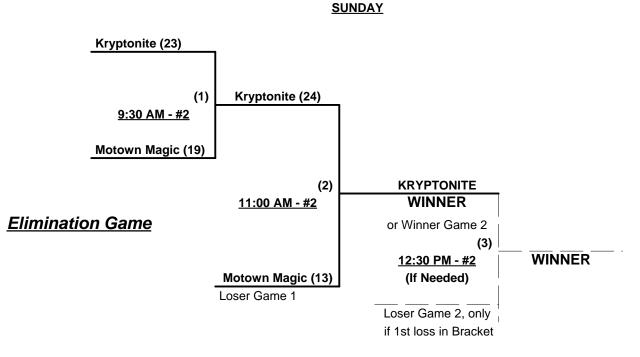

# Championship Bracket

§ Kryptonite GIVES 5-Run equalizer in ALL bracket games

Rev. 11/30/2011

Format: Mixed full Round Robin to seed Women's 50+ Division Double Elimination Bracket

Teams #1-2 play Best 2 of 3 series for Women's 40-Masters Championship on SUNDAY Teams #3-5 play Double Eliomination bracket for Women's 50+ Division Championship Seeding based on Friday games only • Crossover games excluded