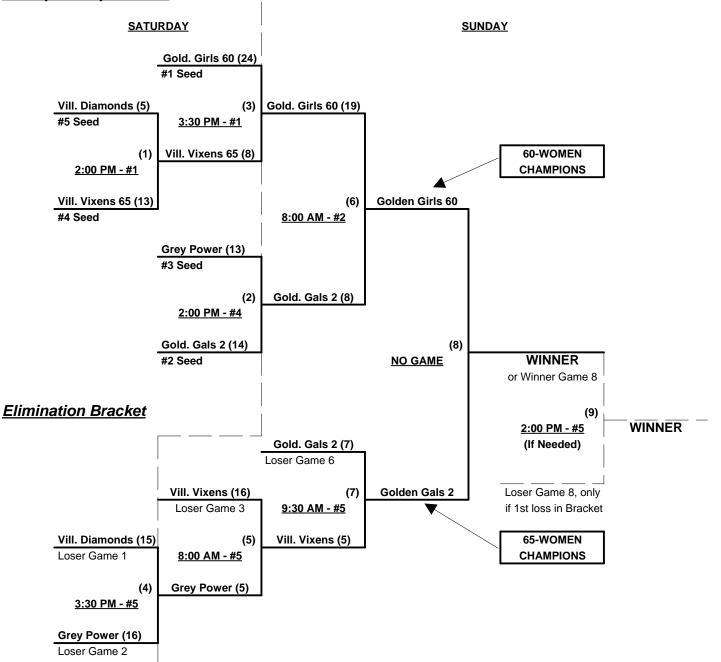

#### Women's 60/65+ Division - 5 Teams

#### Championship Bracket

§ Women's 60+ teams GIVE 5-Run equalizer in all bracket games vs. Women's 65+ teams

Rev. 11/30/2011

#### Seeding for Women's 60/65+ Double Elimination Bracket commencing Saturday afternoon - See Bracket for details

Format: Mixed Round Robin to seed Women's 60-65+ Double Elimination Bracket

Teams #1-2 play Best 2 of 3 Series for Women's 55+ Division Chamoionship

Teams #3-7 play Double Elimination Bracket for Women's 60/65+ Championship

Top finisher in BOTH Women's 60+ and 65+ receive 1st Place Awards and TOC Berth

Teams #8-9 play Best 3 of 5 Series for Women's 70+ Division Championship