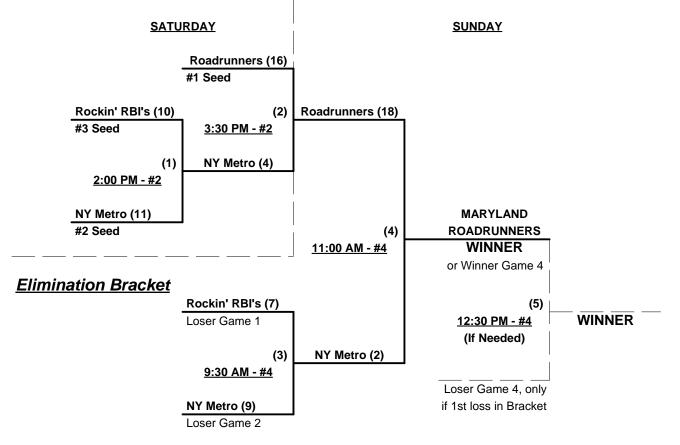

§ Team notes GIVES 5-Run equalizer vs. older or lower rated opponent

Team notes GIVES 7-Run equalizer vs. older or lower rated opponent

Seeding for 50-Women Double Elimination Bracket commencing Saturday afternoon - See Bracket for details

Format: Mixed full Round Robin to seed Women's 50+ Division Double Elimination Bracket

Teams #1-2 play Best 2 of 3 series for Women's 40-Masters Championship on SUNDAY Teams #3-5 play Double Eliomination bracket for Women's 50+ Division Championship Seeding based on Friday games only • Crossover games excluded

## Women's 50+ Division - 3 Teams