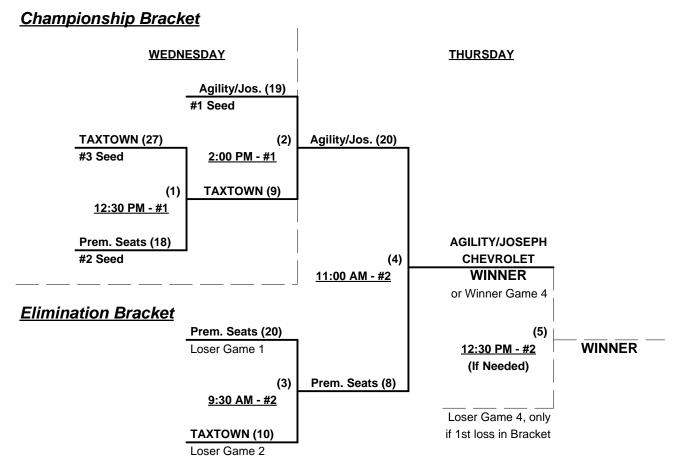

details

Format: Three (3) game mixed Round Robin to seed Championship Brackets

Teams #1-3 play Double Elimination bracket for 75-Major Championship Seeding based on 75-Major games only • Crossover games excluded

Teams #4-7 play Double Elimination bracket for 75-AAA Championship

Teams #8-9 play Best 2 of 3 Series for Men's 80-Major Championship

Home Runs - Open

Time Limits - RR = 65 + open inn. • Bracket = 70 + open inn. • Championship game(s) = 7 innings full

Tie Breakers - Head to head (in full RR only), least runs allowed, run differential, coin toss

#### Schedule Subject to Change at Discretion of Tournament and Field Directors



# SSUSA's Easton Winter Nationals 2010 Ft. Myers & Cape Coral, Florida November 9 - 11, 2010

Rev. 11/30/2011

# Men's 75+ Major Division - 3 Teams





## SSUSA's ComBat Winter Nationals 2011 Ft. Myers & Cape Coral, Florida November 8 - 10, 2011

Rev. 11/30/2011

#### Men's 75+ AAA Division - 4 Teams





# SSUSA's ComBat Winter Nationals 2011 Ft. Myers & Cape Coral, Florida November 8 - 10, 2011

Rev. 11/30/2011

## Men's 80+ Major Division - 2 Teams