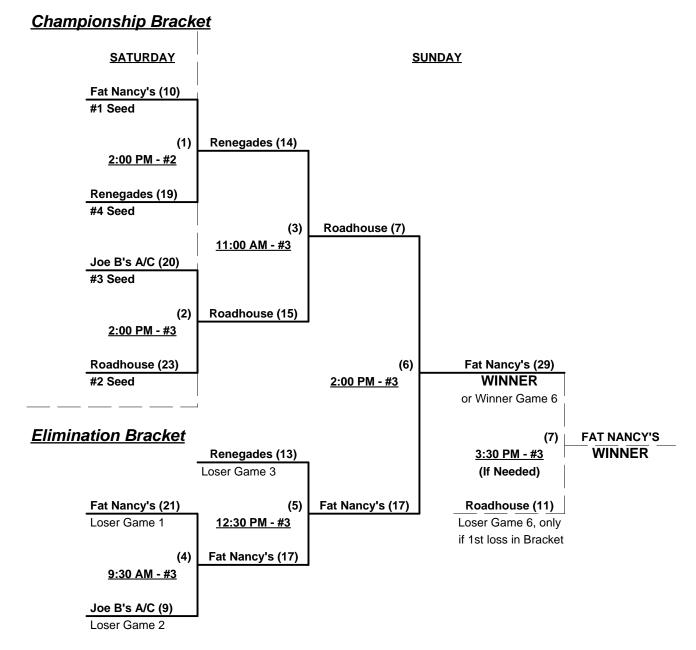

#### **Men's 55+ AAA Division - 4 Teams**

| <u>Win</u> | Loss |   |                       | <u>Win</u> | Loss |   |                      |
|------------|------|---|-----------------------|------------|------|---|----------------------|
| 3          | 0    | 1 | Fat Nancy's (NY)      | 0          | 3    | 3 | Miken Renegades (MO) |
| 1          | 2    | 2 | Joe B's Softball (MD) | 2          | 1    | 4 | Roadhouse Blues (PA) |

Seeding for 55-AAA Double Elimination Bracket commencing Saturday afternoon - See Bracket for details

Format: Full (3 game) Round Robin to seed 55-AAA Double Elimination Bracket

Home Runs - AAA Rule = 3 per team per game, Walks