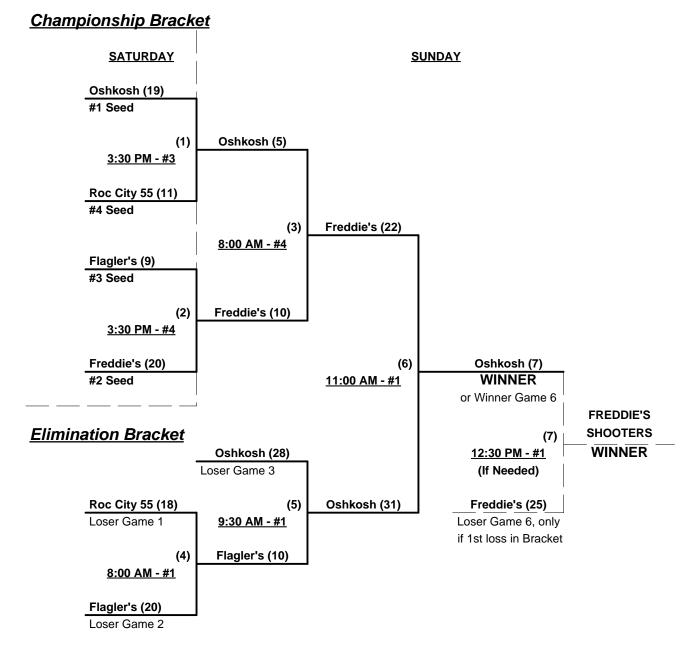

#### Men's 50/55+ AA Division - 7 Teams

|   | <u>Win</u> | <u>Vin</u> Loss |   | <u>50-AA</u>         | <u>Win</u> | <u>Loss</u> |   | <u>55-AA</u>            |
|---|------------|-----------------|---|----------------------|------------|-------------|---|-------------------------|
|   | 1          | 2               | 1 | Mello Financial (FL) | 1          | 2           | 4 | Flagler (FL)            |
| _ | 2          | 1               | 2 | Silver Foxes (FL)    | 3          | 1           | 5 | Freddie's Shooters (MD) |
| _ | 0          | 3               | 3 | Tulsa Hawaiians (FL) | 4          | 0           | 6 | Oshkosh Ambass. 55 (WI) |
| • |            |                 |   |                      | 1          | 3           | 7 | Roc City 55's (NY)      |

#### Seeding for Double Elimination Brackets commencing Saturday - See Brackets for details

Format: Full mixed Round Robin to seed Double Elimination Championship brackets

Teams #1-3 play Double Elimination Bracket for 50-AA Championship

Seeding based on 50-AA games only • Crossover games excluded

Teams #4-7 play Double Elimination Bracket for 55-AA Championship

Seeding based on 55-AA games only • Crossover games excluded

Home Runs - AA Rule = 1 per team per game, Outs