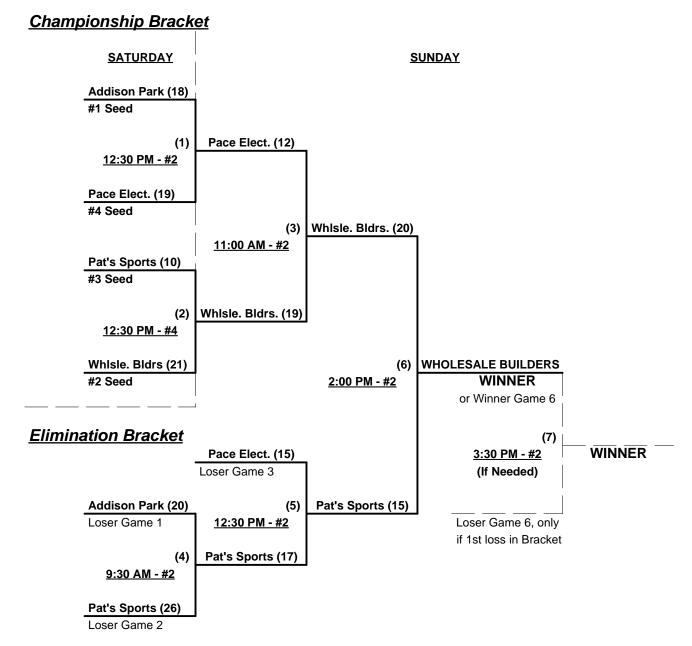

### Men's 55+ Major Division - 4 Teams

|   | <u>Win</u> | Loss |   |                       | <u>Win</u> | Loss |   |                            |
|---|------------|------|---|-----------------------|------------|------|---|----------------------------|
|   | 3          | 0    | 1 | Addison Park (FL)     | 1          | 2    | 3 | Pats Sports (FL)           |
| _ | 0          | 3    | 2 | Pace Electronics (NY) | 2          | 1    | 4 | Wholesale Bldrs. Sup. (PA) |

Seeding for 55-Major Double Elimination Bracket commencing Saturday afternoon - See Bracket for details

Format: Full (3 game) Round Robin to seed 55-Major Double Elimination Bracket

Home Runs - Major Rule = 7 per team per game, Walks