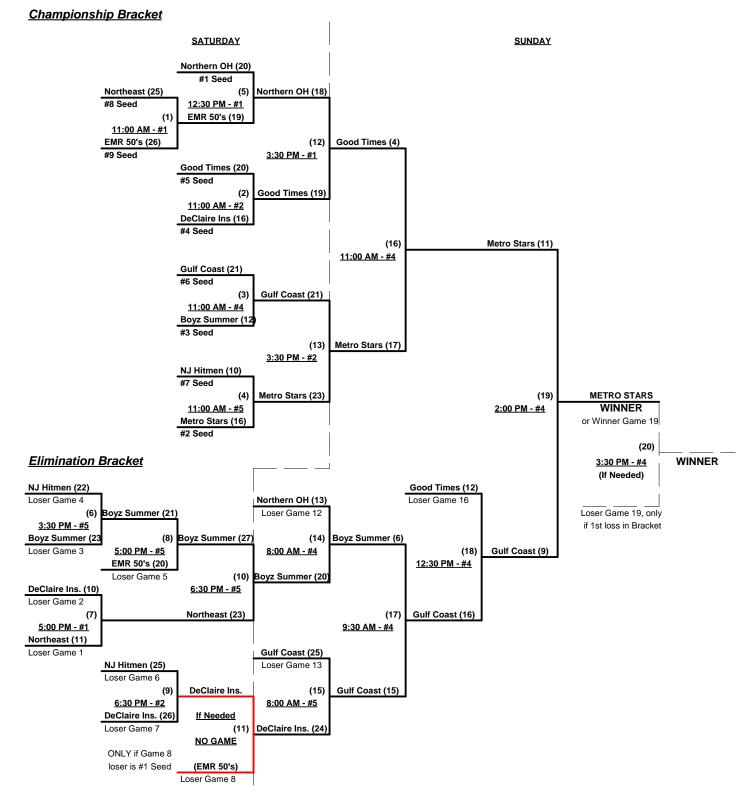

## Men's 50/55+ Platinum Division - 12 Teams

| <u>Win</u> | Loss  |   |                             | <u>Win</u> | <u>Loss</u> |    |                          |
|------------|-------|---|-----------------------------|------------|-------------|----|--------------------------|
| 2          | 0 (2) | 1 | AMR 50's #1 (OH)            | 1          | 1           | 7  | Good Times (FL)          |
| 1          | 1 (1) | 2 | Hollis Appraisals 50's (FL) | 1          | 1           | 8  | Gulf Coast Softball (FL) |
| 0          | 2 (1) | 3 | South Florida Renegades     | 2          | 0           | 9  | Metro Stars (VA)         |
| 2          | 0     | 4 | Boyz of Summer / Tampa (FL) | 0          | 2           | 10 | Northeast Softball (NY)  |
| 2          | 0     | 5 | DeClaire Insurance (OH)     | 2          | 0           | 11 | Northern Ohio Printing   |
| 0          | 2     | 6 | EMR 50's (IN)               | 1          | 1           | 12 | New Jersey Hitmen 55's   |

#### Men's 50/55+ Platinum Division - 9 Teams

Rev. 11/28/2011

Rev. 11/28/2011