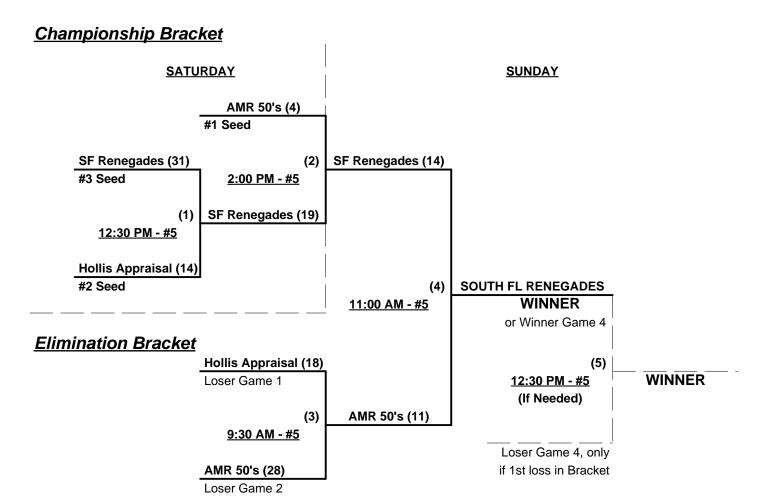

## Saturday • November 12, 2011 • North Collier Regional Park • Naples

| Time    | # | Runs | Team Name                   | Field | # | Runs | Team Name               |
|---------|---|------|-----------------------------|-------|---|------|-------------------------|
| 8:00 AM | 1 | 26   | AMR 50's #1 (OH)            | 5     | 3 | 11   | South Florida Renegades |
| 9:30 AM | 2 | 4    | Hollis Appraisals 50's (FL) | 5     | 1 | 28   | AMR 50's #1 (OH)        |

Seeding for 50-Major+ Double Elimination Bracket commencing Saturday afternoon - See Bracket for details

Format: Two (2) Game Round Robin to seed 50-Major Division Three-Game-Guarantee Bracket

Teams #1-2 play Best 2 of 3 Series on SATURDAY for 60-Major Plus Championship

Teams #3-12 play Three-Game-Guarantee Bracket for 60-Major Championship

Home Runs - HR Rule of LOWER rated team in game

Major+ Rule = 12 per team per game, Walks

Major Rule = 7 per team per game, Walks

Run Rules - Run Rule of LOWER rated team in game Major+ Rule: 9 runs per ½ inning at bat